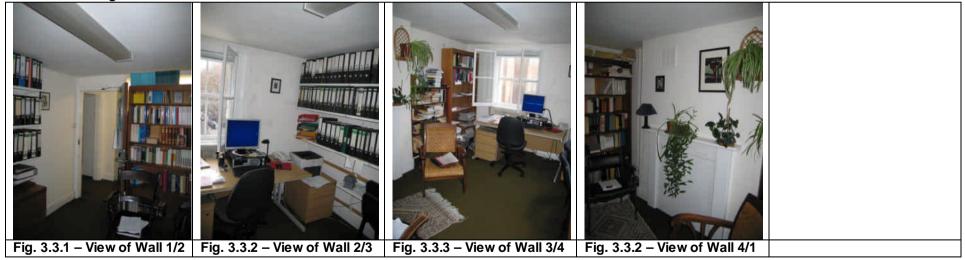

| Room          | Walls                                                                                                                                                         | Floor                                                                                                                                            | Ceiling                                                                                                                                                        | Door/Ironmongery                                                                                                                                                  | Window                                                                                                                                                                                   | Fixtures/Fittings                                                                                                                                                                        | Notes                                                                                   |
|---------------|---------------------------------------------------------------------------------------------------------------------------------------------------------------|--------------------------------------------------------------------------------------------------------------------------------------------------|----------------------------------------------------------------------------------------------------------------------------------------------------------------|-------------------------------------------------------------------------------------------------------------------------------------------------------------------|------------------------------------------------------------------------------------------------------------------------------------------------------------------------------------------|------------------------------------------------------------------------------------------------------------------------------------------------------------------------------------------|-----------------------------------------------------------------------------------------|
| 3.3<br>Exist. | Masonry, Lath &<br>plaster. Emulsion<br>paint on<br>Wallpaper.                                                                                                | Timber floor<br>Carpet finish                                                                                                                    | Lath & plaster.<br>Wallpaper.                                                                                                                                  | Solid core flush Fire<br>door. Gloss paint<br>finishes several coats.<br>Ironmongery- old satin<br>SS door handle of no<br>historic value. Door<br>closer         | Single glazed Sash<br>window. Secondary<br>glazing on <b>W3</b> . Wall<br>panel under window<br>cill.                                                                                    | <ul> <li>W2- Wall shelving for the length of wall.</li> <li>Skirting – 100mm High painted pencil round in white gloss.</li> <li>W2- Air vent at high level.</li> <li>Shelving</li> </ul> | Floor Standing Cast<br>Iron Radiator. Stone<br>Fire place on <b>W4</b><br>boarded over. |
| 3.3<br>Prop.  | Strip walls of<br>wallpaper and<br>M&E services.<br>Repair cracks and<br>stop in holes.<br>Make good walls,<br>Skim walls<br>Decorate as spec<br><b>M60</b> . | Remove exist.<br>Carpet, Rid the<br>floor of glue,<br>staples etc<br>Prepare floor<br>and install new<br>carpet flooring<br>as spec <b>M50</b> . | Strip out electrical<br>services and make<br>good. Skim finish<br><b>M20</b> . Install new<br>M&E services.<br>Prepare and<br>decorate as spec<br><b>M60</b> . | Retain doorframe, lining<br>architrave. Supply and<br>fit new 4-pannelled fire<br>doors to spec <b>L20</b><br>complete with<br>Ironmongery as spec.<br><b>P21</b> | Refurbish Sash<br>window. Restore and<br>redecorate timber<br>panelling and window<br>surround, wall<br>panelling & window<br>cills. Make good and<br>redecorate as spec<br><b>M60</b> . | Strip out shelving noggins.<br>Strip out existing skirting<br>and install Ogee skirting<br>and decorate as spec<br><b>M60</b> .                                                          | Allow for dado trunking.<br>New radiator. Refer to<br>M&E spec. Redecorate<br>fireplace |

Room 3.3 - Images

| Room         | Walls                                                                                                                                                         | Floor                                                                                                                                            | Ceiling                                                                                                                                                           | Door/Ironmongery                                                                                                                                                     | Window                                                                                                                               | Fixtures/Fittings                                                                                                                                      | Notes                                                                                                             |
|--------------|---------------------------------------------------------------------------------------------------------------------------------------------------------------|--------------------------------------------------------------------------------------------------------------------------------------------------|-------------------------------------------------------------------------------------------------------------------------------------------------------------------|----------------------------------------------------------------------------------------------------------------------------------------------------------------------|--------------------------------------------------------------------------------------------------------------------------------------|--------------------------------------------------------------------------------------------------------------------------------------------------------|-------------------------------------------------------------------------------------------------------------------|
| 3.4          | Lath & plaster.                                                                                                                                               | Timber floor                                                                                                                                     | Lath & plaster.                                                                                                                                                   | Solid core flush Fire                                                                                                                                                | Sash window.                                                                                                                         | Skirting – 100mm High                                                                                                                                  | Redundant power sockets                                                                                           |
| Exist.       | White emulsion<br>paint on Walls<br>paper.                                                                                                                    | Carpet finish                                                                                                                                    | Wall papered<br>and painted in<br>white emulsion.<br>Decorative<br>plaster coving                                                                                 | door. Gloss paint<br>finishes several coats.<br>Ironmongery- old satin<br>SS door handle of no<br>historic value. Door<br>closer. No architrave on<br>corridor side. | Secondary glazing on<br>W3.<br>Timber architrave and<br>surround and window<br>Cill. Wall panel under<br>window cill.                | pencil round painted in white gloss.                                                                                                                   | and discontinued metal<br>trunking remain on walls.<br>Floor Standing Cast Iron<br>Radiator. Stone Fire<br>place. |
| 3.4<br>Prop. | Strip walls of<br>wallpaper and<br>M&E services.<br>Repair cracks and<br>stop in holes.<br>Make good walls,<br>Skim walls<br>Decorate as spec<br><b>M60</b> . | Remove exist.<br>Carpet, Rid the<br>floor of glue,<br>staples etc<br>Prepare floor<br>and install new<br>carpet flooring<br>as spec <b>M50</b> . | Strip ceiling of<br>wallpaper. New<br>service<br>installations refer<br>to M&E spec.<br>Skim finish <b>M20</b><br>Prepare and<br>decorate as spec<br><b>M60</b> . | Retain doorframe, lining<br>architrave. Provide new<br>4-panelled door spec<br><b>L20</b> complete with<br>Ironmongery <b>P21</b> .                                  | Refurbish Sash window.<br>Prepare and decorate<br>timber reveal panelling,<br>under window panel<br>and window cills as<br>spec M60. | Supply and fix Ogee<br>skirting to match and<br>decorate as specified.<br>Form opening for lift<br>door on <b>W1</b> at the<br>corner with <b>W4</b> . | Strip out existing radiator<br>and install New radiator.<br>Refer to M&E spec.Allow<br>for dado trunking.         |