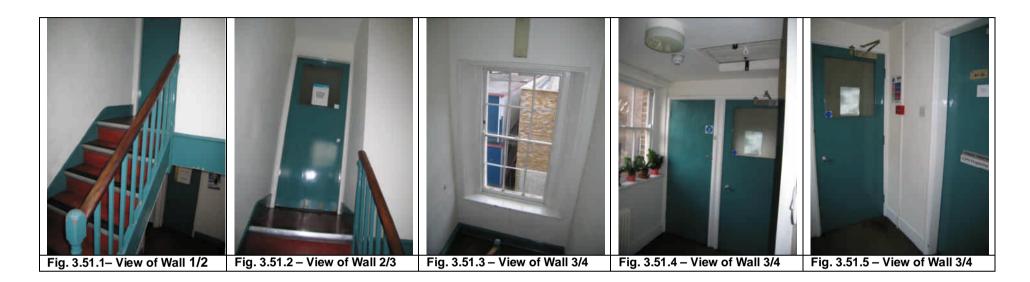

**ROOM 5 IMAGES** 

| Room           | Walls                                                                                                                                    | Floor                                                                                                                                           | Ceiling                                                                                                                                                                                       | Door/Ironmongery                                                                                                                                                                                     | Window                                                                                                                                                                                   | Fixtures/Fittings                                                                 | Notes                                                                                                                        |
|----------------|------------------------------------------------------------------------------------------------------------------------------------------|-------------------------------------------------------------------------------------------------------------------------------------------------|-----------------------------------------------------------------------------------------------------------------------------------------------------------------------------------------------|------------------------------------------------------------------------------------------------------------------------------------------------------------------------------------------------------|------------------------------------------------------------------------------------------------------------------------------------------------------------------------------------------|-----------------------------------------------------------------------------------|------------------------------------------------------------------------------------------------------------------------------|
| 3.51<br>Exist. | Masonry, white<br>emulsion paint<br>finish. Wall papers                                                                                  | Timber floor<br>Vinyl finish.                                                                                                                   | Lath & plaster.<br>White emulsion.                                                                                                                                                            | Timber framed glazed<br>Entrance door with side<br>panel. Green colour<br>gloss paint finishes<br>Several coats.<br>Ironmongery- old satin<br>SS door handle of no<br>significant historic<br>value. | Sash window.<br>Timber architrave and<br>surround and window<br>Cill. Wall panel under<br>window cill.                                                                                   | Skirting – 230mm Ogee in<br>green gloss finish.<br>Loft hatch.                    | Plastic trunking on top<br>of skirting.<br>Floor Standing Cast<br>Iron Radiator supported<br>on <b>W2</b> .                  |
| 3.51<br>Prop.  | Strip out services<br>repair cracks and<br>stop in holes.<br>Make good walls,<br>Skim walls <b>M20</b><br>Decorate as spec<br><b>M60</b> | Remove exist.<br>Vinyl, did the<br>floor of glue,<br>adhesive etc<br>prepare floor<br>and install new<br>carpet flooring<br>as spec. <b>M50</b> | In hall way and<br>landing, Strip<br>ceiling of wallpaper.<br>New service<br>installations refer to<br>M&E spec.<br>Skim finish <b>M20</b><br>Prepare and<br>decorate as spec<br><b>M60</b> . | Retain existing door,<br>frame, lining &<br>architrave. Decorate as<br><b>M60</b> . Retain existing<br>Ironmongery. New 4-<br>panel internal doors<br>( <b>L20</b> )                                 | Refurbish Sash<br>window. Restore and<br>redecorate timber<br>panelling and window<br>surround, wall<br>panelling & window<br>cills. Make good and<br>redecorate as spec<br><b>M60</b> . | Supply and fix Ogee<br>skirting to match existing<br>and decorate as spec<br>M60. | Strip out existing<br>radiator and pipe<br>works. Install new<br>radiator. Refer to M&E<br>spec. Allow for dado<br>trunking. |