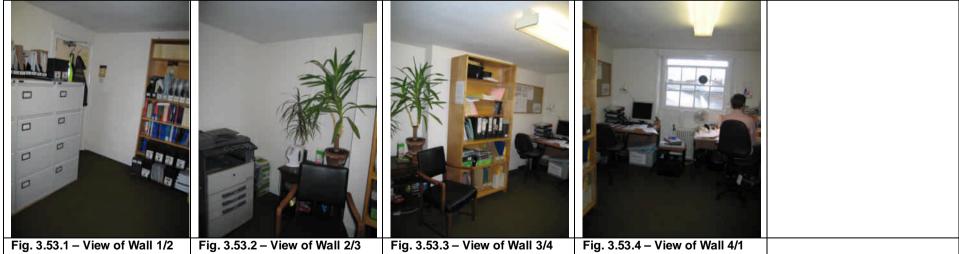

#### **ROOM 4.1 - IMAGES**

| Room         | Walls                                                                                                                                                         | Floor                                                                                                                                            | Ceiling                                                                                                                                                           | Door/Ironmongery                                                                                                           | Window                                                                                                                                      | Fixtures/Fittings                                                                                                                                                                                         | Notes                                                                                                                  |
|--------------|---------------------------------------------------------------------------------------------------------------------------------------------------------------|--------------------------------------------------------------------------------------------------------------------------------------------------|-------------------------------------------------------------------------------------------------------------------------------------------------------------------|----------------------------------------------------------------------------------------------------------------------------|---------------------------------------------------------------------------------------------------------------------------------------------|-----------------------------------------------------------------------------------------------------------------------------------------------------------------------------------------------------------|------------------------------------------------------------------------------------------------------------------------|
| 3.5          | Lath & plaster.                                                                                                                                               | Timber floor                                                                                                                                     | Lath & plaster.                                                                                                                                                   | Solid core flush                                                                                                           | Single glazed Sash                                                                                                                          | W1 - Retain and                                                                                                                                                                                           | Redundant power sockets and                                                                                            |
| Exist.       | White emulsion<br>paint on Walls<br>paper.                                                                                                                    | Carpet finish                                                                                                                                    | Wall papered<br>and painted in<br>white emulsion.<br>Decorative<br>plaster coving                                                                                 | Fire door. Gloss<br>paint finishes<br>Ironmongery- old<br>satin SS door<br>handle of no<br>historic value. Door<br>closer. | window.<br>Timber architrave and<br>surround and window<br>Cill. Wall panel under<br>window cill.                                           | redecorate service pipes<br>at high-level length of<br>room. Skirting – 230mm<br>High Ogee painted in<br>white gloss. <b>W4</b> - Marble<br>fire surround. Fireplace<br>boarded up and air vent<br>above. | discontinued metal trunking<br>remain on walls.<br>Floor Standing Cast Iron<br>Radiator. Stone Fire place.             |
| 3.5<br>Prop. | Strip walls of<br>wallpaper and<br>M&E services.<br>Repair cracks and<br>stop in holes.<br>Make good walls,<br>Skim walls<br>Decorate as spec<br><b>M60</b> . | Remove exist.<br>Carpet, Rid the<br>floor of glue,<br>staples etc<br>Prepare floor<br>and install new<br>carpet flooring<br>as spec <b>M50</b> . | Strip ceiling of<br>wallpaper. New<br>service<br>installations refer<br>to M&E spec.<br>Skim finish <b>M20</b><br>Prepare and<br>decorate as spec<br><b>M60</b> . | Retain doorframe,<br>lining architrave.<br>Provide new 4-<br>panelled door spec<br>L20 complete with<br>Ironmongery P21.   | Refurbish windows.<br>Prepare and decorate<br>timber reveal<br>panelling, under<br>window panel and<br>window cills as spec<br><b>M60</b> . | Supply and fix Ogee<br>skirting to match and<br>decorate as specified.<br>Form opening for lift door<br>on <b>W1</b> at the corner with<br><b>W4</b> .                                                    | Strip out existing radiator and<br>pipe works. Install new<br>radiator. Refer to M&E spec.<br>Allow for dado trunking. |