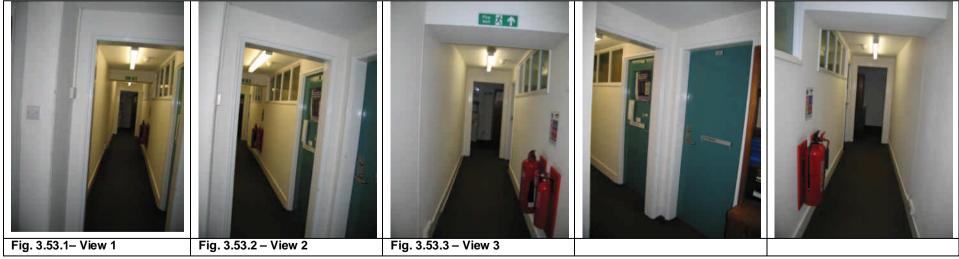

#### ROOM 52 – IMAGES

| Room           | Walls                                                                                                                                                  | Floor                                                                                                                                           | Ceiling                                                                                                                                                                                                       | Door/Ironmongery                                                                                                                                                                                             | Window | Fixtures/Fittings                                                                                                                                                                                                  | Notes                                                                                                                                                                                                                                                                                                                                            |
|----------------|--------------------------------------------------------------------------------------------------------------------------------------------------------|-------------------------------------------------------------------------------------------------------------------------------------------------|---------------------------------------------------------------------------------------------------------------------------------------------------------------------------------------------------------------|--------------------------------------------------------------------------------------------------------------------------------------------------------------------------------------------------------------|--------|--------------------------------------------------------------------------------------------------------------------------------------------------------------------------------------------------------------------|--------------------------------------------------------------------------------------------------------------------------------------------------------------------------------------------------------------------------------------------------------------------------------------------------------------------------------------------------|
| 3.53<br>Exist. | Lath & Plaster<br>with emulsion<br>paint finish.<br>Service trunking<br>at high level.                                                                 | Timber floor<br>Vinyl finish                                                                                                                    | Lath & plaster. White emulsion.                                                                                                                                                                               | Timber flush fire door with<br>Georgian wired glass<br>pane and 4-panel fire door<br>with Georgian wired<br>glazing on top.<br>Ironmongery- old satin SS<br>door handle of no<br>significant historic value. | None   | Skirting – 100mm<br>pencil round in white<br>gloss finish.<br>Wall mounted fire<br>extinguishers, file<br>trays notice board.                                                                                      | New false ceiling incorporated to<br>hide the M&E services<br>End of corridor on all floor:-<br>Form opening in floor and ceiling at<br>and construct new full height<br>service encasement. Decorate to<br>match adjacent wall.Allow access<br>to services                                                                                      |
| 3.53<br>Prop.  | Strip out all<br>M&E services<br>repair cracks<br>and stop in<br>holes. Make<br>good walls,<br>Skim walls <b>M20</b><br>Decorate as<br>spec <b>M60</b> | Remove exist.<br>Vinyl, rid the<br>floor of glue,<br>adhesive etc<br>prepare floor<br>and install new<br>Carpet flooring<br>as spec. <b>M50</b> | New false ceiling with<br>plasterboard margin<br>and coving on all<br>sides and lay-in metal<br>planks in the middle<br>of corridor as spec<br>K10 & K40 (Typical<br>details) Decorate<br>margin as spec. M60 | Supply and fix new 4<br>panel internal doors,<br>doorframe, lining<br>architrave. Provide new<br>Front door and side panel<br>spec. ( <b>L20</b> ) complete with<br>Ironmongery ( <b>P21</b> ).              |        | Strip out fixtures and<br>fittings. Hand Fire<br>extinguishers to CA to<br>be reused on<br>completion of project.<br>Supply and fix<br>230mm high Ogee<br>skirting to match and<br>decorate as specified<br>(M60). | New false ceiling with plasterboard<br>margin and coving on all sides and<br>lay-in metal planks in the middle of<br>corridor as spec K10 & K40<br><u>In corridor area</u> ,New false ceiling<br>with plasterboard margin and<br>coving on all sides and lay-in metal<br>planks in the middle of corridor as<br>spec K10 & K40 (Typical details) |

ROOM 53 – IMAGES