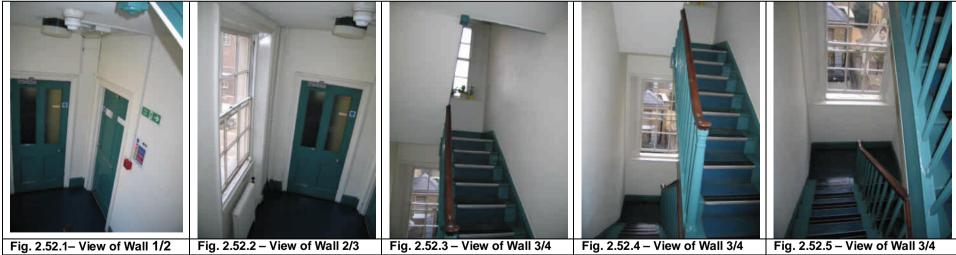

#### ROOM 2.52 - IMAGES

| Room          | Walls                                                                                                                                                  | Floor                                                                                                                                                 | Ceiling                                                                                                                                                                                                       | Door/Ironmongery                                                                                                                                                                                                                                                                                                                                                 | Window                                               | Fixtures/Fittings                                                                                                                                                                                                  | Notes                                                                                                                                                                                                                                                                  |
|---------------|--------------------------------------------------------------------------------------------------------------------------------------------------------|-------------------------------------------------------------------------------------------------------------------------------------------------------|---------------------------------------------------------------------------------------------------------------------------------------------------------------------------------------------------------------|------------------------------------------------------------------------------------------------------------------------------------------------------------------------------------------------------------------------------------------------------------------------------------------------------------------------------------------------------------------|------------------------------------------------------|--------------------------------------------------------------------------------------------------------------------------------------------------------------------------------------------------------------------|------------------------------------------------------------------------------------------------------------------------------------------------------------------------------------------------------------------------------------------------------------------------|
| 2.53          | Lath & Plaster<br>with emulsion<br>paint finish.<br>Service trunking<br>at high level.                                                                 | Timber floor<br>Vinyl finish                                                                                                                          | Lath & plaster. White emulsion.                                                                                                                                                                               | Timber flush fire door with<br>Georgian wired glass pane<br>and 4-panel fire door with<br>Georgian wired glazing on top.<br>Ironmongery- old satin SS<br>door handle of no significant<br>historic value.                                                                                                                                                        | High Level glazing/<br>window above door<br>opening. | Skirting – 100mm<br>pencil round in white<br>gloss finish.<br>Wall mounted fire<br>extinguishers, file<br>trays notice board.                                                                                      | New false ceiling<br>incorporated to hide the<br>M&E services                                                                                                                                                                                                          |
| 2.53<br>works | Strip out all<br>M&E services<br>repair cracks<br>and stop in<br>holes. Make<br>good walls,<br>Skim walls <b>M20</b><br>Decorate as<br>spec <b>M60</b> | Remove<br>exist. Vinyl,<br>rid the floor<br>of glue,<br>adhesive etc<br>prepare floor<br>and install<br>new Carpet<br>flooring as<br>spec. <b>M50</b> | New false ceiling with<br>plasterboard margin<br>and coving on all<br>sides and lay-in metal<br>planks in the middle<br>of corridor as spec<br>K10 & K40 (Typical<br>details) Decorate<br>margin as spec. M60 | Supply and fix new 4 panel<br>internal doors, doorframe,<br>lining architrave. Provide new<br>Front door and side panel<br>spec. (L20) complete with<br>Ironmongery (P21). Partially fill<br>in the high level window above<br>door on the corridor side to<br>allow the construction of false<br>ceiling. Install film on glazing to<br>blackout services above |                                                      | Strip out fixtures and<br>fittings. Hand Fire<br>extinguishers to CA to<br>be reused on<br>completion of project.<br>Supply and fix<br>230mm high Ogee<br>skirting to match and<br>decorate as specified<br>(M60). | Strip out M&E services.<br>Install new radiator. (Refer<br>to M&E spec)<br>In corridor area,New false<br>ceiling with plasterboard<br>margin and coving on all<br>sides and lay-in metal<br>planks in the middle of<br>corridor as spec K10 &<br>K40 (Typical details) |