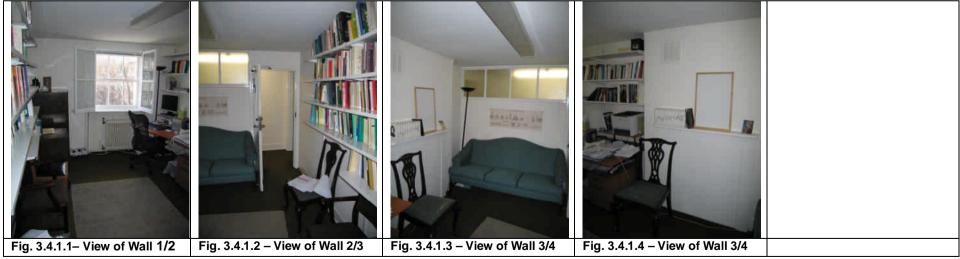

**ROOM 3.4 - IMAGES** 

| Fig. 3.4.1 – View of Wall 1/2 F | ig. 3.4.2 – View of Wall 2/3 |  |  |
|---------------------------------|------------------------------|--|--|

| Room           | Walls                                                                                                                                                         | Floor                                                                                                                                            | Ceiling                                                                                                                                                           | Door/Ironmongery                                                                                                                  | Window                                                                                                                                                               | Fixtures/Fittings                                                                                                                                                                                         | Notes                                                                                                                                                                                                                                                                                              |
|----------------|---------------------------------------------------------------------------------------------------------------------------------------------------------------|--------------------------------------------------------------------------------------------------------------------------------------------------|-------------------------------------------------------------------------------------------------------------------------------------------------------------------|-----------------------------------------------------------------------------------------------------------------------------------|----------------------------------------------------------------------------------------------------------------------------------------------------------------------|-----------------------------------------------------------------------------------------------------------------------------------------------------------------------------------------------------------|----------------------------------------------------------------------------------------------------------------------------------------------------------------------------------------------------------------------------------------------------------------------------------------------------|
| 3.4.1          | Lath & plaster.                                                                                                                                               | Timber floor                                                                                                                                     | Lath & plaster.                                                                                                                                                   | Solid core flush                                                                                                                  | Sash window. Secondary                                                                                                                                               | W1 - Retain and                                                                                                                                                                                           | Redundant power sockets                                                                                                                                                                                                                                                                            |
| Exist.         | White emulsion<br>paint on Walls<br>paper.                                                                                                                    | Carpet finish                                                                                                                                    | Wall papered<br>and painted in<br>white emulsion.<br>Decorative<br>plaster coving                                                                                 | Fire door. Gloss<br>paint finishes.<br>Ironmongery- old<br>satin SS door<br>handle of no<br>historic value.<br>Door closer.       | glazing on <b>W3</b> .<br>Timber architrave and<br>surround and window Cill.<br>Wall panel under window<br>cill.<br>Internal High level timber<br>frame window       | redecorate service pipes<br>at high-level length of<br>room. Skirting – 230mm<br>High Ogee painted in<br>white gloss. <b>W4</b> - Marble<br>fire surround. Fireplace<br>boarded up and air vent<br>above. | and discontinued metal<br>trunking remain on walls.<br>Floor Standing Cast Iron<br>Radiator. Stone Fire place.                                                                                                                                                                                     |
| 3.4.1<br>Prop. | Strip walls of<br>wallpaper and<br>M&E services.<br>Repair cracks and<br>stop in holes.<br>Make good walls,<br>Skim walls<br>Decorate as spec<br><b>M60</b> . | Remove exist.<br>Carpet, Rid the<br>floor of glue,<br>staples etc<br>Prepare floor<br>and install new<br>carpet flooring<br>as spec <b>M50</b> . | Strip ceiling of<br>wallpaper. New<br>service<br>installations refer<br>to M&E spec.<br>Skim finish <b>M20</b><br>Prepare and<br>decorate as spec<br><b>M60</b> . | Retain<br>doorframe, lining<br>architrave.<br>Provide new 4-<br>panelled door<br>spec L20<br>complete with<br>Ironmongery<br>P21. | Refurbish Sash window.<br>Restore and decorate<br>secondary glazing<br>architrave and surround<br>and under window panel<br>and window cills as spec<br><b>M60</b> . | Supply and fix Ogee<br>skirting to match and<br>decorate as specified.<br>Form opening for lift door<br>on <b>W1</b> at the corner with<br><b>W4</b> .                                                    | Strip out existing radiator<br>and install new radiator<br>Refer to M&E spec. Allow for<br>dado trunking. Partially fill in<br>the high level window above<br>door on the corridor side to<br>allow the construction of<br>false ceiling. Install film on<br>glazing to blackout services<br>above |

#### **ROOM 4.1 - IMAGES**

| Room         | Walls                                                                                                                                                         | Floor                                                                                                                                            | Ceiling                                                                                                                                                           | Door/Ironmongery                                                                                                           | Window                                                                                                                                      | Fixtures/Fittings                                                                                                                                                                                         | Notes                                                                                                                  |
|--------------|---------------------------------------------------------------------------------------------------------------------------------------------------------------|--------------------------------------------------------------------------------------------------------------------------------------------------|-------------------------------------------------------------------------------------------------------------------------------------------------------------------|----------------------------------------------------------------------------------------------------------------------------|---------------------------------------------------------------------------------------------------------------------------------------------|-----------------------------------------------------------------------------------------------------------------------------------------------------------------------------------------------------------|------------------------------------------------------------------------------------------------------------------------|
| 3.5          | Lath & plaster.                                                                                                                                               | Timber floor                                                                                                                                     | Lath & plaster.                                                                                                                                                   | Solid core flush                                                                                                           | Single glazed Sash                                                                                                                          | W1 - Retain and                                                                                                                                                                                           | Redundant power sockets and                                                                                            |
| Exist.       | White emulsion<br>paint on Walls<br>paper.                                                                                                                    | Carpet finish                                                                                                                                    | Wall papered<br>and painted in<br>white emulsion.<br>Decorative<br>plaster coving                                                                                 | Fire door. Gloss<br>paint finishes<br>Ironmongery- old<br>satin SS door<br>handle of no<br>historic value. Door<br>closer. | window.<br>Timber architrave and<br>surround and window<br>Cill. Wall panel under<br>window cill.                                           | redecorate service pipes<br>at high-level length of<br>room. Skirting – 230mm<br>High Ogee painted in<br>white gloss. <b>W4</b> - Marble<br>fire surround. Fireplace<br>boarded up and air vent<br>above. | discontinued metal trunking<br>remain on walls.<br>Floor Standing Cast Iron<br>Radiator. Stone Fire place.             |
| 3.5<br>Prop. | Strip walls of<br>wallpaper and<br>M&E services.<br>Repair cracks and<br>stop in holes.<br>Make good walls,<br>Skim walls<br>Decorate as spec<br><b>M60</b> . | Remove exist.<br>Carpet, Rid the<br>floor of glue,<br>staples etc<br>Prepare floor<br>and install new<br>carpet flooring<br>as spec <b>M50</b> . | Strip ceiling of<br>wallpaper. New<br>service<br>installations refer<br>to M&E spec.<br>Skim finish <b>M20</b><br>Prepare and<br>decorate as spec<br><b>M60</b> . | Retain doorframe,<br>lining architrave.<br>Provide new 4-<br>panelled door spec<br>L20 complete with<br>Ironmongery P21.   | Refurbish windows.<br>Prepare and decorate<br>timber reveal<br>panelling, under<br>window panel and<br>window cills as spec<br><b>M60</b> . | Supply and fix Ogee<br>skirting to match and<br>decorate as specified.<br>Form opening for lift door<br>on <b>W1</b> at the corner with<br><b>W4</b> .                                                    | Strip out existing radiator and<br>pipe works. Install new<br>radiator. Refer to M&E spec.<br>Allow for dado trunking. |