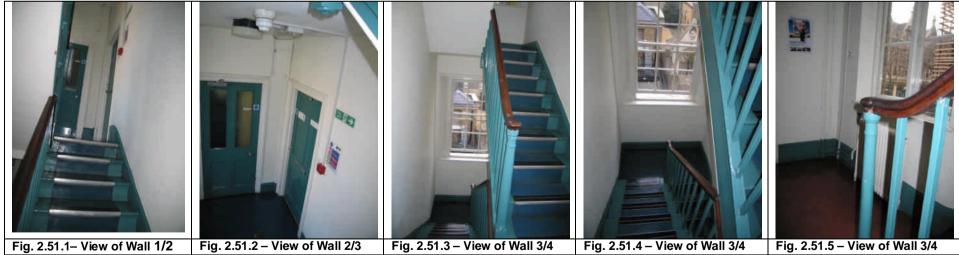

#### ROOM 2.51 – IMAGES

| Room           | Walls                                                                                                                                    | Floor                                                                                                                                           | Ceiling                                                                                                                                                                                       | Door/Ironmongery                                                                                                                                                                                     | Window                                                               | Fixtures/Fittings                                                                         | Notes                                                                                                       |
|----------------|------------------------------------------------------------------------------------------------------------------------------------------|-------------------------------------------------------------------------------------------------------------------------------------------------|-----------------------------------------------------------------------------------------------------------------------------------------------------------------------------------------------|------------------------------------------------------------------------------------------------------------------------------------------------------------------------------------------------------|----------------------------------------------------------------------|-------------------------------------------------------------------------------------------|-------------------------------------------------------------------------------------------------------------|
| 2.52<br>Exist. | Masonry, white<br>emulsion paint<br>finish. Wall papers                                                                                  | Timber floor<br>Vinyl finish.                                                                                                                   | Lath & plaster.<br>White emulsion.                                                                                                                                                            | Timber framed glazed<br>Entrance door with side<br>panel. Green colour<br>gloss paint finishes<br>Several coats.<br>Ironmongery- old satin<br>SS door handle of no<br>significant historic<br>value. | High-level glazing.                                                  | Skirting – 230mm Ogee in<br>green gloss finish.                                           | Plastic trunking on top<br>of skirting.<br>Floor Standing Cast<br>Iron Radiator supported<br>on <b>W2</b> . |
| 2.52<br>Prop.  | Strip out services<br>repair cracks and<br>stop in holes.<br>Make good walls,<br>Skim walls <b>M20</b><br>Decorate as spec<br><b>M60</b> | Remove exist.<br>Vinyl, did the<br>floor of glue,<br>adhesive etc<br>prepare floor<br>and install new<br>carpet flooring<br>as spec. <b>M50</b> | In hall way and<br>landing, Strip<br>ceiling of wallpaper.<br>New service<br>installations refer to<br>M&E spec.<br>Skim finish <b>M20</b><br>Prepare and<br>decorate as spec<br><b>M60</b> . | Retain existing door,<br>frame, lining &<br>architrave. Decorate as<br><b>M60</b> . Retain existing<br>Ironmongery. New 4-<br>panle internal doors<br>( <b>L20</b> )                                 | Prepare and<br>redecorate High-level<br>Glazing as spec <b>M60</b> . | Supply and fix Ogee<br>skirting to match existing<br>and decorate as spec<br><b>M60</b> . | Strip out M&E services.<br>Install new Cast Iron<br>radiator to match<br>existing. (Refer to M&E<br>spec)   |