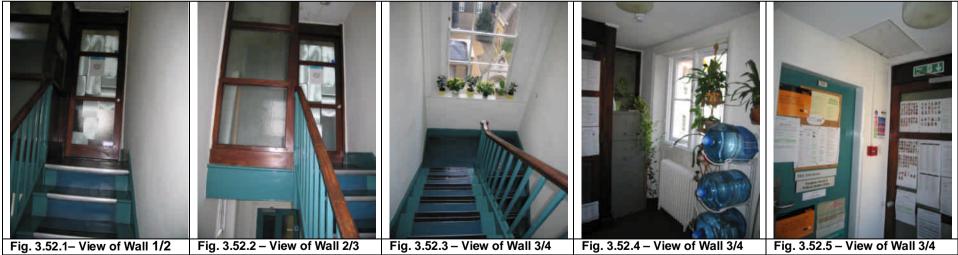

#### ROOM 3.51 – IMAGES

| Room           | Walls                                                                                                                                    | Floor                                                                                                                                           | Ceiling                                                                                                                                                                                       | Door/Ironmongery                                                                                                                                                                                     | Window                                                               | Fixtures/Fittings                                                                                                            | Notes                                                                                                       |
|----------------|------------------------------------------------------------------------------------------------------------------------------------------|-------------------------------------------------------------------------------------------------------------------------------------------------|-----------------------------------------------------------------------------------------------------------------------------------------------------------------------------------------------|------------------------------------------------------------------------------------------------------------------------------------------------------------------------------------------------------|----------------------------------------------------------------------|------------------------------------------------------------------------------------------------------------------------------|-------------------------------------------------------------------------------------------------------------|
| 3.52<br>Exist. | Masonry, white<br>emulsion paint<br>finish. Wall papers                                                                                  | Timber floor<br>Vinyl finish.                                                                                                                   | Lath & plaster.<br>White emulsion.                                                                                                                                                            | Timber framed glazed<br>Entrance door with side<br>panel. Green colour<br>gloss paint finishes<br>Several coats.<br>Ironmongery- old satin<br>SS door handle of no<br>significant historic<br>value. | High-level glazing.                                                  | Skirting – 230mm Ogee in<br>green gloss finish.<br>Timber glazed fire<br>separation. Glazing within<br>screen Georgian wired | Plastic trunking on top<br>of skirting.<br>Floor Standing Cast<br>Iron Radiator supported<br>on <b>W2</b> . |
| 3.52<br>Prop.  | Strip out services<br>repair cracks and<br>stop in holes.<br>Make good walls,<br>Skim walls <b>M20</b><br>Decorate as spec<br><b>M60</b> | Remove exist.<br>Vinyl, did the<br>floor of glue,<br>adhesive etc<br>prepare floor<br>and install new<br>carpet flooring<br>as spec. <b>M50</b> | In hall way and<br>landing, Strip<br>ceiling of wallpaper.<br>New service<br>installations refer to<br>M&E spec.<br>Skim finish <b>M20</b><br>Prepare and<br>decorate as spec<br><b>M60</b> . | Retain existing door,<br>frame, lining &<br>architrave. Decorate as<br><b>M60</b> . Retain existing<br>Ironmongery. New 4-<br>panle internal doors<br>( <b>L20</b> )                                 | Prepare and<br>redecorate High-level<br>Glazing as spec <b>M60</b> . | Supply and fix Ogee<br>skirting to match existing<br>and decorate as spec<br><b>M60</b> .<br>Retain glazed screen.           | Strip out M&E services.<br>Install new steel<br>radiator. (Refer to M&E<br>spec)                            |