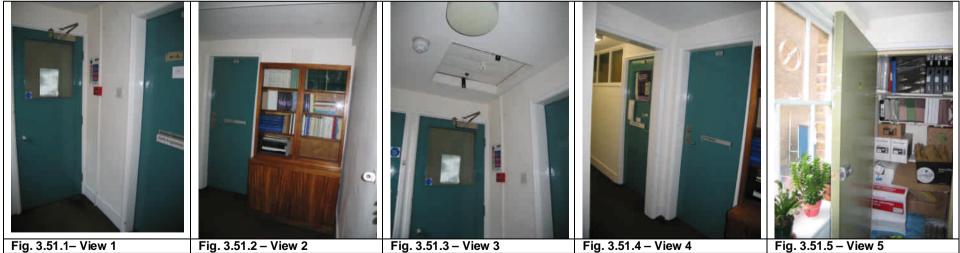

**ROOM 5 IMAGES** 

| Room           | Walls                                                                                                                                    | Floor                                                                                                                                           | Ceiling                                                                                                                                                                                       | Door/Ironmongery                                                                                                                                                                                     | Window                                                                                                                                                                                   | Fixtures/Fittings                                                                 | Notes                                                                                                                        |
|----------------|------------------------------------------------------------------------------------------------------------------------------------------|-------------------------------------------------------------------------------------------------------------------------------------------------|-----------------------------------------------------------------------------------------------------------------------------------------------------------------------------------------------|------------------------------------------------------------------------------------------------------------------------------------------------------------------------------------------------------|------------------------------------------------------------------------------------------------------------------------------------------------------------------------------------------|-----------------------------------------------------------------------------------|------------------------------------------------------------------------------------------------------------------------------|
| 3.51<br>Exist. | Masonry, white<br>emulsion paint<br>finish. Wall papers                                                                                  | Timber floor<br>Vinyl finish.                                                                                                                   | Lath & plaster.<br>White emulsion.                                                                                                                                                            | Timber framed glazed<br>Entrance door with side<br>panel. Green colour<br>gloss paint finishes<br>Several coats.<br>Ironmongery- old satin<br>SS door handle of no<br>significant historic<br>value. | Sash window.<br>Timber architrave and<br>surround and window<br>Cill. Wall panel under<br>window cill.                                                                                   | Skirting – 230mm Ogee in<br>green gloss finish.<br>Loft hatch.                    | Plastic trunking on top<br>of skirting.<br>Floor Standing Cast<br>Iron Radiator supported<br>on <b>W2</b> .                  |
| 3.51<br>Prop.  | Strip out services<br>repair cracks and<br>stop in holes.<br>Make good walls,<br>Skim walls <b>M20</b><br>Decorate as spec<br><b>M60</b> | Remove exist.<br>Vinyl, did the<br>floor of glue,<br>adhesive etc<br>prepare floor<br>and install new<br>carpet flooring<br>as spec. <b>M50</b> | In hall way and<br>landing, Strip<br>ceiling of wallpaper.<br>New service<br>installations refer to<br>M&E spec.<br>Skim finish <b>M20</b><br>Prepare and<br>decorate as spec<br><b>M60</b> . | Retain existing door,<br>frame, lining &<br>architrave. Decorate as<br><b>M60</b> . Retain existing<br>Ironmongery. New 4-<br>panel internal doors<br>( <b>L20</b> )                                 | Refurbish Sash<br>window. Restore and<br>redecorate timber<br>panelling and window<br>surround, wall<br>panelling & window<br>cills. Make good and<br>redecorate as spec<br><b>M60</b> . | Supply and fix Ogee<br>skirting to match existing<br>and decorate as spec<br>M60. | Strip out existing<br>radiator and pipe<br>works. Install new<br>radiator. Refer to M&E<br>spec. Allow for dado<br>trunking. |