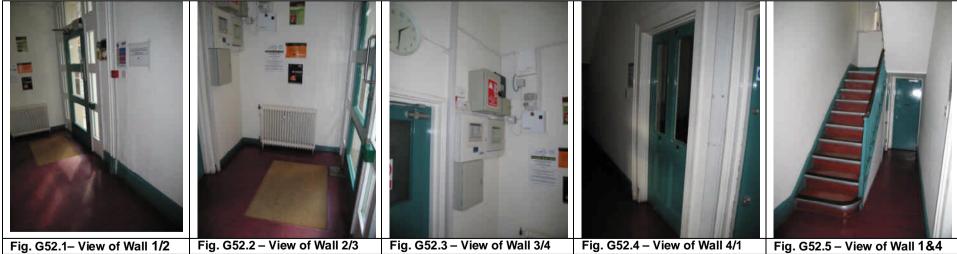

### **ROOM 52 IMAGES**

| Room          | Walls                                                                                                                                                               | Floor                                                                                                                                                            | Ceiling                                                                                                               | Door/Ironmongery                                                                                                                            | Window                                                                                                          | Fixtures/Fittings                                                                                                                          | Notes                                                          |
|---------------|---------------------------------------------------------------------------------------------------------------------------------------------------------------------|------------------------------------------------------------------------------------------------------------------------------------------------------------------|-----------------------------------------------------------------------------------------------------------------------|---------------------------------------------------------------------------------------------------------------------------------------------|-----------------------------------------------------------------------------------------------------------------|--------------------------------------------------------------------------------------------------------------------------------------------|----------------------------------------------------------------|
| G53<br>Exist. | Masonry/ lath & plaster. Emulsion painted and Tiled finishes.                                                                                                       | Timber floor<br>Vinyl finish                                                                                                                                     | Concrete slab.<br>Emulsion paint<br>finish.                                                                           | Solid core Flush door<br>Gloss paint finishes<br>several coats.<br>Ironmongery- old satin<br>SS door handle of no<br>historic significance. | Single glazed timber<br>framed window with<br>air vent on <b>W4</b> .<br>Architrave to all sides<br>of opening. | Wall & Floor mounted<br>Sanitary ware. Wall<br>mounted soap<br>dispenser, paper towel<br>dispenser, Radiator etc.                          | Wall mounted cast iron<br>radiator. Supply and<br>waste pipes. |
| G53<br>Prop.  | Strip out M&E<br>services. Strip out<br>wall tiles. Repair<br>cracks and stop in<br>holes. Make good<br>walls, Skim walls<br>as Spec M20<br>Decorate as spec<br>M60 | Strip out vinyl<br>flooring coving<br>etc. Rid the<br>floor of glue,<br>staples etc<br>prepare floor<br>and install new<br>vinyl flooring<br>as spec. <b>M50</b> | Repair cracks and<br>stop in holes. Make<br>good walls, Skim<br>Skim finish<br>Prepare and<br>decorate as Spec<br>M20 | Retain doorframe, lining<br>architrave. Provide new<br>4-panelled door<br>complete with<br>Ironmongery as <b>P21</b>                        | Refurbish existing<br>windows and<br>redecorate as spec<br>L10.                                                 | Supply and fix coved<br>skirting as spec <b>M50</b> .<br>New Sanitary<br>appliances as spec.<br><b>N13</b> .New PTD, SD and<br>hand dryer. | Refer to M&E spec. For new M&E services.                       |

**ROOM 53 IMAGES** 

| Room          | Walls                                                                                                                                    | Floor                                                                                                                                           | Ceiling                                                                                                                                                                                       | Door/Ironmongery                                                                                                                                                                                     | Window                                                               | Fixtures/Fittings                                                                                                                   | Notes                                                                                                                             |
|---------------|------------------------------------------------------------------------------------------------------------------------------------------|-------------------------------------------------------------------------------------------------------------------------------------------------|-----------------------------------------------------------------------------------------------------------------------------------------------------------------------------------------------|------------------------------------------------------------------------------------------------------------------------------------------------------------------------------------------------------|----------------------------------------------------------------------|-------------------------------------------------------------------------------------------------------------------------------------|-----------------------------------------------------------------------------------------------------------------------------------|
| G54<br>Exist. | Masonry, white<br>emulsion paint<br>finish. Wall papers                                                                                  | Timber floor<br>Vinyl finish.                                                                                                                   | Lath & plaster.<br>White emulsion.                                                                                                                                                            | Timber framed glazed<br>Entrance door with side<br>panel. Green colour<br>gloss paint finishes<br>Several coats.<br>Ironmongery- old satin<br>SS door handle of no<br>significant historic<br>value. | High-level glazing.                                                  | Skirting – 230mm Ogee in<br>green gloss finish.<br>Staircase                                                                        | Plastic trunking on top<br>of skirting.<br>Floor Standing Cast<br>Iron Radiator supported<br>on <b>W2</b> .                       |
| G54<br>Prop.  | Strip out services<br>repair cracks and<br>stop in holes.<br>Make good walls,<br>Skim walls <b>M20</b><br>Decorate as spec<br><b>M60</b> | Remove exist.<br>Vinyl, did the<br>floor of glue,<br>adhesive etc<br>prepare floor<br>and install new<br>carpet flooring<br>as spec. <b>M50</b> | In hall way and<br>landing, Strip<br>ceiling of wallpaper.<br>New service<br>installations refer to<br>M&E spec.<br>Skim finish <b>M20</b><br>Prepare and<br>decorate as spec<br><b>M60</b> . | Retain existing door,<br>frame, lining &<br>architrave. Decorate as<br><b>M60</b> . Retain existing<br>Ironmongery. New 4-<br>panel internal doors<br>( <b>L20</b> )                                 | Prepare and<br>redecorate High-level<br>Glazing as spec <b>M60</b> . | Supply and fix Ogee<br>skirting to match existing<br>and decorate as spec<br><b>M60</b> .<br>Refurbish and redecorate<br>staircase. | Strip out existing<br>radiator and Install new<br>steel radiator. Refer to<br>M&E spec. Allow for<br>dado trunking.<br>Redecorate |