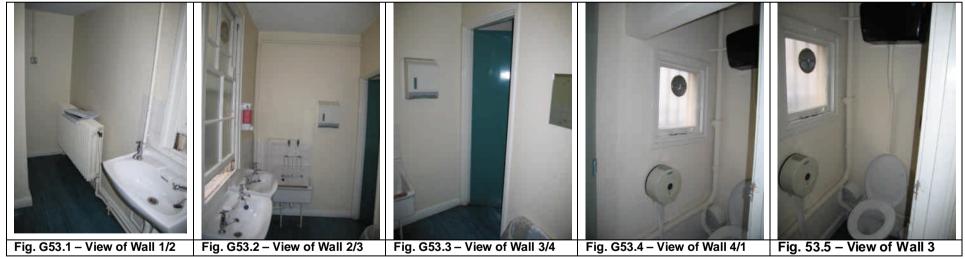

**ROOM 53 IMAGES** 

| Room          | Walls                                                                                                                                    | Floor                                                                                                                                           | Ceiling                                                                                                                                                                                       | Door/Ironmongery                                                                                                                                                                                     | Window                                                               | Fixtures/Fittings                                                                                                                   | Notes                                                                                                                             |
|---------------|------------------------------------------------------------------------------------------------------------------------------------------|-------------------------------------------------------------------------------------------------------------------------------------------------|-----------------------------------------------------------------------------------------------------------------------------------------------------------------------------------------------|------------------------------------------------------------------------------------------------------------------------------------------------------------------------------------------------------|----------------------------------------------------------------------|-------------------------------------------------------------------------------------------------------------------------------------|-----------------------------------------------------------------------------------------------------------------------------------|
| G54<br>Exist. | Masonry, white<br>emulsion paint<br>finish. Wall papers                                                                                  | Timber floor<br>Vinyl finish.                                                                                                                   | Lath & plaster.<br>White emulsion.                                                                                                                                                            | Timber framed glazed<br>Entrance door with side<br>panel. Green colour<br>gloss paint finishes<br>Several coats.<br>Ironmongery- old satin<br>SS door handle of no<br>significant historic<br>value. | High-level glazing.                                                  | Skirting – 230mm Ogee in<br>green gloss finish.<br>Staircase                                                                        | Plastic trunking on top<br>of skirting.<br>Floor Standing Cast<br>Iron Radiator supported<br>on <b>W2</b> .                       |
| G54<br>Prop.  | Strip out services<br>repair cracks and<br>stop in holes.<br>Make good walls,<br>Skim walls <b>M20</b><br>Decorate as spec<br><b>M60</b> | Remove exist.<br>Vinyl, did the<br>floor of glue,<br>adhesive etc<br>prepare floor<br>and install new<br>carpet flooring<br>as spec. <b>M50</b> | In hall way and<br>landing, Strip<br>ceiling of wallpaper.<br>New service<br>installations refer to<br>M&E spec.<br>Skim finish <b>M20</b><br>Prepare and<br>decorate as spec<br><b>M60</b> . | Retain existing door,<br>frame, lining &<br>architrave. Decorate as<br><b>M60</b> . Retain existing<br>Ironmongery. New 4-<br>panel internal doors<br>( <b>L20</b> )                                 | Prepare and<br>redecorate High-level<br>Glazing as spec <b>M60</b> . | Supply and fix Ogee<br>skirting to match existing<br>and decorate as spec<br><b>M60</b> .<br>Refurbish and redecorate<br>staircase. | Strip out existing<br>radiator and Install new<br>steel radiator. Refer to<br>M&E spec. Allow for<br>dado trunking.<br>Redecorate |

### ROOM 54 - IMAGES

| Room          | Walls                                                                                                                                                                                                                               | Floor                                                                                                                                                 | Ceiling                                                                                                                                                                                       | Door/Ironmongery                                                                                                                                                                                             | Window                                                                                                                                                                                                     | Fixtures/Fittings                                                                                                                                                                                                  | Notes                                                                                                                                                                                                                                                                                                       |
|---------------|-------------------------------------------------------------------------------------------------------------------------------------------------------------------------------------------------------------------------------------|-------------------------------------------------------------------------------------------------------------------------------------------------------|-----------------------------------------------------------------------------------------------------------------------------------------------------------------------------------------------|--------------------------------------------------------------------------------------------------------------------------------------------------------------------------------------------------------------|------------------------------------------------------------------------------------------------------------------------------------------------------------------------------------------------------------|--------------------------------------------------------------------------------------------------------------------------------------------------------------------------------------------------------------------|-------------------------------------------------------------------------------------------------------------------------------------------------------------------------------------------------------------------------------------------------------------------------------------------------------------|
| G55<br>Exist. | Lath & Plaster with<br>emulsion paint finish.<br>Service trunking at<br>high level.                                                                                                                                                 | Timber floor<br>Vinyl finish                                                                                                                          | Lath & plaster.<br>White emulsion.                                                                                                                                                            | Timber flush fire door with<br>Georgian wired glass<br>pane and 4-panel fire door<br>with Georgian wired<br>glazing on top.<br>Ironmongery- old satin SS<br>door handle of no<br>significant historic value. | None                                                                                                                                                                                                       | Skirting – 100mm<br>pencil round in white<br>gloss finish.<br>Wall mounted fire<br>extinguishers, file<br>trays notice board.                                                                                      | New false ceiling<br>incorporated to hide the<br>M&E services                                                                                                                                                                                                                                               |
| G55<br>Prop.  | Strip out all M&E<br>services repair cracks<br>and stop in holes.<br>Make good walls, Skim<br>walls <b>M20</b> Decorate as<br>spec <b>M60</b><br>Service penetration<br>thro' corridor wall at<br>H/L above false ceiling<br>level. | Remove<br>exist. Vinyl,<br>rid the floor<br>of glue,<br>adhesive etc<br>prepare floor<br>and install<br>new Carpet<br>flooring as<br>spec. <b>M50</b> | In hall way and<br>landing, Strip<br>ceiling of wallpaper.<br>New service<br>installations refer to<br>M&E spec.<br>Skim finish <b>M20</b><br>Prepare and<br>decorate as spec<br><b>M60</b> . | Supply and fix new 4<br>panel internal doors,<br>doorframe, lining<br>architrave. Provide new<br>Front door and side panel<br>spec. (L20) complete with<br>Ironmongery (P21).                                | End of corridor on<br>all floor:-<br>Form opening in<br>floor and ceiling at<br>and construct new<br>full height service<br>encasement.<br>Decorate to match<br>adjacent wall.Allow<br>access to services. | Strip out fixtures and<br>fittings. Hand Fire<br>extinguishers to CA to<br>be reused on<br>completion of project.<br>Supply and fix<br>230mm high Ogee<br>skirting to match and<br>decorate as specified<br>(M60). | Strip out M&E services<br>and trunking. New M&E<br>services. Refer to M&E<br>spec for new services.<br><u>In corridor area</u> , New false<br>ceiling with plasterboard<br>margin and coving on all<br>sides and lay-in metal<br>planks in the middle of<br>corridor as spec K10 &<br>K40 (Typical details) |