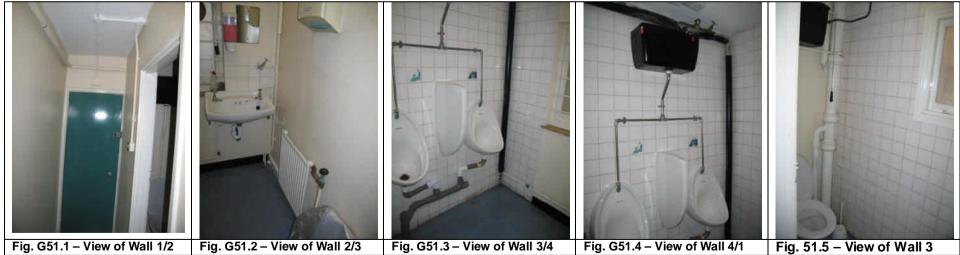

#### **ROOM 4 - IMAGES**

| Room          | Walls                                                                                                                                                               | Floor                                                                                                                                                      | Ceiling                                                                                                                                               | Door/Ironmongery                                                                                                                            | Window                                                                                         | Fixtures/Fittings                                                                                                 | Notes                                                                                                                                      |
|---------------|---------------------------------------------------------------------------------------------------------------------------------------------------------------------|------------------------------------------------------------------------------------------------------------------------------------------------------------|-------------------------------------------------------------------------------------------------------------------------------------------------------|---------------------------------------------------------------------------------------------------------------------------------------------|------------------------------------------------------------------------------------------------|-------------------------------------------------------------------------------------------------------------------|--------------------------------------------------------------------------------------------------------------------------------------------|
| G51<br>Exist. | Masonry wall.<br>Emulsion painted<br>and Tiled finishes.                                                                                                            | Timber floor<br>Vinyl finish                                                                                                                               | Concrete slab.<br>Emulsion paint<br>finish.                                                                                                           | Solid core Flush door<br>Gloss paint finishes<br>several coats.<br>Ironmongery- old satin<br>SS door handle of no<br>historic significance. | Single glazed timber<br>framed window on<br><b>W4</b> . Architrave to all<br>sides of opening. | Wall & Floor mounted<br>Sanitary ware. Wall<br>mounted soap<br>dispenser, paper towel<br>dispenser, Radiator etc. | New layout to form a disabled toilet.                                                                                                      |
| G51<br>Prop.  | Strip out M&E<br>services. Strip out<br>wall tiles. Repair<br>cracks and stop in<br>holes. Make good<br>walls, Skim walls<br>as Spec M20<br>Decorate as spec<br>M60 | Strip out vinyl<br>flooring coving<br>etc. Rid the<br>floor of glue,<br>staples etc<br>prepare floor<br>as specified<br>and install new<br>vinyl flooring. | New false ceiling<br>as spec <b>K40</b><br>New extract fan on<br>ceiling and duct out<br>thro' void and hole<br>in wall at H/L. Refer<br>to M&E spec. | Retain doorframe, lining<br>architrave. Provide new<br>4-panelled door<br>complete with<br>Ironmongery as <b>P21</b>                        | Refurbish existing<br>windows as spec.<br><b>L10</b> . Decorate frame<br>and Architrave.       | New Sanitary<br>appliances as spec.<br><b>N13</b> .New PTD, SD and<br>hand dryer.                                 | Demolish internal walls.<br>Construct new walls (new<br>layout) to form two WC<br>cubicles. Refer to M&E<br>spec. for new M&E<br>services. |

**ROOM 51 IMAGES** 

| Room          | Walls                                                                                                                                                      | Floor                                                                                                                                                         | Ceiling                                                                                                                                                                                       | Door/Ironmongery                                                                                                                                                                                        | Window | Fixtures/Fittings                                                                                                   | Notes                                                                                                                                                                                                                                                                                                      |
|---------------|------------------------------------------------------------------------------------------------------------------------------------------------------------|---------------------------------------------------------------------------------------------------------------------------------------------------------------|-----------------------------------------------------------------------------------------------------------------------------------------------------------------------------------------------|---------------------------------------------------------------------------------------------------------------------------------------------------------------------------------------------------------|--------|---------------------------------------------------------------------------------------------------------------------|------------------------------------------------------------------------------------------------------------------------------------------------------------------------------------------------------------------------------------------------------------------------------------------------------------|
| G52<br>Exist. | All walls white<br>emulsion paint on<br>Walls paper.                                                                                                       | Timber floor Vinyl<br>finish                                                                                                                                  | Lath & plaster. Wall<br>papered and<br>painted in white<br>emulsion.<br>Decorative plaster<br>coving                                                                                          | Timber framed glazed<br>Entrance door with side<br>panel. Gloss finish. Internal<br>Flush doors to basement<br>and WC.<br>Ironmongery- old satin SS<br>door handle of no significant<br>historic value. | None   | Skirting – 230mm<br>Ogee in green<br>gloss finish.                                                                  | Plastic trunking on top of<br>skirting.<br>Floor Standing Cast Iron<br>Radiator supported on <b>W2</b> .                                                                                                                                                                                                   |
| G52<br>Prop.  | Strip out services.<br>Strip wallpaper.<br>Repair cracks and<br>stop in holes.<br>Make good walls,<br>Skim walls as<br>Spec M20<br>Decorate as spec<br>M60 | Remove exist.<br>Vinyl, did the<br>floor of glue,<br>adhesive etc<br>prepare floor and<br>install new<br>entrance matting<br>Carpeting as<br>spec. <b>M50</b> | In hall way and<br>landing, Strip<br>ceiling of wallpaper.<br>New service<br>installations refer to<br>M&E spec.<br>Skim finish <b>M20</b><br>Prepare and<br>decorate as spec<br><b>M60</b> . | Retain doorframe, lining<br>architrave. Supply and fix<br>new entrance door and side<br>panel as Spec L20.<br>New 4-panelled Internal<br>door to WC & basement.<br>Ironmongery as spec P21.             |        | Decorate existing<br>skirting as spec<br><b>M60</b> .<br>New service<br>cupboard to house<br>services and<br>panels | Strip out M&E services and<br>trunking. New M&E services.<br>Refer to M&E spec for new<br>services.<br><u>In corridor area-</u> New false<br>ceiling with plasterboard<br>margin and coving on all<br>sides and lay-in metal<br>planks in the middle of<br>corridor as spec K10 & K40<br>(Typical details) |