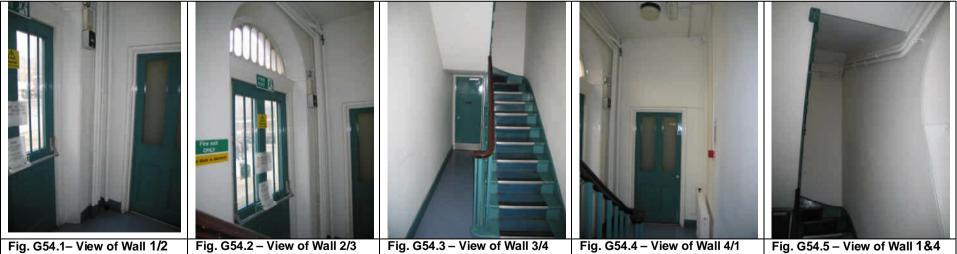

### ROOM 54 - IMAGES

| Room          | Walls                                                                                                                                                                                                                               | Floor                                                                                                                                                 | Ceiling                                                                                                                                                                                       | Door/Ironmongery                                                                                                                                                                                             | Window                                                                                                                                                                                                     | Fixtures/Fittings                                                                                                                                                                                                  | Notes                                                                                                                                                                                                                                                                                                       |
|---------------|-------------------------------------------------------------------------------------------------------------------------------------------------------------------------------------------------------------------------------------|-------------------------------------------------------------------------------------------------------------------------------------------------------|-----------------------------------------------------------------------------------------------------------------------------------------------------------------------------------------------|--------------------------------------------------------------------------------------------------------------------------------------------------------------------------------------------------------------|------------------------------------------------------------------------------------------------------------------------------------------------------------------------------------------------------------|--------------------------------------------------------------------------------------------------------------------------------------------------------------------------------------------------------------------|-------------------------------------------------------------------------------------------------------------------------------------------------------------------------------------------------------------------------------------------------------------------------------------------------------------|
| G55<br>Exist. | Lath & Plaster with<br>emulsion paint finish.<br>Service trunking at<br>high level.                                                                                                                                                 | Timber floor<br>Vinyl finish                                                                                                                          | Lath & plaster.<br>White emulsion.                                                                                                                                                            | Timber flush fire door with<br>Georgian wired glass<br>pane and 4-panel fire door<br>with Georgian wired<br>glazing on top.<br>Ironmongery- old satin SS<br>door handle of no<br>significant historic value. | None                                                                                                                                                                                                       | Skirting – 100mm<br>pencil round in white<br>gloss finish.<br>Wall mounted fire<br>extinguishers, file<br>trays notice board.                                                                                      | New false ceiling<br>incorporated to hide the<br>M&E services                                                                                                                                                                                                                                               |
| G55<br>Prop.  | Strip out all M&E<br>services repair cracks<br>and stop in holes.<br>Make good walls, Skim<br>walls <b>M20</b> Decorate as<br>spec <b>M60</b><br>Service penetration<br>thro' corridor wall at<br>H/L above false ceiling<br>level. | Remove<br>exist. Vinyl,<br>rid the floor<br>of glue,<br>adhesive etc<br>prepare floor<br>and install<br>new Carpet<br>flooring as<br>spec. <b>M50</b> | In hall way and<br>landing, Strip<br>ceiling of wallpaper.<br>New service<br>installations refer to<br>M&E spec.<br>Skim finish <b>M20</b><br>Prepare and<br>decorate as spec<br><b>M60</b> . | Supply and fix new 4<br>panel internal doors,<br>doorframe, lining<br>architrave. Provide new<br>Front door and side panel<br>spec. (L20) complete with<br>Ironmongery (P21).                                | End of corridor on<br>all floor:-<br>Form opening in<br>floor and ceiling at<br>and construct new<br>full height service<br>encasement.<br>Decorate to match<br>adjacent wall.Allow<br>access to services. | Strip out fixtures and<br>fittings. Hand Fire<br>extinguishers to CA to<br>be reused on<br>completion of project.<br>Supply and fix<br>230mm high Ogee<br>skirting to match and<br>decorate as specified<br>(M60). | Strip out M&E services<br>and trunking. New M&E<br>services. Refer to M&E<br>spec for new services.<br><u>In corridor area</u> , New false<br>ceiling with plasterboard<br>margin and coving on all<br>sides and lay-in metal<br>planks in the middle of<br>corridor as spec K10 &<br>K40 (Typical details) |

### **ROOM 55 - IMAGES**

| First Floor - Survey of building carried o | ut on 27 February 2009. To be read in | conjunction with WMP 4921- L (01) 05 |
|--------------------------------------------|---------------------------------------|--------------------------------------|
|                                            | ····                                  |                                      |