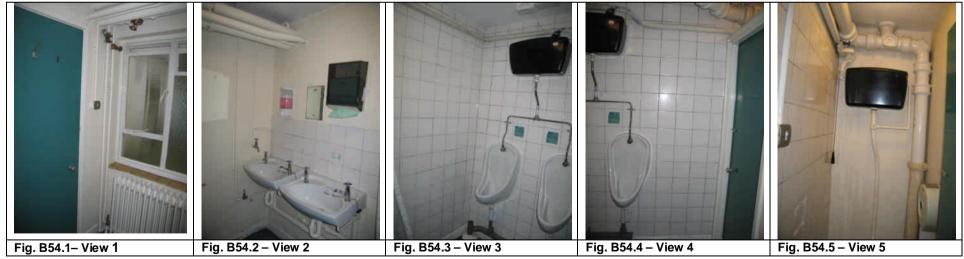

**ROOM 54 - IMAGES** 

| Room          | Walls                                                                                                                                            | Floor                                                                                                                                          | Ceiling                                                                           | Door/Ironmongery                                                                                                                        | Window | Fixtures/Fittings                                                                                                          | Notes |
|---------------|--------------------------------------------------------------------------------------------------------------------------------------------------|------------------------------------------------------------------------------------------------------------------------------------------------|-----------------------------------------------------------------------------------|-----------------------------------------------------------------------------------------------------------------------------------------|--------|----------------------------------------------------------------------------------------------------------------------------|-------|
| G55<br>Exist. | Lath & Plaster<br>with emulsion<br>paint finish.<br>Service trunking<br>at high level.                                                           | Concrete floor<br>Vinyl finish                                                                                                                 | Under stairs<br>cupboard.                                                         | Timber flush fire door<br>Ironmongery- old satin<br>SS door handle of no<br>significant historic<br>value.                              | None   | Skirting – 100mm pencil<br>round in white gloss finish.<br>Wall mounted fire<br>extinguishers, file trays<br>notice board. |       |
| G55<br>Prop.  | Strip out all M&E<br>services repair<br>cracks and stop in<br>holes. Make good<br>walls, Skim walls<br><b>M20</b> Decorate as<br>spec <b>M60</b> | Remove exist.<br>Vinyl, rid the<br>floor of glue,<br>adhesive etc<br>prepare floor<br>and install new<br>Vinyl flooring<br>as spec. <b>M50</b> | New Fire-line<br>boarding to<br>underside of stairs<br>to improve fire<br>rating. | Supply and fix new 4<br>panel internal doors,<br>doorframe, lining<br>architrave. As spec.<br>(L20) complete with<br>Ironmongery (P21). |        | Redecorate existing skirting as specified ( <b>M60</b> ).                                                                  |       |