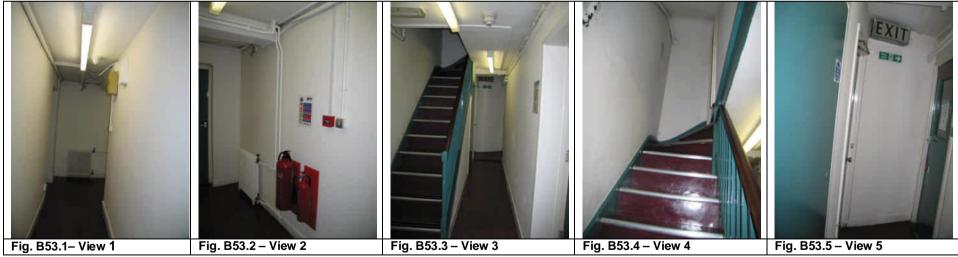

### ROOM 52 IMAGES

| Room          | Walls                                                                                                                                                      | Floor                                                                                                                                                                 | Ceiling                                                                                                                                                                                                                                  | Door/Ironmongery                                                                                                                                                                                                                                  | Window | Fixtures/Fittings                                                                                         | Notes                                                                                                                                                                                                                                                                                                                                |
|---------------|------------------------------------------------------------------------------------------------------------------------------------------------------------|-----------------------------------------------------------------------------------------------------------------------------------------------------------------------|------------------------------------------------------------------------------------------------------------------------------------------------------------------------------------------------------------------------------------------|---------------------------------------------------------------------------------------------------------------------------------------------------------------------------------------------------------------------------------------------------|--------|-----------------------------------------------------------------------------------------------------------|--------------------------------------------------------------------------------------------------------------------------------------------------------------------------------------------------------------------------------------------------------------------------------------------------------------------------------------|
| B53<br>Exist. | All walls white<br>emulsion paint on<br>Walls paper.                                                                                                       | Concrete floor<br>Vinyl finish                                                                                                                                        | Lath & plaster. Wall<br>papered and<br>painted in white<br>emulsion.                                                                                                                                                                     | Door to basement –<br>Timber flush fire door to<br>basement and WC.<br>Ironmongery- old satin SS<br>door handle of no<br>significant historic value.                                                                                              | None   | Skirting – 100mm pencil<br>round in corridors and<br>230mm Ogee in green<br>gloss finish on<br>staircase. | Plastic trunking on top of<br>skirting.<br>Floor Standing Cast Iron<br>Radiator supported on<br><b>W2</b> .                                                                                                                                                                                                                          |
| B53<br>Prop.  | Strip out services.<br>Strip wallpaper.<br>Repair cracks and<br>stop in holes.<br>Make good walls,<br>Skim walls as<br>Spec M20<br>Decorate as spec<br>M60 | Remove exist.<br>Vinyl, did the<br>floor of glue,<br>adhesive etc<br>prepare floor and<br>install new<br>Needle punch<br>entrance<br>Carpeting as<br>spec. <b>M50</b> | In corridor area,<br>New false ceiling<br>with plasterboard<br>margin and coving<br>on all sides and<br>lay-in metal planks<br>in the middle of<br>corridor as spec<br>K10 & K40 (Typical<br>details) Decorate<br>margin as spec.<br>M60 | Retain doorframes, lining<br>architrave.<br>Under stairs - New 4-<br>panelled door and<br>Ironmongery. Courtyard<br>Exit – New Panelled doors<br>with vision panel as Spec<br>L20. Internal door to WC<br>& basement. Ironmongery<br>as spec P21. |        | Decorate existing<br>skirting as spec <b>M60</b> .                                                        | Strip out M&E services<br>and trunking. New M&E<br>services. Allow for dado<br>trunking Refer to M&E<br>spec for new services<br><u>In corridor area</u> ,New false<br>ceiling with plasterboard<br>margin and coving on all<br>sides and lay-in metal<br>planks in the middle of<br>corridor as spec K10 &<br>K40 (Typical details) |

### ROOM 53 IMAGES

| Room          | Walls                                                                                                                                    | Floor                                                                                                                                          | Ceiling                                                                                                               | Door/Ironmongery                                                                                                                                                                                     | Window                                                                                                      | Fixtures/Fittings 1                                                               | Votes                                                                                                           |
|---------------|------------------------------------------------------------------------------------------------------------------------------------------|------------------------------------------------------------------------------------------------------------------------------------------------|-----------------------------------------------------------------------------------------------------------------------|------------------------------------------------------------------------------------------------------------------------------------------------------------------------------------------------------|-------------------------------------------------------------------------------------------------------------|-----------------------------------------------------------------------------------|-----------------------------------------------------------------------------------------------------------------|
| Room          | Walls                                                                                                                                    | Floor                                                                                                                                          | Ceiling                                                                                                               | Door/Ironmongery                                                                                                                                                                                     | Window                                                                                                      | Fixtures/Fittings                                                                 | Notes                                                                                                           |
| B54<br>Exist. | Masonry, white<br>emulsion paint<br>finish. Wall papers                                                                                  | Concrete floor<br>Vinyl finish.                                                                                                                | Plasterboard skin<br>under flat roof<br>construction.<br>Emulsion paint<br>finish.                                    | Timber framed glazed<br>Entrance door with side<br>panel. Green colour<br>gloss paint finishes<br>Several coats.<br>Ironmongery- old satin<br>SS door handle of no<br>significant historic<br>value. | Single glazed crittall<br>Window                                                                            | Skirting – 230mm Ogee in<br>green gloss finish.                                   | Plastic trunking on top<br>of skirting.<br>Floor Standing Cast<br>Iron Radiator supported<br>on <b>W2</b> .     |
| B54<br>Prop.  | Strip out services<br>repair cracks and<br>stop in holes.<br>Make good walls,<br>Skim walls <b>M20</b><br>Decorate as spec<br><b>M60</b> | Remove exist.<br>Vinyl, did the<br>floor of glue,<br>adhesive etc<br>prepare floor<br>and install new<br>Vinyl flooring<br>as spec. <b>M50</b> | Repair cracks and<br>stop in holes. Make<br>good walls, Skim<br>Skim finish<br>Prepare and<br>decorate as Spec<br>M20 | Retain existing door,<br>frame, lining &<br>architrave. Decorate as<br><b>M60</b> . Retain existing<br>Ironmongery. New 4-<br>panel internal doors<br>(L20)                                          | Remove window and<br>provide masonry infill<br>as required. Prepare<br>and redecorate as<br>spec <b>M60</b> | Supply and fix Ogee<br>skirting to match existing<br>and decorate as spec<br>M60. | Retain Soil pipes and<br>encase. Strip out other<br>M&E services. New<br>Steel radiator. (Refer to<br>M&E spec) |