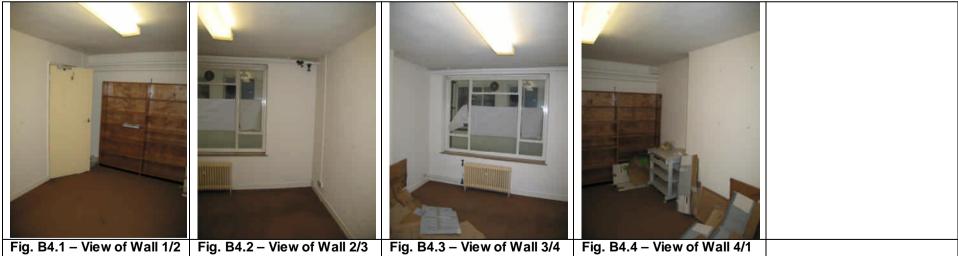

#### **ROOM 4 - IMAGES**

| Room         | Walls                                                                                                                                                        | Floor                                                                                                                                            | Ceiling                                                                                                                      | Door/Ironmongery                                                                                                                            | Window                                                                                                                                                 | Fixtures/Fittings                                                                                               | Notes                                                                                                                           |
|--------------|--------------------------------------------------------------------------------------------------------------------------------------------------------------|--------------------------------------------------------------------------------------------------------------------------------------------------|------------------------------------------------------------------------------------------------------------------------------|---------------------------------------------------------------------------------------------------------------------------------------------|--------------------------------------------------------------------------------------------------------------------------------------------------------|-----------------------------------------------------------------------------------------------------------------|---------------------------------------------------------------------------------------------------------------------------------|
| B5<br>Exist. | Masonry, lath &<br>plaster walls.<br>White emulsion<br>paint on<br>wallpaper. Traces<br>of dampness at<br>high level on <b>W4</b>                            | Concrete floor<br>Carpet finish                                                                                                                  | Lath & Plaster.<br>Emulsion paint<br>finish.                                                                                 | Solid core Flush door<br>Gloss paint finishes<br>several coats.<br>Ironmongery- old satin<br>SS door handle of no<br>historic significance. | Single glazed timber<br>framed window with<br>cills, secondary<br>glazing on <b>W3</b> . Metal<br>burglar proofing.                                    | Continuous row of wall<br>Shelves.<br>Skirting – 100mm High<br>painted pencil round in<br>white gloss.          | Power sockets and<br>surface mounted trunking<br>remain on walls.<br>Floor Standing Cast Iron<br>Radiator. Stone Fire<br>place. |
| B5<br>Prop.  | Strip wallpaper<br>and M&E services<br>Repair cracks and<br>stop in holes.<br>Make good walls,<br>Skim finish <b>M20</b><br>Decorate as spec<br><b>M60</b> . | Remove exist.<br>Carpet, Rid the<br>floor of glue,<br>staples etc<br>Prepare floor<br>and install new<br>carpet flooring<br>as spec <b>M50</b> . | Repair cracks and<br>stop in holes. Make<br>good walls, Skim<br>Skim finish<br>Prepare and<br>decorate as Spec<br><b>M20</b> | Retain doorframe, lining<br>architrave. Provide new<br>4-panelled door<br>complete with<br>Ironmongery as <b>P21</b>                        | Prepare and<br>redecorate cills<br>Decorate existing<br>Crittall windows and<br>secondary glazing as<br>spec M60 Provide<br>new blinds as spec.<br>N10 | Strip out wall shelves<br>and make good wall<br>and redecorate.<br>Strip out skirting and fix<br>Ogee skirting. | Install new Steel radiator<br>as M&E spec. Allow for<br>dado trunking.                                                          |