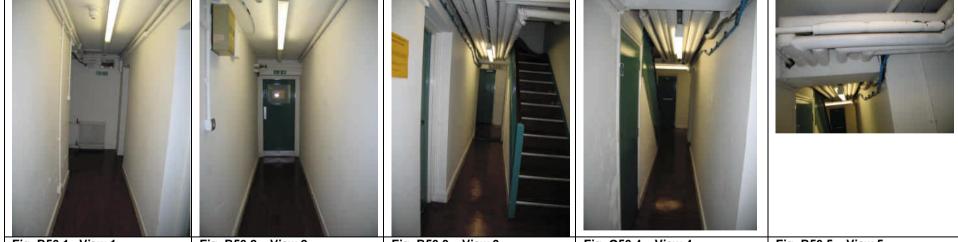

ROOM 55 - IMAGES

| Fig. G55.1– View 1 Fi | ig. G55.2– View 2 |  |  |
|-----------------------|-------------------|--|--|

| Room         | Walls                                                                                                                              | Floor                                                                                                                                           | Ceiling                                                                                                                                                                         | Door/Ironmongery                                                                                                                                                                               | Window                                                                                                                                                                                                 | Fixtures/Fittings                                                                                                                 | Notes                                                                                                                                                 |
|--------------|------------------------------------------------------------------------------------------------------------------------------------|-------------------------------------------------------------------------------------------------------------------------------------------------|---------------------------------------------------------------------------------------------------------------------------------------------------------------------------------|------------------------------------------------------------------------------------------------------------------------------------------------------------------------------------------------|--------------------------------------------------------------------------------------------------------------------------------------------------------------------------------------------------------|-----------------------------------------------------------------------------------------------------------------------------------|-------------------------------------------------------------------------------------------------------------------------------------------------------|
| B56          | Masonry, Lath &<br>Plaster with<br>emulsion paint<br>finish. Service<br>trunking at high<br>level.                                 | Concrete floor<br>Vinyl finish                                                                                                                  | Corridor 1 - Lath &<br>plaster.<br>Corridor 2– Runs of<br>service pipes.                                                                                                        | Corridor - Timber flush<br>fire door with Georgian<br>wired vision panel<br>Male WC – Timber<br>Flush door<br>Ironmongery- old satin<br>SS door handle of no<br>significant historic<br>value. | None                                                                                                                                                                                                   | Skirting – 100mm pencil<br>round in white gloss<br>finish.<br>Wall mounted fire<br>extinguishers, file trays<br>notice board.     | Runs of mechanical<br>services to calorifier<br>room .                                                                                                |
| B56<br>works | Strip out all M&E<br>services repair<br>cracks and stop in<br>holes. Make good<br>walls, Skim walls<br>M20 Decorate as<br>spec M60 | Remove exist.<br>Vinyl, rid the<br>floor of glue,<br>adhesive etc<br>prepare floor<br>and install new<br>Carpet flooring<br>as spec. <b>M50</b> | New false ceiling<br>with plasterboard<br>margin and coving<br>on all sides and<br>lay-in metal planks<br>in the middle of<br>corridor as spec<br>K10 & K40 (Typical<br>detail) | Supply and fix new 4<br>panel internal doors,<br>doorframe, lining<br>architrave. Provide new<br>Front door and side<br>panel spec. (L20)<br>complete with<br>Ironmongery (P21).               | End of corridor on all<br>floor:-<br>Form opening in floor<br>and ceiling at and<br>construct new full height<br>service encasement.<br>Decorate to match<br>adjacent wall.Allow<br>access to services | Strip out fixtures and<br>fittings. Supply and fix<br>230mm high Ogee<br>skirting to match and<br>decorate as specified<br>(M60). | New false ceiling with<br>plasterboard margin<br>and coving on all sides<br>and lay-in metal planks<br>in the middle of corridor<br>as spec K10 & K40 |

ROOM 56 - IMAGES

Fig. B56.1– View 1

Fig. B56.2 – View 2

Fig. B56.3 – View 3

Fig. G56.4 – View 4

| Room         | Walls                                                                                  | Floor                                        | Ceiling                                                                 | Door/Ironmongery                                                                                                                                   | Window                                                                                | Fixtures/Fittings                                                                    | Notes                                                                                                          |
|--------------|----------------------------------------------------------------------------------------|----------------------------------------------|-------------------------------------------------------------------------|----------------------------------------------------------------------------------------------------------------------------------------------------|---------------------------------------------------------------------------------------|--------------------------------------------------------------------------------------|----------------------------------------------------------------------------------------------------------------|
| B6<br>Exist. | Masonry walls.<br>White emulsion<br>paint finish                                       | Concrete floor<br>Carpet finish              | Skylight and<br>Plasterboard up-<br>stand                               | Flush Fire door.<br>Gloss paint finishes<br>several coats.<br>Ironmongery- old<br>satin SS door<br>handle of no<br>historic value. Door<br>closers | Single glazed Crittall<br>windows and Cills on <b>W3</b> .<br>Timber panelled reveal. | Skylight<br>Kitchenette                                                              | Redundant electrical<br>services and discontinued<br>metal trunking remain on<br>walls.                        |
| B6<br>Prop.  | Retain party wall.<br>Strip out and M&E<br>services and<br>demolish<br>courtyard wall. | Remove exist.<br>Carpet and<br>underlayment. | Strip –out<br>skylight and<br>demolish ceiling<br>and roof<br>structure | Remove door and<br>demolish walls to<br>make way for new<br>development.                                                                           | Remove window and<br>demolish walls to make<br>way for new development.               | Strip-out kitchenette<br>and M&E services and<br>clear space for new<br>development. | Strip out mechanical<br>services. Strip out electrical<br>services Refer to M&E<br>details for new development |