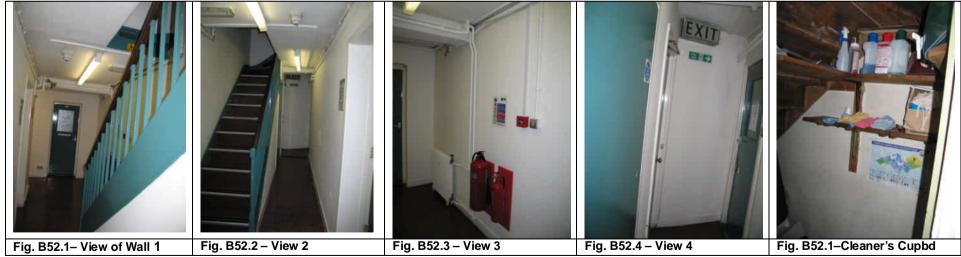

ROOM 51 IMAGES

| Room          | Walls                                                                                                                                                                    | Floor                                                                                                                           | Ceiling                                                                                                                                                                                          | Door/Ironmongery                                                                                                                                                                                  | Stair                                                                                                                                                                                                 | Fixtures/Fittings                                                                                                                                                                                                | Notes                                                                                                                                                                                                                                                                                                       |
|---------------|--------------------------------------------------------------------------------------------------------------------------------------------------------------------------|---------------------------------------------------------------------------------------------------------------------------------|--------------------------------------------------------------------------------------------------------------------------------------------------------------------------------------------------|---------------------------------------------------------------------------------------------------------------------------------------------------------------------------------------------------|-------------------------------------------------------------------------------------------------------------------------------------------------------------------------------------------------------|------------------------------------------------------------------------------------------------------------------------------------------------------------------------------------------------------------------|-------------------------------------------------------------------------------------------------------------------------------------------------------------------------------------------------------------------------------------------------------------------------------------------------------------|
| B52<br>Exist. | Masonry, lath &<br>plaster walls.<br>White emulsion<br>paint on<br>wallpaper.                                                                                            | Timber floor Vinyl<br>finish                                                                                                    | Lath & plaster.<br>Wall papered<br>and painted in<br>white emulsion.<br>Decorative<br>plaster coving                                                                                             | Timber flush fire door with<br>Georgian wired glazing.<br>Gloss finish. Internal Flush<br>doors to ground floor.<br>Ironmongery- old satin SS<br>door handle of no<br>significant historic value. | Timber staircase<br>Vinyl finish with<br>metal slip resistant<br>nosing. Painted<br>wrought iron<br>Baluster with timber<br>handrail.                                                                 | Skirting – 230mm Ogee<br>in green gloss finish.<br>Fire extinguishers                                                                                                                                            | Floor Standing Cast Iron<br>Radiator tied back to wall.                                                                                                                                                                                                                                                     |
| B52<br>Prop.  | Strip out services.<br>Strip wallpaper.<br>Repair cracks and<br>stop in holes.<br>Make good walls,<br>Skim walls as<br>Spec <b>M20</b><br>Decorate as spec<br><b>M60</b> | Remove exist.<br>Vinyl, did the<br>floor of glue,<br>adhesive etc<br>prepare floor and<br>install new Vinyl<br>spec. <b>M50</b> | In hall way and<br>landing, Strip<br>ceiling of<br>wallpaper. New<br>service<br>installations refer<br>to M&E spec.<br>Skim finish <b>M20</b><br>Prepare and<br>decorate as spec<br><b>M60</b> . | Retain doorframe, lining<br>architrave. Supply and fix<br>new internal ½ hour<br>panelled doors to corridor<br>and ground floor as Spec<br>L20. Ironmongery as spec<br>P21.                       | Strip stairs covering<br>and refurbish.<br>Refurbish<br>balustrade and<br>handrails prepare<br>and redecorate as<br>spec. <b>M60</b> Fit new<br>carpet on stairs and<br>landing as spec<br><b>M50</b> | Strip out 100mm pencil<br>round skirting and fix<br>Ogee skirting. Decorate<br>existing skirting as spec<br><b>M60</b> .<br>Contractor to remove<br>fire extinguishers and<br>store away for possible<br>reused. | Strip out M&E services<br>and trunking. New M&E<br>services. Refer to M&E<br>spec for new services.<br><u>In corridor area</u> , New false<br>ceiling with plasterboard<br>margin and coving on all<br>sides and lay-in metal<br>planks in the middle of<br>corridor as spec K10 &<br>K40 (Typical details) |

### ROOM 52 IMAGES

| Room          | Walls                                                                                                                                                      | Floor                                                                                                                                                                 | Ceiling                                                                                                                                                                                                                                  | Door/Ironmongery                                                                                                                                                                                                                                  | Window | Fixtures/Fittings                                                                                         | Notes                                                                                                                                                                                                                                                                                                                                |
|---------------|------------------------------------------------------------------------------------------------------------------------------------------------------------|-----------------------------------------------------------------------------------------------------------------------------------------------------------------------|------------------------------------------------------------------------------------------------------------------------------------------------------------------------------------------------------------------------------------------|---------------------------------------------------------------------------------------------------------------------------------------------------------------------------------------------------------------------------------------------------|--------|-----------------------------------------------------------------------------------------------------------|--------------------------------------------------------------------------------------------------------------------------------------------------------------------------------------------------------------------------------------------------------------------------------------------------------------------------------------|
| B53<br>Exist. | All walls white<br>emulsion paint on<br>Walls paper.                                                                                                       | Concrete floor<br>Vinyl finish                                                                                                                                        | Lath & plaster. Wall<br>papered and<br>painted in white<br>emulsion.                                                                                                                                                                     | Door to basement –<br>Timber flush fire door to<br>basement and WC.<br>Ironmongery- old satin SS<br>door handle of no<br>significant historic value.                                                                                              | None   | Skirting – 100mm pencil<br>round in corridors and<br>230mm Ogee in green<br>gloss finish on<br>staircase. | Plastic trunking on top of<br>skirting.<br>Floor Standing Cast Iron<br>Radiator supported on<br><b>W2</b> .                                                                                                                                                                                                                          |
| B53<br>Prop.  | Strip out services.<br>Strip wallpaper.<br>Repair cracks and<br>stop in holes.<br>Make good walls,<br>Skim walls as<br>Spec M20<br>Decorate as spec<br>M60 | Remove exist.<br>Vinyl, did the<br>floor of glue,<br>adhesive etc<br>prepare floor and<br>install new<br>Needle punch<br>entrance<br>Carpeting as<br>spec. <b>M50</b> | In corridor area,<br>New false ceiling<br>with plasterboard<br>margin and coving<br>on all sides and<br>lay-in metal planks<br>in the middle of<br>corridor as spec<br>K10 & K40 (Typical<br>details) Decorate<br>margin as spec.<br>M60 | Retain doorframes, lining<br>architrave.<br>Under stairs - New 4-<br>panelled door and<br>Ironmongery. Courtyard<br>Exit – New Panelled doors<br>with vision panel as Spec<br>L20. Internal door to WC<br>& basement. Ironmongery<br>as spec P21. |        | Decorate existing<br>skirting as spec <b>M60</b> .                                                        | Strip out M&E services<br>and trunking. New M&E<br>services. Allow for dado<br>trunking Refer to M&E<br>spec for new services<br><u>In corridor area</u> ,New false<br>ceiling with plasterboard<br>margin and coving on all<br>sides and lay-in metal<br>planks in the middle of<br>corridor as spec K10 &<br>K40 (Typical details) |