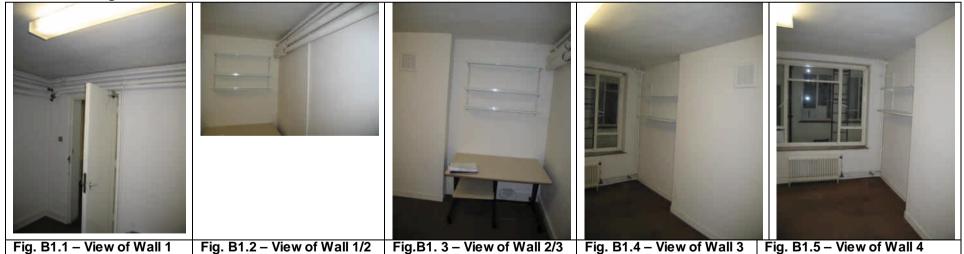

Basement Floor - Survey of building carried out on 27 February 2009. To be read in conjunction with WMP 4921- L (01) 01

| Room        | Walls                                                                                                                                                                                                 | Floor                                                                                                                                            | Ceiling                                                                                                                                                       | Door/Ironmongery                                                                                                                     | Window                                                                                                                                                                                                      | Fixtures/Fittings                                                                                                                      | Notes                                                                                                                                                           |
|-------------|-------------------------------------------------------------------------------------------------------------------------------------------------------------------------------------------------------|--------------------------------------------------------------------------------------------------------------------------------------------------|---------------------------------------------------------------------------------------------------------------------------------------------------------------|--------------------------------------------------------------------------------------------------------------------------------------|-------------------------------------------------------------------------------------------------------------------------------------------------------------------------------------------------------------|----------------------------------------------------------------------------------------------------------------------------------------|-----------------------------------------------------------------------------------------------------------------------------------------------------------------|
| B1          | Masonry, Lath & plaster                                                                                                                                                                               | Concrete floor                                                                                                                                   | Lath & plaster.                                                                                                                                               | Flush fire door.                                                                                                                     | Single glazed Window                                                                                                                                                                                        | Skirting – 100mm                                                                                                                       | Power sockets and                                                                                                                                               |
| Exist.      | and paint finish. Runs of<br>service pipes. Lagging to<br>pipes - <i>Asbestos.</i><br>Damp concerns.                                                                                                  | Carpet finish                                                                                                                                    | Poor finish. Wall<br>papered and<br>painted in white<br>emulsion.<br>Decorative plaster<br>coving                                                             | Several coats<br>Gloss paint<br>finishes.<br>Ironmongery- old<br>satin SS door<br>handle of no<br>historic importance.               | with cills on <b>W4</b> .                                                                                                                                                                                   | High pencil round<br>skirting painted in<br>white gloss.<br>Air vent at high level<br>on chimneybreast.<br>Wall shelving.              | pvc trunking.<br>Floor Standing Cast<br>Iron Radiator.                                                                                                          |
| B1<br>Prop. | Strip out M&E services.<br>See M&E spec for new<br>installations. Strip<br>wallpaper. Repair cracks<br>and Make good walls,<br>Skim spec M20 Decorate<br>as spec M60.<br>- Asbestos & damp<br>survey. | Remove exist.<br>Carpet, Rid the<br>floor of glue,<br>staples etc<br>Prepare floor<br>and install new<br>carpet flooring<br>as spec <b>M50</b> . | Strip ceiling of<br>wallpaper. Allow for<br>the installation of<br>new services.<br>Skim finish <b>M20</b><br>Prepare and<br>decorate as spec<br><b>M60</b> . | Retain doorframe,<br>lining architrave.<br>Provide new<br>matching 4-<br>panelled door spec<br>L20 complete with<br>Ironmongery P21. | Remove wall below the<br>window cill using a<br>grinder. Install full height<br>glazed panel as spec L20.<br>(UCL- to confim) Make<br>good reveals. And<br>decorate as spec M60.<br>New blinds as spec. N10 | Remove shelving and<br>noggin. Repair cracks<br>and Make good walls.<br>New matching Ogee<br>skirting. Decorate as<br>spec. <b>M60</b> | Relocate Radiator<br>away from the<br>window to allow full<br>height glazed panel<br>Allow for dado<br>trunking. New Steel<br>radiator to Refer to<br>M&E spec. |