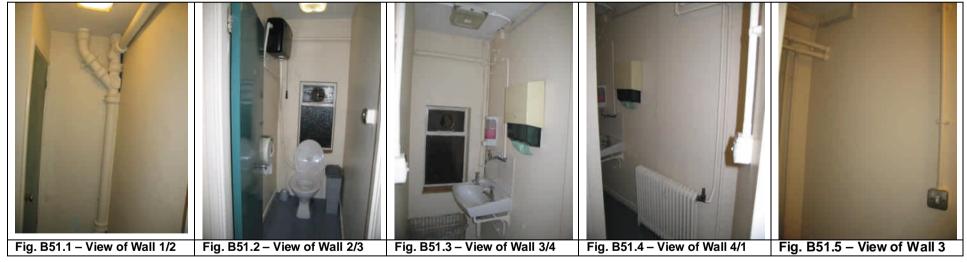

| Room         | Walls                                                                                                                                                               | Floor                                                                                                                                                           | Ceiling                                                                                                                                               | Door/Ironmongery                                                                                                     | Window                                                                                                                                   | Fixtures/Fittings                                                                                                | Notes                                                                                                                                                                                                                      |
|--------------|---------------------------------------------------------------------------------------------------------------------------------------------------------------------|-----------------------------------------------------------------------------------------------------------------------------------------------------------------|-------------------------------------------------------------------------------------------------------------------------------------------------------|----------------------------------------------------------------------------------------------------------------------|------------------------------------------------------------------------------------------------------------------------------------------|------------------------------------------------------------------------------------------------------------------|----------------------------------------------------------------------------------------------------------------------------------------------------------------------------------------------------------------------------|
| B51          | Masonry wall.                                                                                                                                                       | Concrete floor                                                                                                                                                  | Plasterboard skin                                                                                                                                     | Solid core Flush door                                                                                                | Single glazed timber                                                                                                                     | Wall & Floor mounted                                                                                             | Drainage pipe work, SVP                                                                                                                                                                                                    |
| Exist.       | Emulsion painted<br>and Tiled finishes.                                                                                                                             | Vinyl finish                                                                                                                                                    | under flat roof<br>construction.<br>Emulsion paint<br>finish.                                                                                         | Gloss paint finishes<br>several coats.<br>Ironmongery- old satin<br>SS door handle of no<br>historic value.          | framed window on <b>W4</b> . Architrave to all sides of opening.                                                                         | Sanitary ware. Toilet roll<br>Holder, wall mounted<br>soap dispenser, paper<br>towel dispenser,<br>Radiator etc. | surface mounted electrical<br>trunking, and mechanical<br>pipes. Floor mounted cast<br>Iron Radiator and heating<br>pipes.                                                                                                 |
| B51<br>Prop. | Strip out M&E<br>services. Strip out<br>wall tiles. Repair<br>cracks and stop in<br>holes. Make good<br>walls, Skim walls<br>as Spec M20<br>Decorate as spec<br>M60 | Strip out vinyl<br>flooring coving<br>etc. Rid the<br>floor of glue,<br>staples etc<br>prepare floor<br>and install new<br>vinyl flooring<br>as spec <b>M50</b> | New false ceiling<br>as spec <b>K40</b><br>New extract fan on<br>ceiling and duct out<br>thro' void and hole<br>in wall at H/L. Refer<br>to M&E spec. | Retain doorframe, lining<br>architrave. Provide new<br>4-panelled door<br>complete with<br>Ironmongery as <b>P21</b> | Refurbish existing<br>windows as spec.<br>L10. Decorate frame<br>and Architrave.<br>Remove extract Fan<br>on windowpane and<br>re-glaze. | New Sanitary<br>appliances as spec.<br><b>N13</b> .New PTD, SD and<br>hand dryer.                                | Retain Drain Pipes and<br>box-in. Disconnect and<br>strip out M&E services.<br>Demolish internal walls<br>and construct new wall<br>and opening to form<br>disabled toilet. Refer to<br>M&E spec. for new M&E<br>services. |