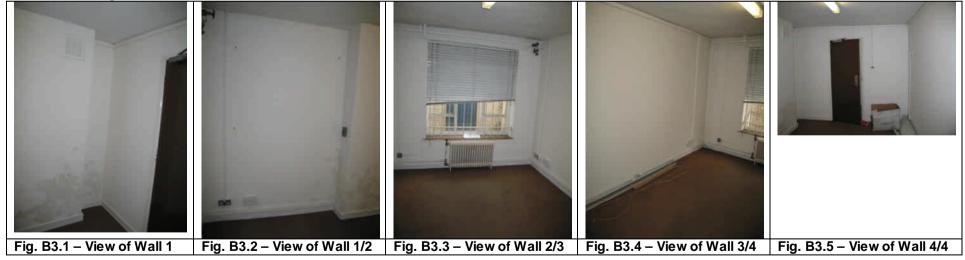

Room B3 - Images

| Room         | Walls                                                                                                                                                        | Floor                                                                                                                                            | Ceiling                                                                                                                                                       | Door/Ironmongery                                                                                                                                   | Window                                                                                                                                                                                                                                    | Fixtures/Fittings                                                                                                                                            | Notes                                                                                                                                                                                                                                                                                                           |
|--------------|--------------------------------------------------------------------------------------------------------------------------------------------------------------|--------------------------------------------------------------------------------------------------------------------------------------------------|---------------------------------------------------------------------------------------------------------------------------------------------------------------|----------------------------------------------------------------------------------------------------------------------------------------------------|-------------------------------------------------------------------------------------------------------------------------------------------------------------------------------------------------------------------------------------------|--------------------------------------------------------------------------------------------------------------------------------------------------------------|-----------------------------------------------------------------------------------------------------------------------------------------------------------------------------------------------------------------------------------------------------------------------------------------------------------------|
| B4<br>Exist. | Masonry, lath &<br>plaster walls.<br>White emulsion<br>paint on<br>wallpaper.                                                                                | Concrete floor<br>Carpet finish                                                                                                                  | Lath & plaster.<br>Wall papered<br>and painted in<br>white emulsion.<br>Decorative<br>plaster coving                                                          | Flush Fire door.<br>Gloss paint finishes<br>several coats.<br>Ironmongery- old<br>satin SS door<br>handle of no<br>historic value. Door<br>closers | Single glazed Crittall<br>window and Cills on <b>W3</b> .<br>Timber panelled reveal.                                                                                                                                                      | Skirting – 100mm High<br>Ogee painted in white<br>gloss.                                                                                                     | Redundant power sockets<br>and discontinued metal<br>trunking remain on walls.<br>Floor Standing Cast Iron<br>Radiator. Stone Fire place.                                                                                                                                                                       |
| B4<br>Prop.  | Strip wallpaper<br>and M&E services<br>Repair cracks and<br>stop in holes.<br>Make good walls,<br>Skim finish <b>M20</b><br>Decorate as spec<br><b>M60</b> . | Remove exist.<br>Carpet, Rid the<br>floor of glue,<br>staples etc<br>Prepare floor<br>and install new<br>carpet flooring<br>as spec <b>M50</b> . | Strip ceiling of<br>wallpaper. Install<br>new service<br>(refer to M&E<br>spec).<br>Skim finish <b>M20</b><br>Prepare and<br>decorate as spec<br><b>M60</b> . | Retain doorframe,<br>lining architrave.<br>Provide new 4-<br>panelled door spec<br>L20 complete with<br>Ironmongery P21.                           | Remove wall below the<br>window cill using a<br>grinder. Install full height<br>glazed panel as spec <b>L20</b> .<br><i>(UCL- to confim)</i> Make<br>good reveals. And<br>decorate as spec <b>M60</b> .<br>New blinds as spec. <b>N10</b> | Form opening for lift<br>door on <b>W1</b> at the<br>corner with <b>W4</b> .Supply<br>and fix matching Ogee<br>skirting and decorate as<br>spec <b>M60</b> . | Relocate Radiator away<br>from the window to allow full<br>height glazed panel. Allow<br>for dado trunking. New Steel<br>radiator to Refer to M&E<br>spec.<br>Form opening on ceiling and<br>wall <b>W4</b> at door height for<br>disabled lift. Store floor joists<br>and materials for future<br>restoration. |