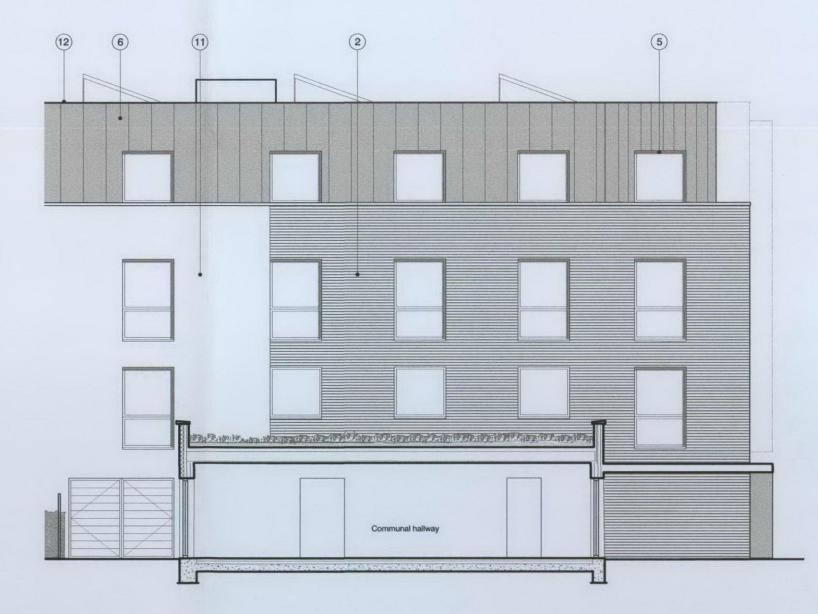

## **KEY TO MATERIALS**

- 1. STRETCHER BONDED FACING BRICKWORK
- 2. STRETCHER BOND FACING BRICKWORK WITH ALTERNATING COURSES IN DARKER 'MULTI' TYPE BRICK
- 3. RECESSED BRICK BAND BELOW METAL COPING
- 4. RECESSED BRICK PANEL
- 5. VELFAC COMPOSITE WINDOWS OR SIMILAR.
- 6. METAL CLADDING
- 7. CANTILEVERED ORIEL WINDOW WITH COPPER CLADDING
- 8. METAL CLAD TOP STOREY RECESSED 1.7M
- 9. CLEAR TOUGHENED GLASS BALUSTRADE
- 10. METAL CANOPY
- 11. COLOURED RENDER
- 12. FLAT ROOF BEHIND PARAPET

- 13. OPAQUE GLASS PANEL, BY VELFAC OR SIMILAR
- 14. TRANSLUCENT TOUGHENED GLASS BALUSTRADE
- 15. TIMBER DOOR
- 16. LOUVERED TIMBER BIN STORE DOOR
- 17. TIMBER SCREEN WITH GATE TO CYCLE STORE
- 18. GLAZED PATIO DOORS
- 19. METAL GATE
- 20. GLAZING SCREEN TO STAIRWELL
- 21. GLAZED SCREEN TO RECESSES
- 22. OPAQUE GLASS PANELS AT TOP AND BOTTOM OF EACH STOREY, AS VELFAC 'SHADOW BOX' DETAIL