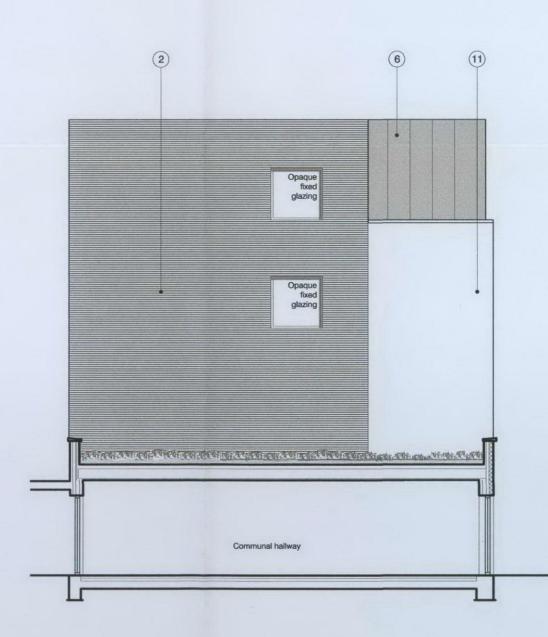

## **KEY TO MATERIALS**

- 1. STRETCHER BONDED FACING BRICKWORK
- 2. STRETCHER BOND FACING BRICKWORK WITH ALTERNATING COURSES IN DARKER 'MULTI' TYPE BRICK
- 3. RECESSED BRICK BAND BELOW METAL COPING
- 4. RECESSED BRICK PANEL
- 5. VELFAC COMPOSITE WINDOWS OR SIMILAR.
- 6. METAL CLADDING
- 7. CANTILEVERED ORIEL WINDOW WITH COPPER CLADDING
- 8. METAL CLAD TOP STOREY RECESSED 1.7M
- 9. CLEAR TOUGHENED GLASS BALUSTRADE
- 10. METAL CANOPY
- 11. COLOURED RENDER
- 12. FLAT ROOF BEHIND PARAPET

- 13. OPAQUE GLASS PANEL, BY VELFAC OR SIMILAR
- 14. TRANSLUCENT TOUGHENED GLASS BALUSTRADE
- 15. TIMBER DOOR
- 16. LOUVERED TIMBER BIN STORE DOOR
- 17. TIMBER SCREEN WITH GATE TO CYCLE STORE
- 18. GLAZED PATIO DOORS
- 19. METAL GATE
- 20. GLAZING SCREEN TO STAIRWELL
- 21. GLAZED SCREEN TO RECESSES
- 22. OPAQUE GLASS PANELS AT TOP AND BOTTOM OF EACH STOREY, AS VELFAC 'SHADOW BOX' DETAIL