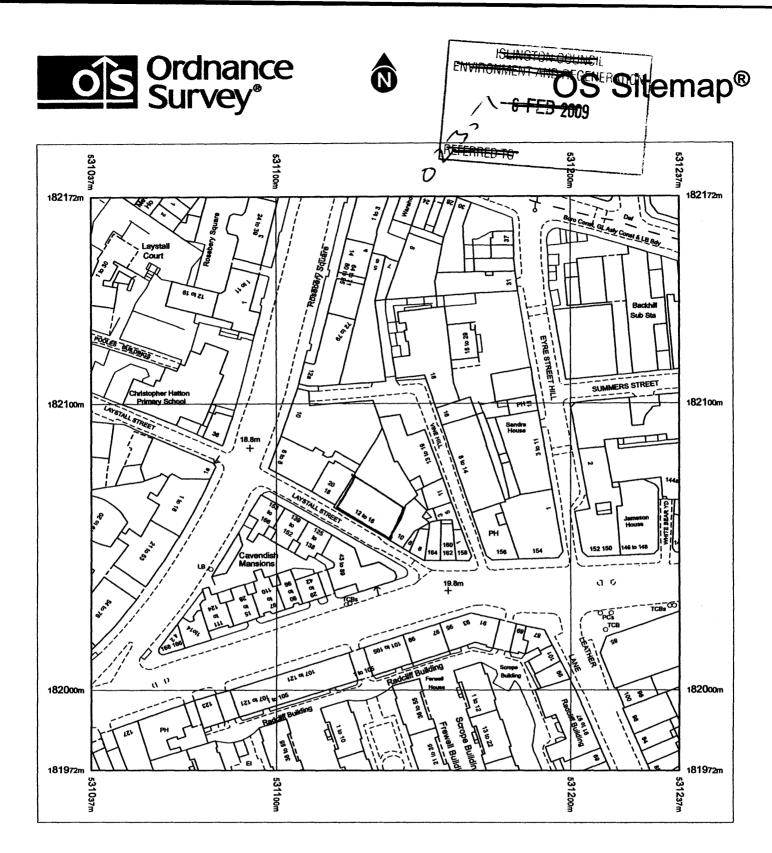

The representation of features as lines is no evidence of a property boundary.

Supplied by: **Centremaps** Serial number: 00977400 Centre coordinates: 531137 182072

Further information can be found on the OS Sitemap Information leaflet or the Ordnance Survey web site: www.ordnancesurvey.co.uk

| 12-16 Laystall<br>London, EC1R 4PF | Street, |
|------------------------------------|---------|
|                                    |         |
|                                    |         |
|                                    | ı       |
|                                    |         |