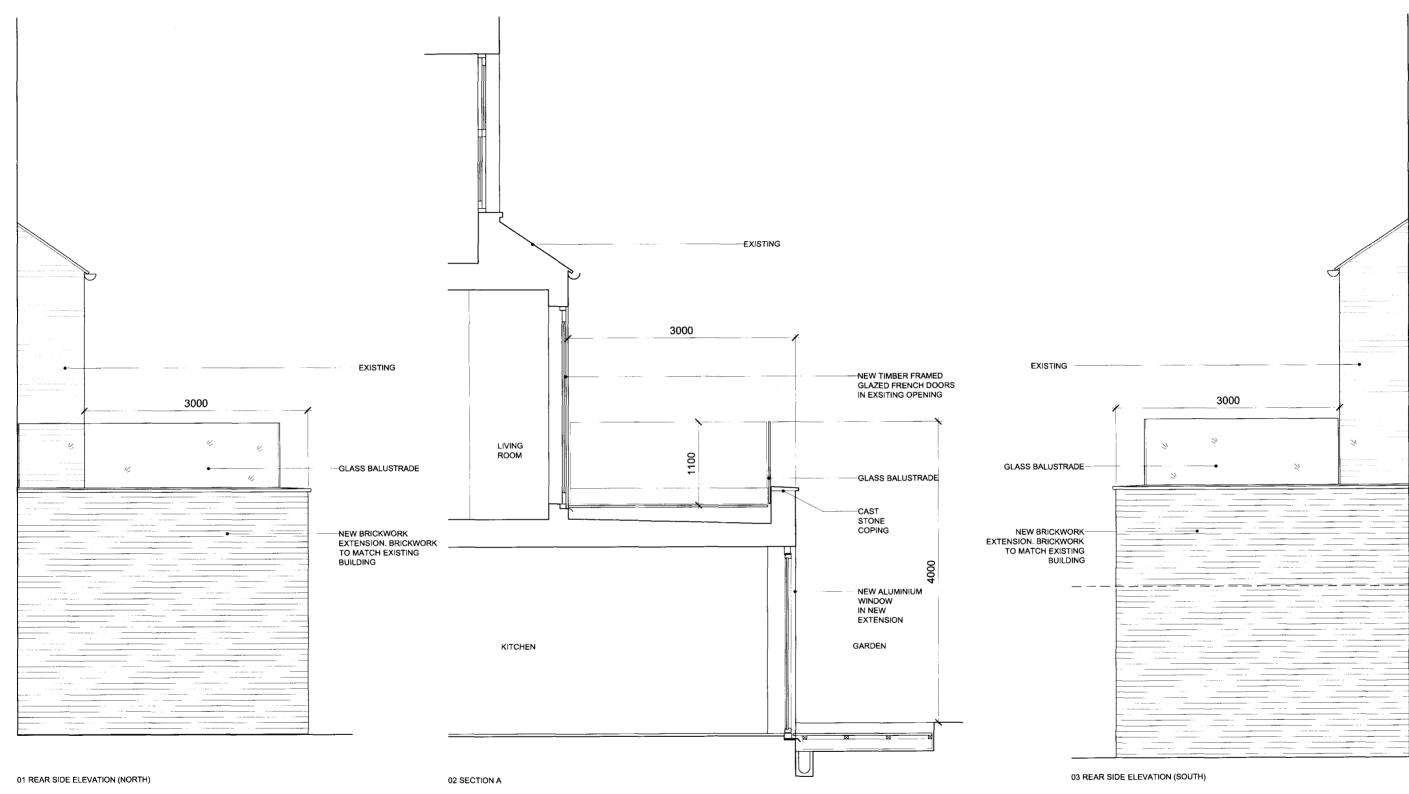

## DE METZ FORBES KNIGHT ARCHITECTS

add: the old library 119 cholmley gardens london nw6 1aa t 020 7435 1144 f 020 7435 0884 mail info@dmfk.co.uk drawing title project

| 20 Goldhurst Terrace,<br>London, NW6 3HU |                     | PROPOSED REAR SIDE<br>ELEVATIONS AND SECTION A |                |        |
|------------------------------------------|---------------------|------------------------------------------------|----------------|--------|
| client                                   | scale at A1         | scale at A3                                    | drawn          | date   |
| C & J Dell                               | 1.25<br>project no. | 1.50<br>drawing no.                            | TD<br>revision | MAR 09 |
|                                          | 1513                | A201                                           | Α              |        |