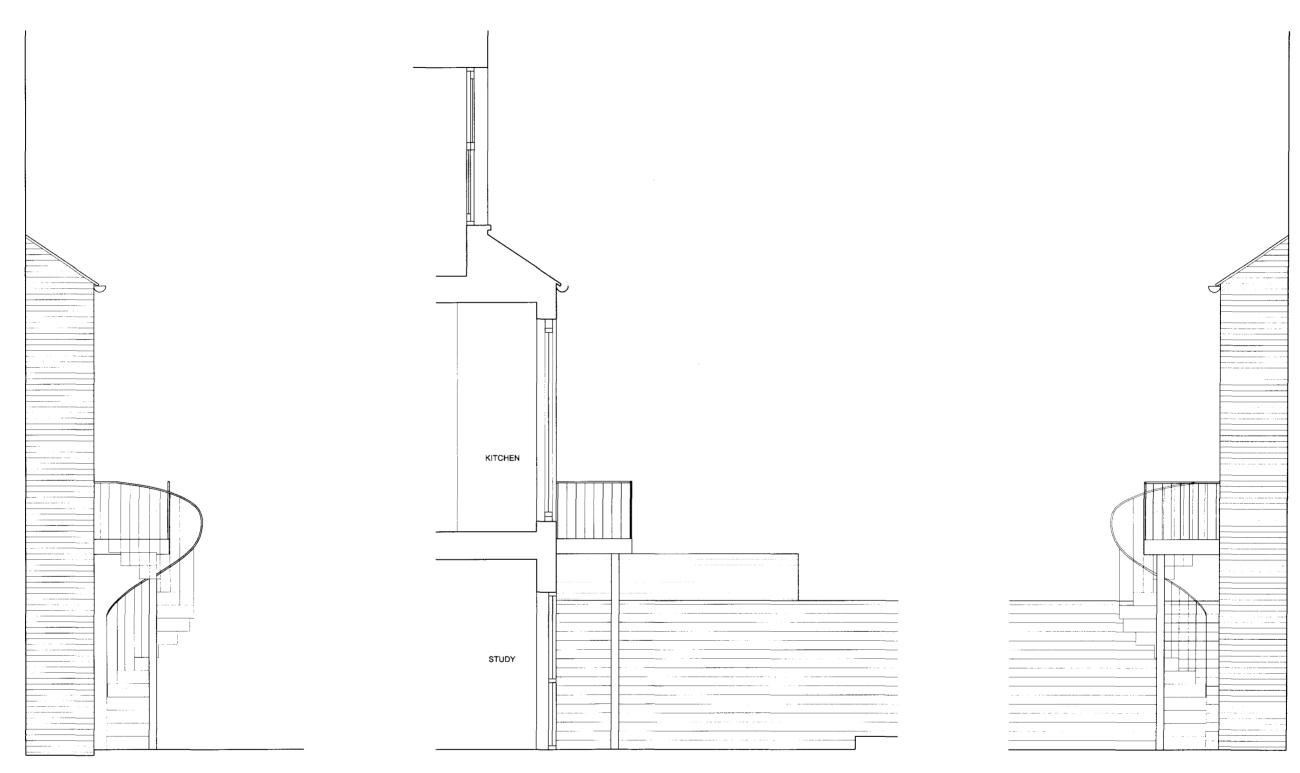

01 REAR SIDE ELEVATION (NORTH)

02 SECTION A

key plan

copyright This drawing is the property of dMFK Architects ltd. No disclosure or copy of it may be made without the written permission of dMFK Architects ltd.

03 REAR SIDE ELEVATION (SOUTH)

DE METZ FORBES KNIGHT ARCHITECTS add: the old library 119 cholmley gardens london nw6 1aa t 020 7435 1144 f 020 7435 0884 mail info@dmfk.co.uk

| project                                  |                                                | drawing title       |                |        |
|------------------------------------------|------------------------------------------------|---------------------|----------------|--------|
| 20 Goldhurst Terrace,<br>London, NW6 3HU | EXISTING REAR SIDE<br>ELEVATIONS AND SECTION A |                     |                |        |
| client                                   | scale at A1                                    | scale at A3         | drawn          | date   |
| C & J Dell                               | 1.25<br>project no.                            | 1.50<br>drawing no. | TD<br>revision | MAR 09 |
|                                          | 1513                                           | A21                 | -              |        |