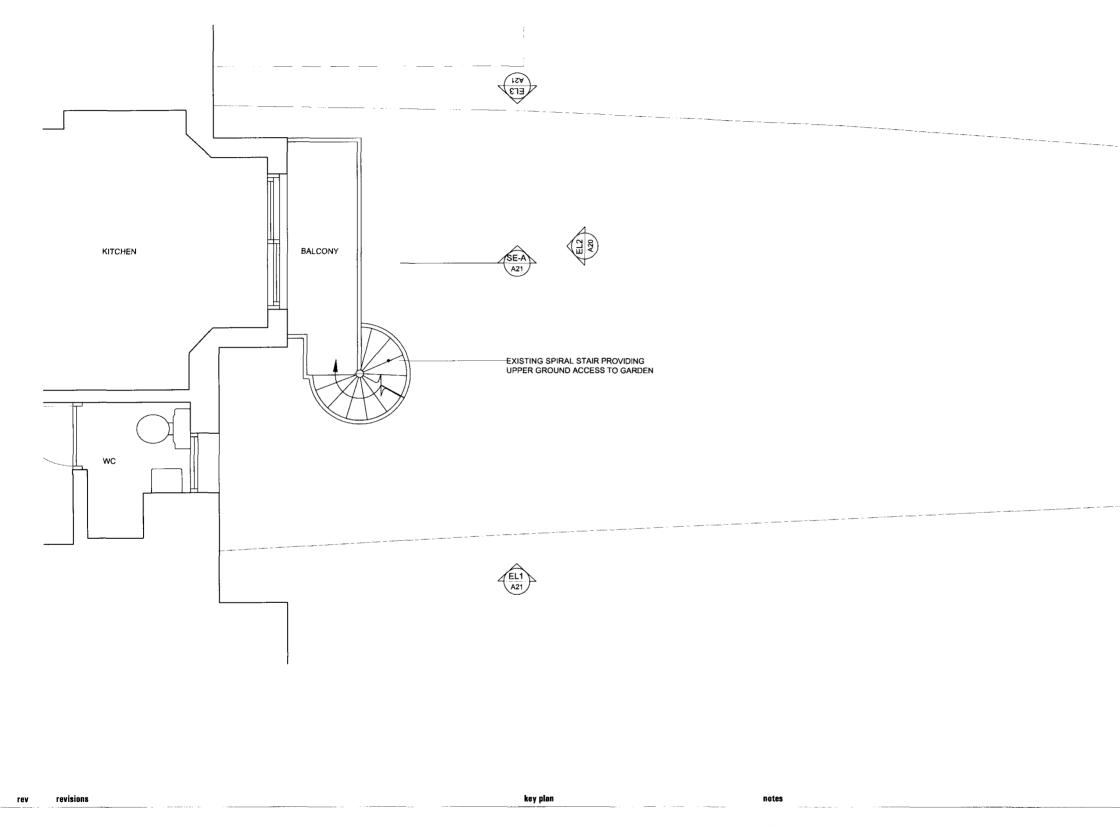

20 Go Londo client C & J

|                                   |                     | drawing title<br>EXISTING UPPER<br>GROUND FLOOR PLAN |                |        |
|-----------------------------------|---------------------|------------------------------------------------------|----------------|--------|
| oldhurst Terrace,<br>Ion, NW6 3HU |                     |                                                      |                |        |
|                                   | scale at A1         | scale at A3                                          | drawn          | date   |
| J Dell                            | 1.25<br>project no. | 1.50<br>drawing no.                                  | TD<br>revision | MAR 09 |
|                                   | 1513                | A11                                                  | -              |        |
|                                   |                     |                                                      |                |        |