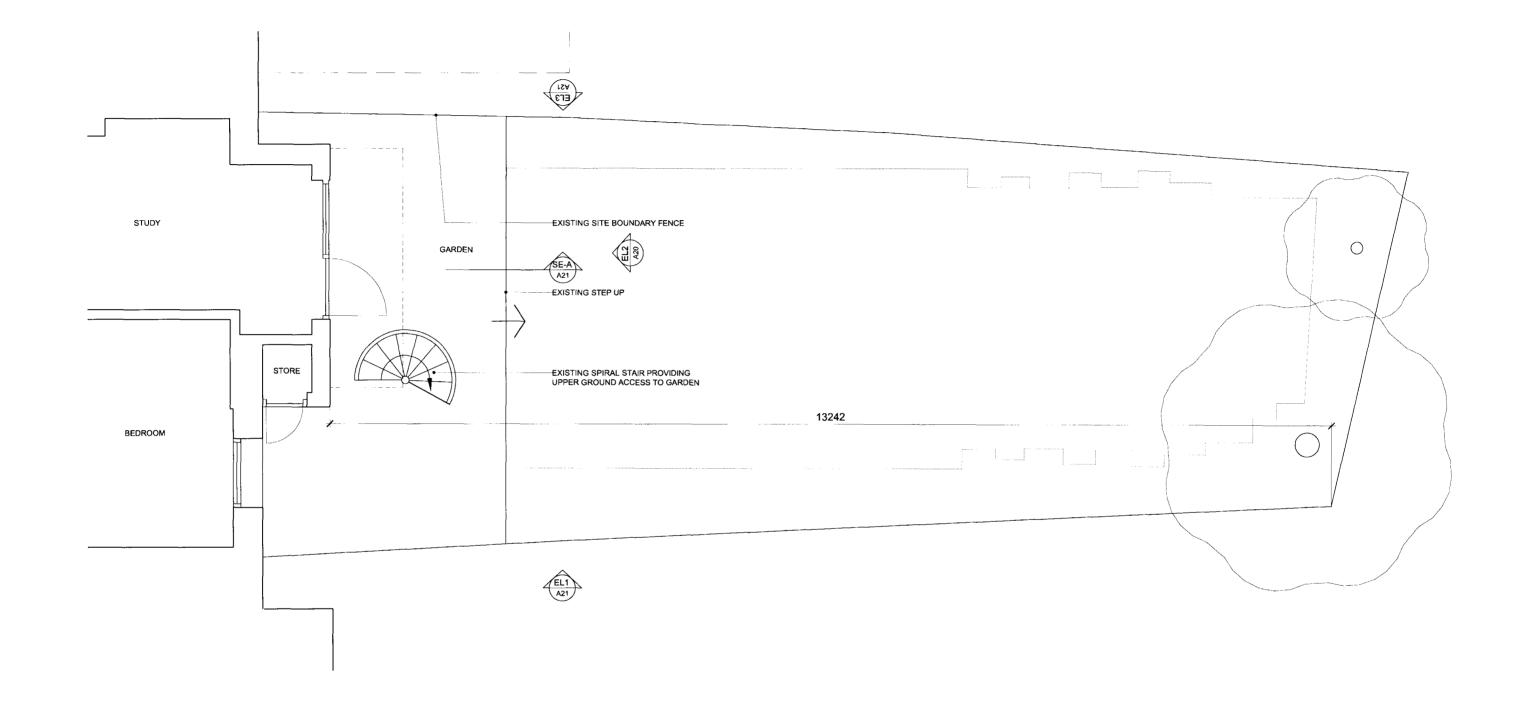

copyright
This drawing is the property of dMFK Architects ltd. No disclosure or copy of it may be made without the written permission of dMFK Architects ltd.

DE METZ FORBES KNIGHT ARCHITECTS

| project               | drawing title       |                     |                |        |
|-----------------------|---------------------|---------------------|----------------|--------|
| 20 Goldhurst Terrace, | EXISTING LOWER      |                     |                |        |
| London, NW6 3HU       | GROUND FLOOR PLAN   |                     |                |        |
| client                | scale at A1         | scale at A3         | drawn          | date   |
| C & J Dell            | 1.25<br>project no. | 1.50<br>drawing no. | TD<br>revision | MAR 09 |
|                       | 1513                | A10                 | -              |        |