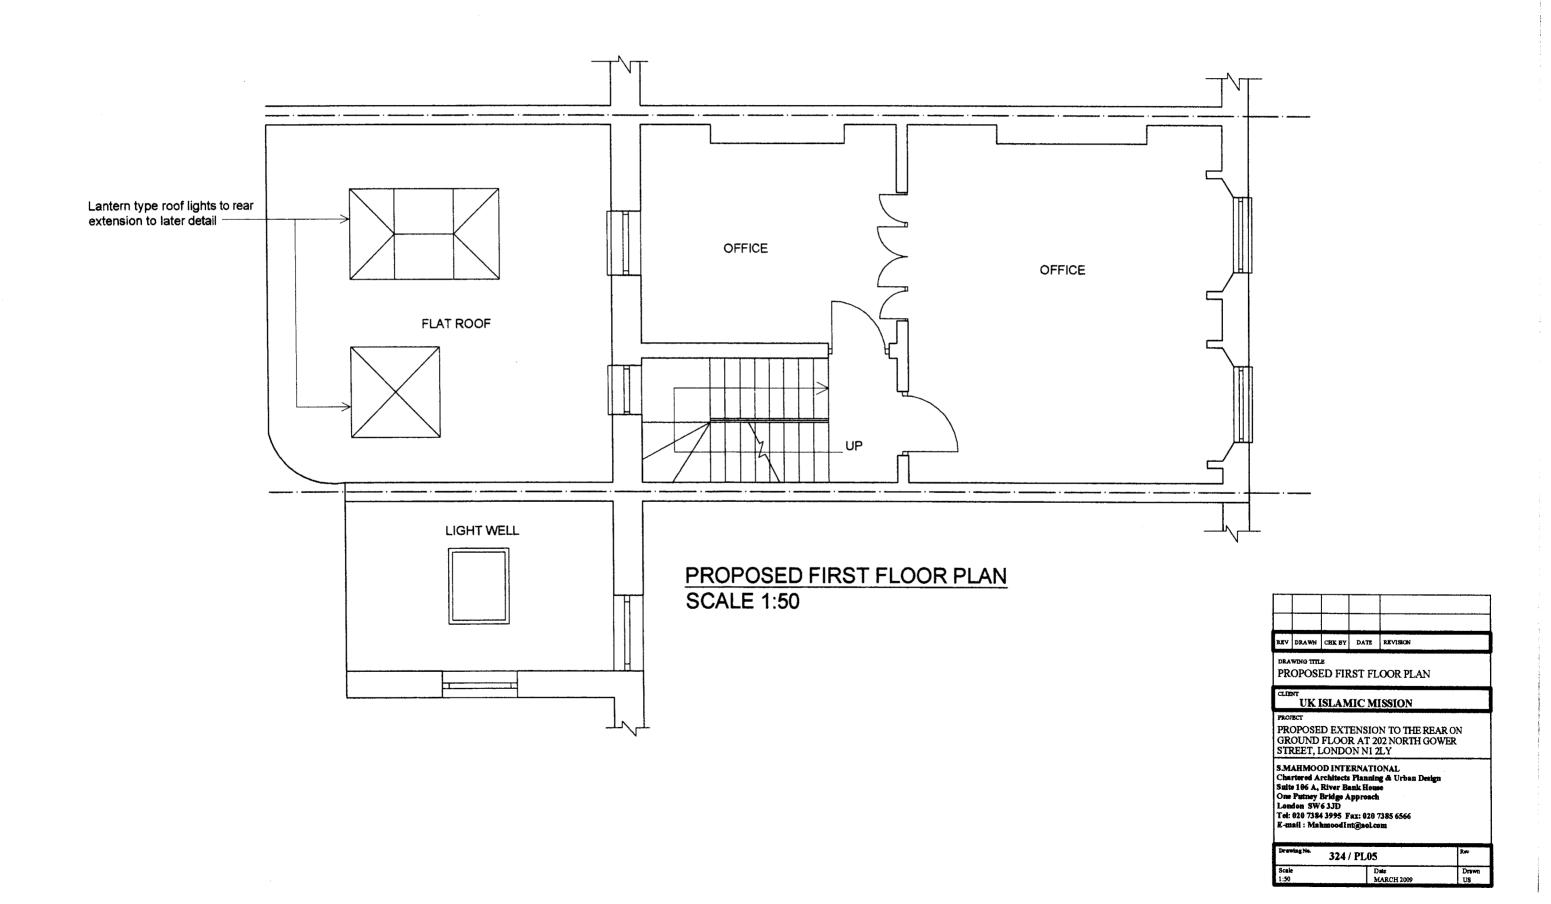

DRAWING HILE
EXISTING FIRST FLOOR PLAN

## UK ISLAMIC MISSION

PROPOSED EXTENSION TO THE REAR ON GROUND FLOOR AT 202 NORTH GOWER STREET, LONDON N1 2LY

S.MAHMOOD INTERNATIONAL J.MAHMOUDI NI ERRA I IONAL Chariered Architects Planning & Urban Design Suite 106 A, River Bank House One Putney Bridge Approach London SW6 3JD Tel: 020 7384 3995 Fax: 020 7385 6566 E-mail: MahmoodInt@aol.com