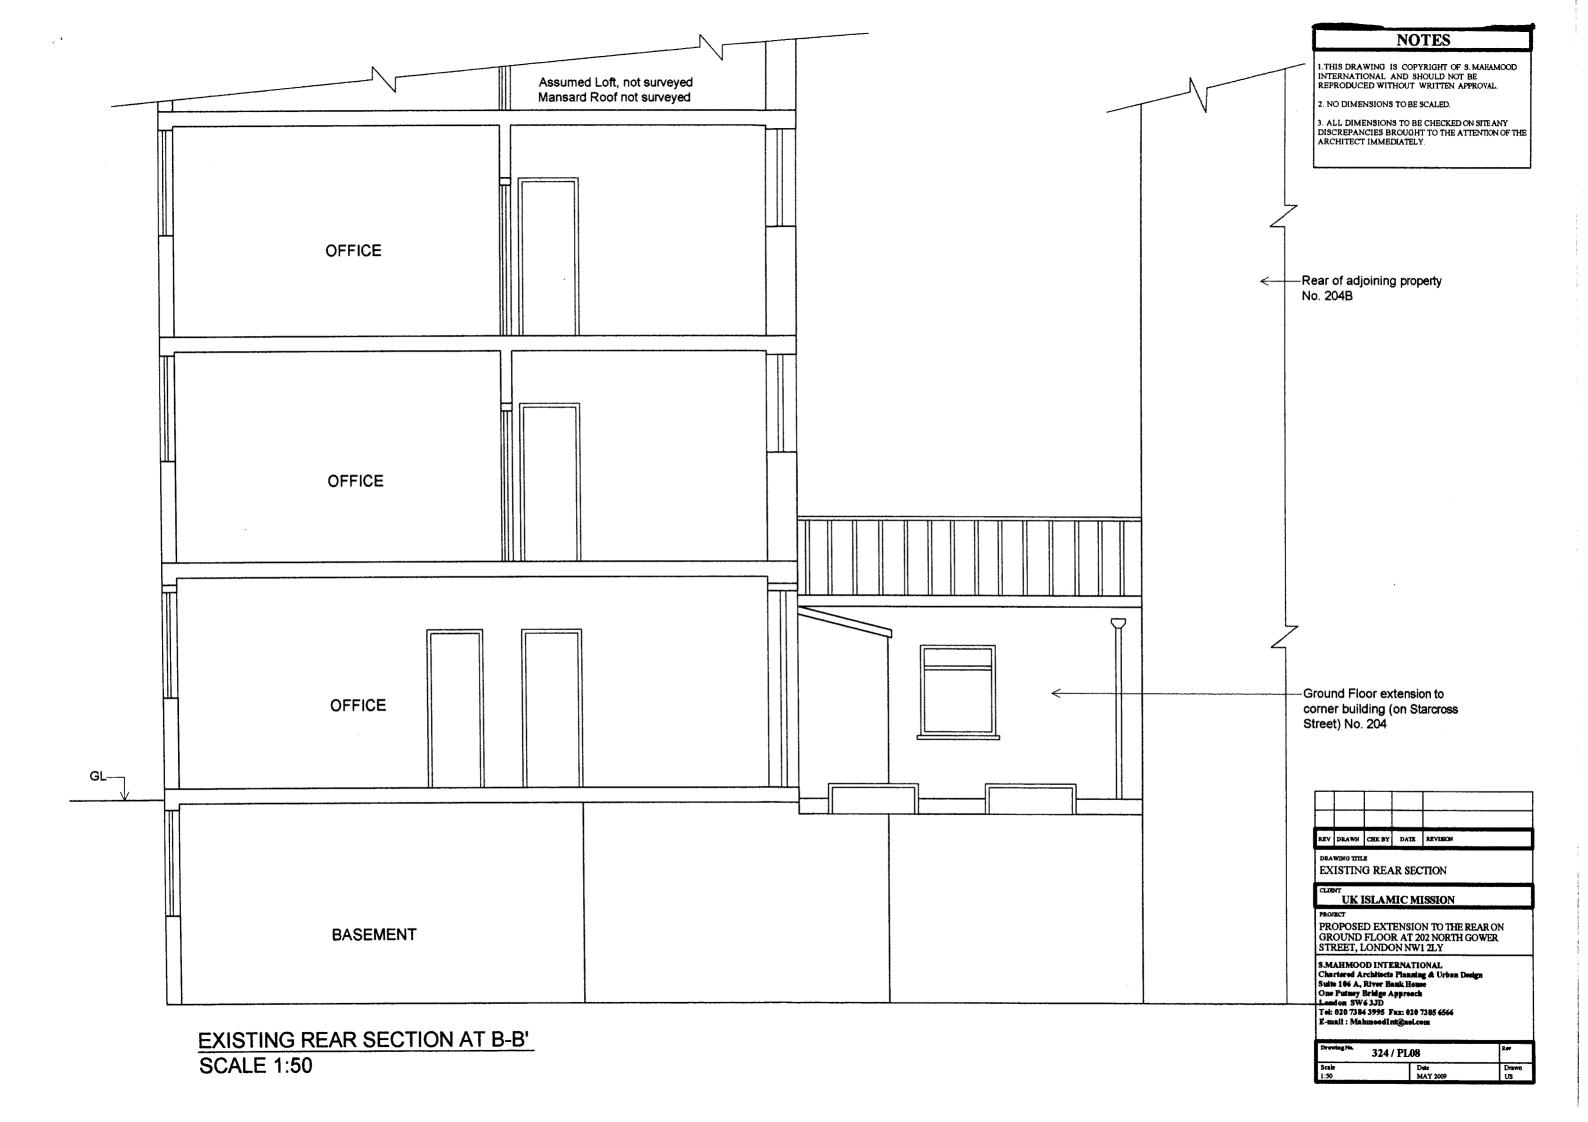

#### **NOTES**

1.THIS DRAWING IS COPYRIGHT OF S. MAHAMOOD INTERNATIONAL AND SHOULD NOT BE REPRODUCED WITHOUT WRITTEN APPROVAL.

2. NO DIMENSIONS TO BE SCALED.

3. ALL DIMENSIONS TO BE CHECKED ON SITEANY DISCREPANCIES BROUGHT TO THE ATTENTION OF THE ARCHITECT IMMEDIATELY.

Existing toilet & its enclosing walls will be retained with an existing sloping roof taken out. The new roof to the toilet to be same as the proposed flat roof for the extension

LIGHT WELL

Existing wall taken out +

UP/

PROPOSED GROUND FLOOR PLAN SCALE 1:50

ADJOINING CORNER BUILDING WITH ENTRANCE FROM STARCROSS STREET

**OFFICE** 

office extended to rear

OFFICE

Proposed Rear

Extension to office