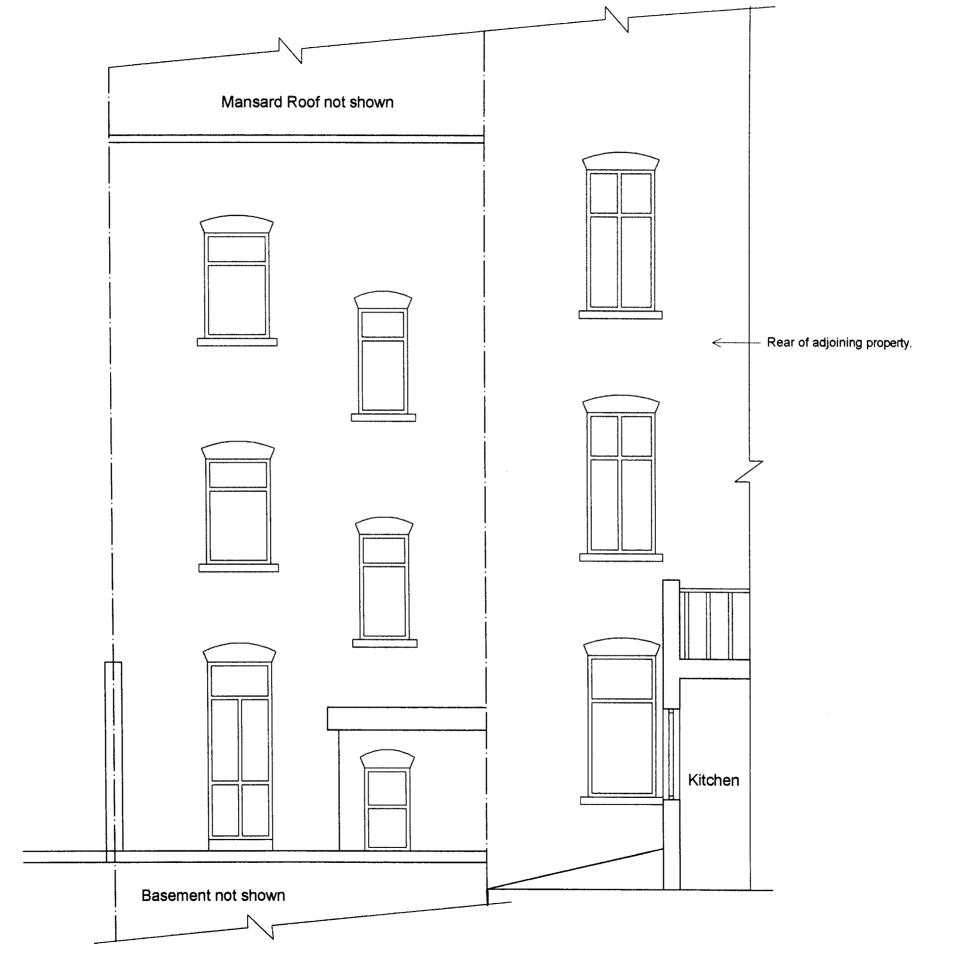

DRAWING TITLE EXISTING REAR ELEVATION

UK ISLAMIC MISSION

PROPOSED EXTENSION TO THE REAR ON GROUND FLOOR AT 202 NORTH GOWER STREET, LONDON N1 2LY S.MAHMOOD INTERNATIONAL

S.MAHMOOD IN ERNATIONAL
Chartered Architects Planning & Urban Design
Suite 106 A, River Bank House
One Putney Bridge Approach
London SW 6 3JD
Tel: 020 7384 3995 Fax: 020 7385 6566
E-mail: MahmoodInt@ael.com