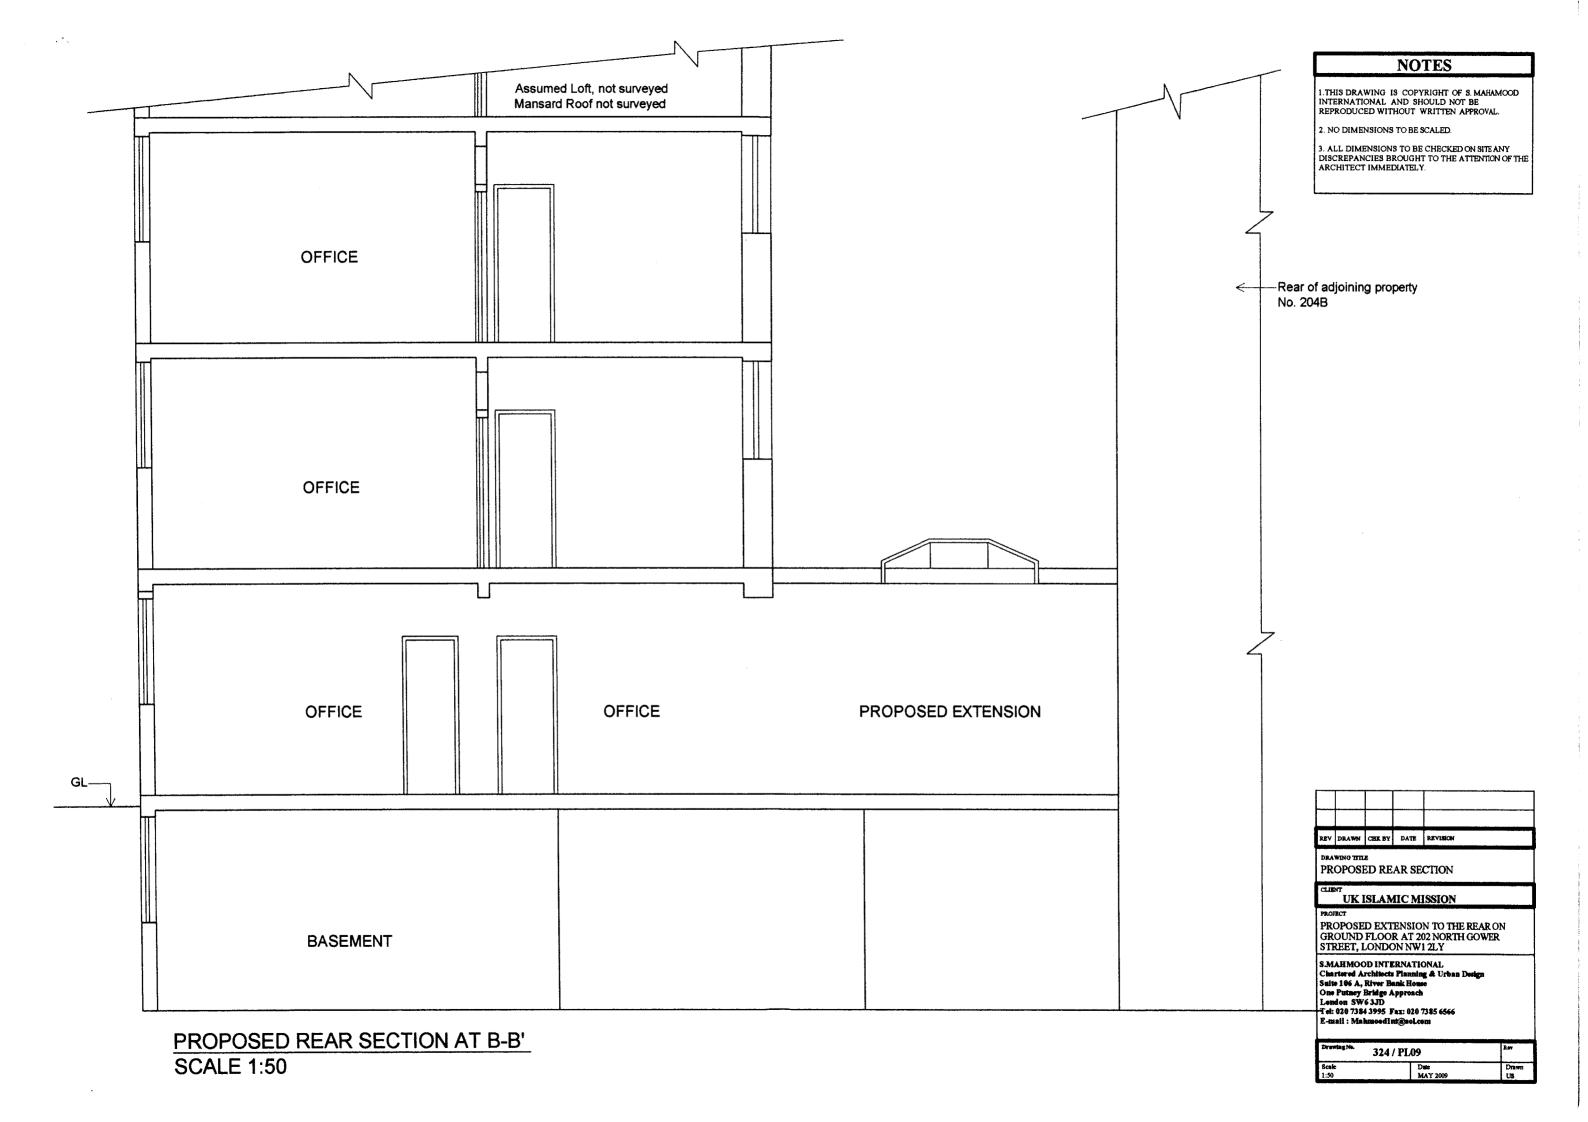

LY.





- I.THIS DRAWING IS COPYRIGHT OF S. MAHAMOOD INTERNATIONAL AND SHOULD NOT BE REPRODUCED WITHOUT WRITTEN APPROVAL.
- 2. NO DIMENSIONS TO BE SCALED.
- 3. ALL DIMENSIONS TO BE CHECKED ON SITE ANY DISCREPANCIES BROUGHT TO THE ATTENTION OF THE ARCHITECT IMMEDIATELY.



DRAWING TITLE

PROPOSED REAR ELEVATION

#### UK ISLAMIC MISSION

#### PROJECT

PROPOSED EXTENSION TO THE REAR ON GROUND FLOOR AT 202 NORTH GOWER STREET, LONDON NW1 2LY

S.MAHMOOD INTERNATIONAL
Chartered Architects Planning & Urban Design
Suits 186 A, River Bank Homes
One Putnay Bridge Approach
London SW 6 3JD
Tel: 020 7384 3995 Fax: 020 7385 6566
E-mail: MahmoodInt@nol.com

| Drawing No. | 324 / PL07 | 2.00  |
|-------------|------------|-------|
| Scale       | Date       | Drawn |
| 1:50        | MARCH 2009 | US    |