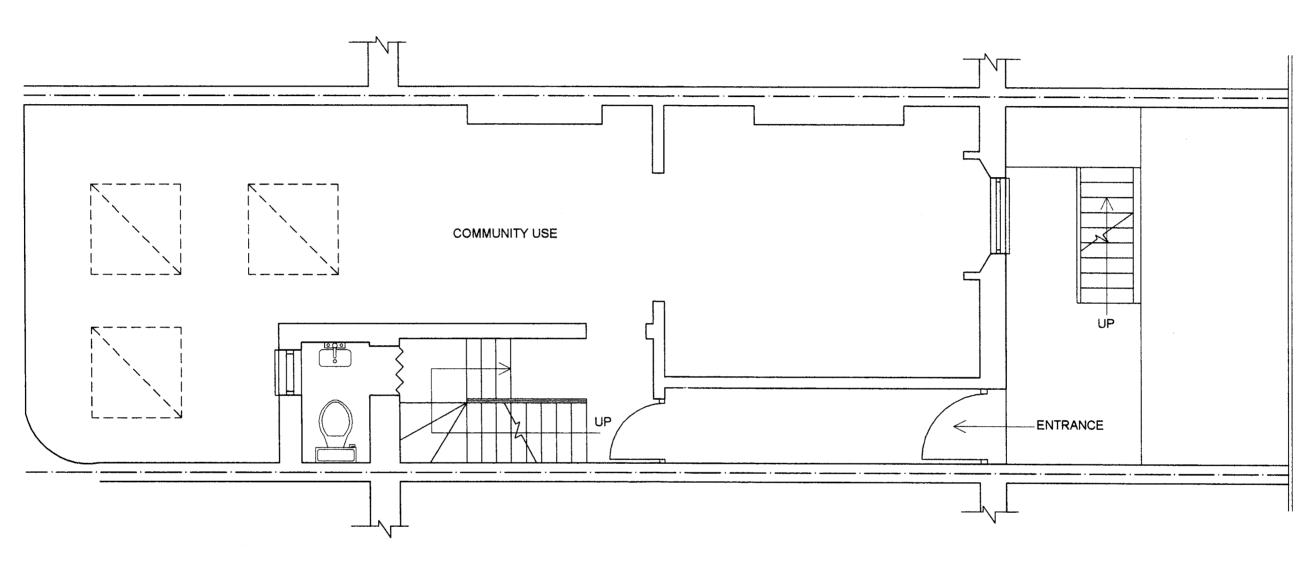

# EXISTING BASEMENT PLAN SCALE 1:50

| npv | 204207 | СНК ВУ | DATE | REVISION |
|-----|--------|--------|------|----------|

EXISTING BASEMENT PLAN

UK ISLAMIC MISSION

PROPOSED EXTENSION TO THE REAR ON GROUND FLOOR AT 202 NORTH GOWER STREET, LONDON N1 2LY