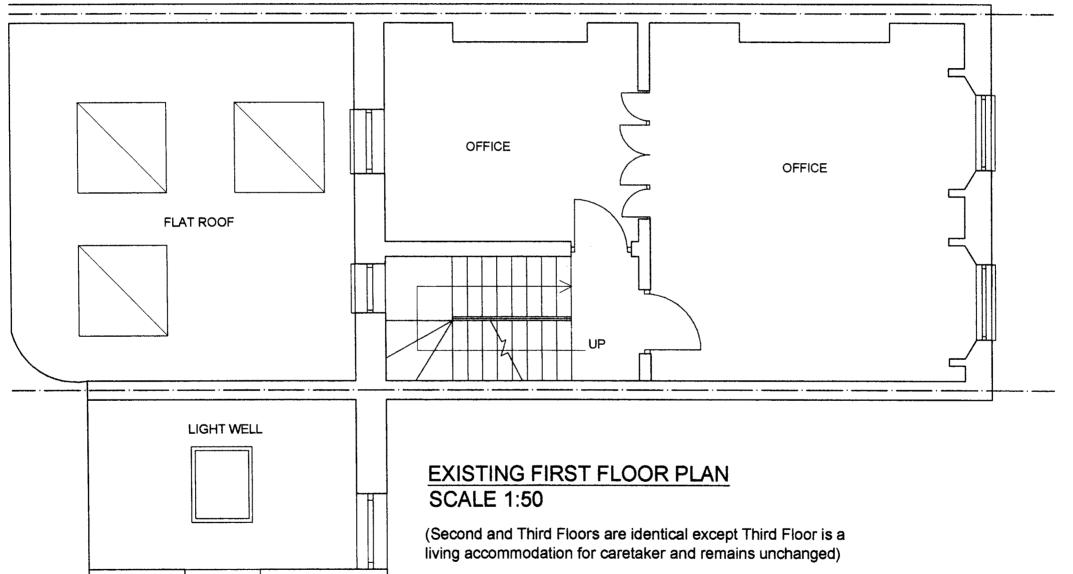

|
|-----|--------|--------|------|----------|

EXISTING BASEMENT PLAN

UK ISLAMIC MISSION

PROPOSED EXTENSION TO THE REAR ON GROUND FLOOR AT 202 NORTH GOWER STREET, LONDON N1 2LY

S.MAHMOOD INTERNATIONAL
Chartered Architects Planning & Urban Design
Suite 106 A, River Bank House
One Putney Bridge Approach
London SW6 3JD
Tel: 020 7384 3995 Fax: 020 7385 6566
E-mail: MahmoodInt@aol.com

| Drawing No. | 324 / PL01 | Rev   |
|-------------|------------|-------|
| Scale       | Date       | Drawn |
| 1:50        | MARCH 2009 | US    |

1. THIS DRAWING IS COPYRIGHT OF S. MAHAMOOD INTERNATIONAL. AND SHOULD NOT BE REPRODUCED WITHOUT WRITTEN APPROVAL.

2. NO DIMENSIONS TO BE SCALED.

3. ALL DIMENSIONS TO BE CHECKED ON SITE ANY DISCREPANCIES BROUGHT TO THE ATTENTION OF THE ARCHITECT IMMEDIATELY.





1.THIS DRAWING IS COPYRIGHT OF S. MAHAMOOD INTERNATIONAL AND SHOULD NOT BE REPRODUCED WITHOUT WRITTEN APPROVAL.

2. NO DIMENSIONS TO BE SCALED.

3. ALL DIMENSIONS TO BE CHECKED ON SITEANY DISCREPANCIES BROUGHT TO THE ATTENTION OF THE ARCHITECT IMMEDIATELY.

|             | 1    | l l                                              | *** | REVISION |
|-------------|------|--------------------------------------------------|-----|----------|
|             | <br> |                                                  |     |          |
| <del></del> | <br> | <del>                                     </del> |     |          |

DRAWING HILE
EXISTING FIRST FLOOR PLAN

## UK ISLAMIC MISSION

PROPOSED EXTENSION TO THE REAR ON GROUND FLOOR AT 202 NORTH GOWER STREET, LONDON N1 2LY

S.MAHMOOD INTERNATIONAL