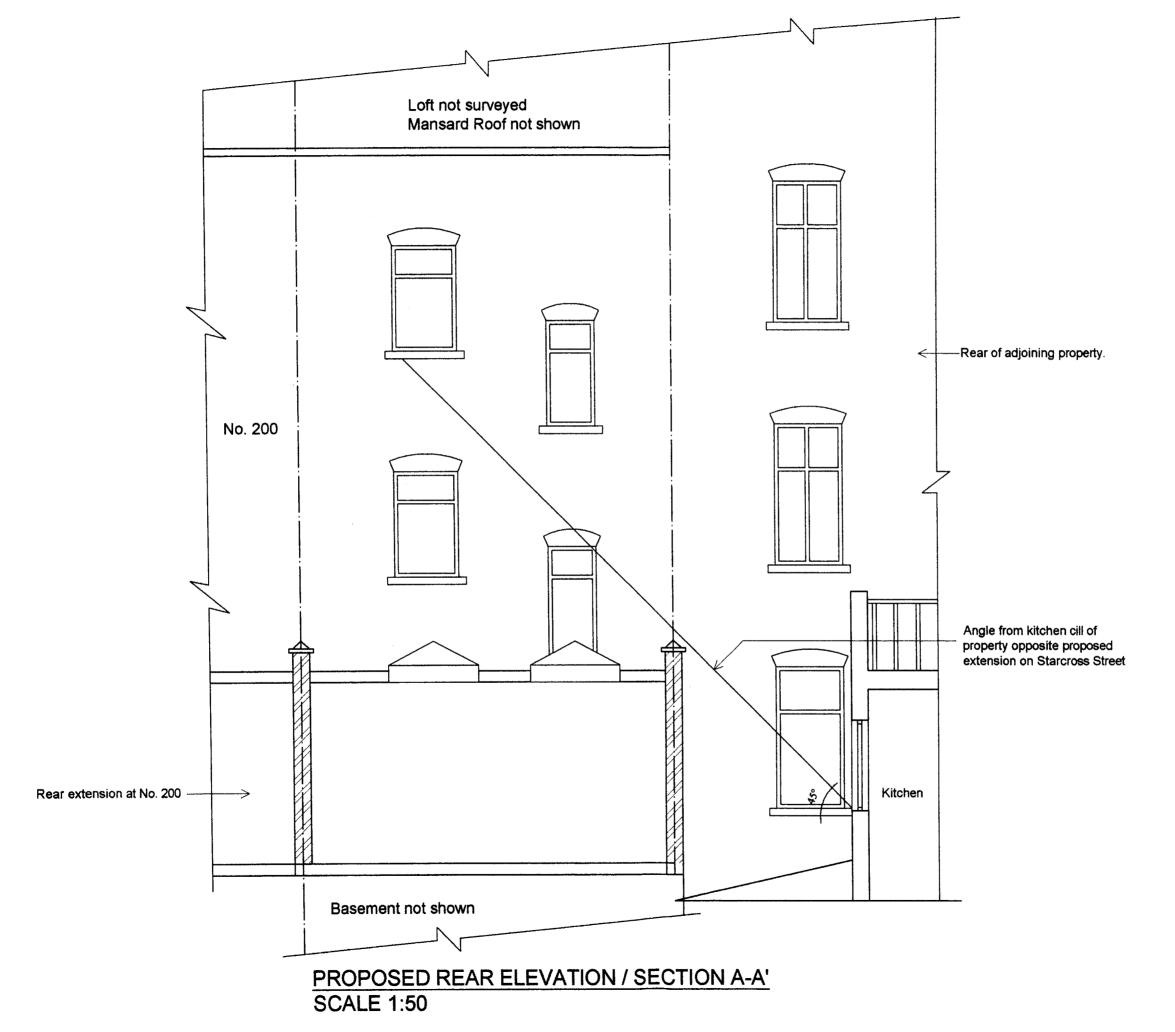

DRAWING TITLE

PROPOSED REAR ELEVATION

#### UK ISLAMIC MISSION

#### PROJECT

PROPOSED EXTENSION TO THE REAR ON GROUND FLOOR AT 202 NORTH GOWER STREET, LONDON NW1 2LY

S.MAHMOOD INTERNATIONAL
Chartered Architects Planning & Urban Design
Suits 186 A, River Bank Homes
One Putnay Bridge Approach
London SW 6 3JD
Tel: 020 7384 3995 Fax: 020 7385 6566
E-mail: MahmoodInt@nol.com

| Drawing No. | 324 / PL07 | 2.00  |
|-------------|------------|-------|
| Scale       | Date       | Drawn |
| 1:50        | MARCH 2009 | US    |