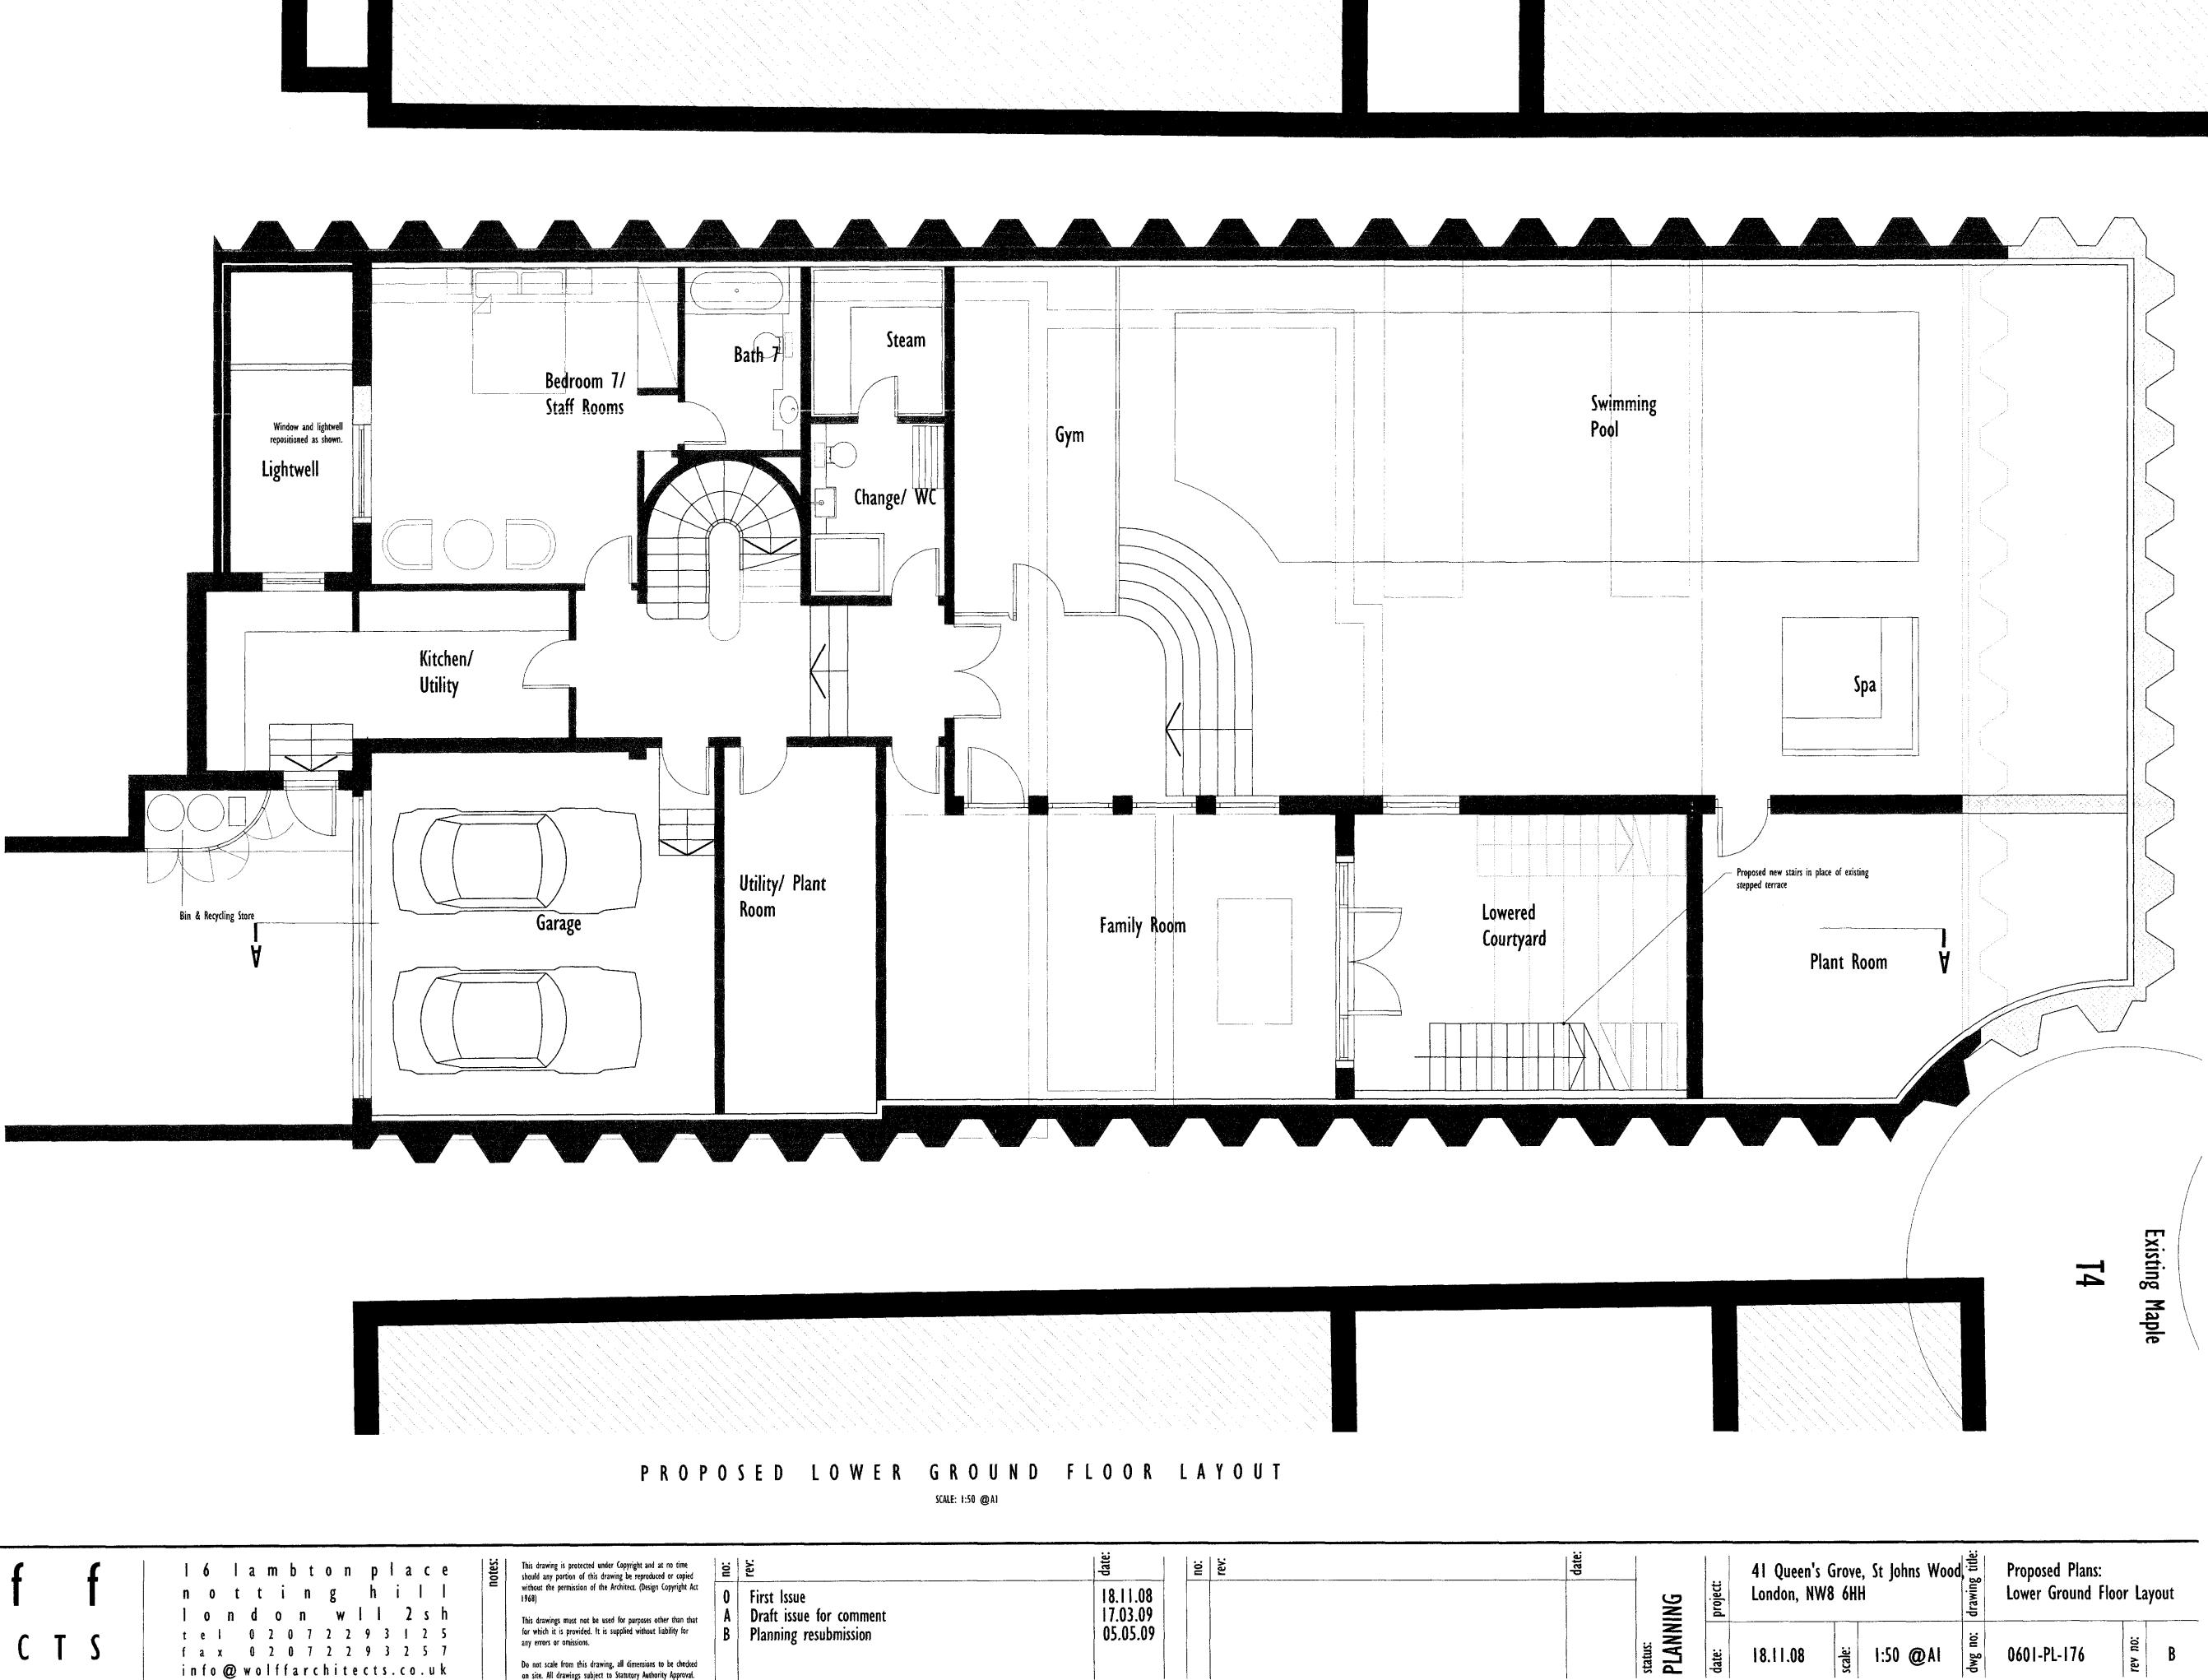

41 Queens Grove drawings as approved based on planning permission granted on 22.11.07 Reference: 2007/3397/P

42 Queens Grove drawings as existing based on planning permission granted on 30.05.07 Reference: 2007/1850/P

Existing Structure

Proposed Blockwork

Adjoining Buildings

tel 02072293125 fax 02072293257 info@wolffarchitects.co.uk

| ected under Copyright and at no time<br>of this drawing be reproduced or copied<br>on of the Architect. (Design Copyright Act<br>not be used for purposes other than that<br>ided. It is supplied without liability for<br>ons. | :01         |                                                                 | date:                            | no: | Tev. |
|---------------------------------------------------------------------------------------------------------------------------------------------------------------------------------------------------------------------------------|-------------|-----------------------------------------------------------------|----------------------------------|-----|------|
|                                                                                                                                                                                                                                 | 0<br>A<br>B | First Issue<br>Draft issue for comment<br>Planning resubmission | 18.11.08<br>17.03.09<br>05.05.09 |     |      |
| his drawing, all dimensions to be checked<br>subject to Statutory Authority Approval.                                                                                                                                           |             |                                                                 |                                  |     |      |

dwg no

0601-PL-176

jeg 1:50 @Al

18.11.08