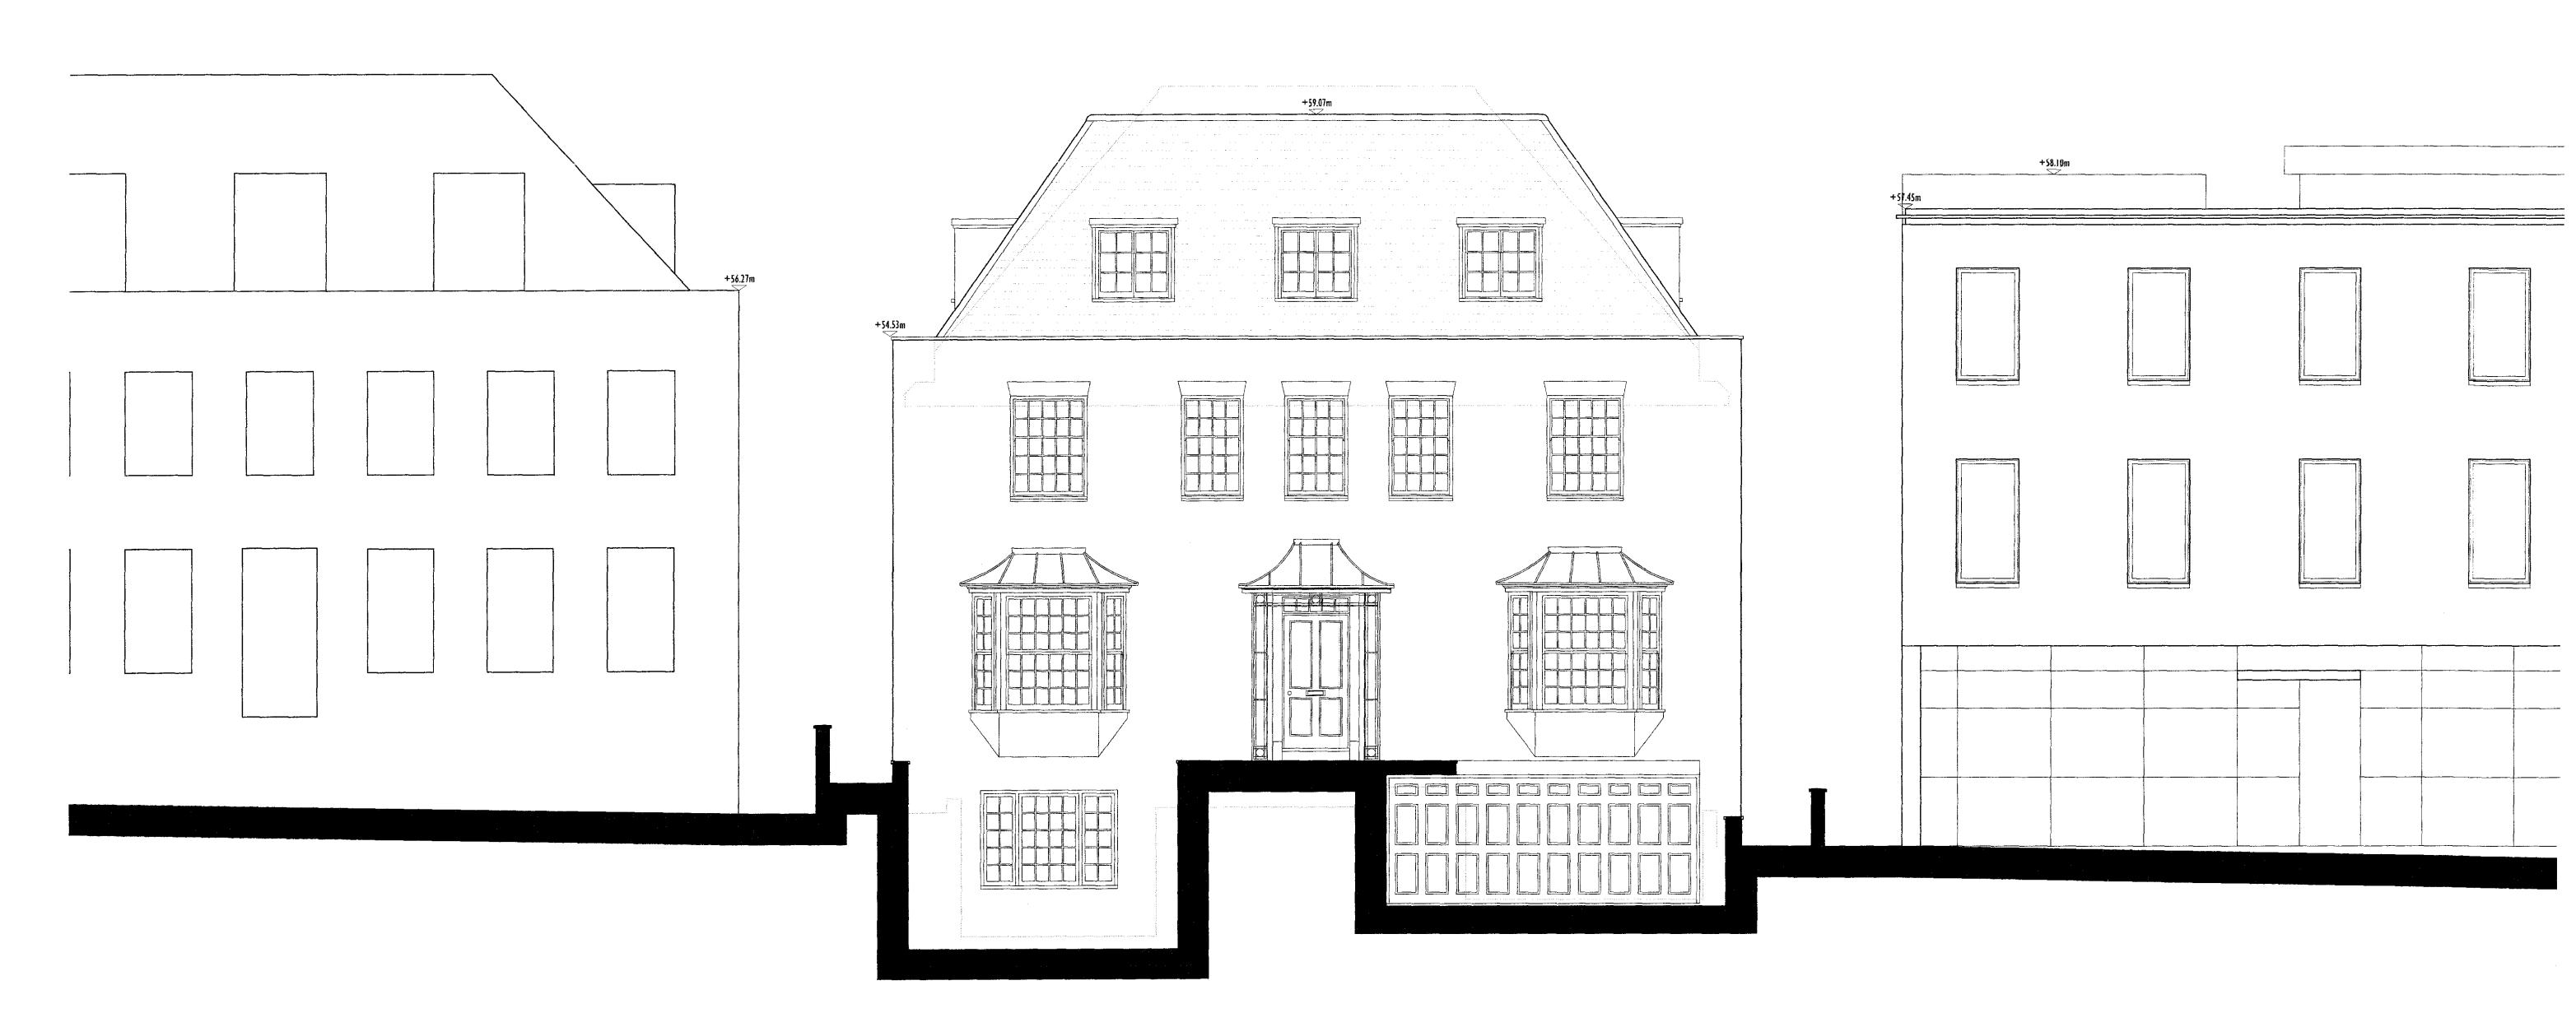

40 Queens Grove drawings as approved and proposed based on planning permission "granted subject to conditions and a Section 106 legal agreement" on 07.08.08. Reference: 2008/0679/P

40 Queens Grove rear extension also indicated as per planning permission granted on 26.08.05 Reference: 2005/2482/P

41 Queens Grove drawings as approved based on planning permission granted on 22.11.07 Reference: 2007/3397/P

42 Queens Grove drawings as existing based on planning permission granted on 30.05.07 Reference: 2007/1850/P

## APPROVED ELEVATION TO QUEEN'S GROVE SCALE: 1:50 @A1

| ed under Copyright and at no time<br>this drawing be reproduced or copied         | .or<br>Yər                                                       | date:    | no:<br>rev: | date: |
|-----------------------------------------------------------------------------------|------------------------------------------------------------------|----------|-------------|-------|
| of the Architect. (Design Copyright Act                                           | 0 First Issue                                                    | 18.11.08 |             |       |
| t be used for purposes other than that<br>d. It is supplied without liability for | A Revised to 'Approved' status following Camden Planning request | 14.01.09 |             |       |
| drawing, all dimensions to be checked<br>ubject to Statutory Authority Approval.  |                                                                  |          |             |       |

.....

Demolition lines of original building

| date: | BN                  | project: | 41 Queen's Grove, St Johns Wood :<br>London, NW8 6HH |        |      |     | drawing title: | Approved elevations:<br>Elevation to Queen's Grove |         |   |
|-------|---------------------|----------|------------------------------------------------------|--------|------|-----|----------------|----------------------------------------------------|---------|---|
|       | status:<br>PLANNING | date:    | 18.11.08                                             | scale: | 1:50 | @AI | dwg no:        | 0601-PL-131                                        | rev no: | A |