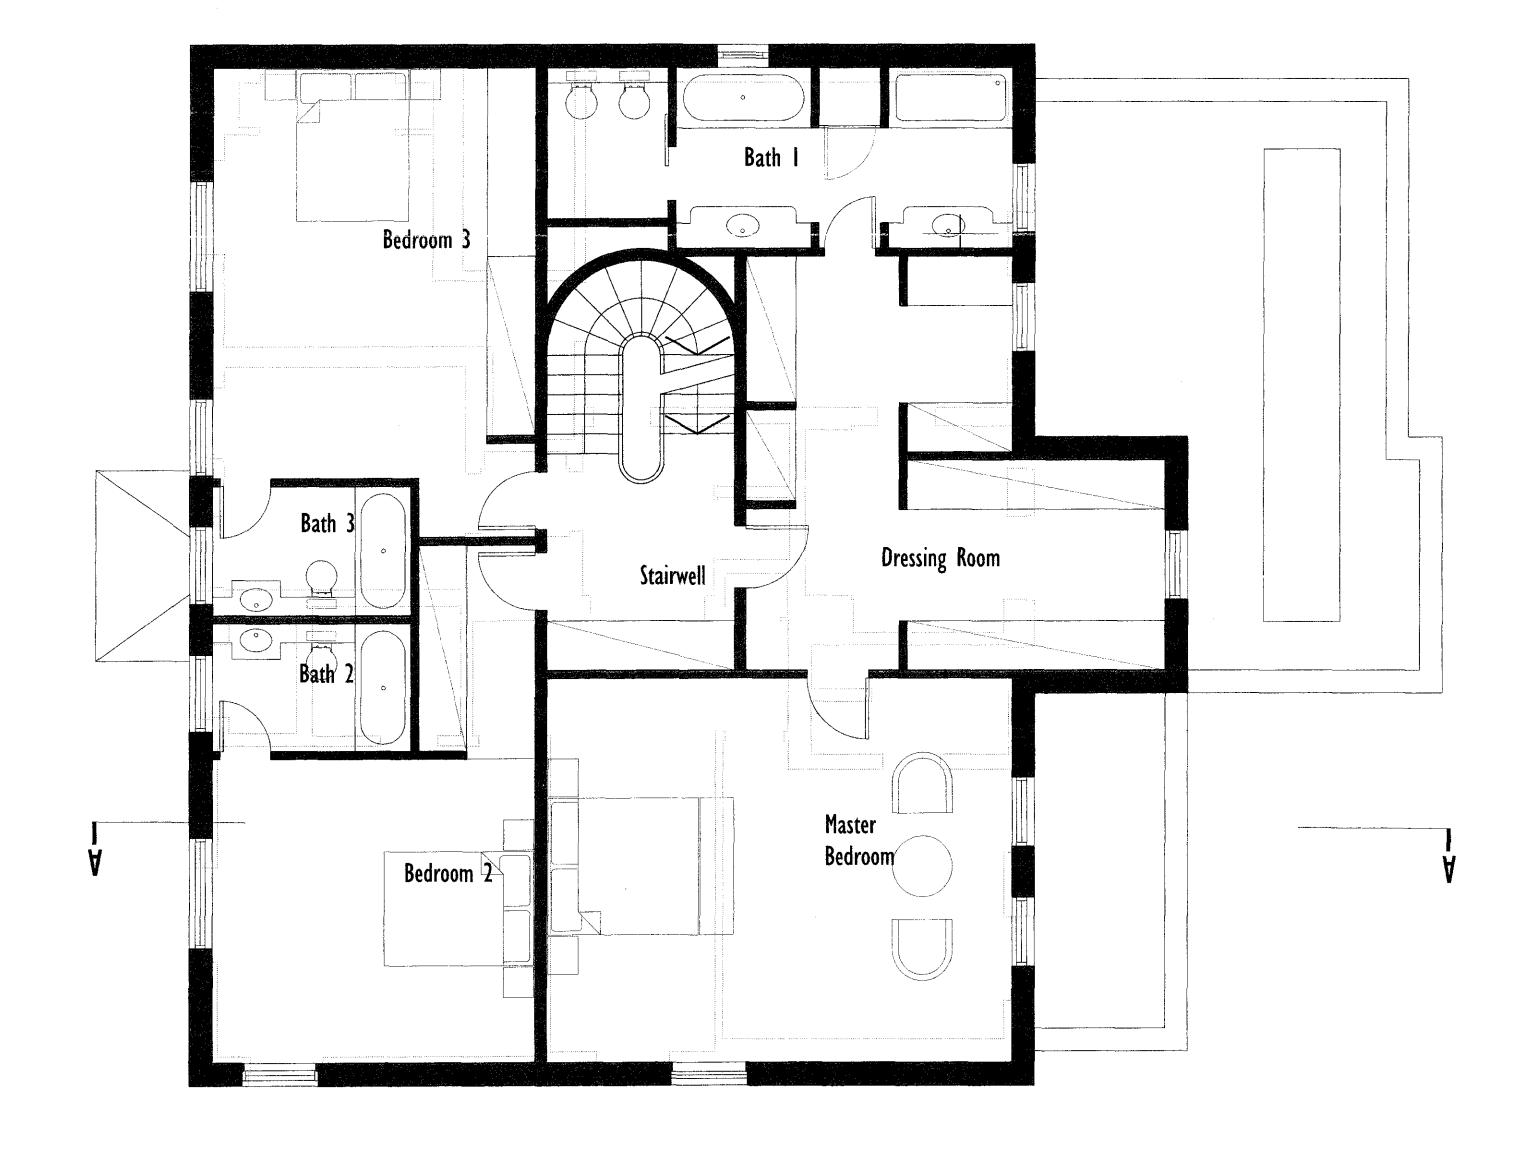

Do not scale from this drawing on site. All drawings subject to

APPROVED FIRST FLOOR LAYOUT SCALE: 1:50 @A1

| nder Copyright and at no time<br>Irawing be reproduced or copied                                              | :0u    | rev.                                                                             | date:                | 10: | rev. | date: |
|---------------------------------------------------------------------------------------------------------------|--------|----------------------------------------------------------------------------------|----------------------|-----|------|-------|
| ne Architect. (Design Copyright Act<br>used for purposes other than that<br>is supplied without liability for | 0<br>A | First Issue<br>Revised to 'Approved' status following Camden Planning<br>request | 18.11.08<br>14.01.09 |     |      |       |
| ing, all dimensions to be checked<br>to Statutory Authority Approval.                                         |        |                                                                                  |                      |     |      |       |

| date: | DNI                 | project: | 41 Queen's Grove, St Johns Wood <sup>:</sup><br>London, NW8 6HH |        |      | drawing title: | Approved plans:<br>First Floor Layout |             |         |   |
|-------|---------------------|----------|-----------------------------------------------------------------|--------|------|----------------|---------------------------------------|-------------|---------|---|
|       | status:<br>PLANNING | date:    | 18.11.08                                                        | scale: | 1:50 | @AI            | dwg no:                               | 0601-PL-128 | rev no: | A |