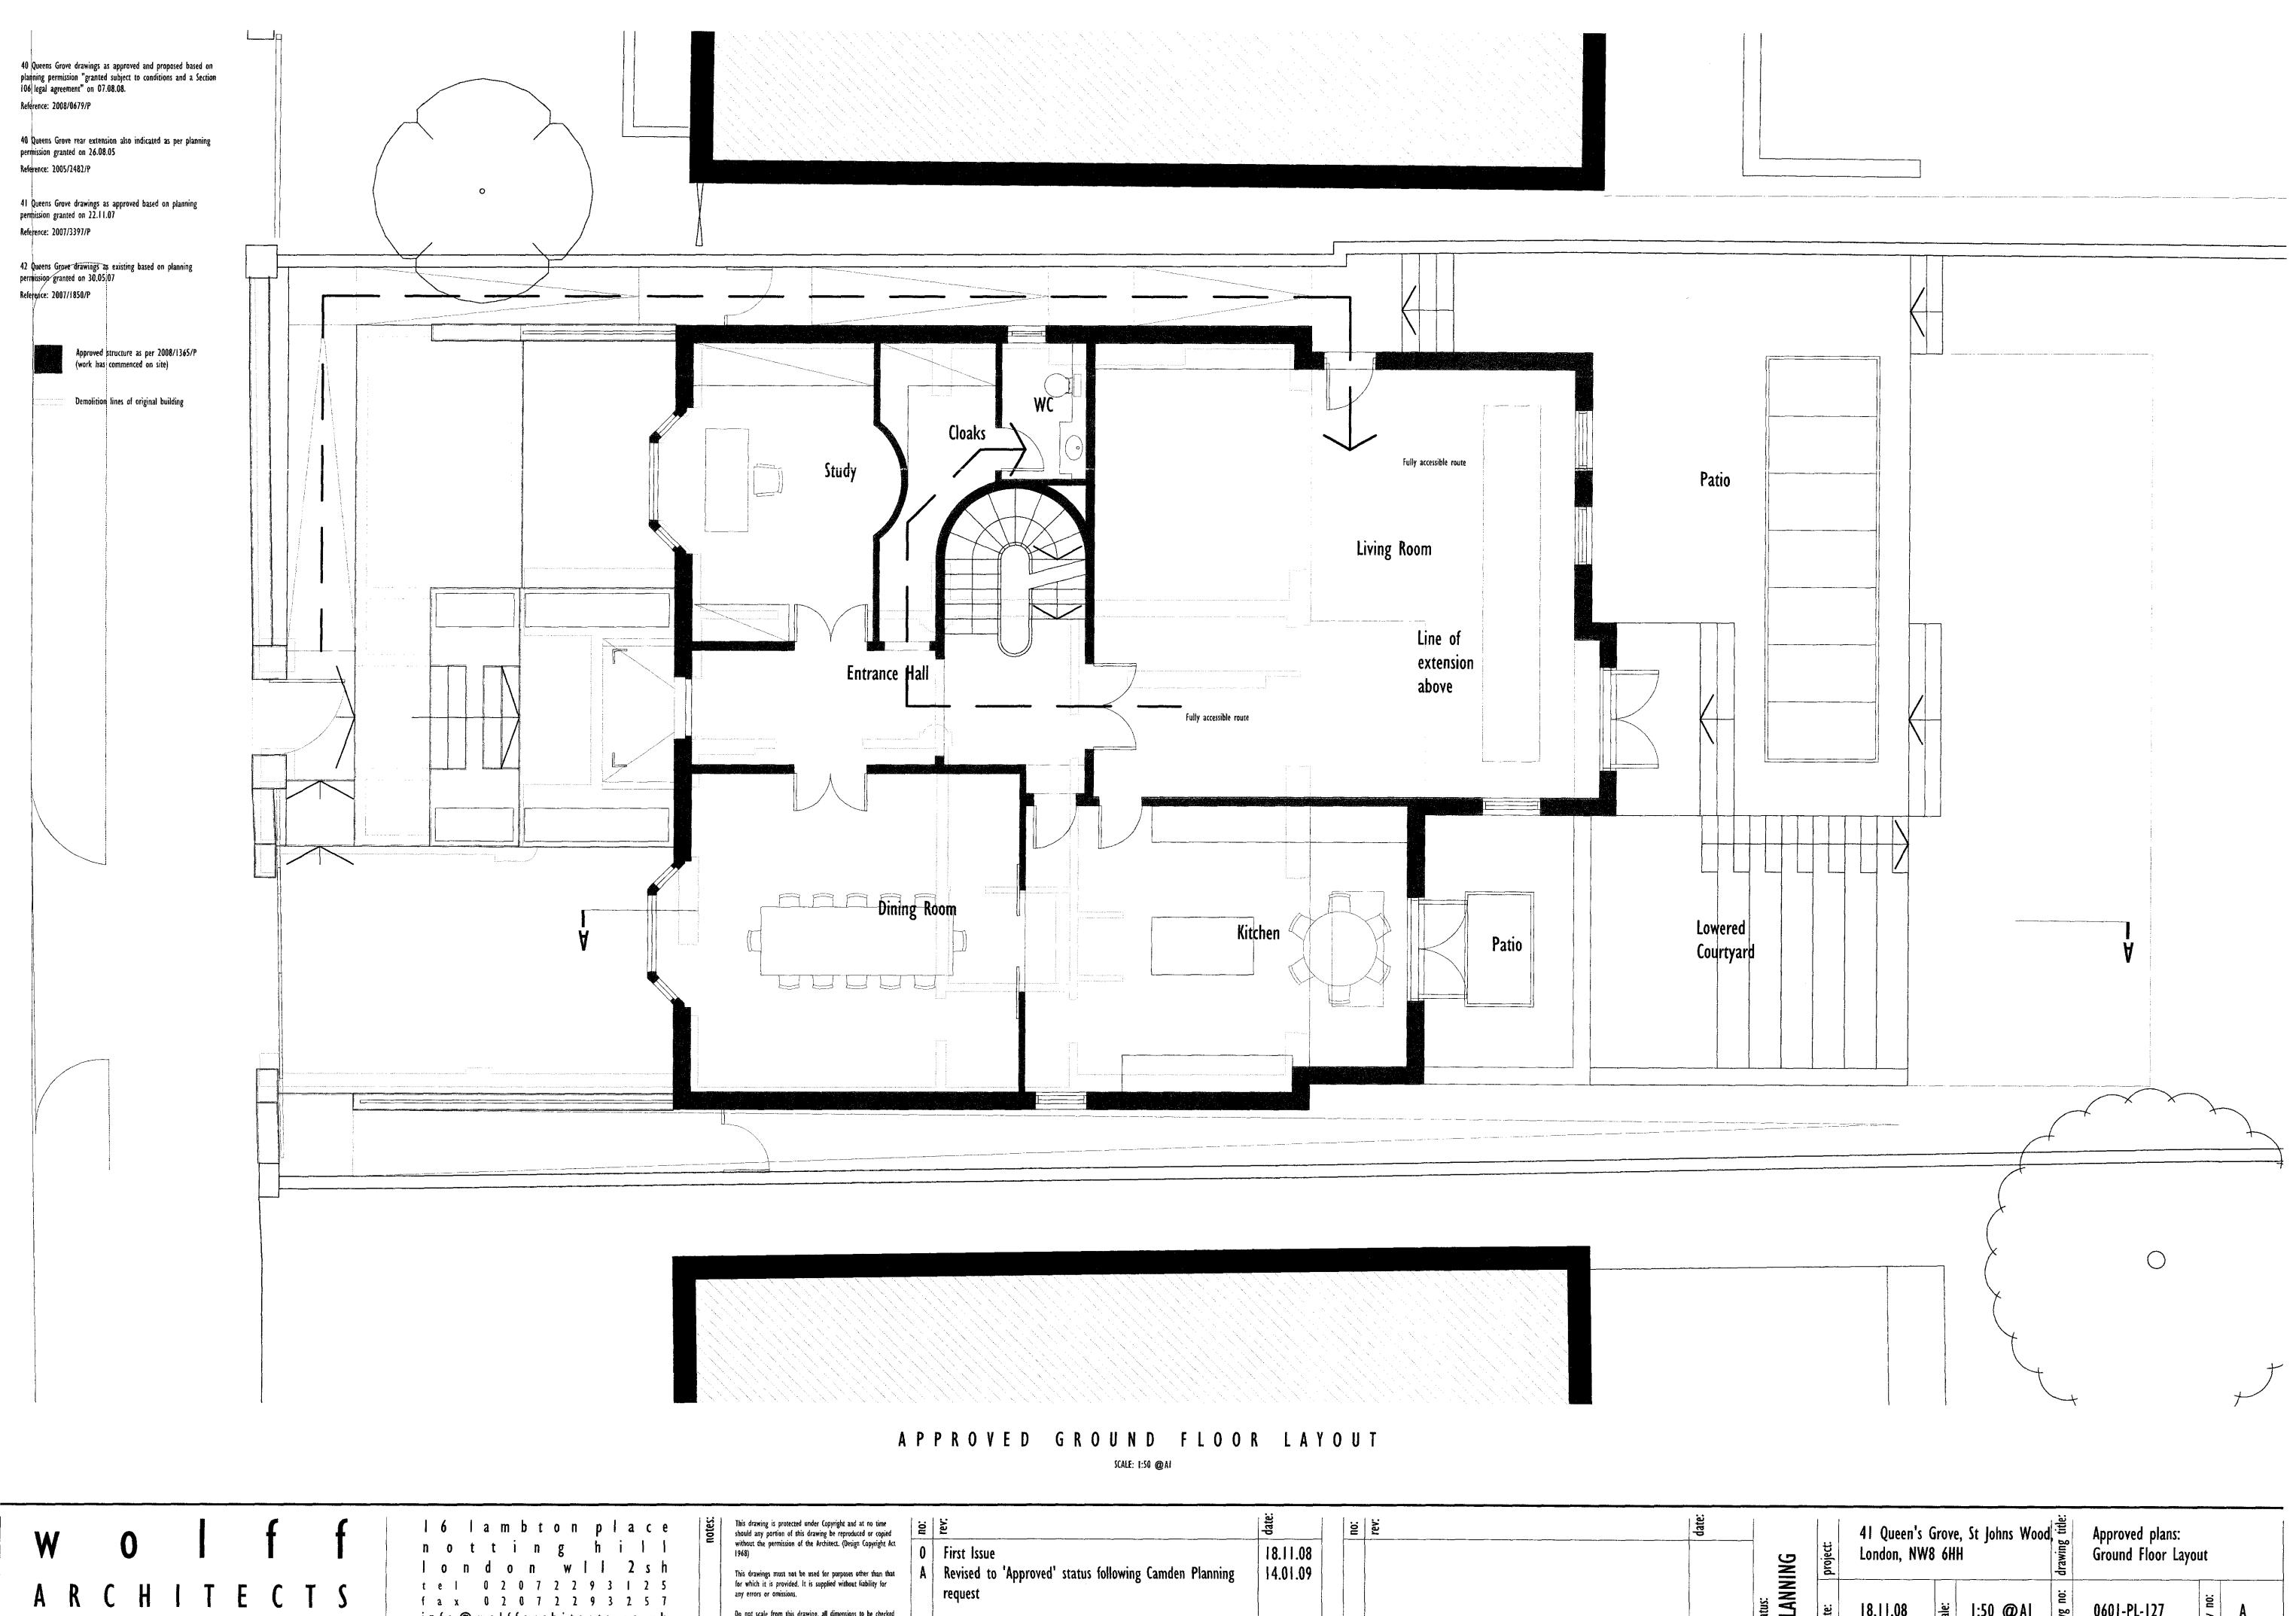

|         | ING      | project: | 41 Queen's (<br>London, NW8 | Grove<br>3 6H | e, St Johns Wood<br>H | Wood Approved plans: |             |         |   |  |  |
|---------|----------|----------|-----------------------------|---------------|-----------------------|----------------------|-------------|---------|---|--|--|
| status. | PLANNING | date:    | 18.11.08                    | scale:        | 1:50 @AI              | dwg no:              | 0601-PL-127 | rev no: | A |  |  |