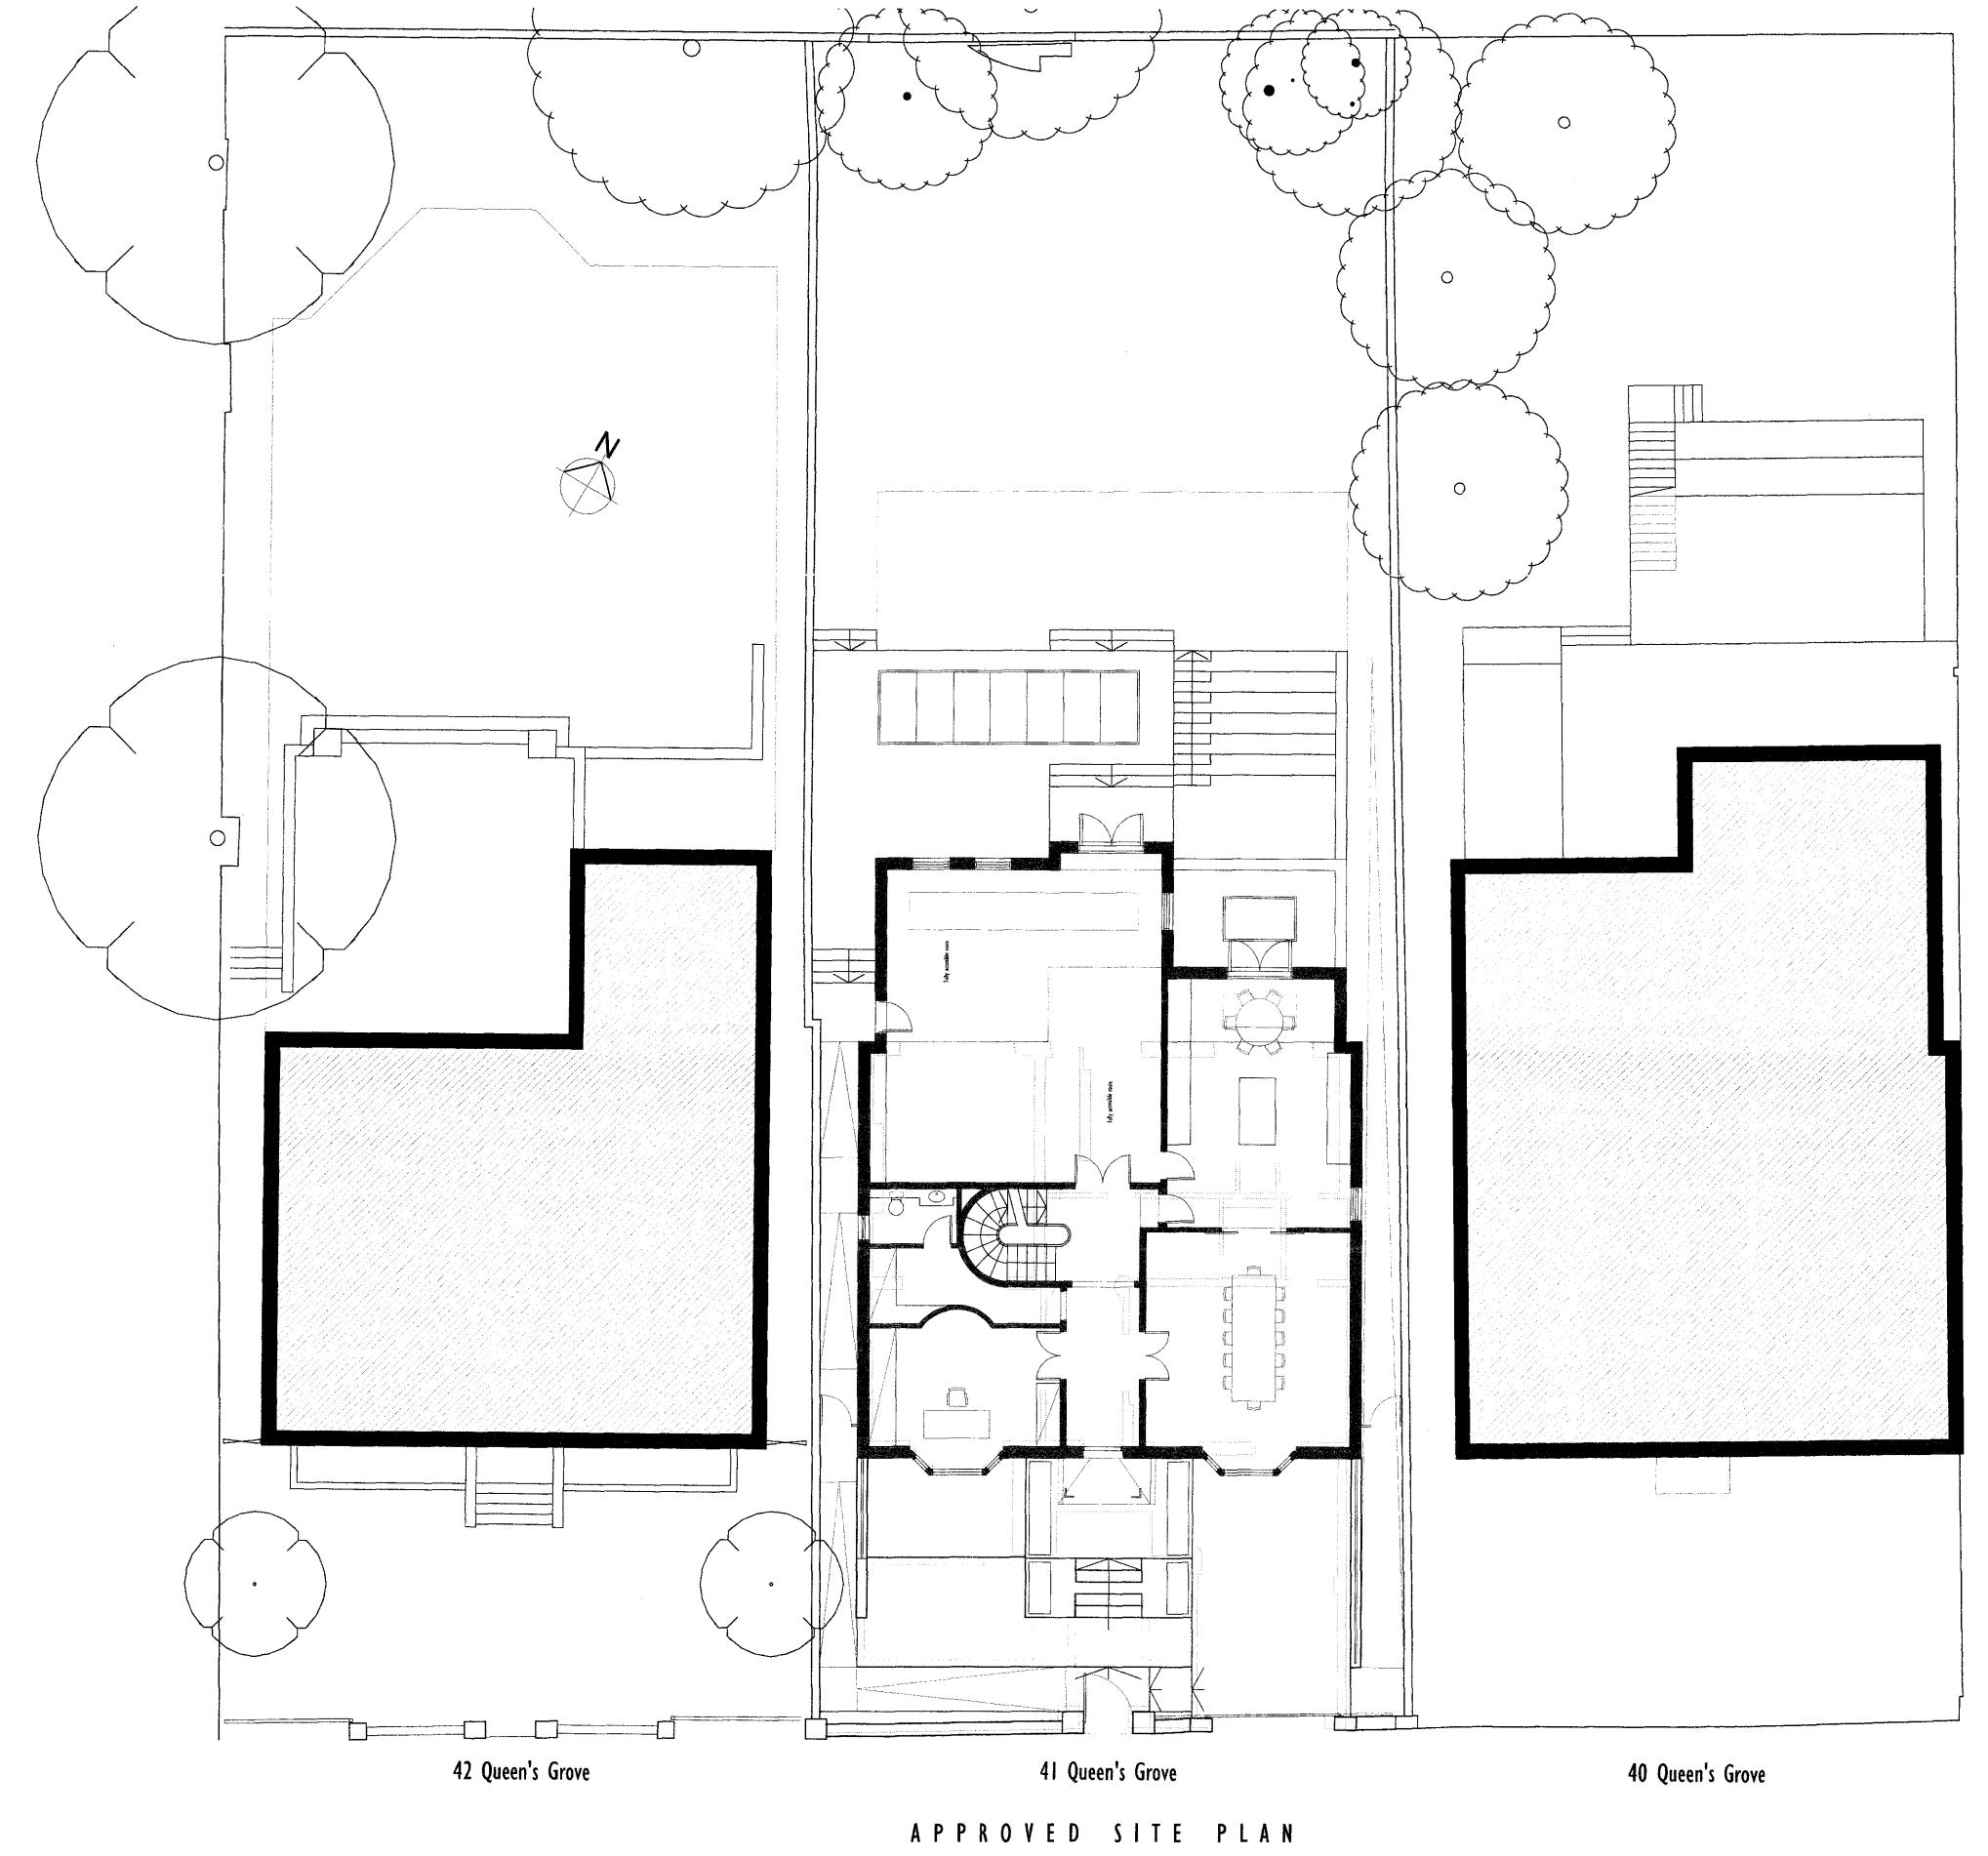

40 Queens Grove drawings as approved and proposed based on planning permission "granted subject to conditions and a Section 106 legal agreement" on 07.08.08. Reference: 2008/0679/P

40 Queens Grove rear extension also indicated as per planning permission granted on 26.08.05 Reference: 2005/2482/P

41 Queens Grove drawings as approved based on planning permission granted on 22.11.07 Reference: 2007/3397/P

42 Queens Grove drawings as existing based on planning permission granted on 30.05.07 Reference: 2007/1850/P

Approved structure as per 2008/1365/P (work has commenced on site)

Demolition lines of original building

SCALE: 1:100 @AI

41 Queen's Grove, St Johns Wood 불 London, NW8 6HH This drawing is protected under Copyright and at no time should any portion of this drawing be reproduced or copied without the permission of the Architect. (Design Copyright Act 1968) 16 lambton place Approved plans: 0 First Issue 18.11.08 Site Layout status: PLANNING london wll 2 sh tei 0 2 0 7 2 2 9 3 1 2 5 fax 0 2 0 7 2 2 9 3 2 5 7 A Revised to 'Approved' status following Camden Planning This drawings must not be used for purposes other than that for which it is provided. It is supplied without liability for any errors or omissions. 14.01.09 ARCHITECTS Do not scale from this drawing, all dimensions to be checked on site. All drawings subject to Statutory Authority Approval. info@wolffarchitects.co.uk