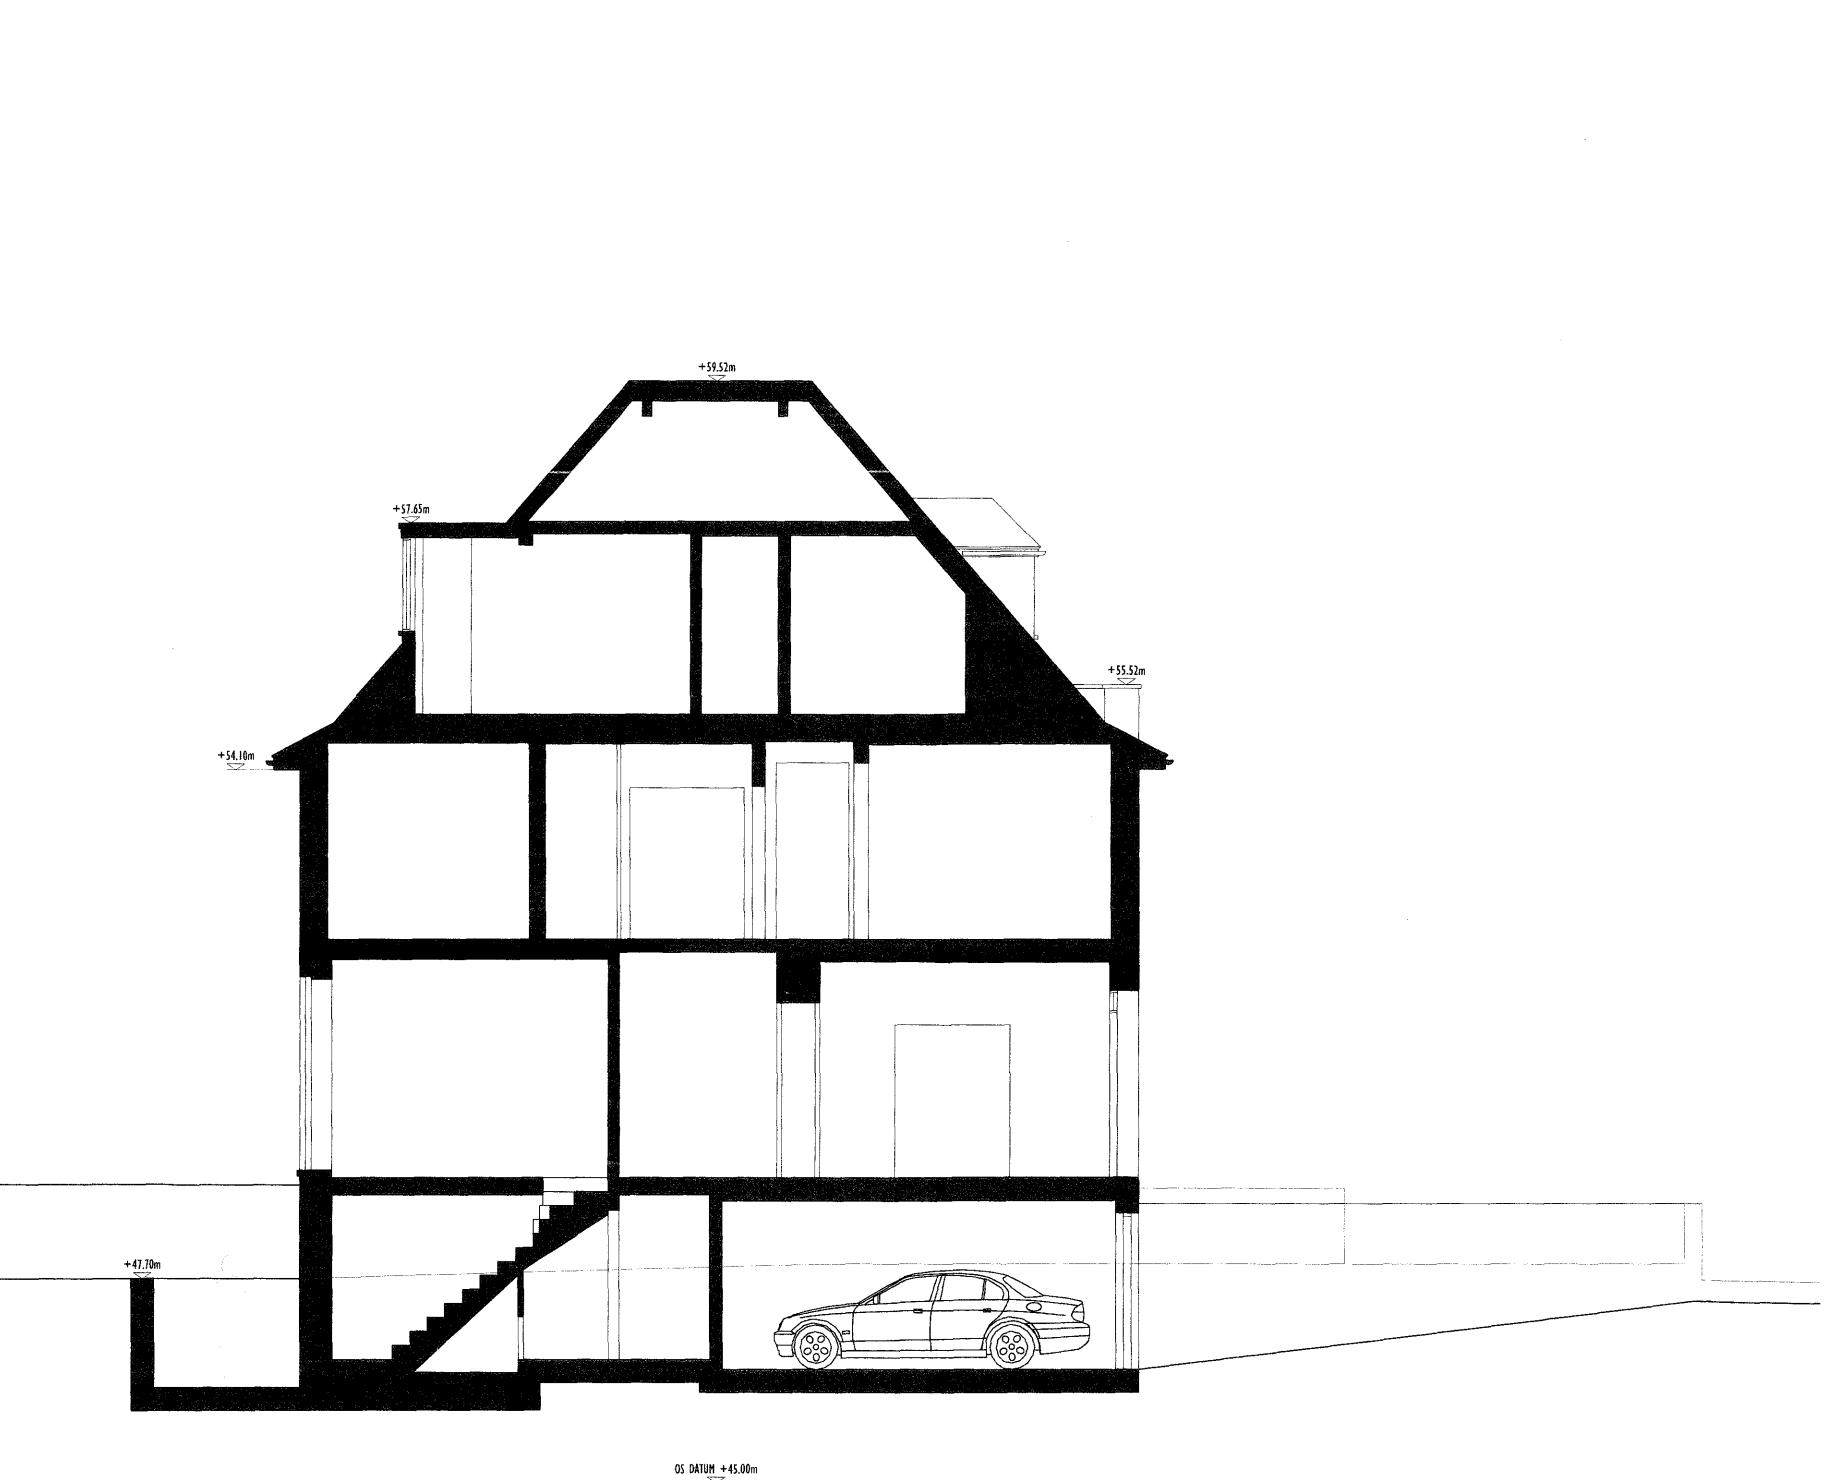

## EXISTING SECTION A-A SCALE: 1:50 @AI

| ed under Copyright and at no time<br>his drawing be reproduced or copied<br>of the Architect. (Design Copyright Act | :ou | rev:        | date:    | no: | rev: | date: |
|---------------------------------------------------------------------------------------------------------------------|-----|-------------|----------|-----|------|-------|
|                                                                                                                     | 0   | First Issue | 14.01.09 |     |      |       |
| be used for purposes ot <del>her</del> than that<br>. It is supplied without liability for                          |     |             |          |     |      |       |
| drawing, all dimensions to be checked<br>bject to Statutory Authority Approval.                                     |     |             |          |     |      |       |

| date: | BN                  | 41 Queen's Grove, St Jol |          |        |          | drawing title: | Existing Sections:<br>A-A |              |  |
|-------|---------------------|--------------------------|----------|--------|----------|----------------|---------------------------|--------------|--|
|       | status:<br>PLANNING | date:                    | 14.01.09 | scale: | 1:50 @AI | dwg no:        | 0601-PL-035               | rev no:<br>0 |  |