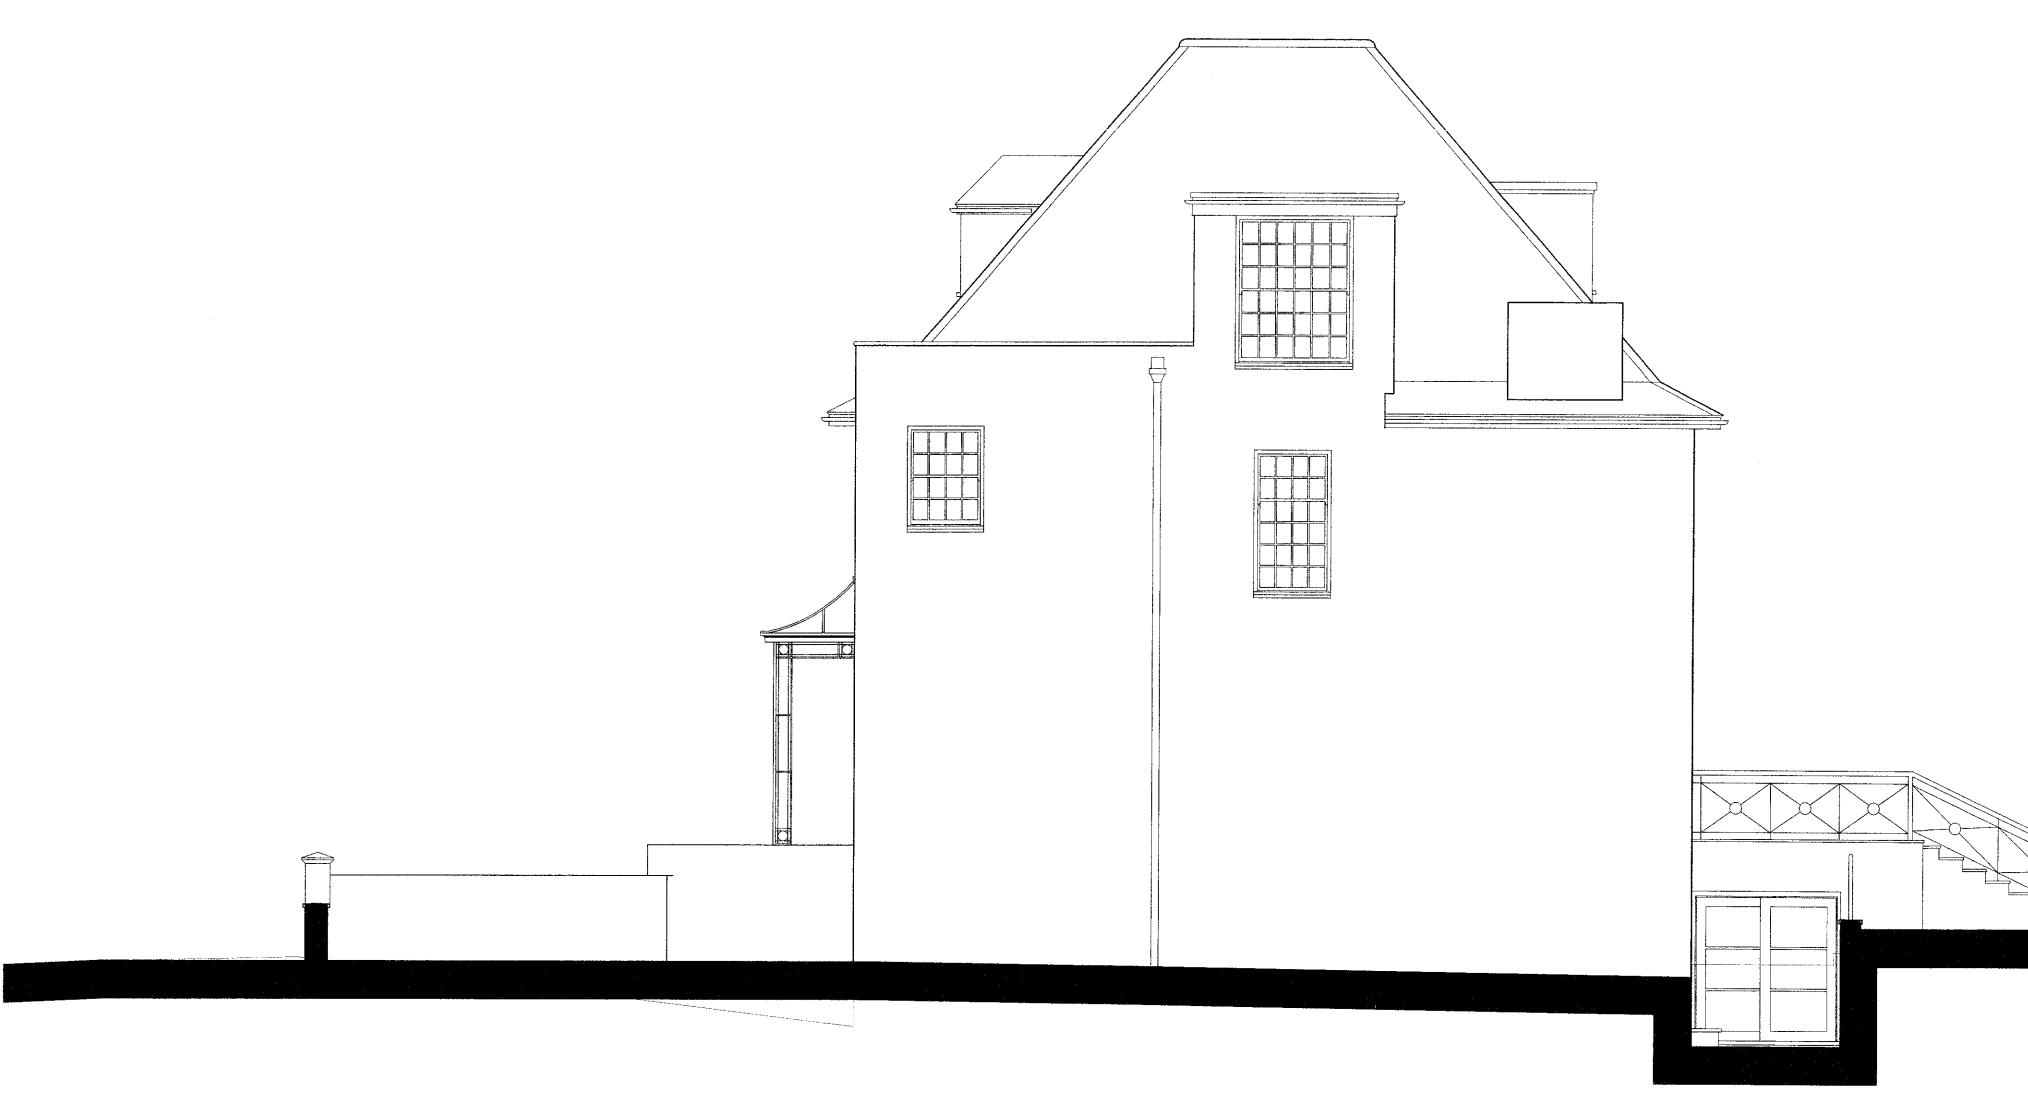

## EXISTING ELEVATION TO 40 QUEEN'S GROVE SCALE: 1:50 @AI

| ed under Copyright and at no time<br>this drawing be reproduced or copied<br>of the Architect. (Design Copyright Act | 10:<br>10 | rev:        | date:    |   | rev: | date: |
|----------------------------------------------------------------------------------------------------------------------|-----------|-------------|----------|---|------|-------|
|                                                                                                                      | 0         | First Issue | 14.01.09 |   |      | 1     |
| be used for purposes other than that<br>I. It is supplied without liability for                                      |           |             |          |   |      |       |
| drawing, all dimensions to be checked<br>bject to Statutory Authoricy Approval.                                      |           |             |          | 2 |      |       |

| us:              | project: | 41 Queen's | 's Grove, St Johns Wood, 변 |          |         | Existing Elevations:          |         |   |
|------------------|----------|------------|----------------------------|----------|---------|-------------------------------|---------|---|
| ANNING           |          | London, NW | IW8 6HH                    |          |         | Elevation to 40 Queen's Grove |         |   |
| status:<br>PLANN | date:    | 14.01.09   | scale:                     | 1:50 @AI | dwg no: | 0601-PL-032                   | rev no: | 0 |