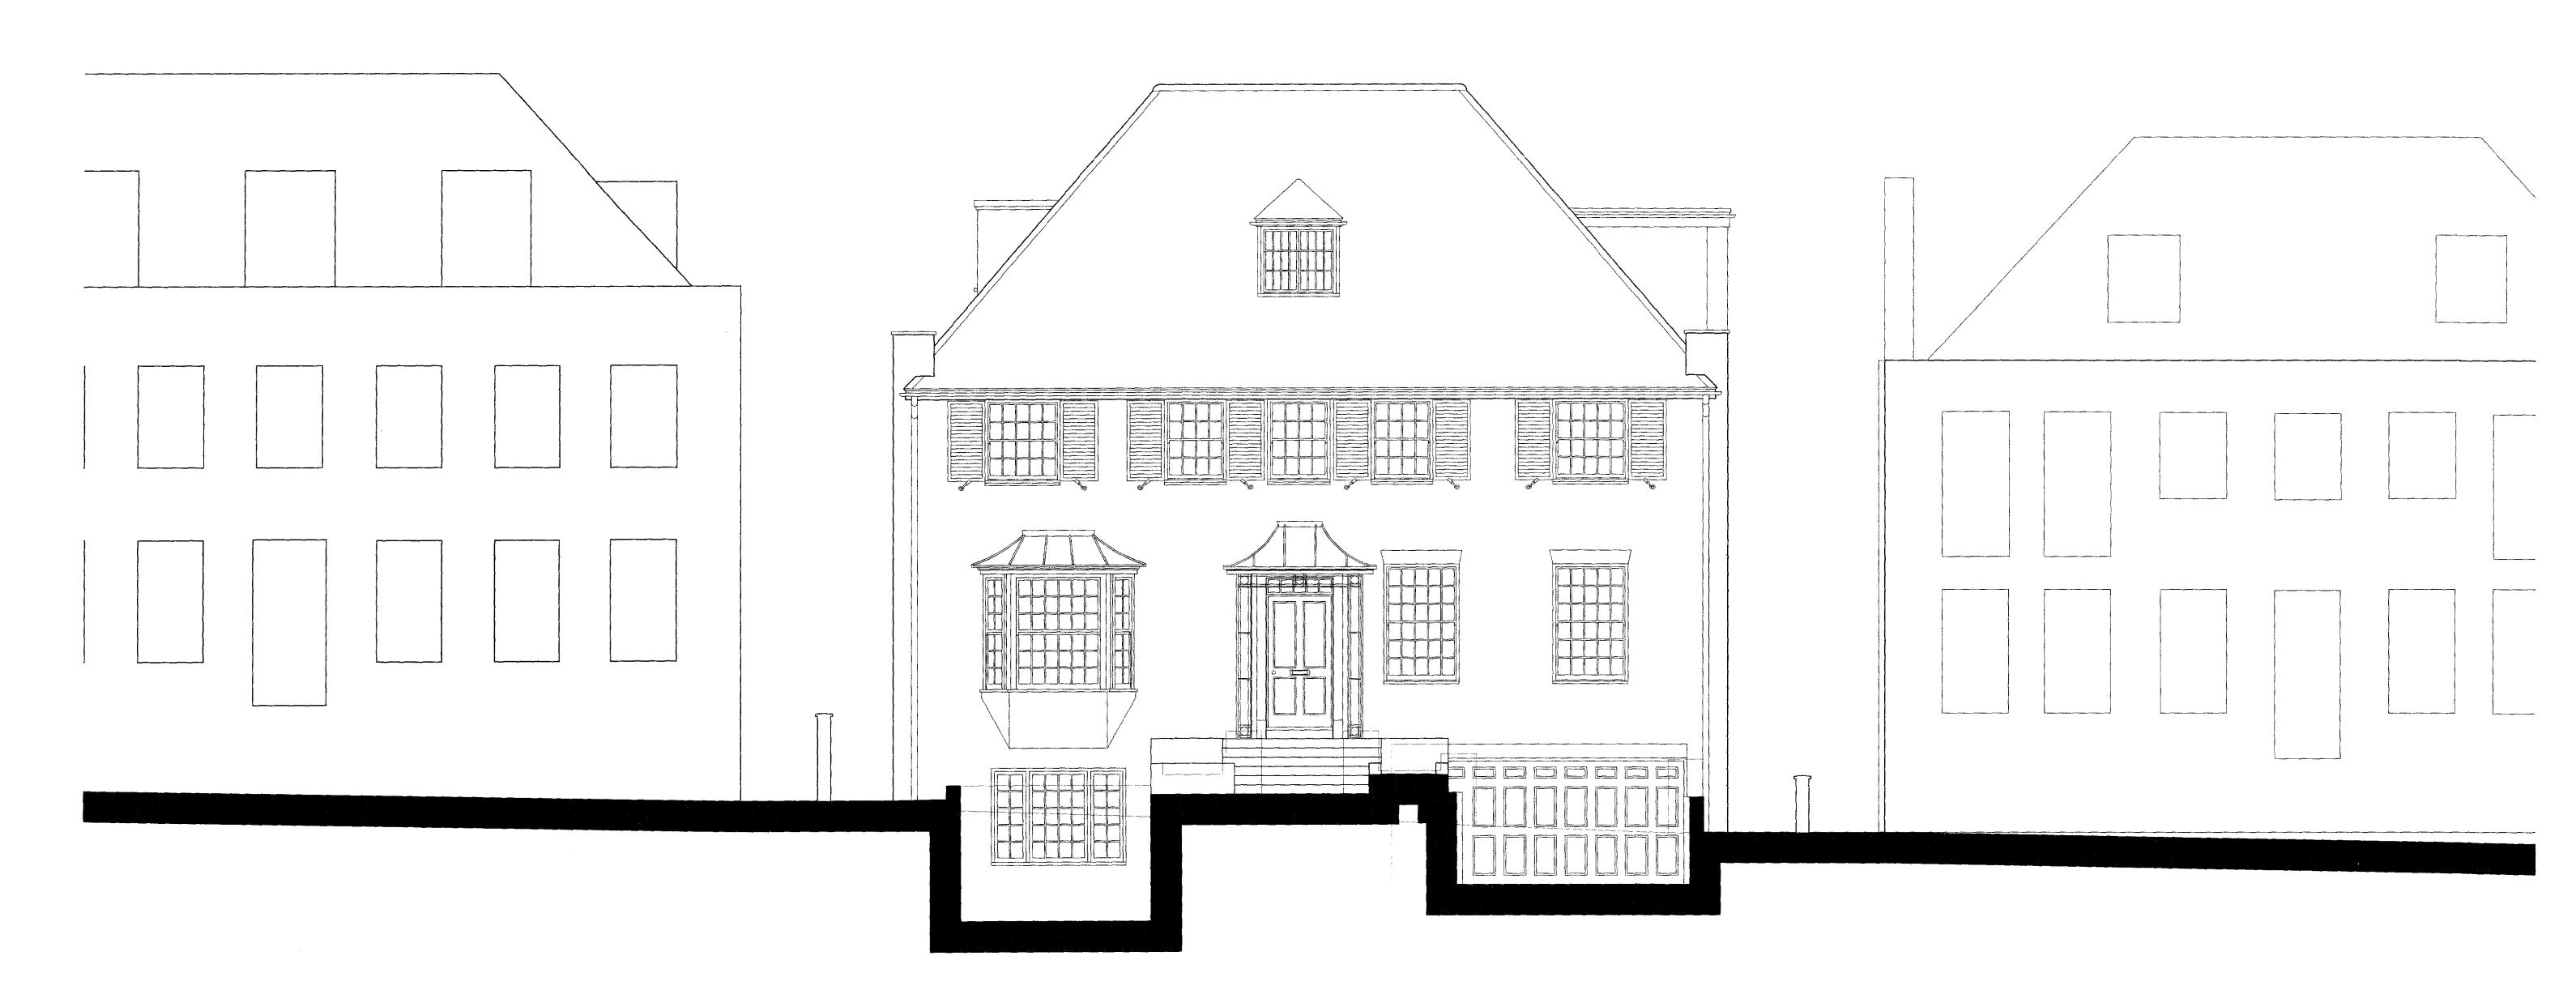

Reference: 2007/1850/P

EXISTING ELEVATION TO QUEEN'S GROVE

SCALE: 1:50 @A1

| W |     | 0 |    | f   | f   | l 6 lambton place<br>notting hill<br>london w l 1 2 s h                              | This drawing is protected under Copyright and at no time should any portion of this drawing be reproduced or copied without the permission of the Architect. (Design Copyright Act 1968)  This drawings must not be used for purposes other than that | 일 불<br>0 First Issue | 14.01.09   ja   ja   ja   ja   ja   ja   ja   j | NG date: | ) <u>. e</u> . | 41 Queen's Grove, St Johns Wood, London, NW8 6HH | Existing Elevations:  Elevation to Queen's Grove |
|---|-----|---|----|-----|-----|--------------------------------------------------------------------------------------|-------------------------------------------------------------------------------------------------------------------------------------------------------------------------------------------------------------------------------------------------------|----------------------|-------------------------------------------------|----------|----------------|--------------------------------------------------|--------------------------------------------------|
| A | R C | Н | IT | E C | T S | t e l 0 2 0 7 2 2 9 3 l 2 5 f a x 0 2 0 7 2 2 9 3 2 5 7 info @ wolffarchitects.co.uk | for which it is provided. It is supplied without liability for any errors or omissions.  Do not scale from this drawing, all dimensions to be checked on site. All drawings subject to Statutory Authority Approval.                                  |                      |                                                 | status:  | ;;  <br>;;     | 14.01.09 불 1:50 @AI                              | 56 0601-br-031 5- 0                              |