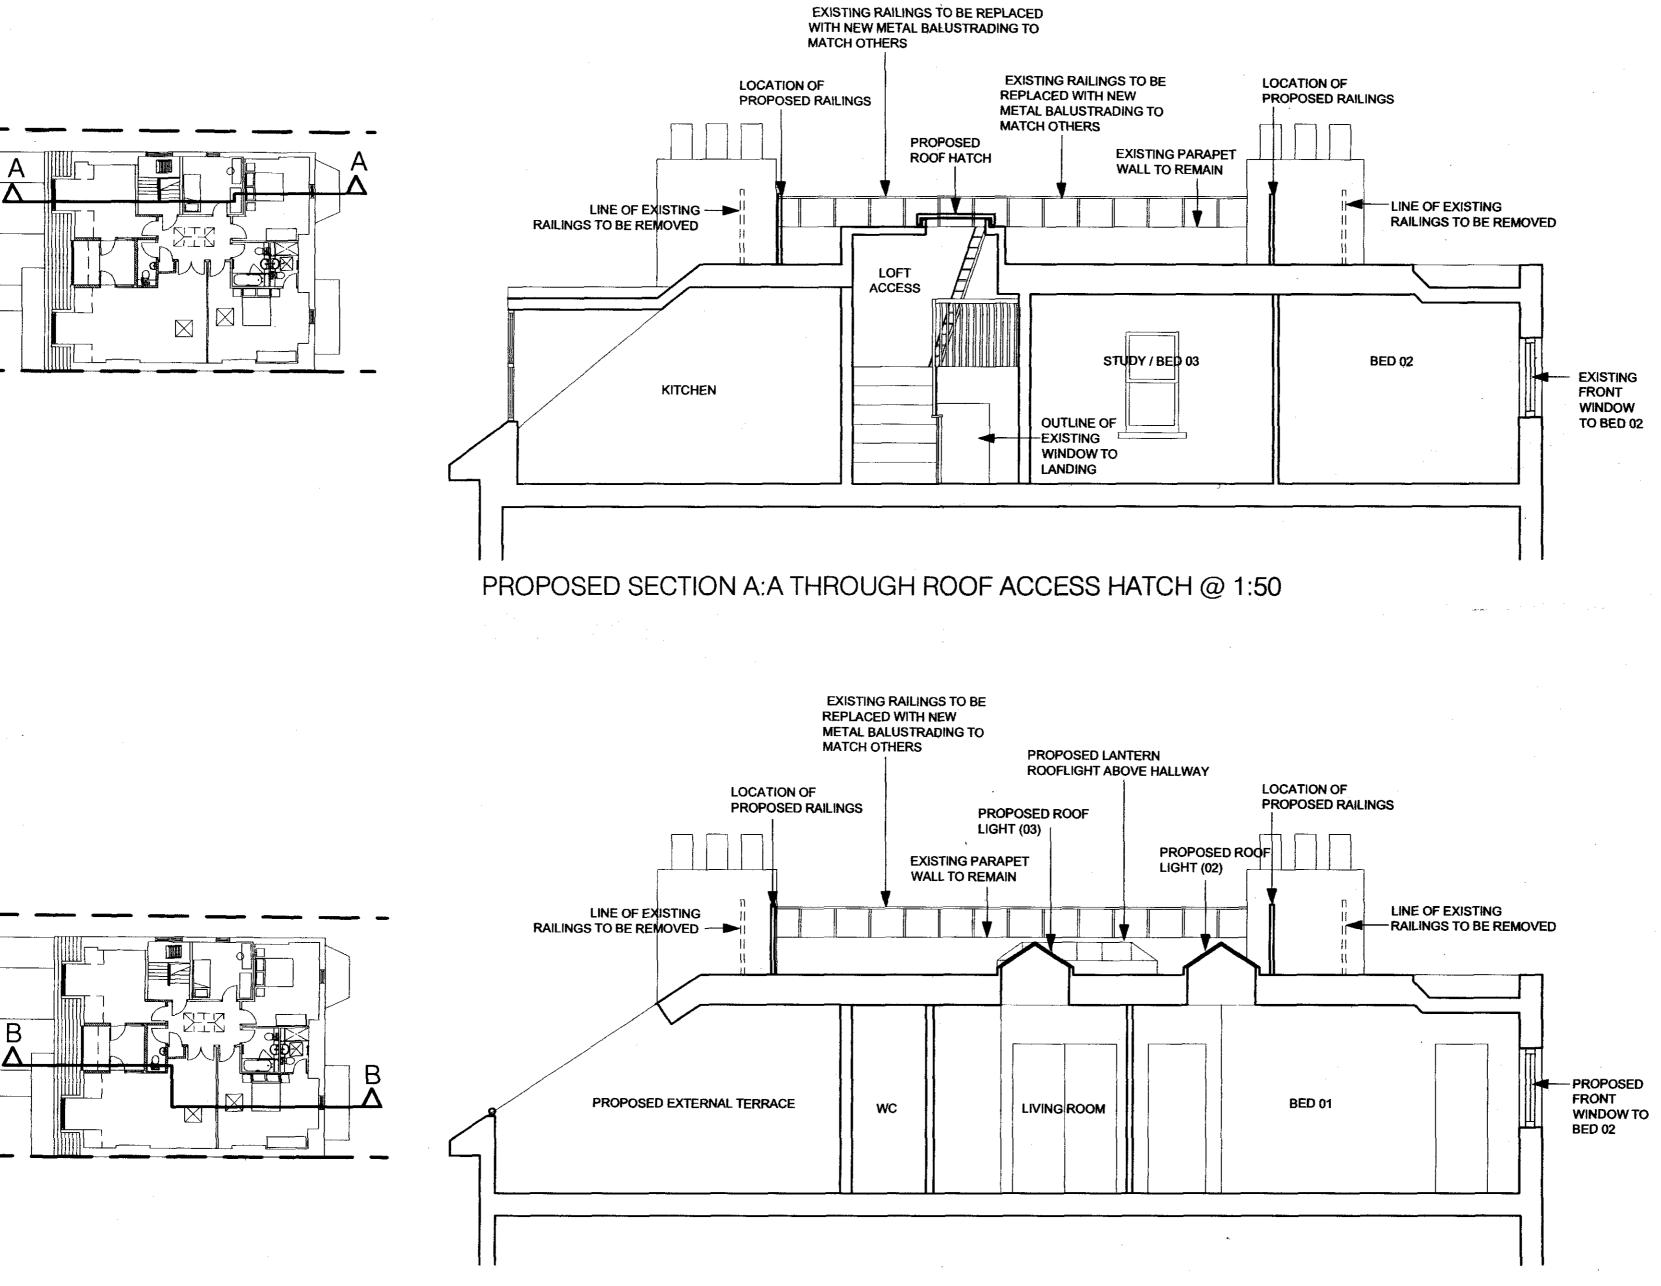

## PROPOSED SECTION B:B THROUGH PRIVATE TERRACE @ 1:50

| ARCHITECTS<br>ARTHURELL+KIRKLAND LLP<br>19 Whartists Reel<br>Kings Cross<br>Londen<br>H1 988<br>Web: www.arthurslenckikland.com |
|---------------------------------------------------------------------------------------------------------------------------------|
| Project:<br>49 GREENCROFT<br>GARDENS<br>LONDON<br>NW6 3LL                                                                       |
| Drawing<br>title:<br>PROPOSED SECTIONS:<br>A:A and B:B                                                                          |
| Scale: Drawn: Date:   1:50@A2 NH 26/01/09                                                                                       |
| Job no: Drawing no: Revision:<br>746 - 10                                                                                       |