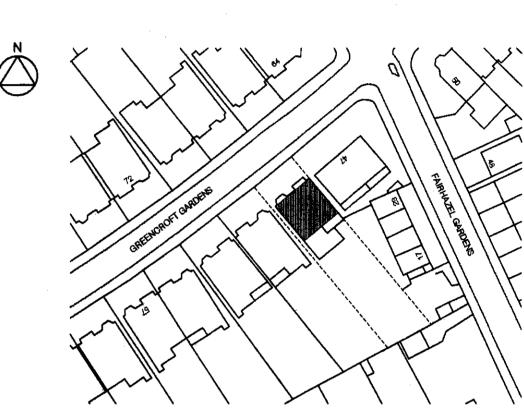

SITE LOCATION PLAN @1:1000

49 GREENCROFT
GARDENS
LONDON

NW6 3LL

Drawing title:
EXISTING THIRD FLOOR

Scale: Drawn: Date:

1:50@A1 • AK • 22/01/09

Job no: Drawing no: Revision: