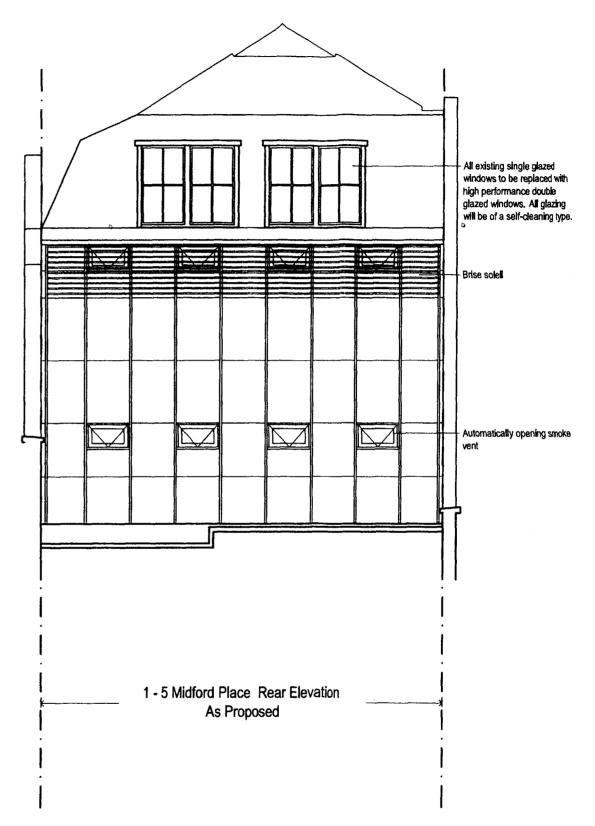

Existing single clear patent glazed screen to be removed

New high performance, thermally broken, double glazed curtain wall screen (colour dark grey / bronze) with external solar shading at high level. Double glazed units to be tinted to improve thermal efficiency and the internal working environment. All glazing will be of a self-cleaning type. Screen to be fitted with internal shadaing / privacy blinds. Extent of brise solell shading that by specialist sub-contractor, Exact no. of smoke vents the by M+E consultant.

White Mark Limited
Bredfield Lodge,
Woodbridge, Suffolk
IP12 1JB, England.
Tel: +44 (0)8700 757767
Fax: +44 (0)1394 385655
E-mail: dbell@whitemark.com

Project:
ARD German TV
1 - 5 Midford Place
Titie:
Rear Elevation
Existing + Proposed
1:100 @A3
Project No.:
2537
Drawing No.: Revision:
102 Scale: Date:
1:100 @A3
Apr 09