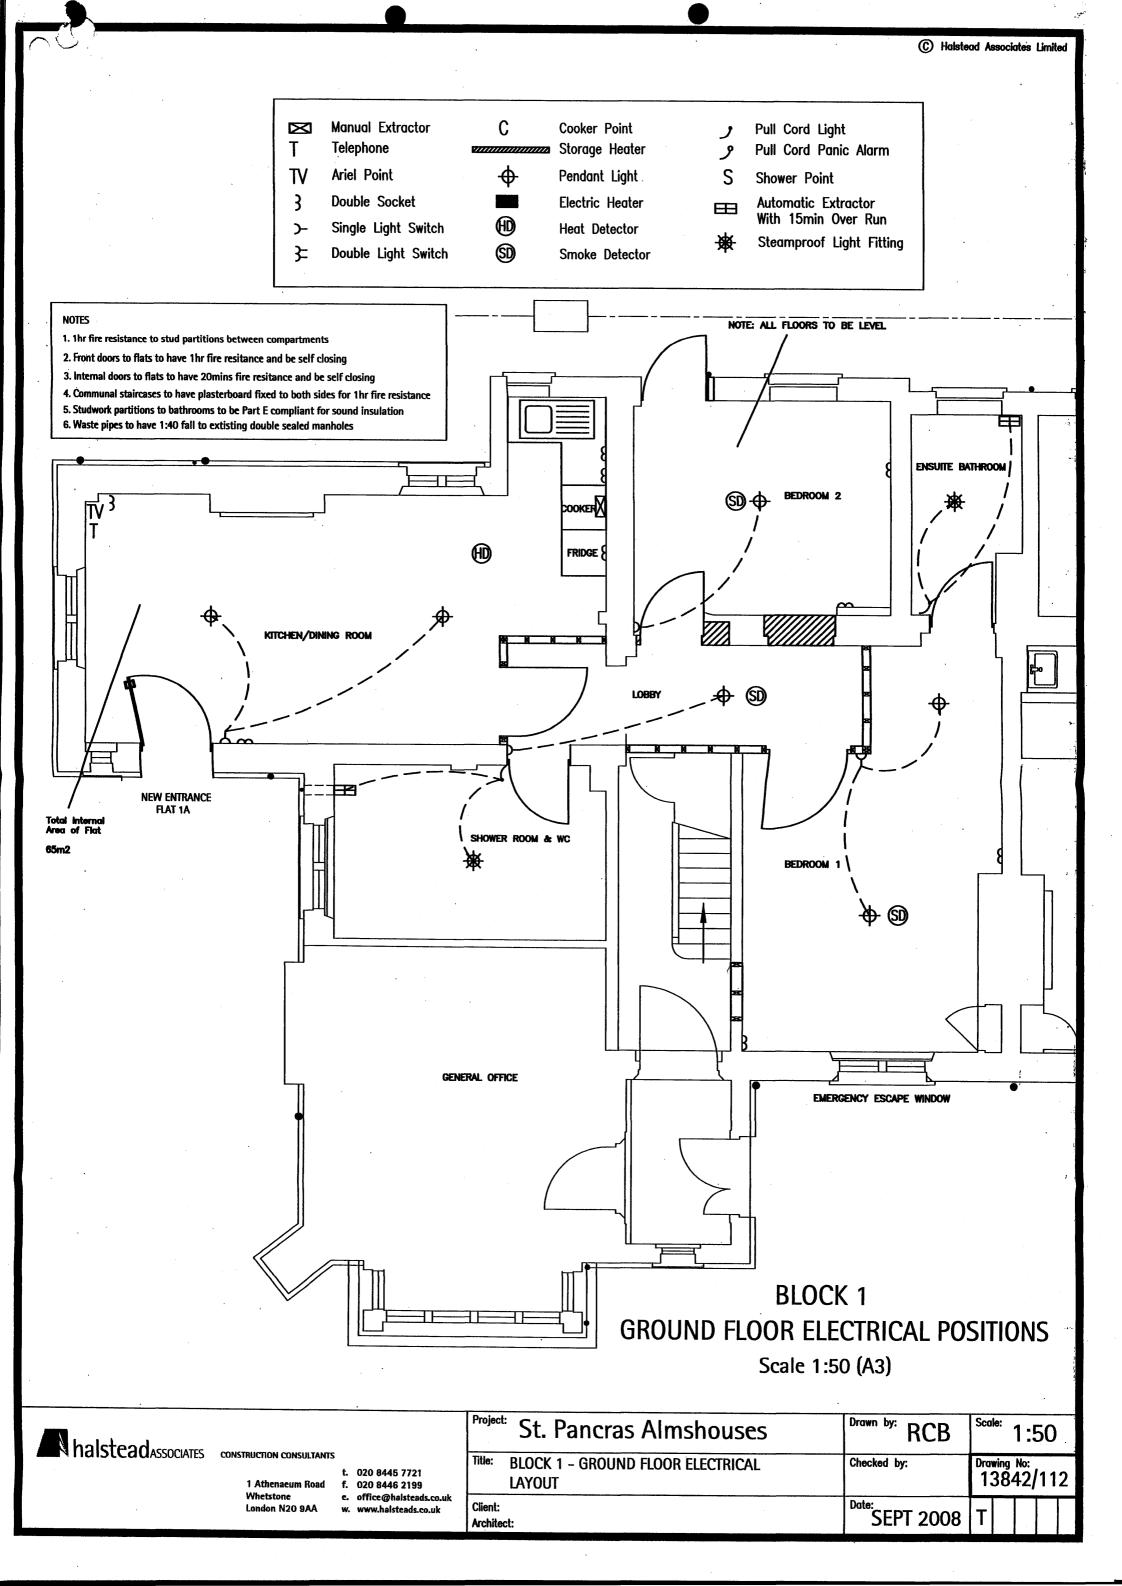

## NOTES

- 1. 1hr fire resistance to stud partitions between compartments
- 2. Front doors to flats to have 1hr fire resitance and be self closing
- 3. Internal doors to flats to have 20mins fire resitance and be self closing
- 4. Communal staircases to have plasterboard fixed to both sides for 1hr fire resistance
- 5. Studwork partitions to bathrooms to be Part E compliant for sound insulation
- 6. Waste pipes to have 1:40 fall to extisting double sealed manholes

|   | <b>⊠</b><br>T | Manual Extractor<br>Telephone | C                | Cooker Point<br>Storage Heater | و<br>و   | Pull Cord Light Pull Cord Panic Alarm |
|---|---------------|-------------------------------|------------------|--------------------------------|----------|---------------------------------------|
| į | TV            | Ariel Point                   | <del>     </del> | Pendant Light                  | S        | Shower Point                          |
| - | 3             | Double Socket                 |                  | Electric Heater                | <b>=</b> | Automatic Extractor                   |
|   | <b>&gt;</b> - | Single Light Switch           | ₩                | Heat Detector                  |          | With 15min Over Run                   |
|   | <b>}</b> =    | Double Light Switch           | SD               | Smoke Detector                 | *        | Steamproof Light Fitting              |
| 1 |               |                               |                  |                                |          |                                       |