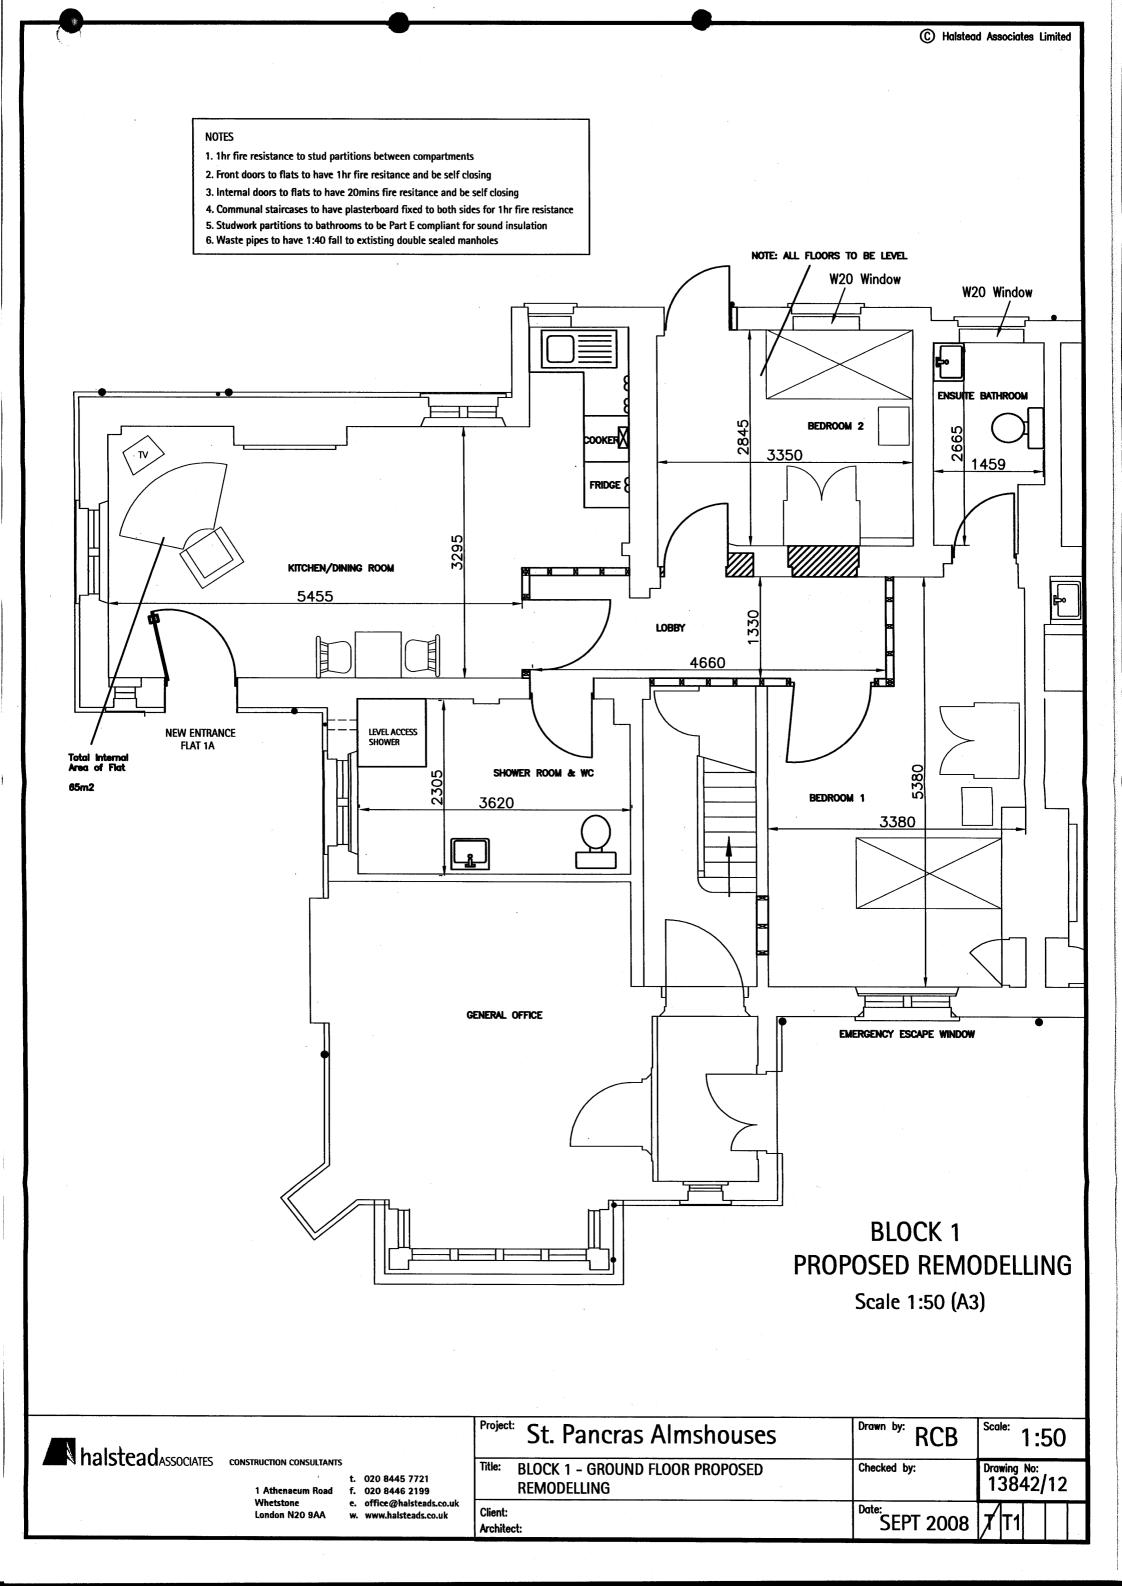

## NOTES

- 1. 1hr fire resistance to stud partitions between compartments
- 2. Front doors to flats to have 1hr fire resitance and be self closing
- 3. Internal doors to flats to have 20mins fire resitance and be self closing
- 4. Communal staircases to have plasterboard fixed to both sides for 1hr fire resistance
- 5. Studwork partitions to bathrooms to be Part E compliant for sound insulation
- 6. Waste pipes to have 1:40 fall to extisting double sealed manholes

PROPOSED REMODELLING

Scale 1:50 (A3)

halstead ASSOCIATES CONSTRUCTION CONSULTANTS

1 Athenaeum Road Whetstone London N20 9AA

| τ. | 020 8445 7721          |
|----|------------------------|
| f. | 020 8446 2199          |
| e. | office@halsteads.co.ul |
| w. | www.halsteads.co.uk    |