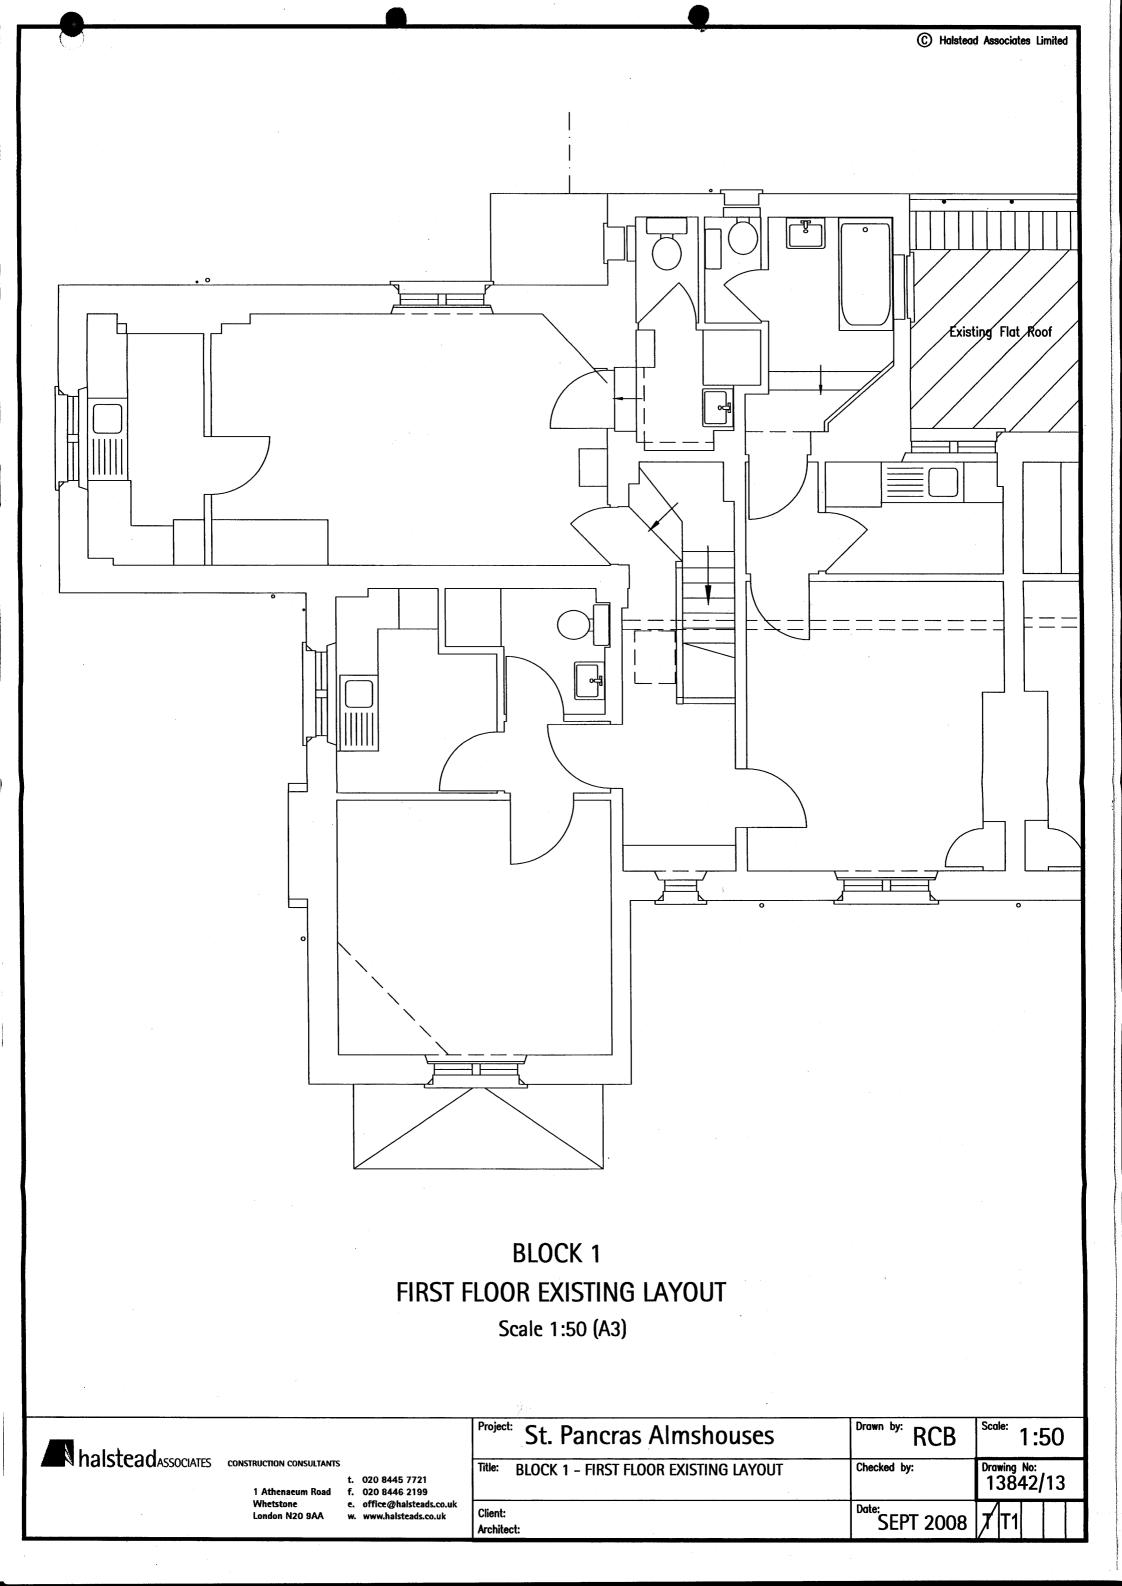

## GUEST / LAUNDRY ROOM EXISTING LAYOUT

Scale 1:50 (A3)

| halstead           |  |
|--------------------|--|
| halsteadassociates |  |

CONSTRUCTION CONSULTANTS

1 Athenaeum Road Whetstone London N20 9AA

t. 020 8445 7721 f. 020 8446 2199

e. office@halsteads.co.uk w. www.halsteads.co.uk

| Project: St. Pancras Almshouses                | Drawn by: RCB | Scale: 1:50             |
|------------------------------------------------|---------------|-------------------------|
| Title: GUEST / LAUNDERY ROOM – EXISTING LAYOUT | Checked by:   | Drawing No:<br>13842/09 |
| Client: Architect:                             | JULY 2008     | 7 T1                    |