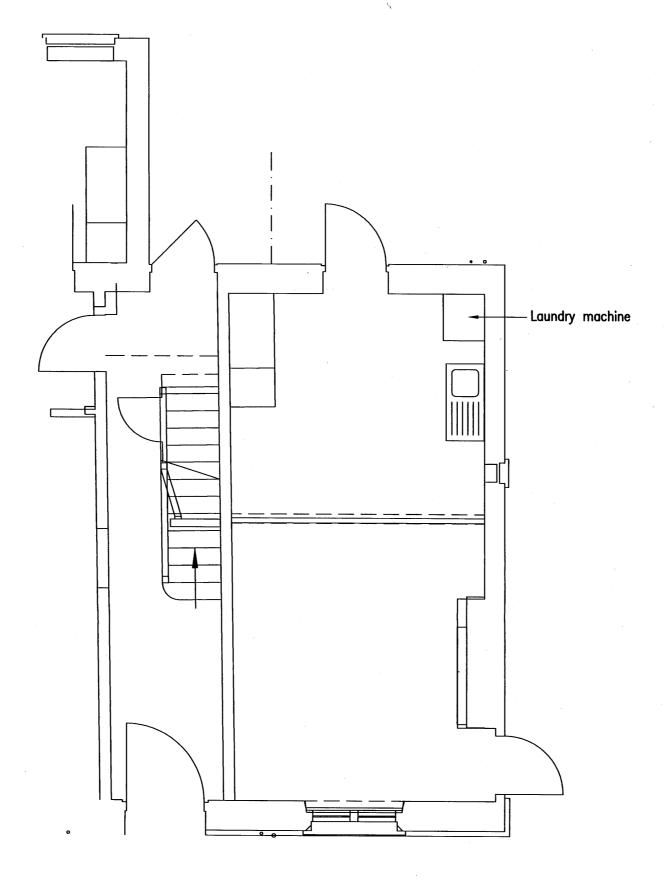

## GUEST / LAUNDRY ROOM EXISTING LAYOUT

Scale 1:50 (A3)

| halstead           |  |
|--------------------|--|
| halsteadassociates |  |

CONSTRUCTION CONSULTANTS

1 Athenaeum Road Whetstone London N20 9AA

t. 020 8445 7721 f. 020 8446 2199

e. office@halsteads.co.uk w. www.halsteads.co.uk

| Project: St. Pancras Almshouses                | Drawn by: RCB | Scale: 1:50             |
|------------------------------------------------|---------------|-------------------------|
| Title: GUEST / LAUNDERY ROOM – EXISTING LAYOUT | Checked by:   | Drawing No:<br>13842/09 |
| Client: Architect:                             | JULY 2008     | 7 T1                    |