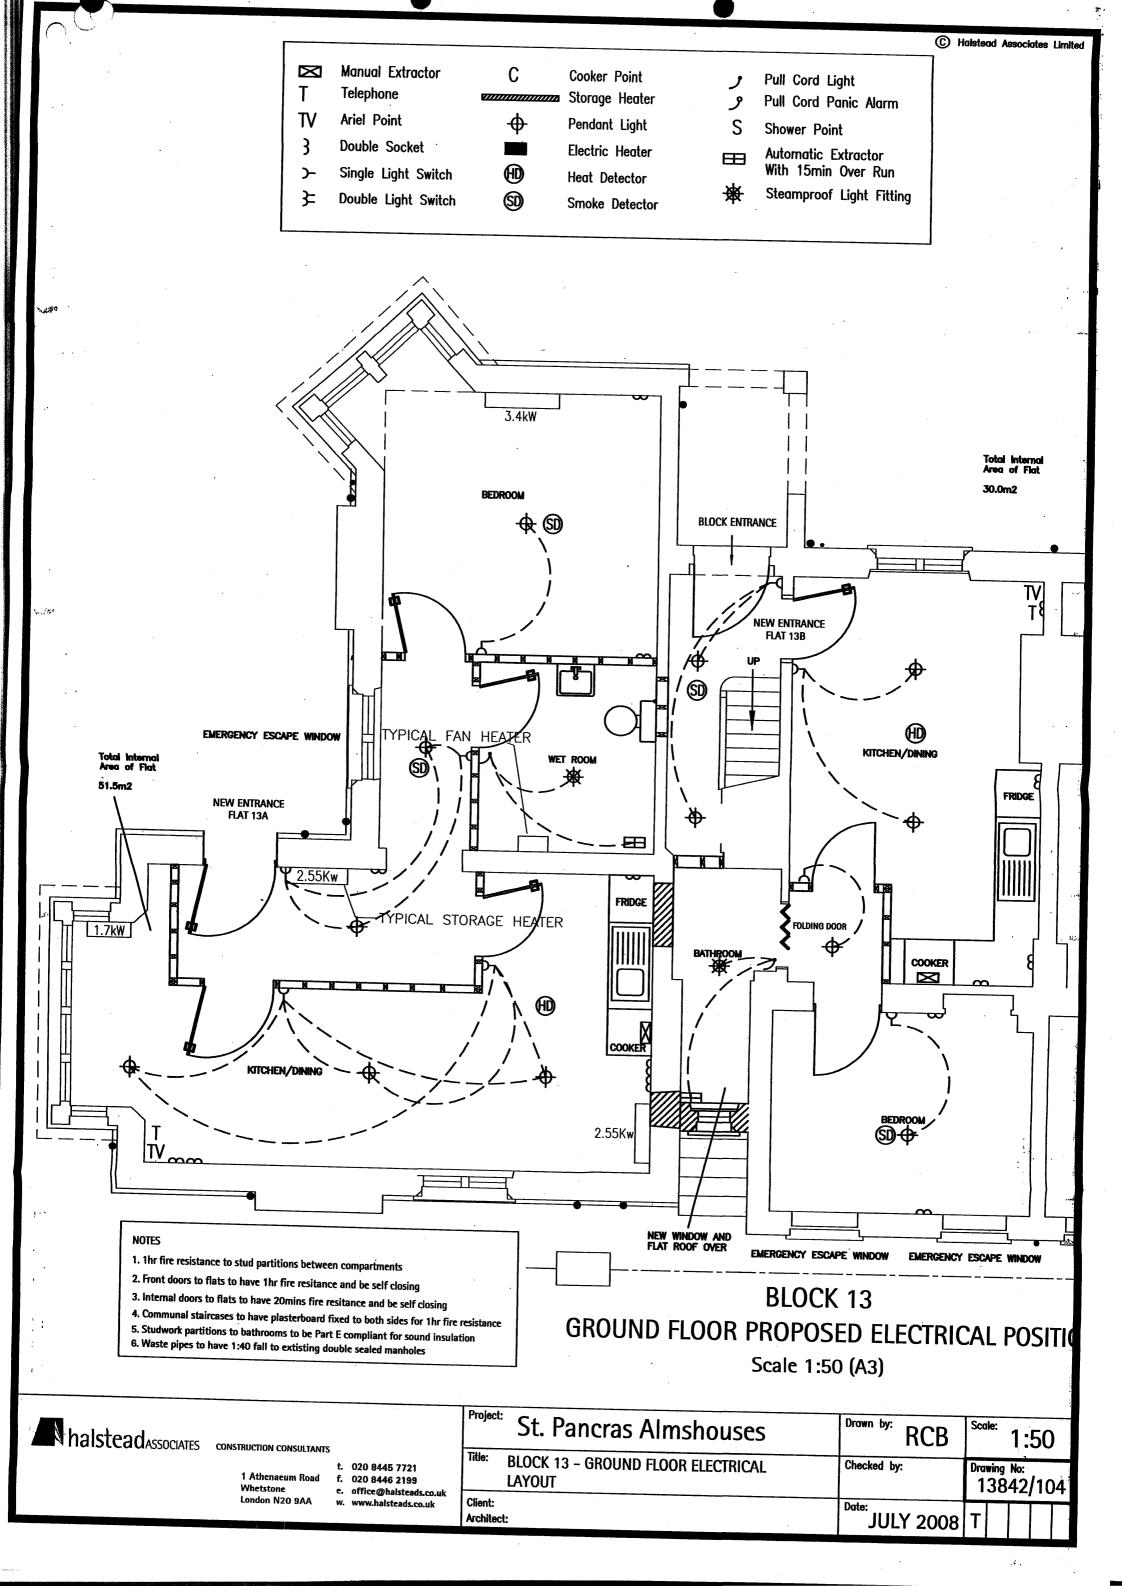

## NOTES

- 1. 1hr fire resistance to stud partitions between compartments
- 2. Front doors to flats to have 1hr fire resitance and be self closing
- 3. Internal doors to flats to have 20mins fire resitance and be self closing
- 4. Communal staircases to have plasterboard fixed to both sides for 1hr fire resistance
- 5. Studwork partitions to bathrooms to be Part E compliant for sound insulation
- 6. Waste pipes to have 1:40 fall to extisting double sealed manholes

|   | <b>⊠</b><br>T | Manual Extractor<br>Telephone | C                | Cooker Point<br>Storage Heater | و<br>و   | Pull Cord Light Pull Cord Panic Alarm |
|---|---------------|-------------------------------|------------------|--------------------------------|----------|---------------------------------------|
| į | TV            | Ariel Point                   | <del>     </del> | Pendant Light                  | S        | Shower Point                          |
| - | 3             | Double Socket                 |                  | Electric Heater                | <b>=</b> | Automatic Extractor                   |
|   | <b>&gt;</b> - | Single Light Switch           | ₩                | Heat Detector                  |          | With 15min Over Run                   |
|   | <b>}</b> =    | Double Light Switch           | SD               | Smoke Detector                 | *        | Steamproof Light Fitting              |
| 1 |               |                               |                  |                                |          |                                       |