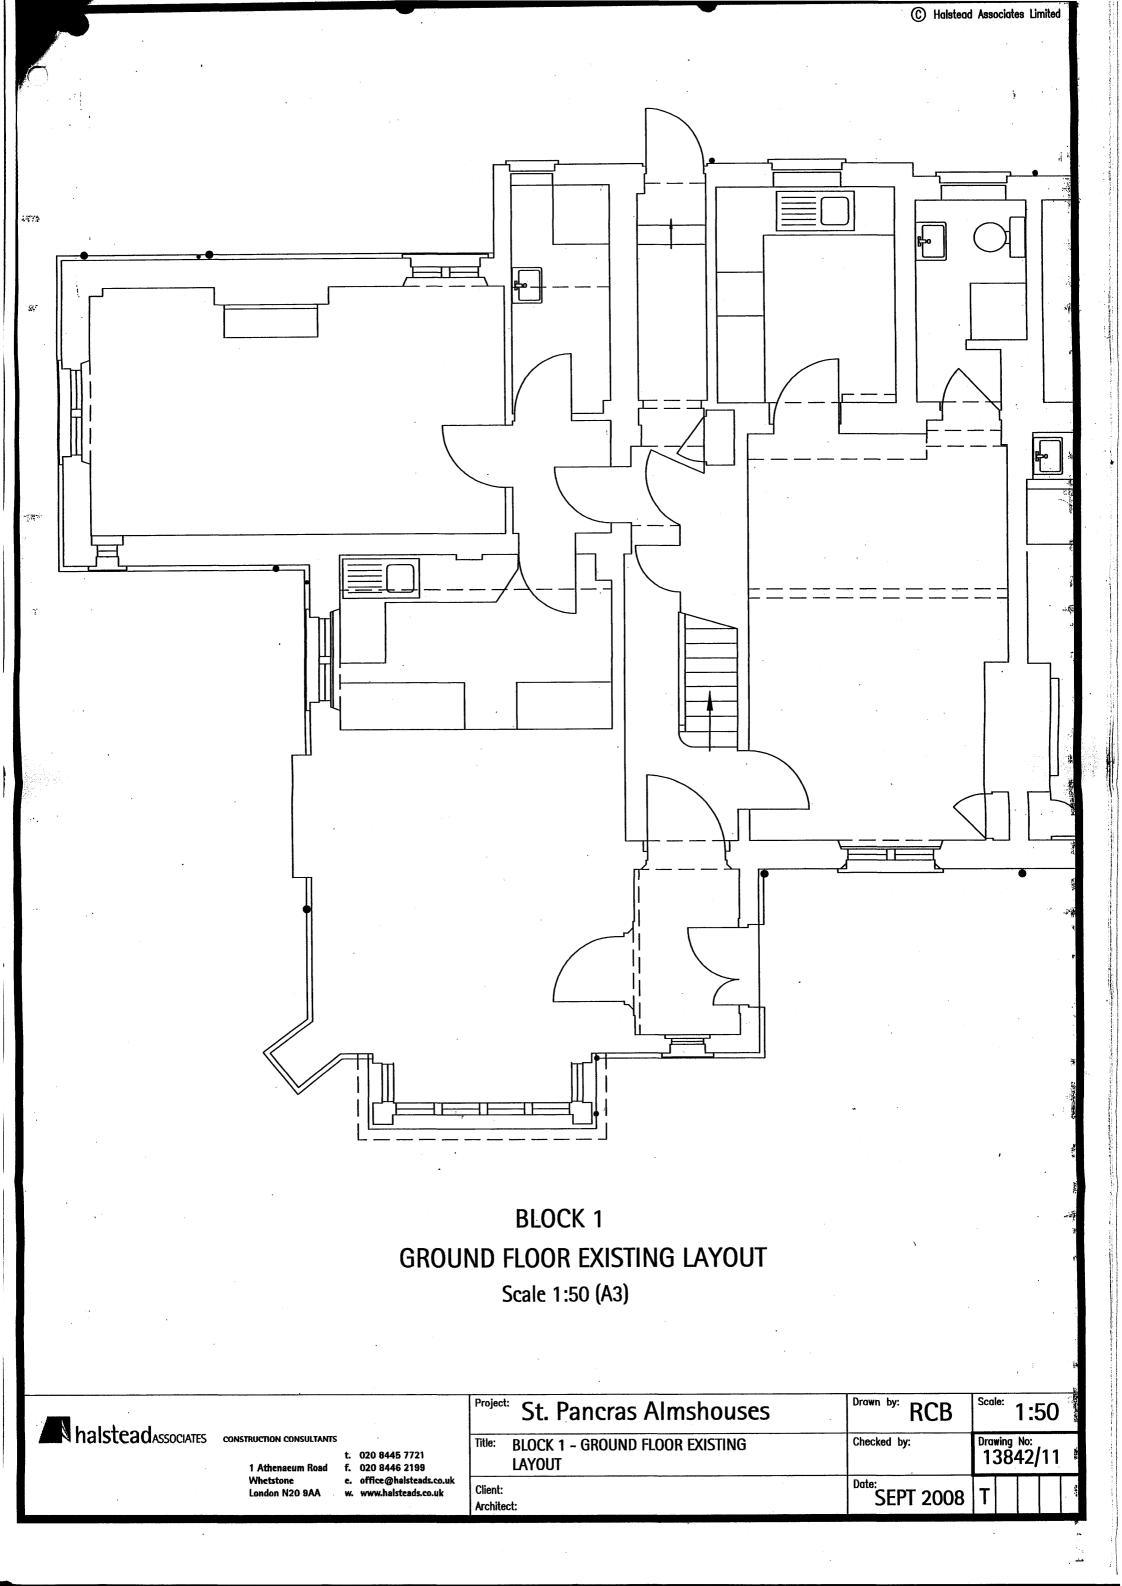

## GUEST / LAUNDRY ROOM EXISTING LAYOUT

Scale 1:50 (A3)

| halstead           |  |
|--------------------|--|
| halsteadassociates |  |

CONSTRUCTION CONSULTANTS

1 Athenaeum Road Whetstone London N20 9AA

t. 020 8445 7721 f. 020 8446 2199

e. office@halsteads.co.uk w. www.halsteads.co.uk

| Project: St. Pancras Almshouses                | Drawn by: RCB | Scale: 1:50             |
|------------------------------------------------|---------------|-------------------------|
| Title: GUEST / LAUNDERY ROOM – EXISTING LAYOUT | Checked by:   | Drawing No:<br>13842/09 |
| Client: Architect:                             | JULY 2008     | 7 T1                    |