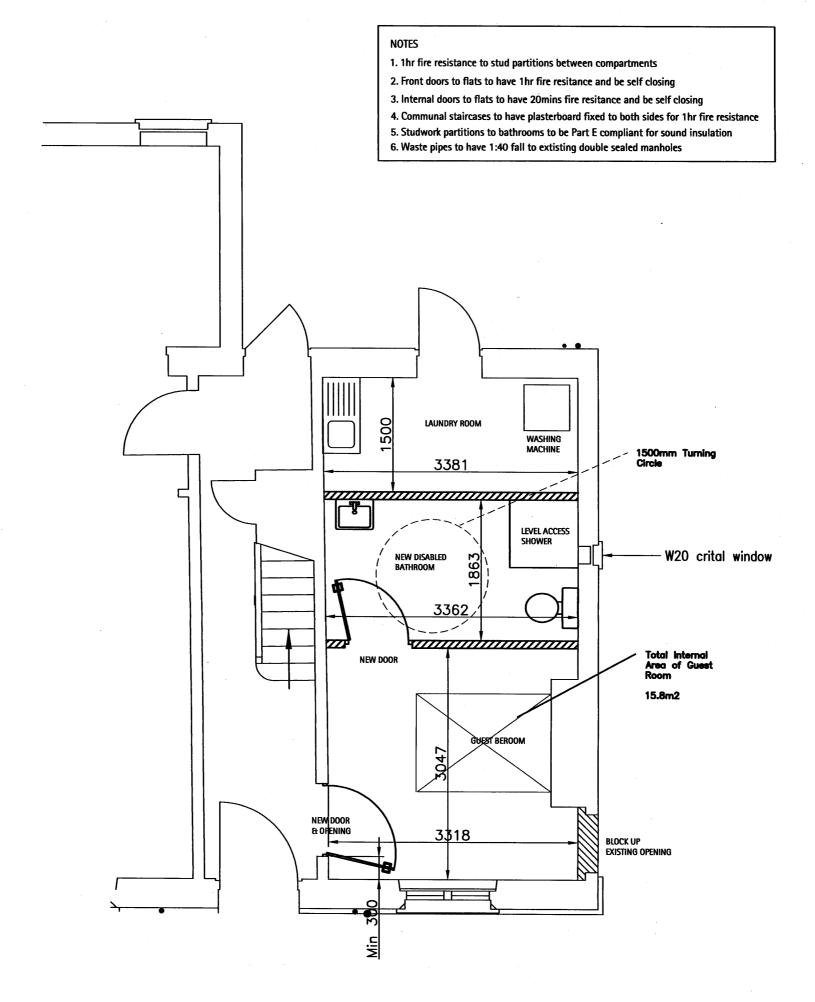

## GUEST / LAUNDRY ROOM BLOCK 8 FLAT B PROPOSED REMODELLING

Scale 1:50 (A3)

| halstead | LIATES |
|----------|--------|
|----------|--------|

CONSTRUCTION CONSULTANTS

Whetstone London N20 9AA t. 020 8445 7721

1 Athenaeum Road f. 020 8446 2199

e. office@halsteads.co.uk w. www.halsteads.co.uk

| Project:              | St. Pancras Almshouses                                     | Drawn by: RCB   | Scale: 1:50             |
|-----------------------|------------------------------------------------------------|-----------------|-------------------------|
|                       | UEST / LAUNDRY ROOM BLOCK 8 FLAT B<br>PROPOSED REMODELLING | Checked by:     | Drawing No:<br>13842/10 |
| Client:<br>Architect: |                                                            | Date: JULY 2008 | 7 T1                    |

## NOTES

- 1. 1hr fire resistance to stud partitions between compartments
- 2. Front doors to flats to have 1hr fire resitance and be self closing
- 3. Internal doors to flats to have 20mins fire resitance and be self closing
- 4. Communal staircases to have plasterboard fixed to both sides for 1hr fire resistance
- 5. Studwork partitions to bathrooms to be Part E compliant for sound insulation
- 6. Waste pipes to have 1:40 fall to extisting double sealed manholes