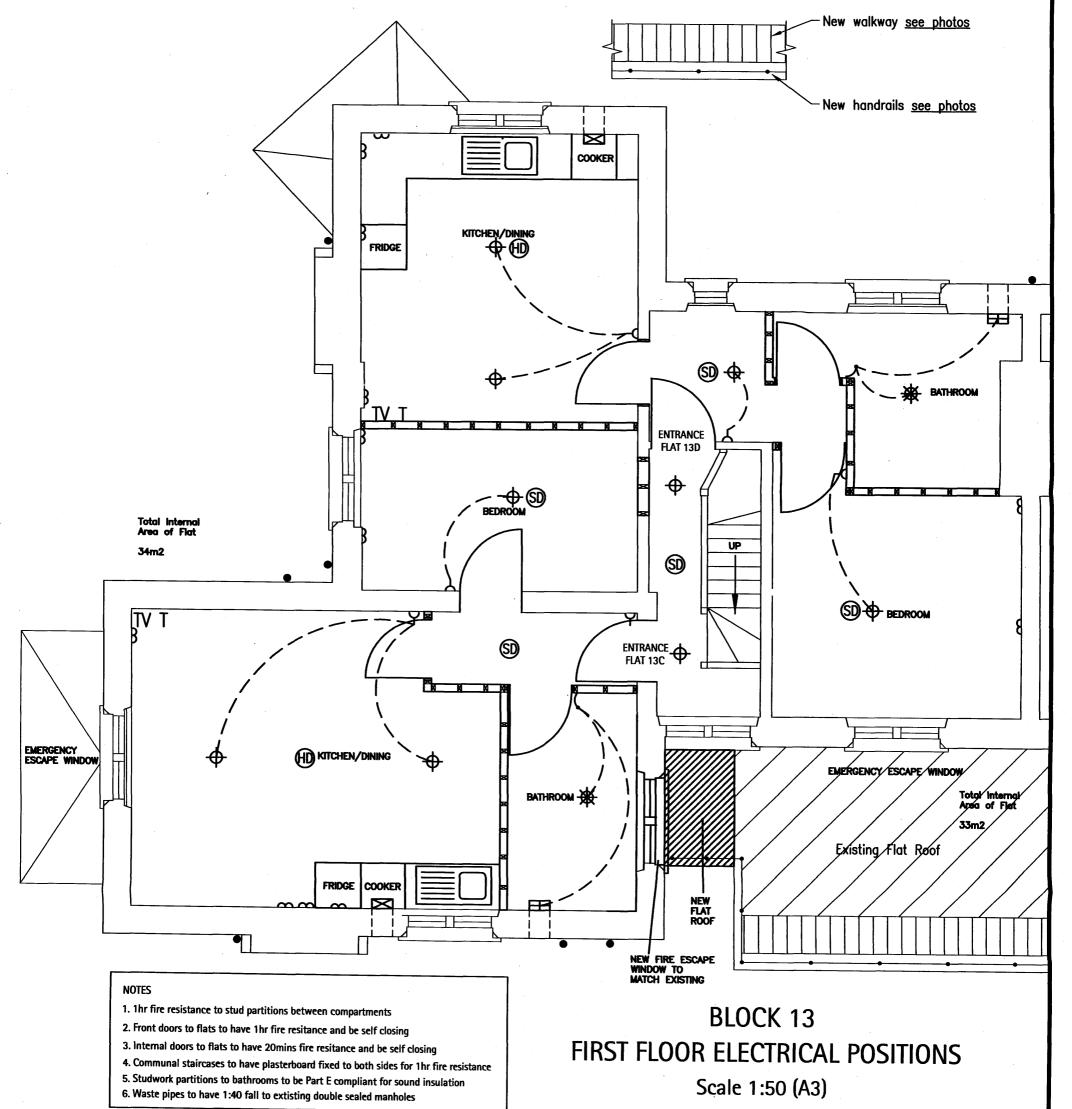

## NOTES

- 1. 1hr fire resistance to stud partitions between compartments
- 2. Front doors to flats to have 1hr fire resitance and be self closing
- 3. Internal doors to flats to have 20mins fire resitance and be self closing
- 4. Communal staircases to have plasterboard fixed to both sides for 1hr fire resistance
- 5. Studwork partitions to bathrooms to be Part E compliant for sound insulation
- 6. Waste pipes to have 1:40 fall to extisting double sealed manholes

|   | <b>⊠</b><br>T | Manual Extractor<br>Telephone | C                | Cooker Point<br>Storage Heater | و<br>و   | Pull Cord Light Pull Cord Panic Alarm |
|---|---------------|-------------------------------|------------------|--------------------------------|----------|---------------------------------------|
| į | TV            | Ariel Point                   | <del>     </del> | Pendant Light                  | S        | Shower Point                          |
| - | 3             | Double Socket                 |                  | Electric Heater                | <b>=</b> | Automatic Extractor                   |
|   | <b>&gt;</b> - | Single Light Switch           | ₩                | Heat Detector                  |          | With 15min Over Run                   |
|   | <b>}</b> =    | Double Light Switch           | SD               | Smoke Detector                 | *        | Steamproof Light Fitting              |
| 1 |               |                               |                  |                                |          |                                       |