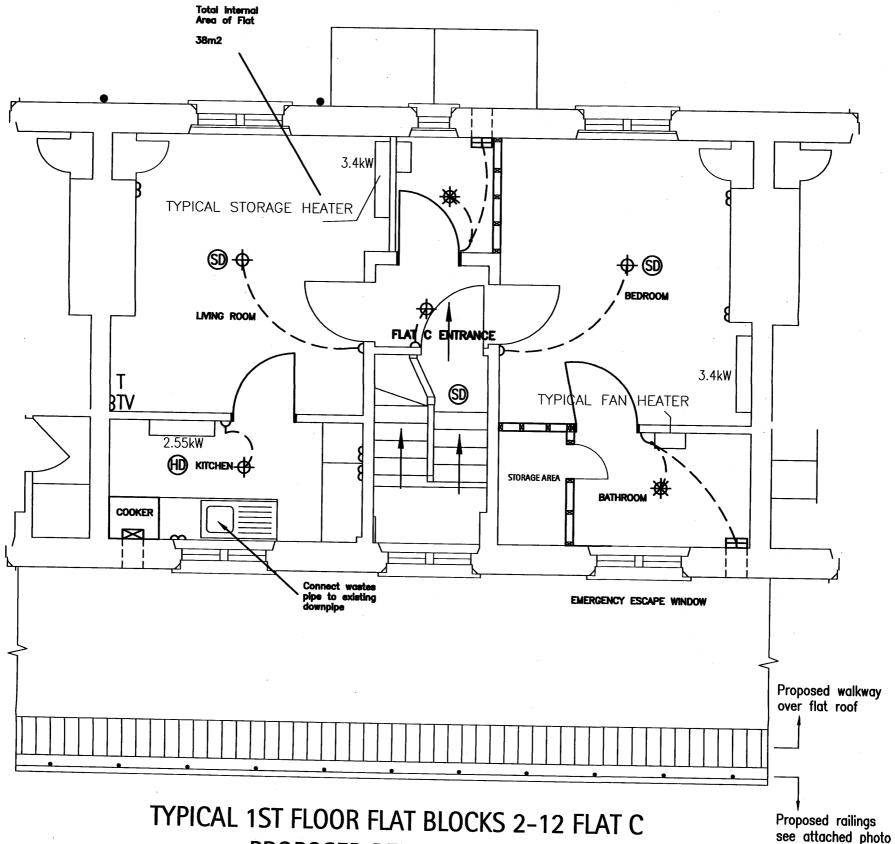

## NOTES

- 1. 1hr fire resistance to stud partitions between compartments
- 2. Front doors to flats to have 1hr fire resitance and be self closing
- 3. Internal doors to flats to have 20mins fire resitance and be self closing
- 4. Communal staircases to have plasterboard fixed to both sides for 1hr fire resistance
- 5. Studwork partitions to bathrooms to be Part E compliant for sound insulation
- 6. Waste pipes to have 1:40 fall to extisting double sealed manholes

|   | <b>⊠</b><br>T | Manual Extractor<br>Telephone | C                | Cooker Point<br>Storage Heater | و<br>و   | Pull Cord Light Pull Cord Panic Alarm |
|---|---------------|-------------------------------|------------------|--------------------------------|----------|---------------------------------------|
| į | TV            | Ariel Point                   | <del>     </del> | Pendant Light                  | S        | Shower Point                          |
| - | 3             | Double Socket                 |                  | Electric Heater                | <b>=</b> | Automatic Extractor                   |
|   | <b>&gt;</b> - | Single Light Switch           | ₩                | Heat Detector                  |          | With 15min Over Run                   |
|   | <b>}</b> =    | Double Light Switch           | SD               | Smoke Detector                 | *        | Steamproof Light Fitting              |
| 1 |               |                               |                  |                                |          |                                       |

PROPOSED REMODELLING

Scale 1:50 (A3)

halstead ASSOCIATES CONSTRUCTION CONSULTANTS

1 Athenaeum Road Whetstone London N20 9AA

| τ. | 020 8445 7721          |
|----|------------------------|
| f. | 020 8446 2199          |
| e. | office@halsteads.co.ul |
| w. | www.halsteads.co.uk    |

| Project: C4 D                                                  |                 |                          |
|----------------------------------------------------------------|-----------------|--------------------------|
| St. Pancras Almshouses                                         | Drawn by: RCB   | Scale: 1:50              |
| Title: TYPICAL FIRST FLOOR FLATS BLOCKS 2-12 ELECTRICAL LAYOUT | Checked by:     | Drawing No:<br>13842/108 |
| Client: Architect:                                             | Date: JULY 2008 | 7 T1                     |