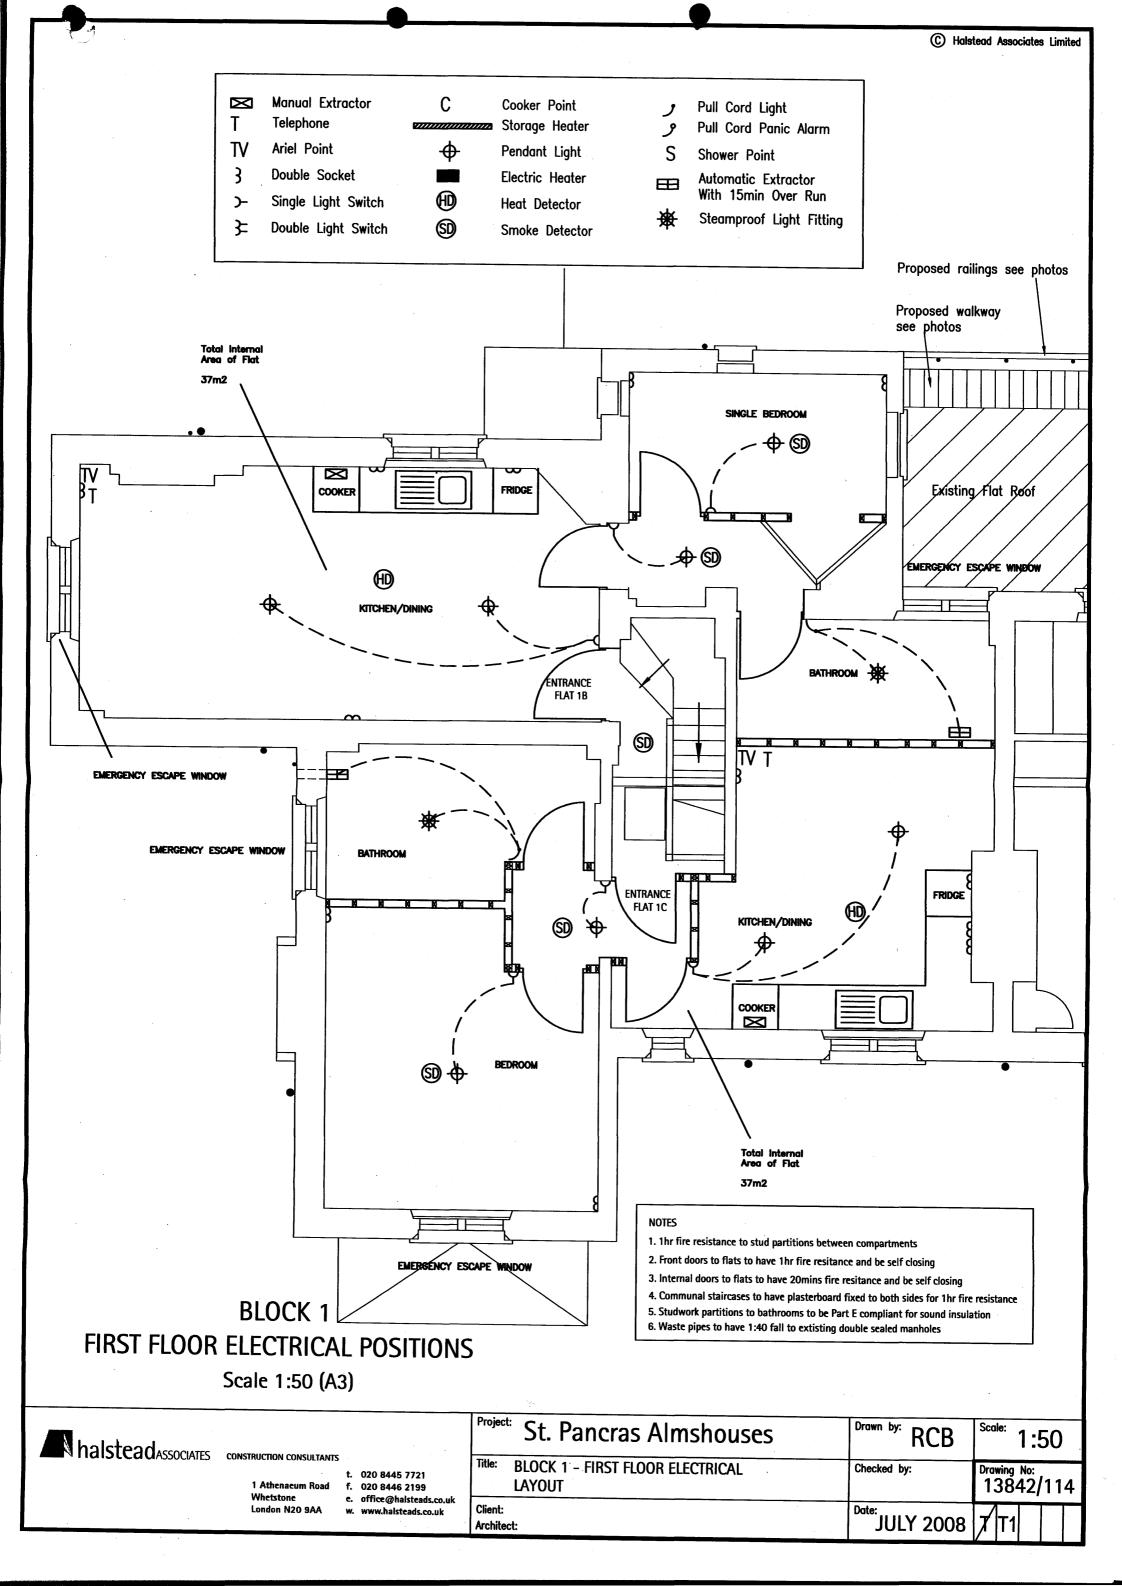

## NOTES

- 1. 1hr fire resistance to stud partitions between compartments
- 2. Front doors to flats to have 1hr fire resitance and be self closing
- 3. Internal doors to flats to have 20mins fire resitance and be self closing
- 4. Communal staircases to have plasterboard fixed to both sides for 1hr fire resistance
- 5. Studwork partitions to bathrooms to be Part E compliant for sound insulation
- 6. Waste pipes to have 1:40 fall to extisting double sealed manholes

|   | <b>⊠</b><br>T | Manual Extractor<br>Telephone | C                | Cooker Point<br>Storage Heater | و<br>و   | Pull Cord Light Pull Cord Panic Alarm |
|---|---------------|-------------------------------|------------------|--------------------------------|----------|---------------------------------------|
| į | TV            | Ariel Point                   | <del>     </del> | Pendant Light                  | S        | Shower Point                          |
| - | 3             | Double Socket                 |                  | Electric Heater                | <b>=</b> | Automatic Extractor                   |
|   | <b>&gt;</b> - | Single Light Switch           | ₩                | Heat Detector                  |          | With 15min Over Run                   |
|   | <b>}</b> =    | Double Light Switch           | SD               | Smoke Detector                 | *        | Steamproof Light Fitting              |
| 1 |               |                               |                  |                                |          |                                       |

PROPOSED REMODELLING

Scale 1:50 (A3)

halstead ASSOCIATES CONSTRUCTION CONSULTANTS

1 Athenaeum Road Whetstone London N20 9AA

| τ. | 020 8445 7721          |
|----|------------------------|
| f. | 020 8446 2199          |
| e. | office@halsteads.co.ul |
| w. | www.halsteads.co.uk    |

| Project: C4 D                                                  |                 |                          |
|----------------------------------------------------------------|-----------------|--------------------------|
| St. Pancras Almshouses                                         | Drawn by: RCB   | Scale: 1:50              |
| Title: TYPICAL FIRST FLOOR FLATS BLOCKS 2-12 ELECTRICAL LAYOUT | Checked by:     | Drawing No:<br>13842/108 |
| Client: Architect:                                             | Date: JULY 2008 | 7 T1                     |