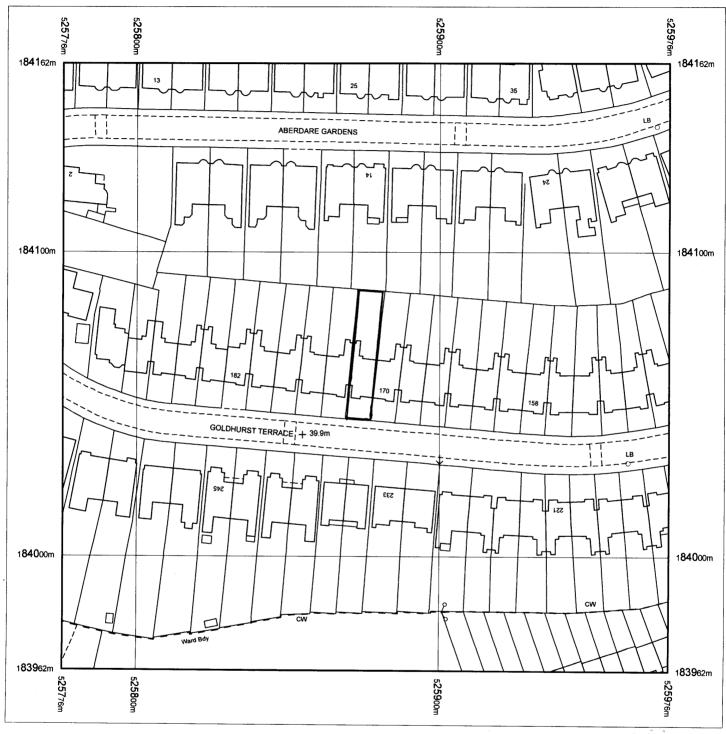

## OS Sitemap®

Produced 08.06.2009 from the Ordnance Survey National Geographic Database and incorporating surveyed revision available at this date. © Crown Copyright 2009.

Reproduction in whole or part is prohibited without the prior permission of Ordnance Survey.

Ordnance Survey, the OS Symbol and OS Sitemap are registered trademarks of Ordnance Survey, the national mapping agency of Great Britain.

The representation of a road, track or path is no evidence of a right of way.

The representation of features as lines is no evidence of a property boundary.

Supplied by: **Blackwell M and D C** Serial number: 00495100 Centre coordinates: 525875,63 184062.13

Further information can be found on the OS Sitemap Information leaflet or the Ordnance Survey web site: www.ordnancesurvey.co.uk