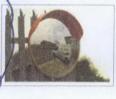

# **Proposed Safety Mirrors**

#### Design & Access Statement

- No physical alterations are proposed to the gates and physical dimensions of the 2No. vehicle entrance / exits into Inverforth House from North End way.
- However 2No. safety mirrors are proposed to each entrance to provide better sight lines between exiting cars and pedestrians (and vice versa).
- These mirrors are proposed to improve the safety of these existing entrances.
- The mirrors will be installed entirely on the land of the Applicant although the guidelines of the Department of Transport in the positioning of such mirrors will be followed.
- The mirrors will be as small as practical and carefully mounted to respect the brick / stone banding of the existing piers that frame the entrances. Aside from drilling for fixings there will be no work undertaken to the brickwork and stonework associated with this Application.
- Particular of the proposed mirrors are included as part of this Applicantion.