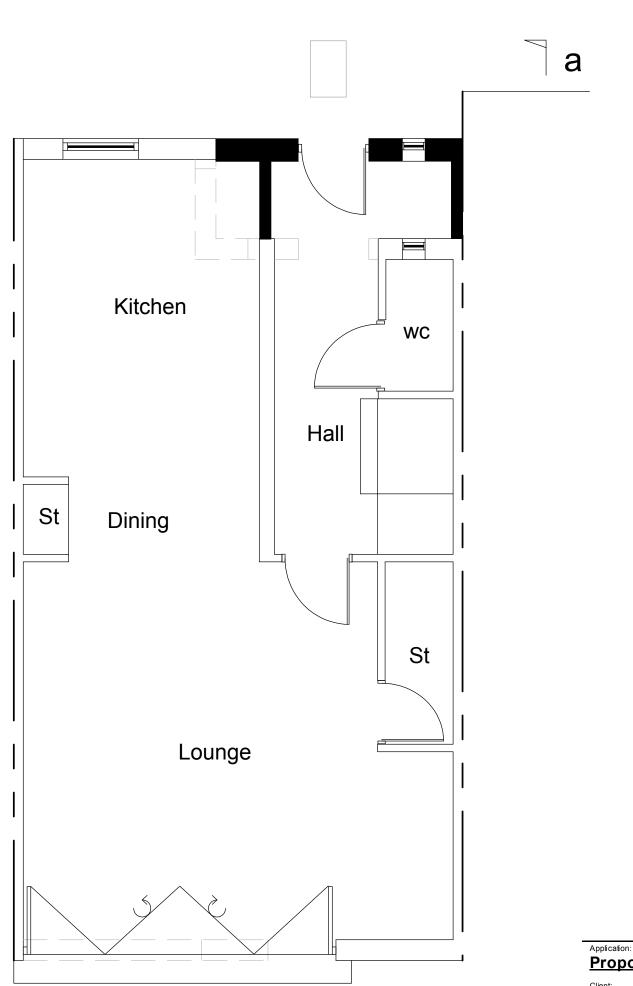

C This drawing and the works depicted are the copyright of GT Designz and may not be reproduced or amended except by written permission of GT Designz.

PROPOSED GF LAYOUT **Scale 1:50** 

## **Proposed Infill extension to the front**

18<sup>th</sup> May 2009 Client: Mrs J Christofi Date: 3 Parkhill W alk London, NW3 2YU Drawn By: Gurps Benning Site: Refer to Drawing Dwg.No: GTDZ016 - 02 Scale: