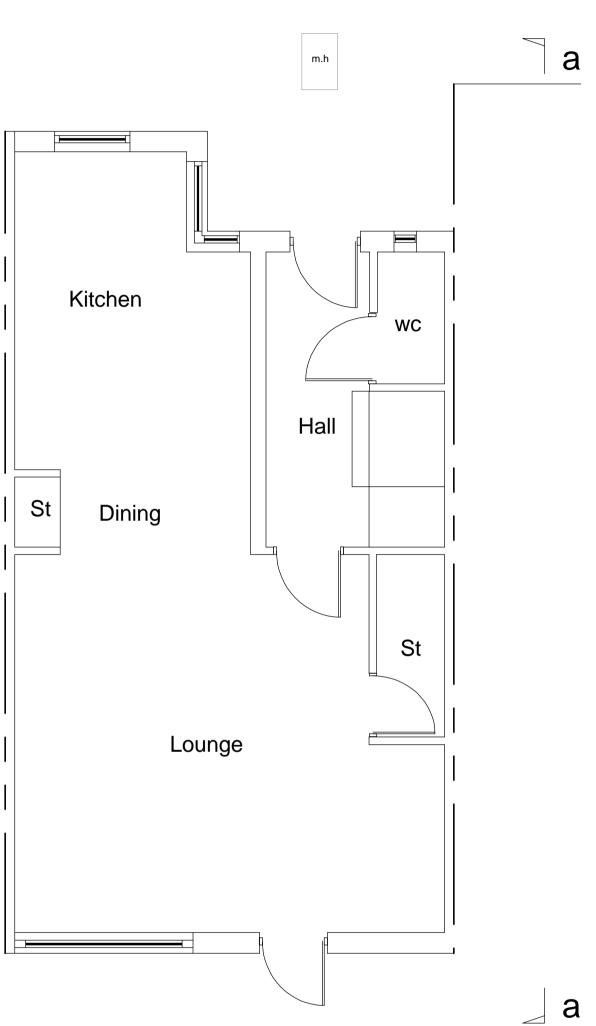

C This drawing and the works depicted are the copyright of GT Designz and may not be reproduced or amended except by written permission of GT Designz.

**EXISTING GF LAYOUT** Scale 1:50

## Application: Proposed Infill extension to the front

18<sup>th</sup> May 2009 Mrs J Christofi Drawn By: Gurps Benning

3 Parkhill Walk

London, NW3 2YU

Refer to Drawing

Dwg.No: GTDZ016 - 01