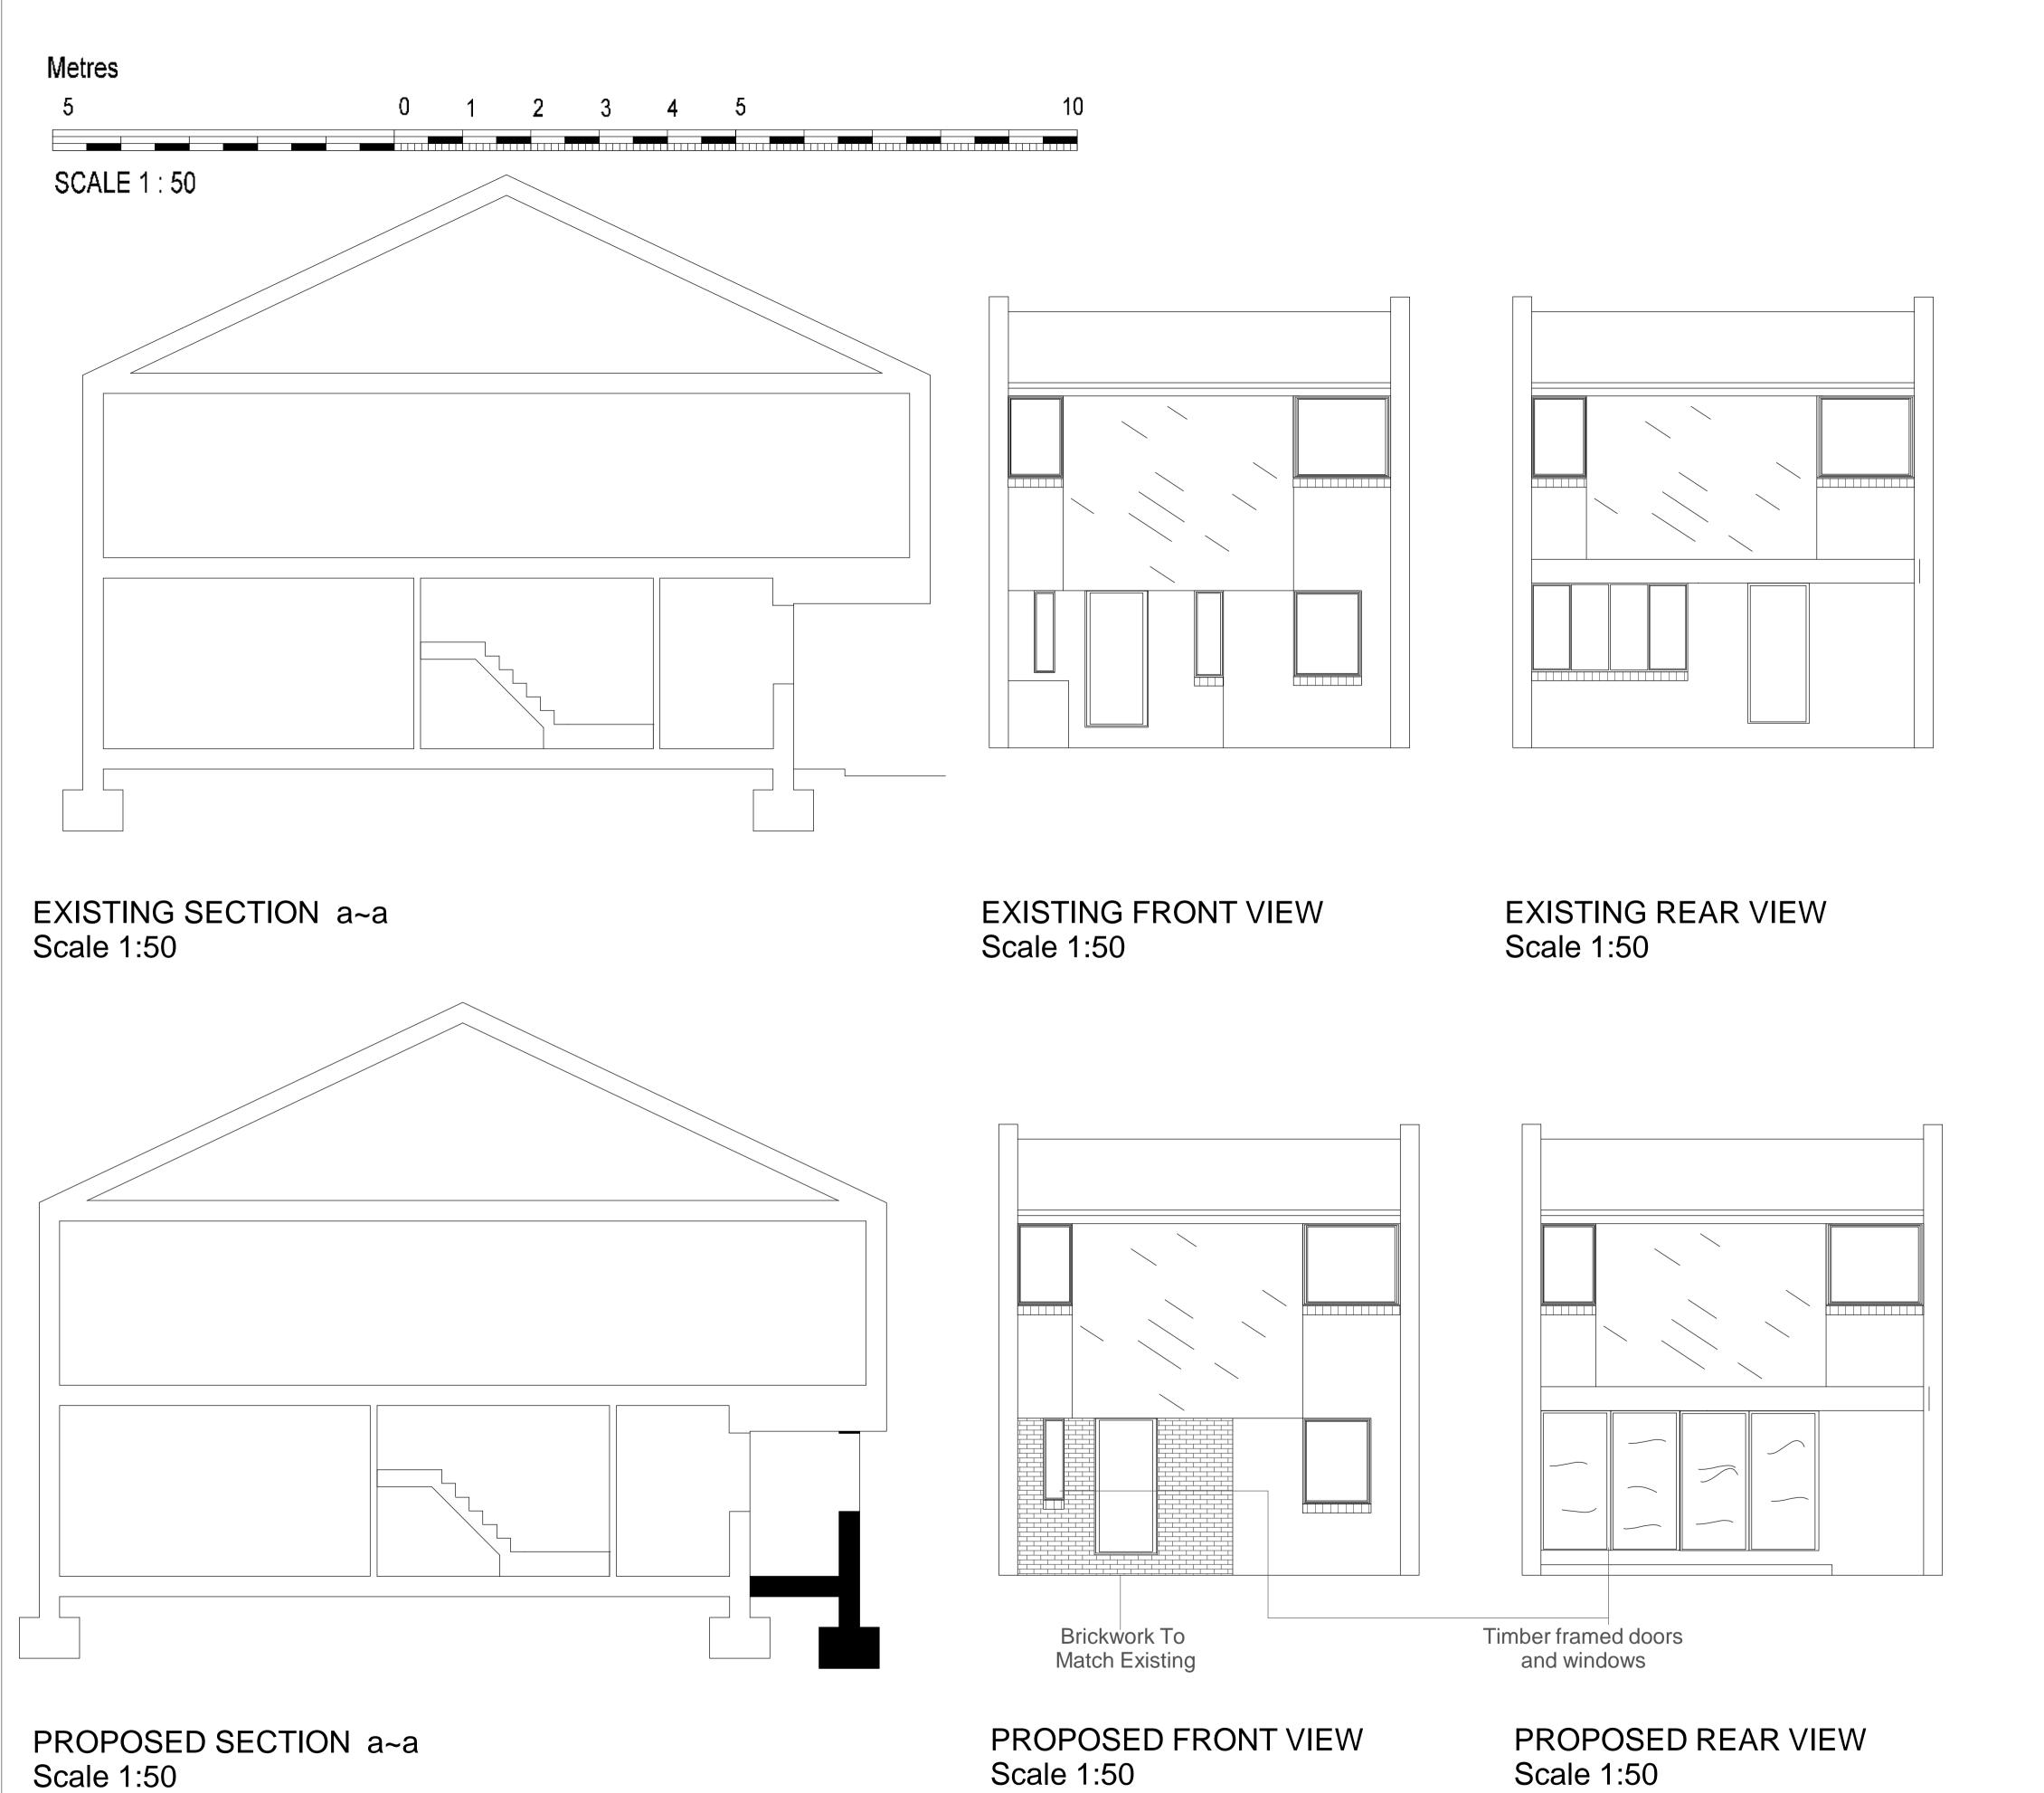

## Application: Proposed Infill extension to the front

18<sup>th</sup> May 2009 Mrs J Christofi Drawn By: Gurps Benning

3 Parkhill Walk

London, NW3 2YU

Refer to Drawing

Dwg.No: GTDZ016 - 01