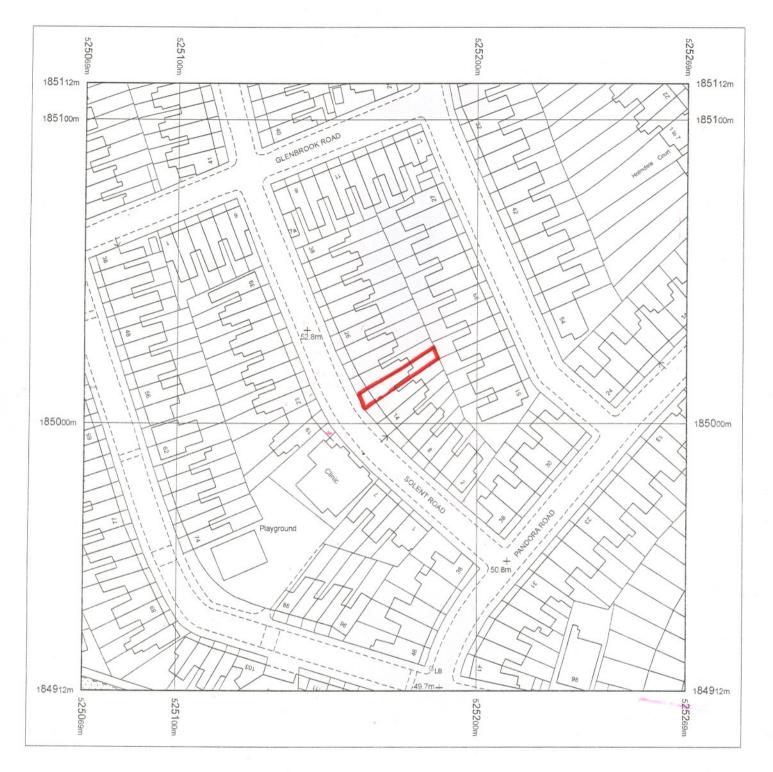

## OS Sitemap®

Produced 03.06.2009 from the Ordnance Survey National Geographic Database and incorporating surveyed revision available at this date. © Crown Copyright 2009.

Reproduction in whole or part is prohibited without the prior permission of Ordnance Survey.

Ordnance Survey, the OS Symbol and OS Sitemap are registered trademarks of Ordnance Survey, the national mapping agency of Great Britain.

The representation of a road, track or path is no evidence of a right of way.

The representation of features as lines is no evidence of a property boundary.

Supplied by: Outlet User Serial number: 00496000 Centre coordinates: 525169 185012

Further information can be found on the OS Sitemap Information leaflet or the Ordnance Survey web site: www.ordnancesurvey.co.uk