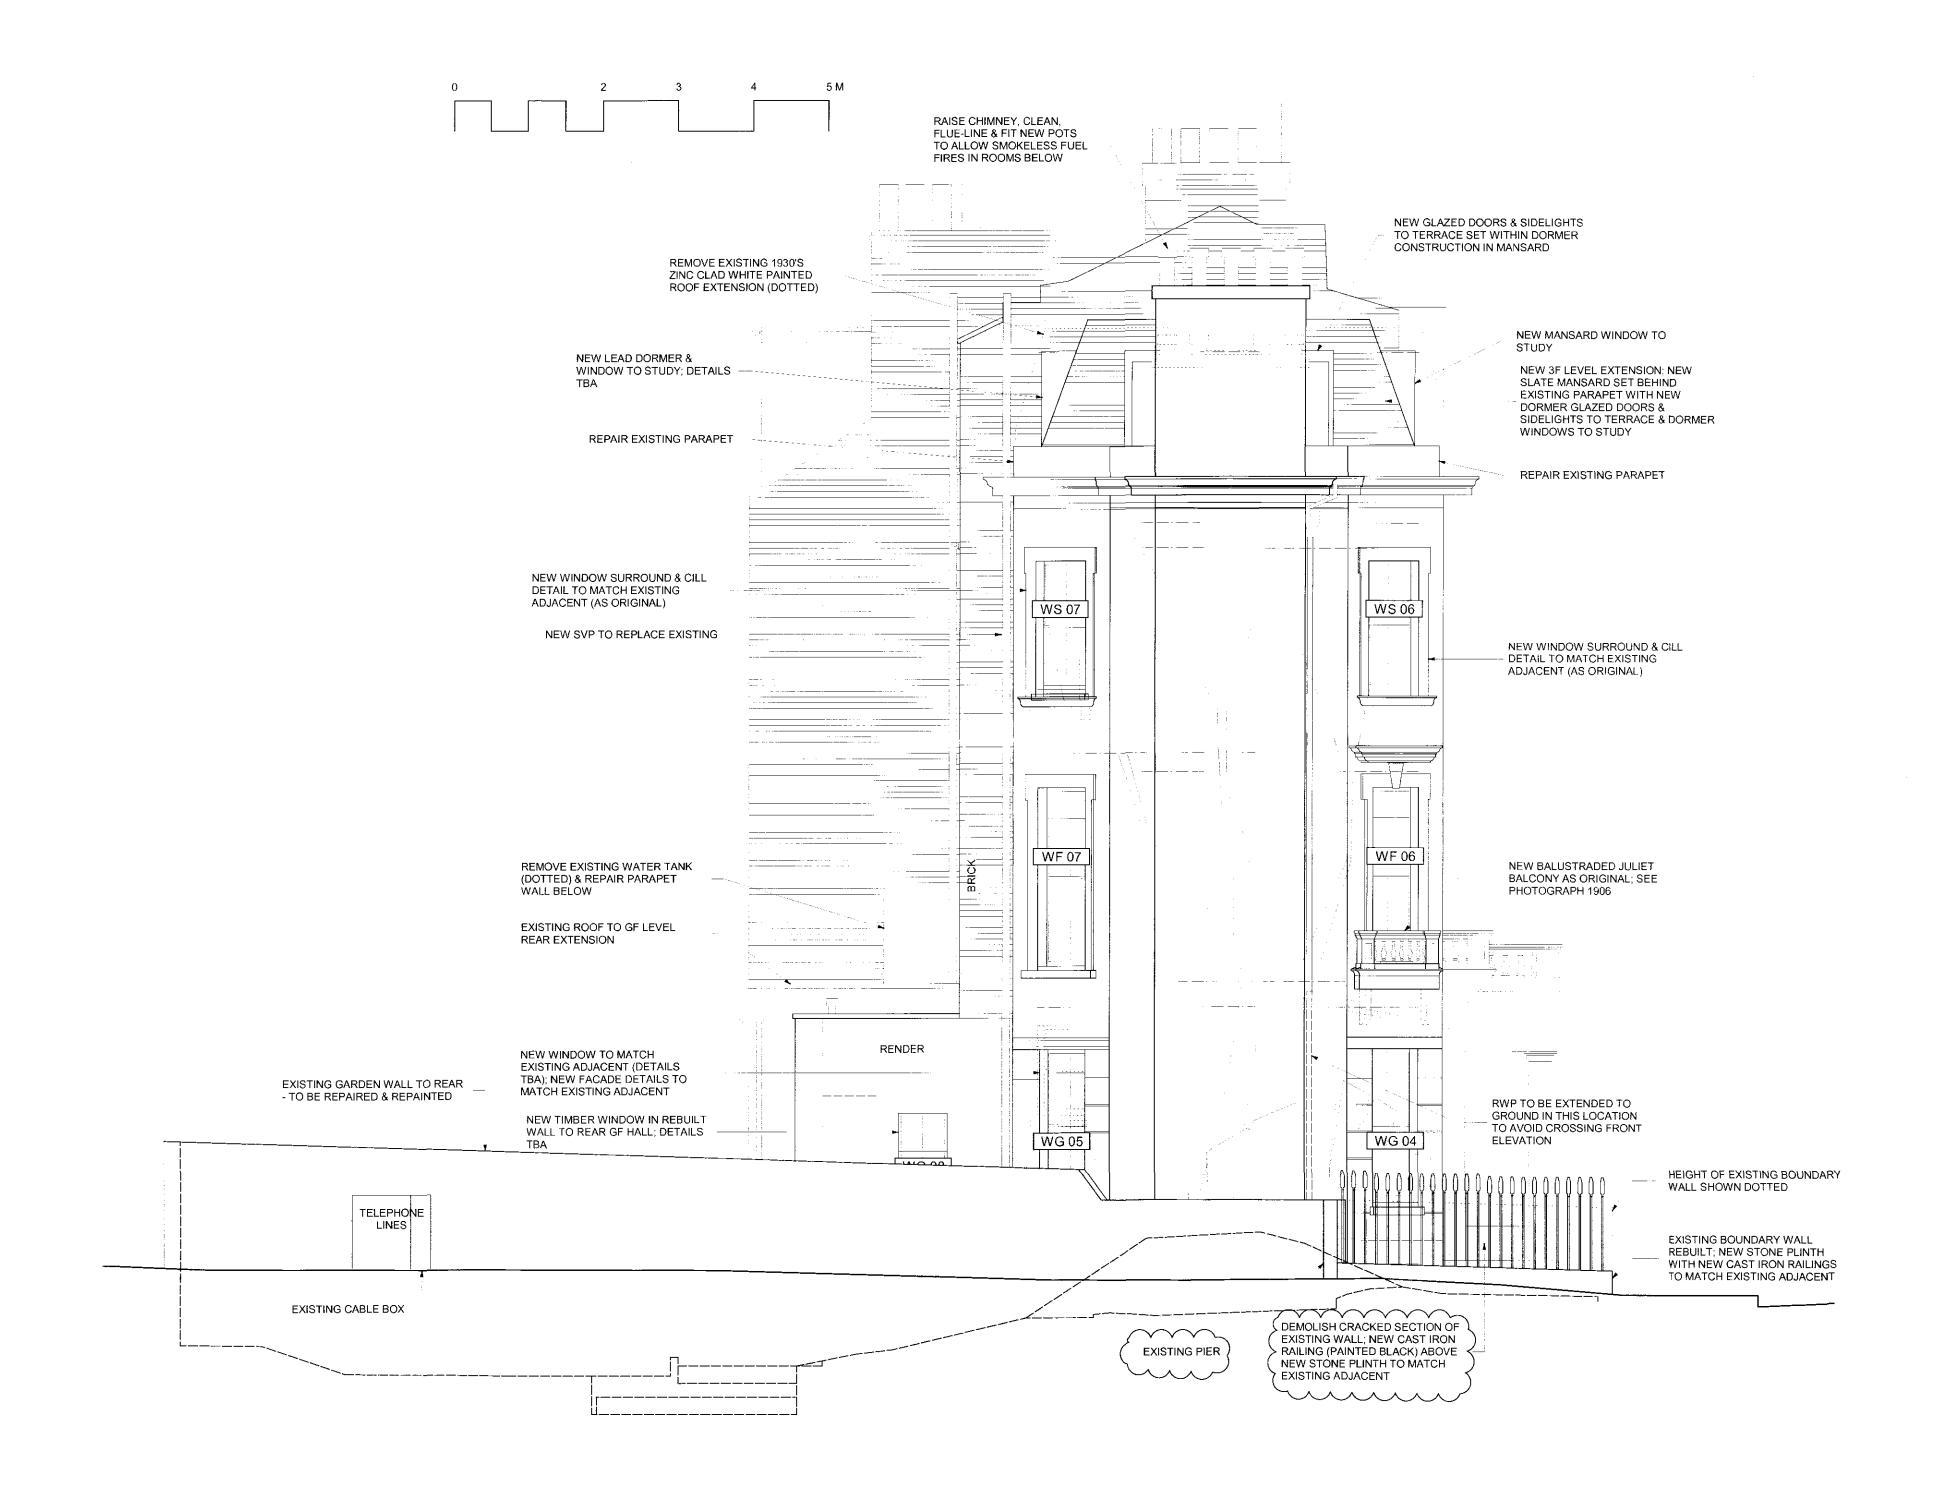

| REV A                     | DWG SCALE REVISED            | 1            |
|---------------------------|------------------------------|--------------|
| job                       |                              | <del>-</del> |
| 33 CHA                    | ALCOT SQUARE                 |              |
| LONDO                     | ON NW1                       |              |
|                           |                              | <del>-</del> |
| drawing                   |                              |              |
| A15 5                     | TELLIFICAL EDGLICOLD         |              |
|                           | LEVATION FROM ROAD           |              |
|                           | LEVATION FROM ROAD<br>OPOSED |              |
| AS PRO                    | OPOSED drawn                 | date         |
| AS PRO                    | OPOSED drawn                 | date<br>10/0 |
| AS PRO<br>scale<br>1:50@/ | OPOSED  drawn  A1 EP         |              |
| AS PRO                    | OPOSED  drawn  A1 EP  ber    | 10/          |
| scale 1:50@A              | OPOSED  drawn  A1 EP  ber    | 10/          |