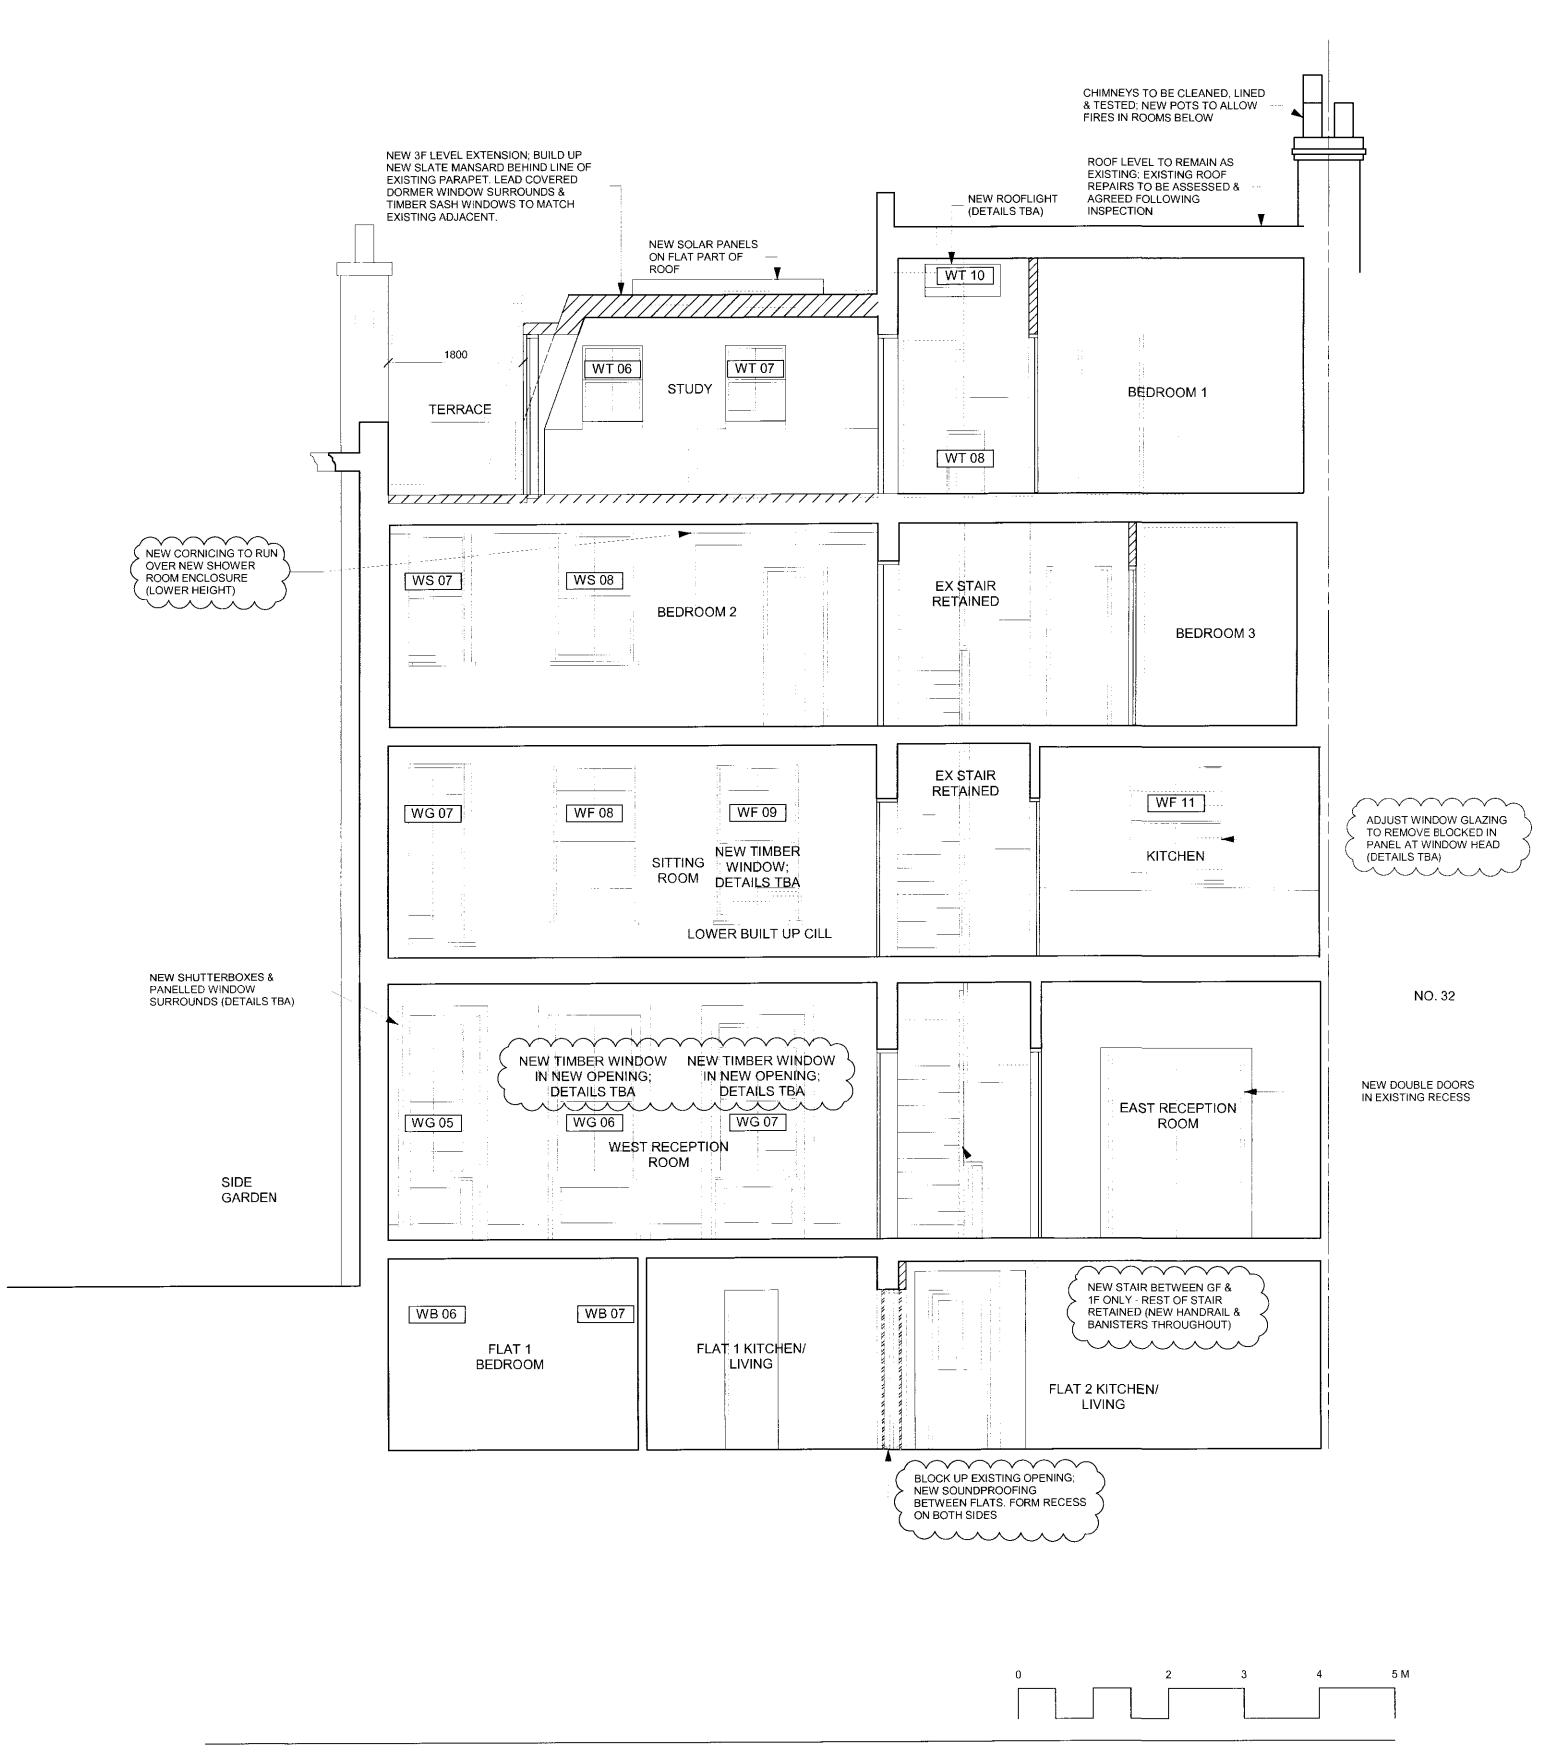

DATUX BERHA

SECTION BEB

## NOTES

1. Do not scale from drawing, use figured dimensions only after checking. Report any discrepancies or omissions to architect before ordering materials or putting work in hand.

2. Where any drawing is to be read in conjunction with any other drawing, including a specialist's drawing, the two drawings shall be cross-checked and any discrepancies in the work shown, including the dimensions, reported to the architect before the work is put in hand.

3. Where work to an existing building is involved, figured dimensions shown on drawings including those of specialists, shall be verified by measurement of the building and any discrepancy reported to the architect before the work is put in hand.

| REV B<br>REV A           | GENERAL REVISIONS TO NOTES<br>DWG SCALE REVISED |              | 08/06/09<br>17/04/09 |  |
|--------------------------|-------------------------------------------------|--------------|----------------------|--|
| <sup>job</sup><br>33 CHA | LCOT SQU                                        | ARE          |                      |  |
| LONDO                    | N NW1                                           |              |                      |  |
| drawing                  |                                                 |              |                      |  |
| SECTIC                   | N B-B                                           |              |                      |  |
| AS PRC                   | POSED                                           |              |                      |  |
| scale                    |                                                 | drawn        | date                 |  |
| 1:50@A                   | .1                                              | EP/ SURV     | 10/02/09             |  |
| drawing numb             | er                                              |              | rev                  |  |
| 5                        |                                                 | 3245/ B/ P21 |                      |  |
|                          | ( P21                                           |              | B                    |  |
| 3245/ B/                 | / P21                                           |              |                      |  |
|                          |                                                 |              |                      |  |