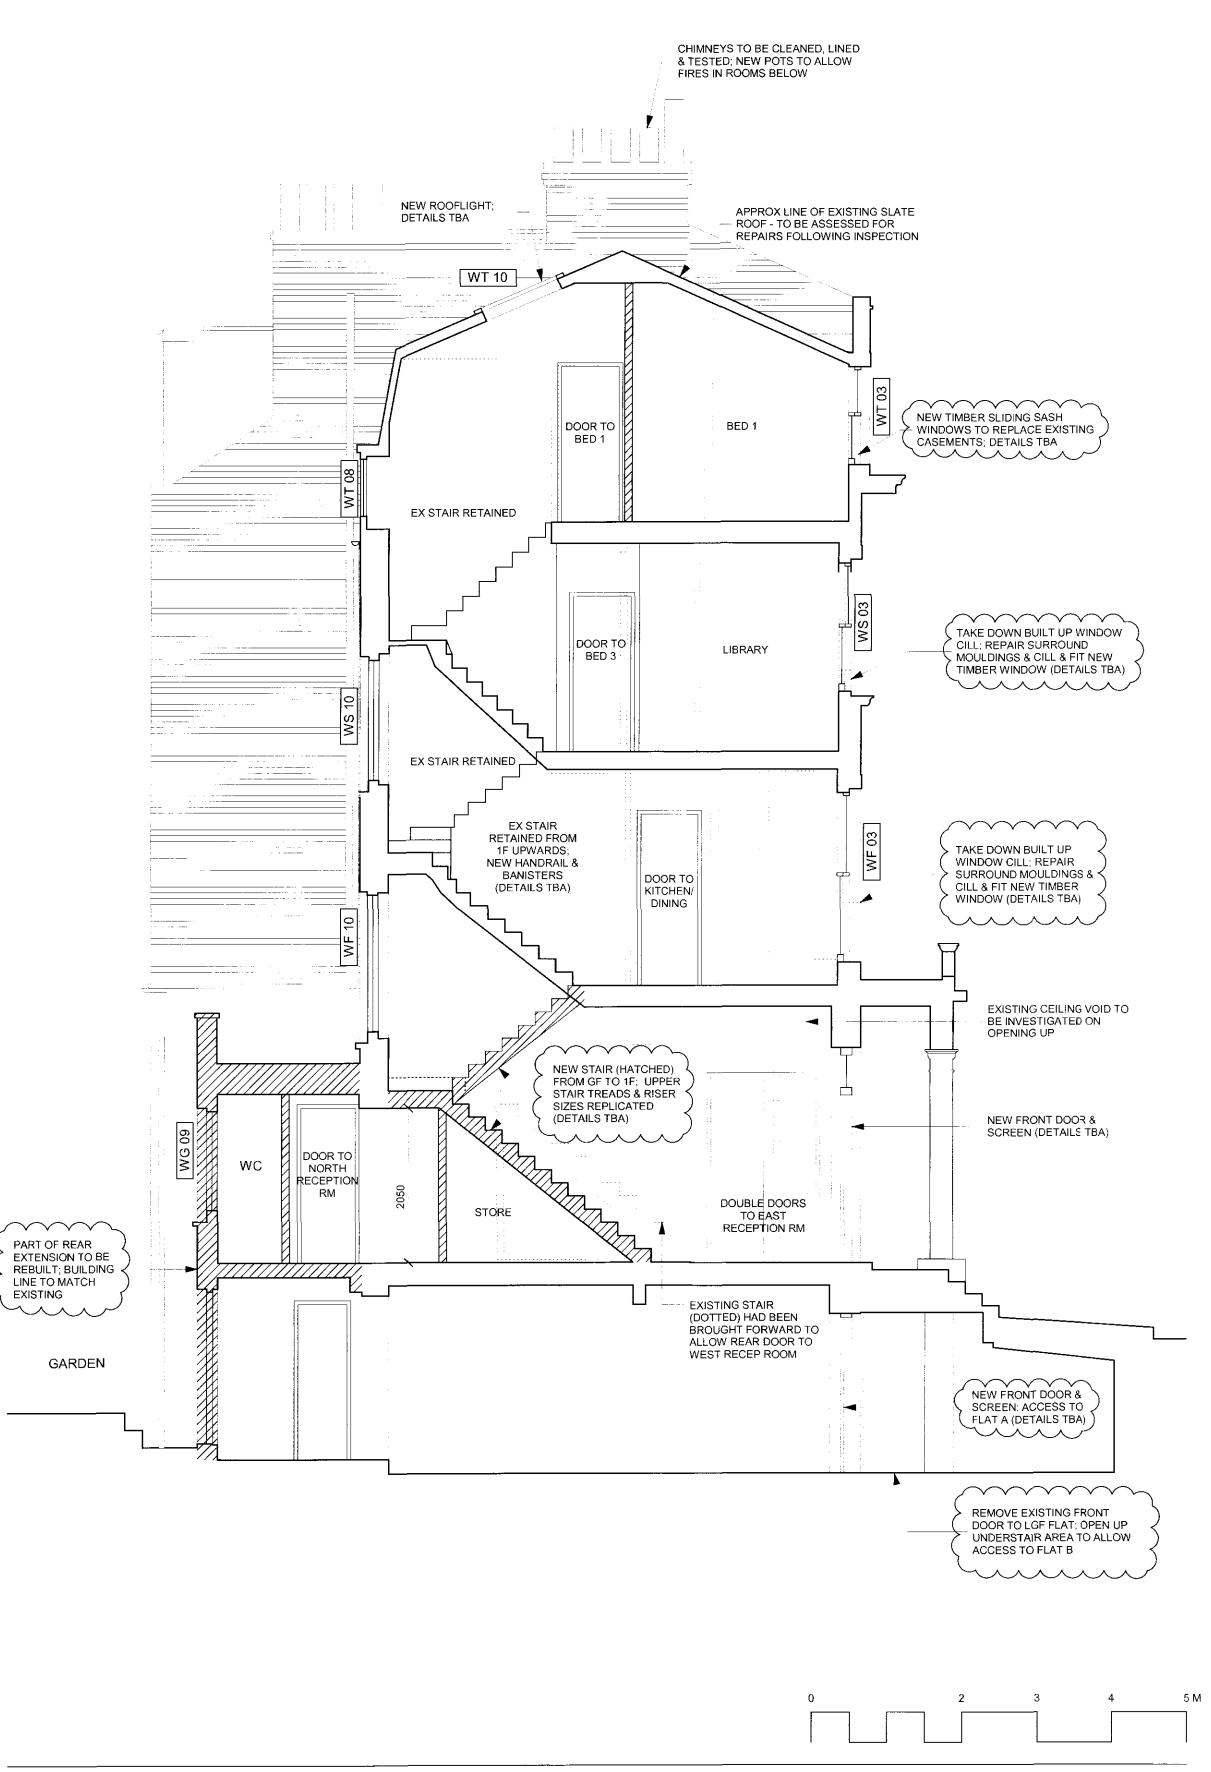

EATUM BORR.



## NOTES

 Do not scale from drawing, use figured dimensions only after checking. Report any discrepancies or omissions to architect before ordering materials or putting work in hand.

2. Where any drawing is to be read in conjunction with any other drawing, including a specialist's drawing, the two drawings shall be cross-checked and any discrepancies in the work shown, including the dimensions, reported to the architect before the work is put in hand.

3. Where work to an existing building is involved, figured dimensions shown on drawings including those of specialists, shall be verified by measurement of the building and any discrepancy reported to the architect before the work is put in hand.

| REV B                                  | GENERAL REVISIONS TO NOTES |