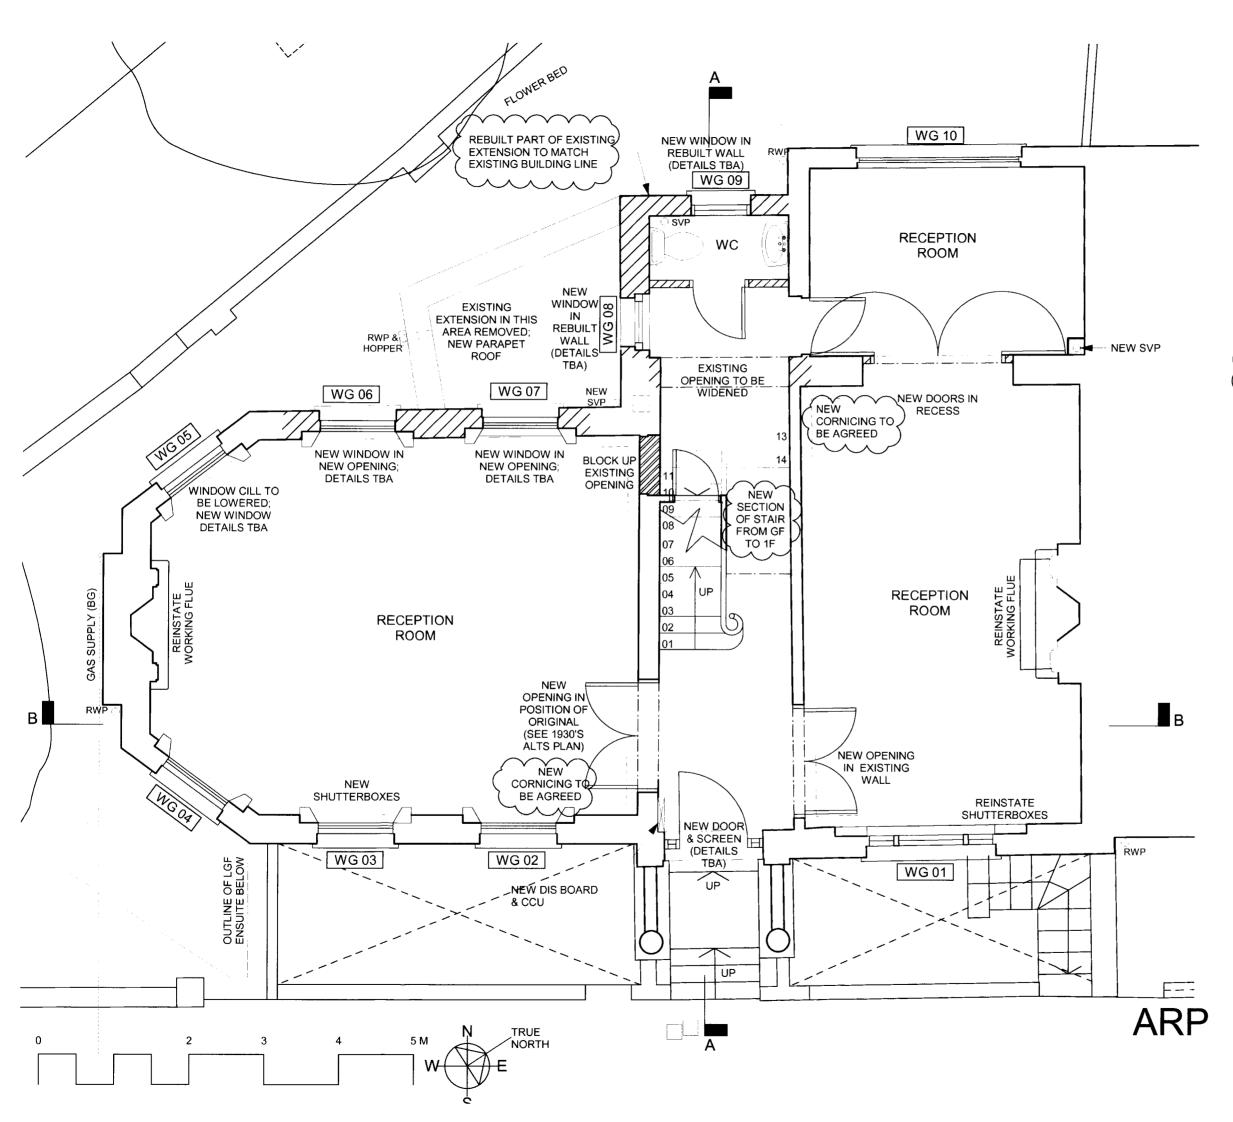

## NOTES

1. Do not scale from drawing, use figured dimensions only after checking. Report any discrepancies or omissions to architect before ordering materials or putting work in hand.

2. Where any drawing is to be read in conjunction with any other drawing, including a specialist's drawing, the two drawings shall be cross-checked and any discrepancies in the work shown, including the dimensions, reported to the architect before the work is put in hand.

3. Where work to an existing building is involved, figured dimensions shown on drawings including those of specialists, shall be verified by measurement of the building and any discrepancy reported to the architect before the work is put in hand.

| REV A          | GENERAL REVISIONS<br>TO NOTES                                                        | 08/06/09 |
|----------------|--------------------------------------------------------------------------------------|----------|
| job<br>33 CHAL | COT 80                                                                               |          |
| 33 CHAL        | COTSQ                                                                                |          |
| LONDON         | NW1                                                                                  |          |
| drawing        |                                                                                      |          |
| GROUND         | D FLOOR PLAN                                                                         |          |
| AS PRO         | POSED                                                                                |          |
| scale          | drawn                                                                                | date     |
| 1:50@A3        | B EP/SURV                                                                            | 10/02/09 |
| drawing numb   | er                                                                                   | rev      |
| 3245/ B/       | P11                                                                                  | А        |
|                |                                                                                      |          |
| client         |                                                                                      |          |
| MR P. HA       | LL                                                                                   |          |
| ARCHITECT      | CHARDSON AND PARTNERS<br>SAND QUANTITY SURVEYORS<br>CAMDEN TOWN LONDON NW17EA ÉMAIL: |          |