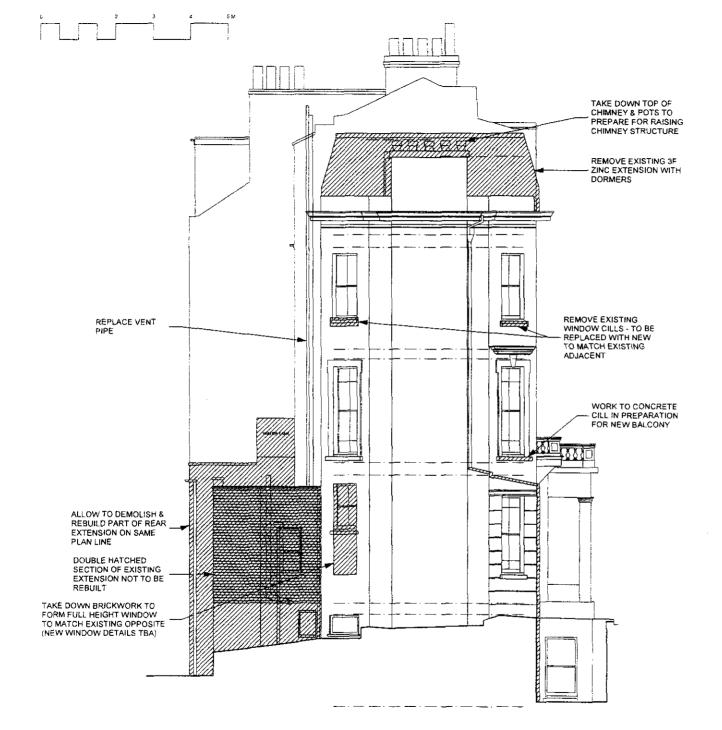

| 33 CHALCOT     | SOHARE      |                  |
|----------------|-------------|------------------|
| NW1 8YA        |             |                  |
| Gravering      |             |                  |
| SIDE ELEVAT    | ION         |                  |
|                | . <b>.</b>  | _                |
| PROPOSED (     | DEMOLITION  | \$               |
| PROPOSED E     | DEMOLITION: | cate             |
|                |             | <u> </u>         |
| 1:100@A4       | drawn       | ciate            |
| scale          | drawn       | date<br>16/02/09 |
| scale 1:190@A4 | drawn       | date<br>16/02/09 |