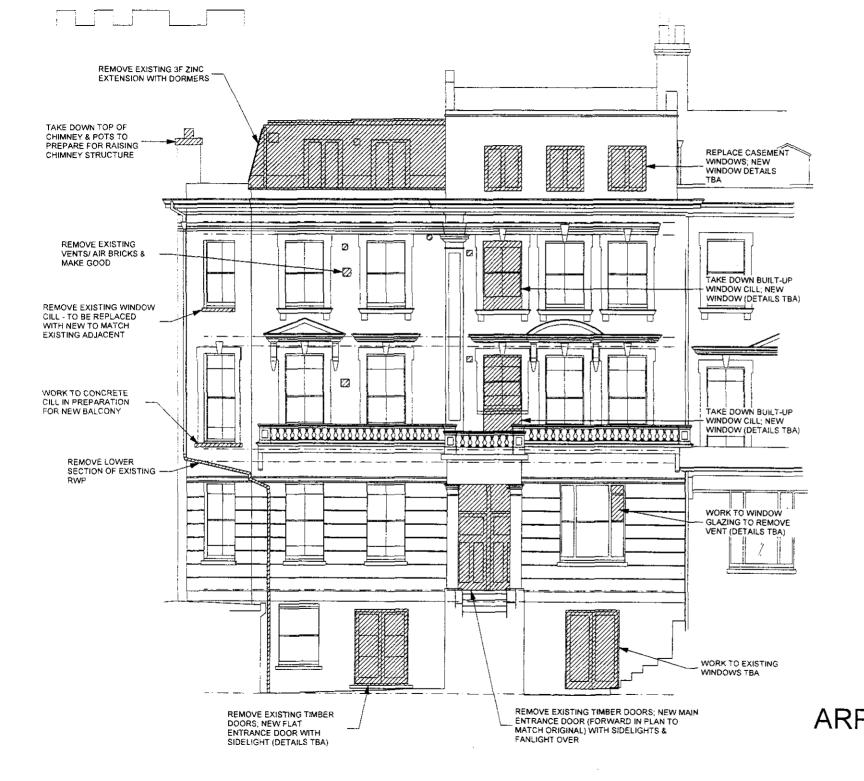

| job            |             |          |
|----------------|-------------|----------|
| 33 CHALCOT     | SQUARE      |          |
| NW1 8YA        |             |          |
| drawing        |             |          |
| FRONT ELEV     | /ATION      |          |
| PROPOSED       | DEMOLITIONS |          |
| ecale          | drawn       | dale     |
| 1:100@A4       | EP          | 16/02/09 |
| drawing number |             | rev      |
| 3245/ B/ D30   |             |          |
| sheni          |             | <u></u>  |
| MR P HALL      |             |          |
|                |             |          |