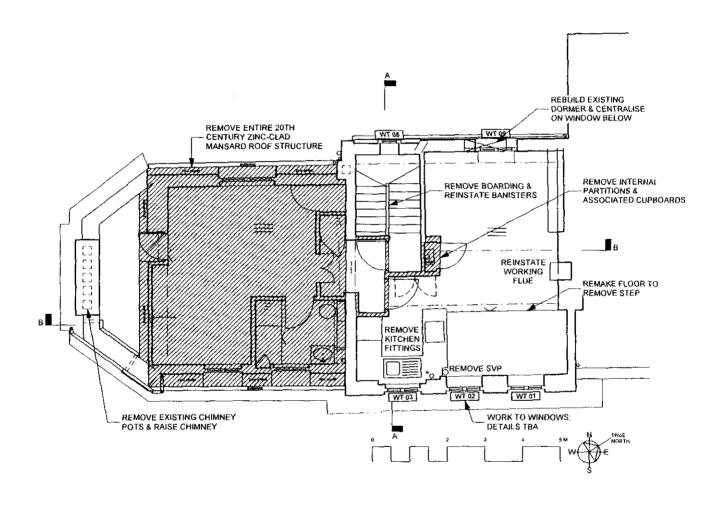

| REV.           | EXTENT OF DEMOLITIONS REVIS | ED 08/06/09 |          |                                                                                                    |                               |                                         |
|----------------|-----------------------------|-------------|----------|----------------------------------------------------------------------------------------------------|-------------------------------|-----------------------------------------|
| client         | MR P. HALL                  |             |          | DEMOLITIONS THIRD FLOOR PLAN                                                                       | scale<br>1:100@A4             | drawn<br>FP                             |
| job            | 33 CHALCOT SQUARE           |             |          |                                                                                                    | 1.100@/4 EF                   |                                         |
| drawing number |                             | rev         | date     | A ANTHONY RICHARDSON AND PAR                                                                       | THERS TEL:                    | 020 7485 0991                           |
|                | 3245 /B / D14               | Α           | 11/02/09 | ARP ANTHONY RICHARDSON AND PAR<br>ARCHITECTSAND QUANTITY SUR<br>31 OVAL ROAD CAMDENTOWN LONDON NW1 | VEYORS FAX<br>7EA EMAIL:mail@ | : 020 7482 4622<br>parparchitects.co.uk |