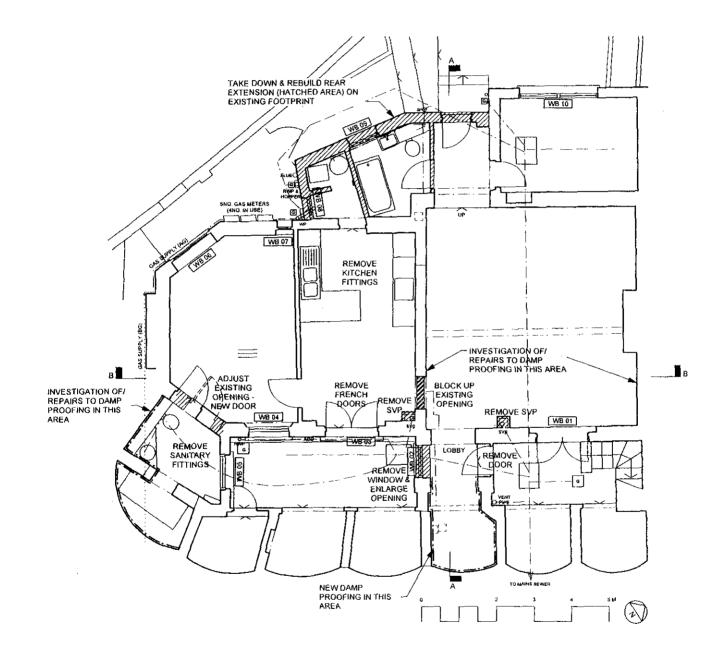

| REV A   | EXTENT OF DEMOLITIONS REV | /ISED 08/06/09 |          |                                                                                                        |                              |                                      |
|---------|---------------------------|----------------|----------|--------------------------------------------------------------------------------------------------------|------------------------------|--------------------------------------|
| client  | MR P. HALL                |                |          | DEMOLITIONS LOWER GROUND FLOOR                                                                         | scale                        | drawn                                |
| doj     |                           |                |          |                                                                                                        | ₹ 1:100@A4 EP                |                                      |
|         | 33 CHALCOT SQUARE         |                |          |                                                                                                        | 1 1                          |                                      |
| drawing | g number                  | Trev           | date     | A - ANTHONY RICHARDSON AND PART                                                                        | NERS TEL:                    | 020 7485 0991                        |
|         | 3245 /B / D10             | A              | 11/02/09 | ARP ANTHONY RICHARDSON AND PART<br>ARCHITECTSAND QUANTITY SURV<br>31 OVAL ROAD CAMDEN TOWN LONDON NW17 | EYORS FAX:<br>EA EMAIL:mail@ | 020 7482 4622<br>arparchitects.co.uk |