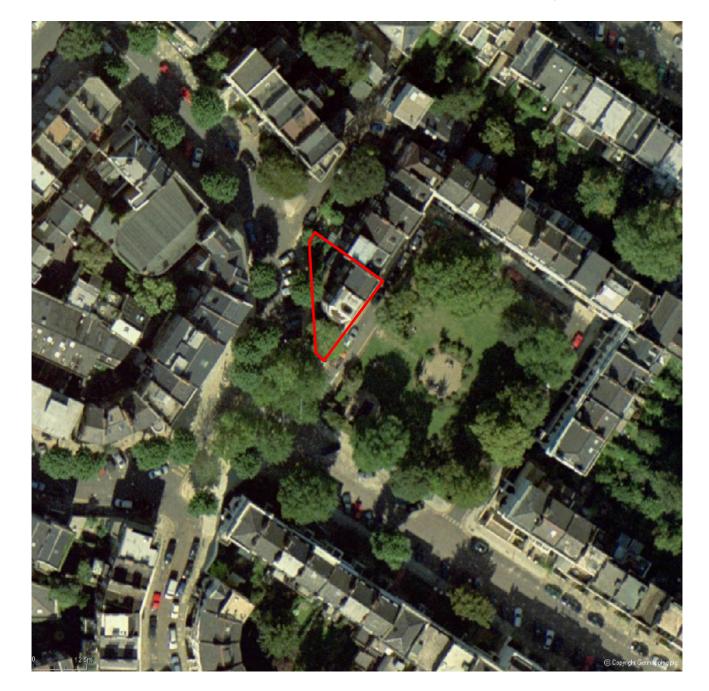

| client         | MR P HALL<br>33 CHALCOT SQUARE |     |          | drawing<br>AERIAL PHOTOGRAPH                                                                           | scale<br>NTS               | drawn                                                        |  |
|----------------|--------------------------------|-----|----------|--------------------------------------------------------------------------------------------------------|----------------------------|--------------------------------------------------------------|--|
| job            |                                |     |          |                                                                                                        |                            | EP/SURV                                                      |  |
| drawing number |                                | rev | date     |                                                                                                        |                            | . 000 7405 0004                                              |  |
|                | 3245 / EX02                    | 1   | 10/02/09 | ARP ANTHONY RICHARDSON AND PART<br>ARCHITECTSAND QUANTITY SURV<br>31 OVAL ROAD CAMDEN TOWN LONDON NW17 | EYORS FAX<br>EA EMAIL:mail | .: 020 7485 0991<br>K: 020 7482 4622<br>@arparchitects.co.uk |  |