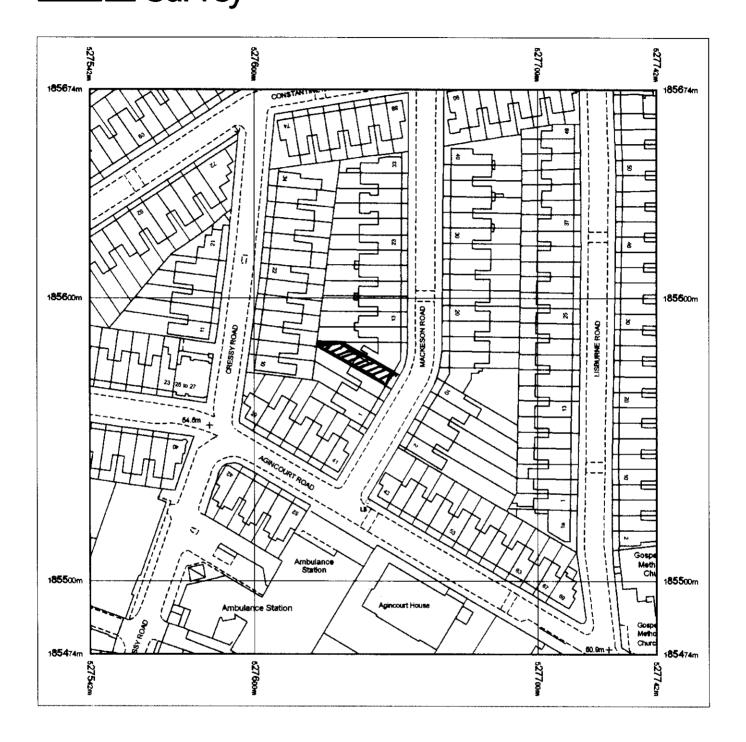

Ordnance Survey<sup>®</sup>

## OS Sitemap®

Produced 12.05.2009 from the Ordnance Survey National Geographic Database and incorporating surveyed revision available at this date.  $\Phi$  Crown Copyright 2009.

Reproduction in whole or part is prohibited without the prior permission of Ordnance Survey.

Ordnance Survey, the OS Symbol and OS Sitemap are registered trademarks of Ordnance Survey, the national mapping agency of Great Britain.

The representation of a road, track or path is no evidence of a right of way.

The representation of features as lines is no evidence of a property boundary.

Supplied by: Gormans Serief number: 00865700 Centre coordinates: 527642 185574

Further information can be found on the OS Sitemap Information leaflet or the Ordnance Survey web site: www.ordnancesurvey.co.uk