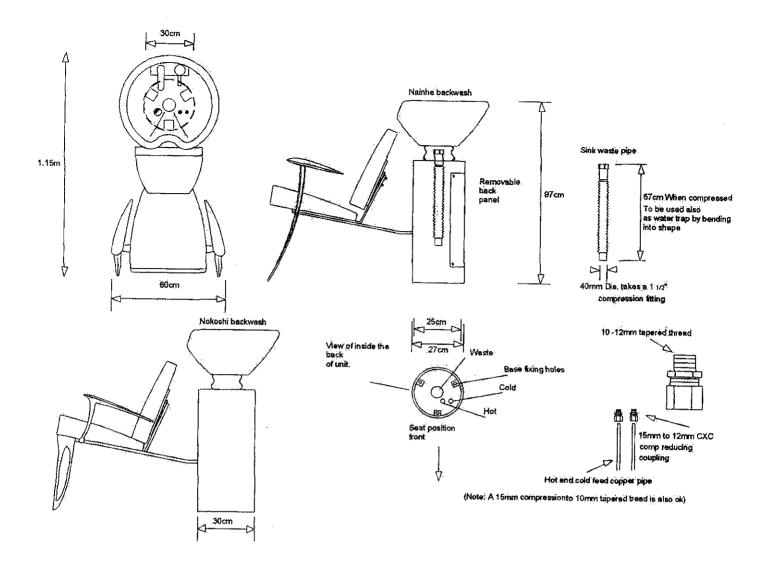

| Site:                                         | Scale:    |
|-----------------------------------------------|-----------|
| 5 Great Queen Street, London WC2B 5DG         | NTS       |
| Title:                                        | Date:     |
| New 'Backwash' sinks at first floor rear room | June 2009 |
| Drawing No:                                   | Rev:      |
| TDS-062009-D003                               | 0         |