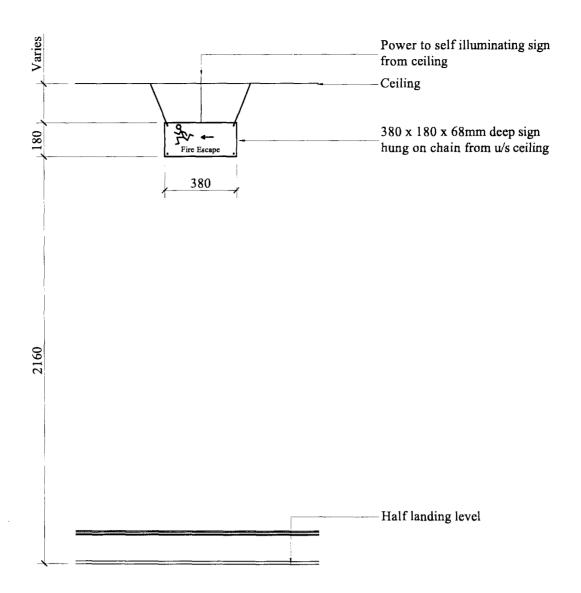

### **ROSEDECOR**

Fire escape signage. Hung on chain from u/s ceiling at half landing level

Fire escape signage. Fixed to wall over door (room side) mid way between top of door and u/s ceiling

| Site:                                | Scale:    |  |
|--------------------------------------|-----------|--|
| 5 Great Queen Street London WC2B 5DG | 1:50 @ A3 |  |
| Title:                               | Date:     |  |
| Fire Escape Signage - Third          | June 2009 |  |
| Drawing No:                          | Rev:      |  |
| TDS-062009-FE005                     | О         |  |

# Half Landing Signage

Over Door Signage

| Site: 5 Great Queen Street London WC2B 5DG | Scale:<br>1:20 @ A3 | ROSEDECOR 6 Grosvenor Road                                                      |
|--------------------------------------------|---------------------|---------------------------------------------------------------------------------|
| Title:<br>Fire Escape Signage - Elevations | Date:<br>June 2009  | Epsom<br>Surrey<br>KT18 6JQ<br>Tel: 01372273101<br>e-mail: rosedecor@fsmail.com |
| Drawing No:<br>TDS-062009-FE006            | Rev:<br>O           |                                                                                 |