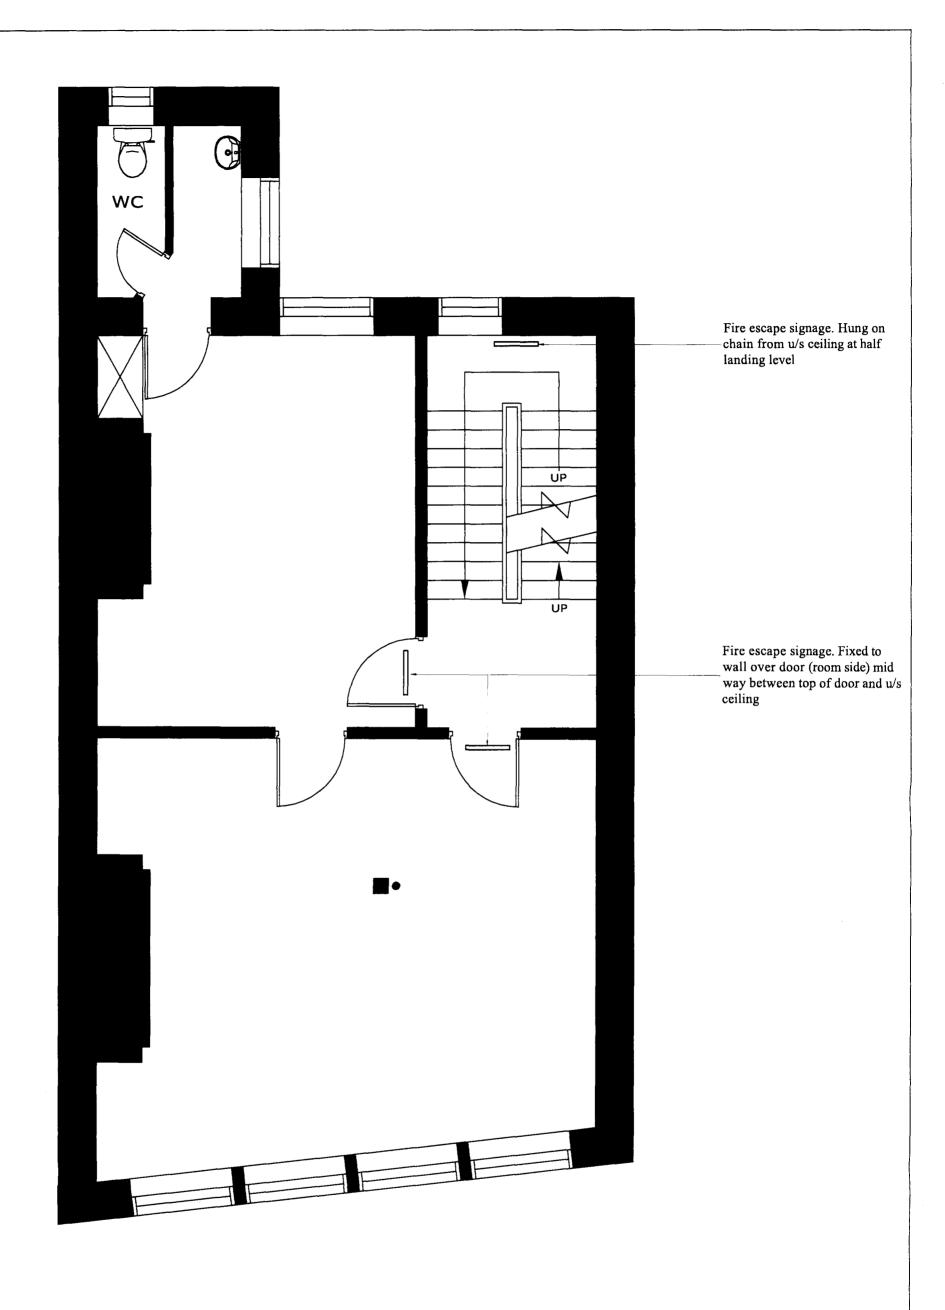

### **ROSEDECOR**

| Site:                                | Scale:    |  |
|--------------------------------------|-----------|--|
| 5 Great Queen Street London WC2B 5DG | 1:50 @ A3 |  |
| Title:                               | Date:     |  |
| Fire Escape Signage - First          | June 2009 |  |
| Drawing No:                          | Rev:      |  |
| TDS-062009-FE003                     | О         |  |