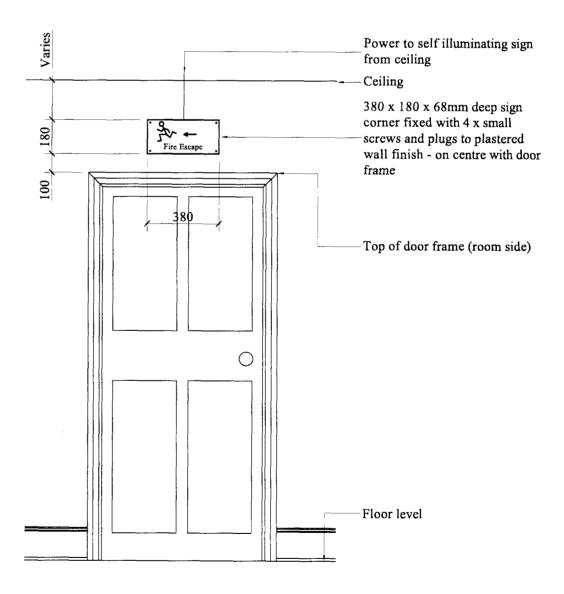

Fire escape signage. Fixed to wall over door (room side) mid way between top of door and u/s ceiling

| Scale:    |
|-----------|
| 1:50 @ A3 |
| Date:     |
| June 2009 |
| Rev:      |
| 0         |
| ]         |

# Half Landing Signage

Over Door Signage

| Site: 5 Great Queen Street London WC2B 5DG | Scale:<br>1:20 @ A3 | ROSEDECOR 6 Grosvenor Road                                                      |
|--------------------------------------------|---------------------|---------------------------------------------------------------------------------|
| Title:<br>Fire Escape Signage - Elevations | Date:<br>June 2009  | Epsom<br>Surrey<br>KT18 6JQ<br>Tel: 01372273101<br>e-mail: rosedecor@fsmail.com |
| Drawing No:<br>TDS-062009-FE006            | Rev:<br>O           |                                                                                 |