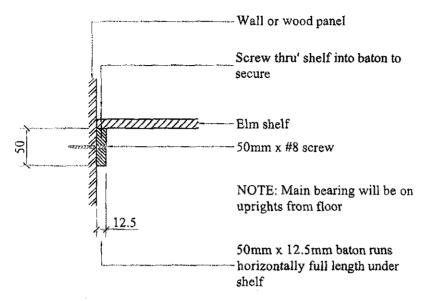

## Ground & First Floor Shelving

| Site: 5 Great Queen Street London WC2B 5DG | Scale:<br>1:5 @ A4 | ROSEDECOR 6 Grosvenor Road                       |
|--------------------------------------------|--------------------|--------------------------------------------------|
| Title:<br>Fixing Methods                   | Date:<br>June 2009 | Epsom<br>Surrey<br>KT18 6JQ                      |
| Drawing No:<br>TDS-062009-D002             | Rev:<br>O          | Tel: 01372273101<br>e-mail: rosedecor@fsmail.com |