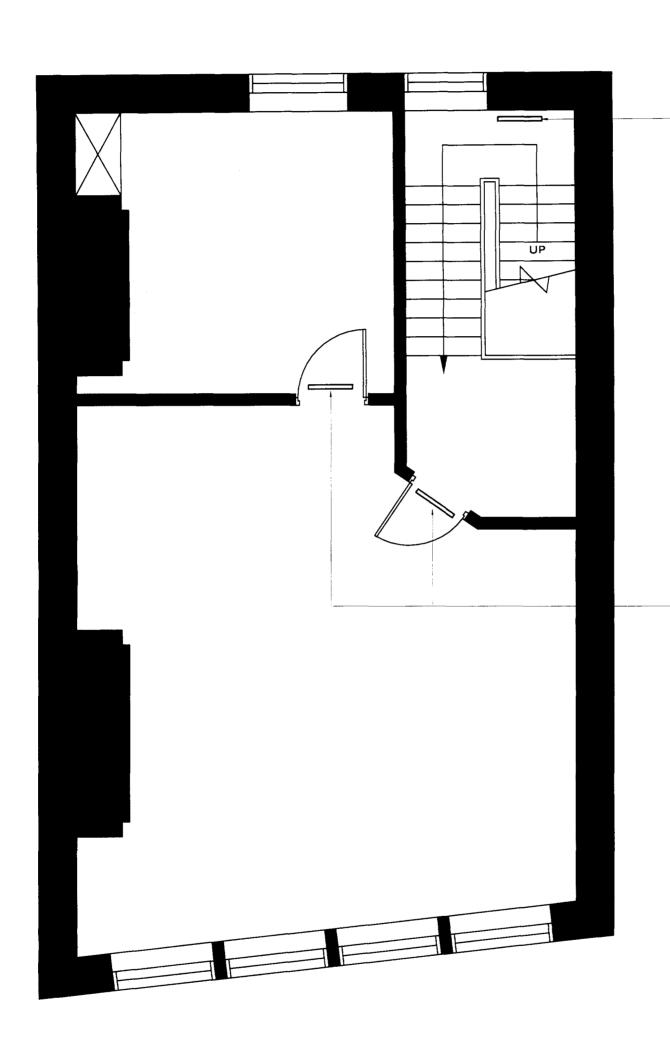

### **ROSEDECOR**

Fire escape signage. Hung on chain from u/s ceiling at half landing level

Fire escape signage. Fixed to wall over door (room side) mid way between top of door and u/s ceiling

| Site:                                | Scale:    |  |
|--------------------------------------|-----------|--|
| 5 Great Queen Street London WC2B 5DG | 1:50 @ A3 |  |
| Title:                               | Date:     |  |
| Fire Escape Signage - Third          | June 2009 |  |
| Drawing No:                          | Rev:      |  |
| TDS-062009-FE005                     | О         |  |