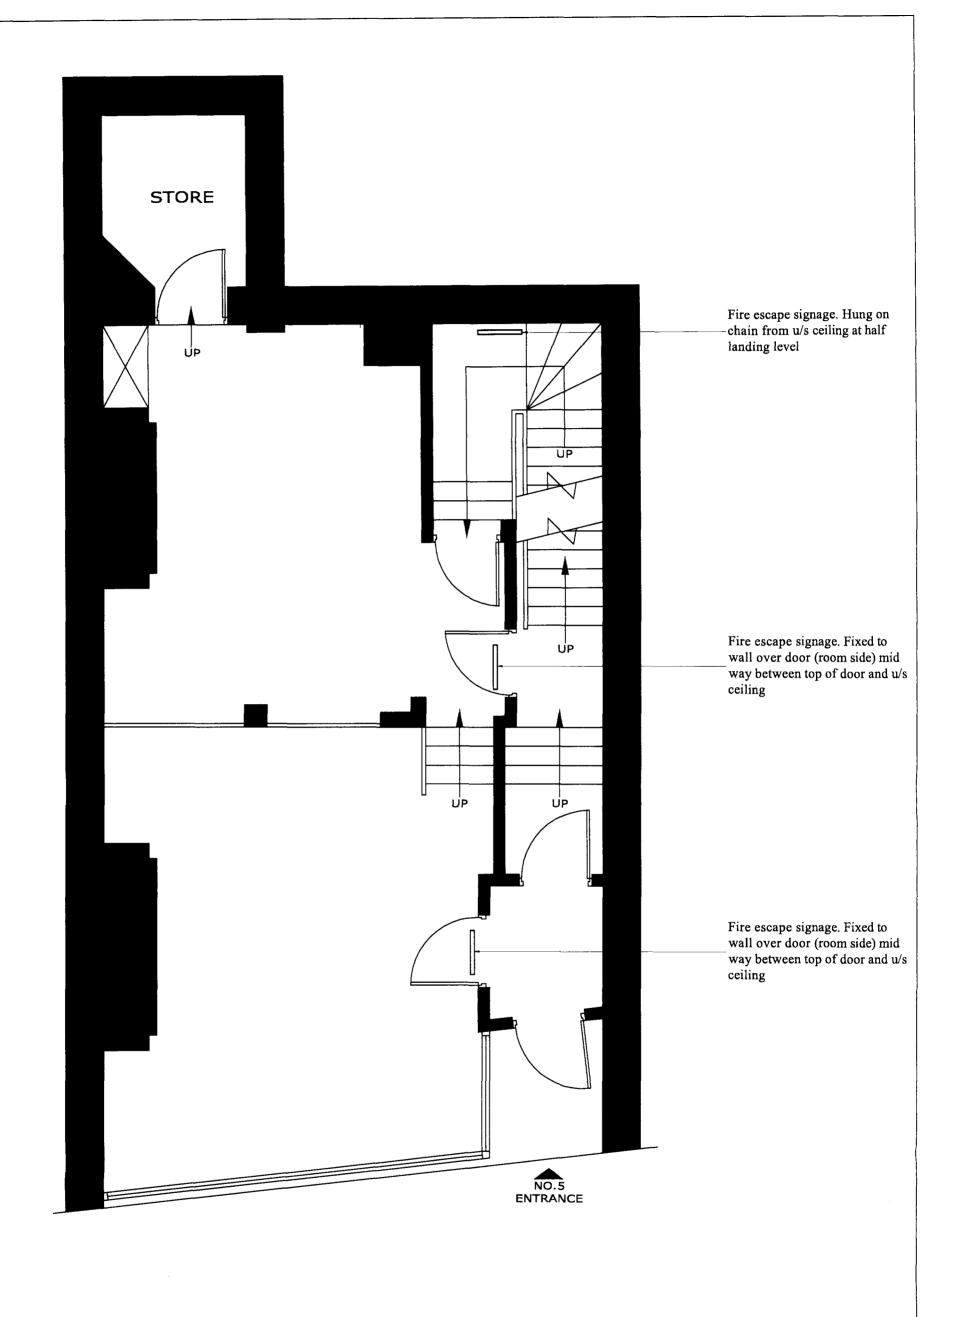

### **ROSEDECOR**

| Site:                                | Scale:    |  |
|--------------------------------------|-----------|--|
| 5 Great Queen Street London WC2B 5DG | 1:50 @ A3 |  |
| Title:                               | Date:     |  |
| Fire Escape Signage - Ground         | June 2009 |  |
| Drawing No:                          | Rev:      |  |
| TDS-062009-FE002                     | О         |  |