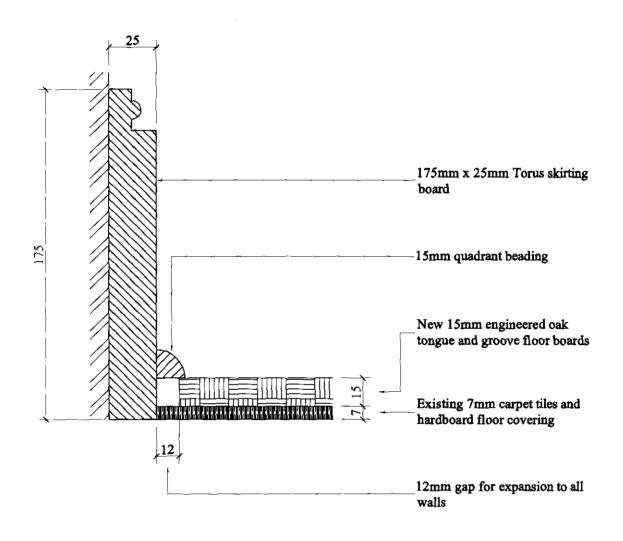

| Site: 5 Great Queen Street London WC2B 5DG | Scale:<br>1:2 @ A4 | ROSEDECOR 6 Grosvenor Road   |
|--------------------------------------------|--------------------|------------------------------|
| Title:                                     | Date:              | Epsom                        |
| Timber Flooring Arrangement & Detail       | June 2009          | Surrey<br>KT18 6JQ           |
| Drawing No:                                | Rev:               | Tel: 01372273101             |
| TDS-062009-D001                            | 0                  | e-mail: rosedecor@fsmail.com |