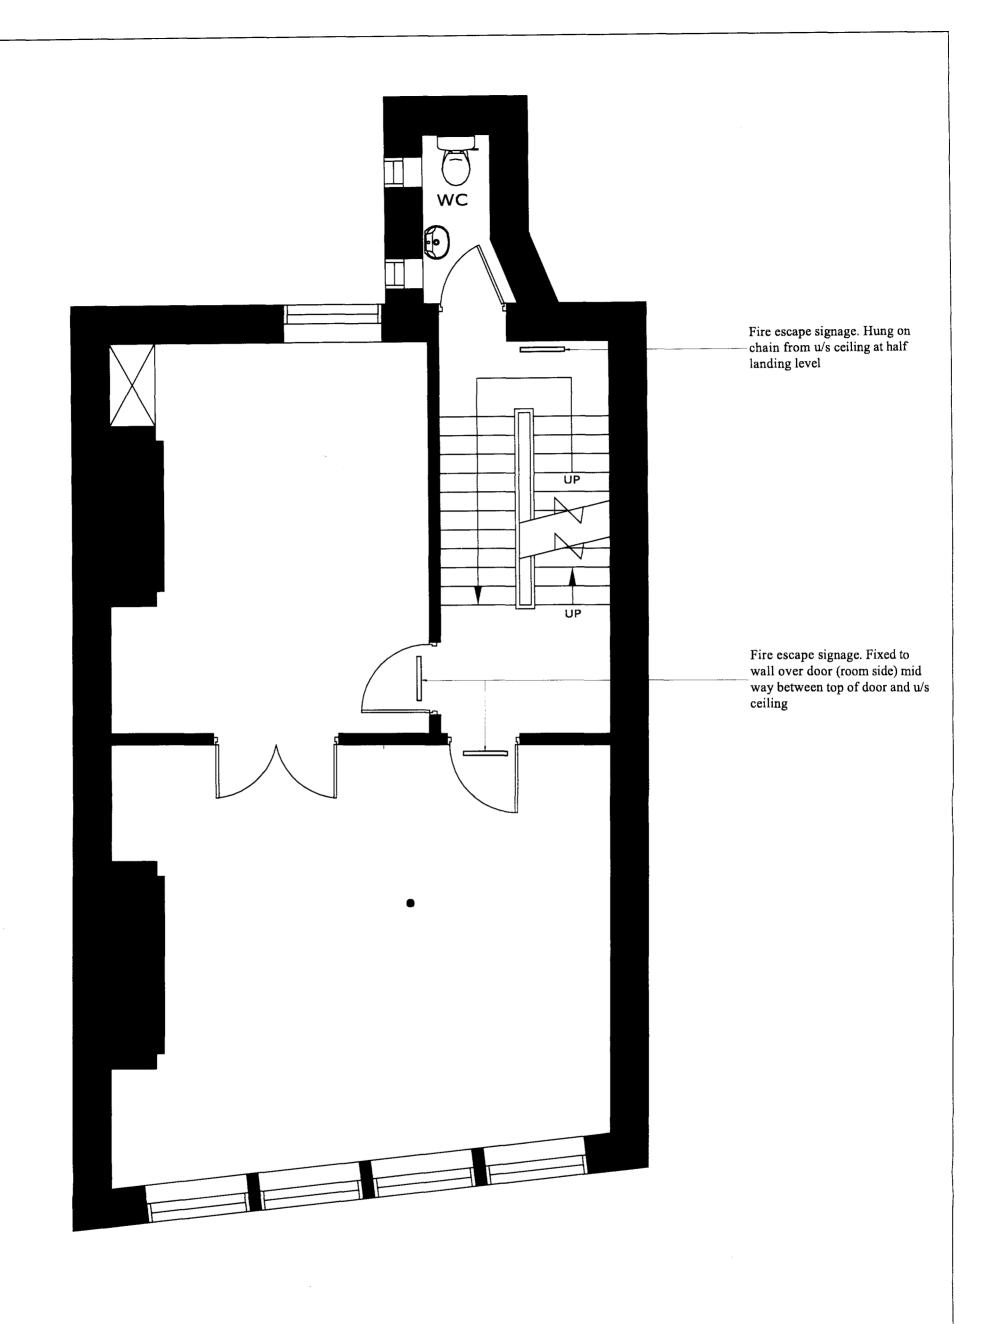

## **ROSEDECOR**

| Site:                                | Scale:    |  |
|--------------------------------------|-----------|--|
| 5 Great Queen Street London WC2B 5DG | 1:50 @ A3 |  |
| Title:                               | Date:     |  |
| Fire Escape Signage - Second         | June 2009 |  |
| Drawing No:                          | Rev:      |  |
| TDS-062009-FE004                     | O         |  |