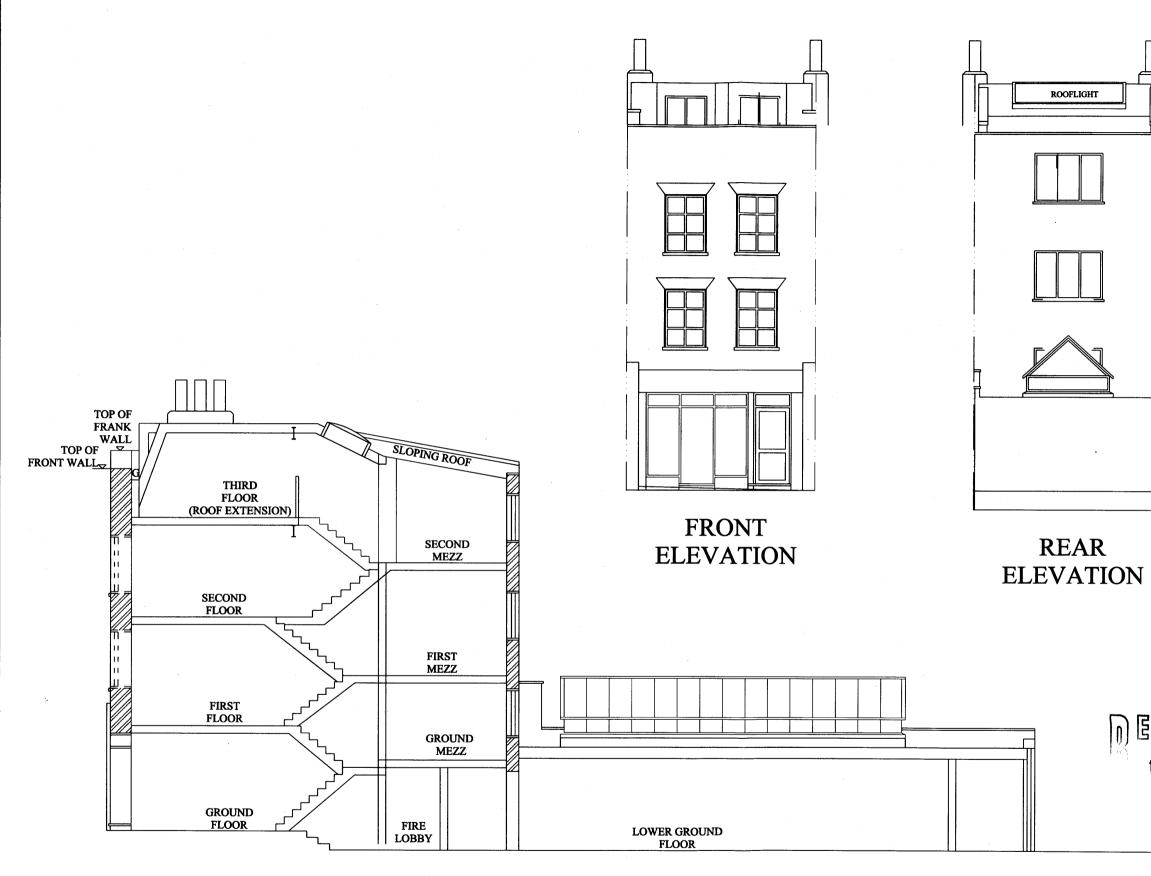

LONG SECTION B - B

NOTES : GENERAL: ROOF: FLAT ROOF - LEAD DORMA: SLATE TO FACE AND CHEEK SIDE WALL: BRICKWORK MATCHING EXISTING RAINWATER GOOD: BLACK UPVC MATCHING EXTG. ROOFLIGHT, WINDOWS AND DOORS: WHITE UPVC FRAME MATCHING EXTG. FOUL WATER TO BE CONNECTED TO EXISTING FOUL WATER SYSTEM (PART OF COMBINED SEWER) SURFACE WATER TO BE CONNECTED TO EXISTING SURFACE WATER SYSTEM (PART OF COMBINED SEWER) MR E CHEE PROJECT : 82 PARKWAY CAMDEN LONDON NW1 7AN 1 5 JUN 2009 DRAWING TITLE : ELEVATIONS AND SECTIONS AS PROPOSED \*\*\*\* part. ···· SCALE DATE 1:50 @ A1 21/05/09 DRAWN CHECKED : AW ΥT NGINEER APPROVED AW YT AMA Consulting Structural Engineers 52 Highview Gardens Edgware Middlesex HA8 9UF Tel / Fax: 020 8958 6328 DRAWING NO .: **REVISION**: 248/14 P1