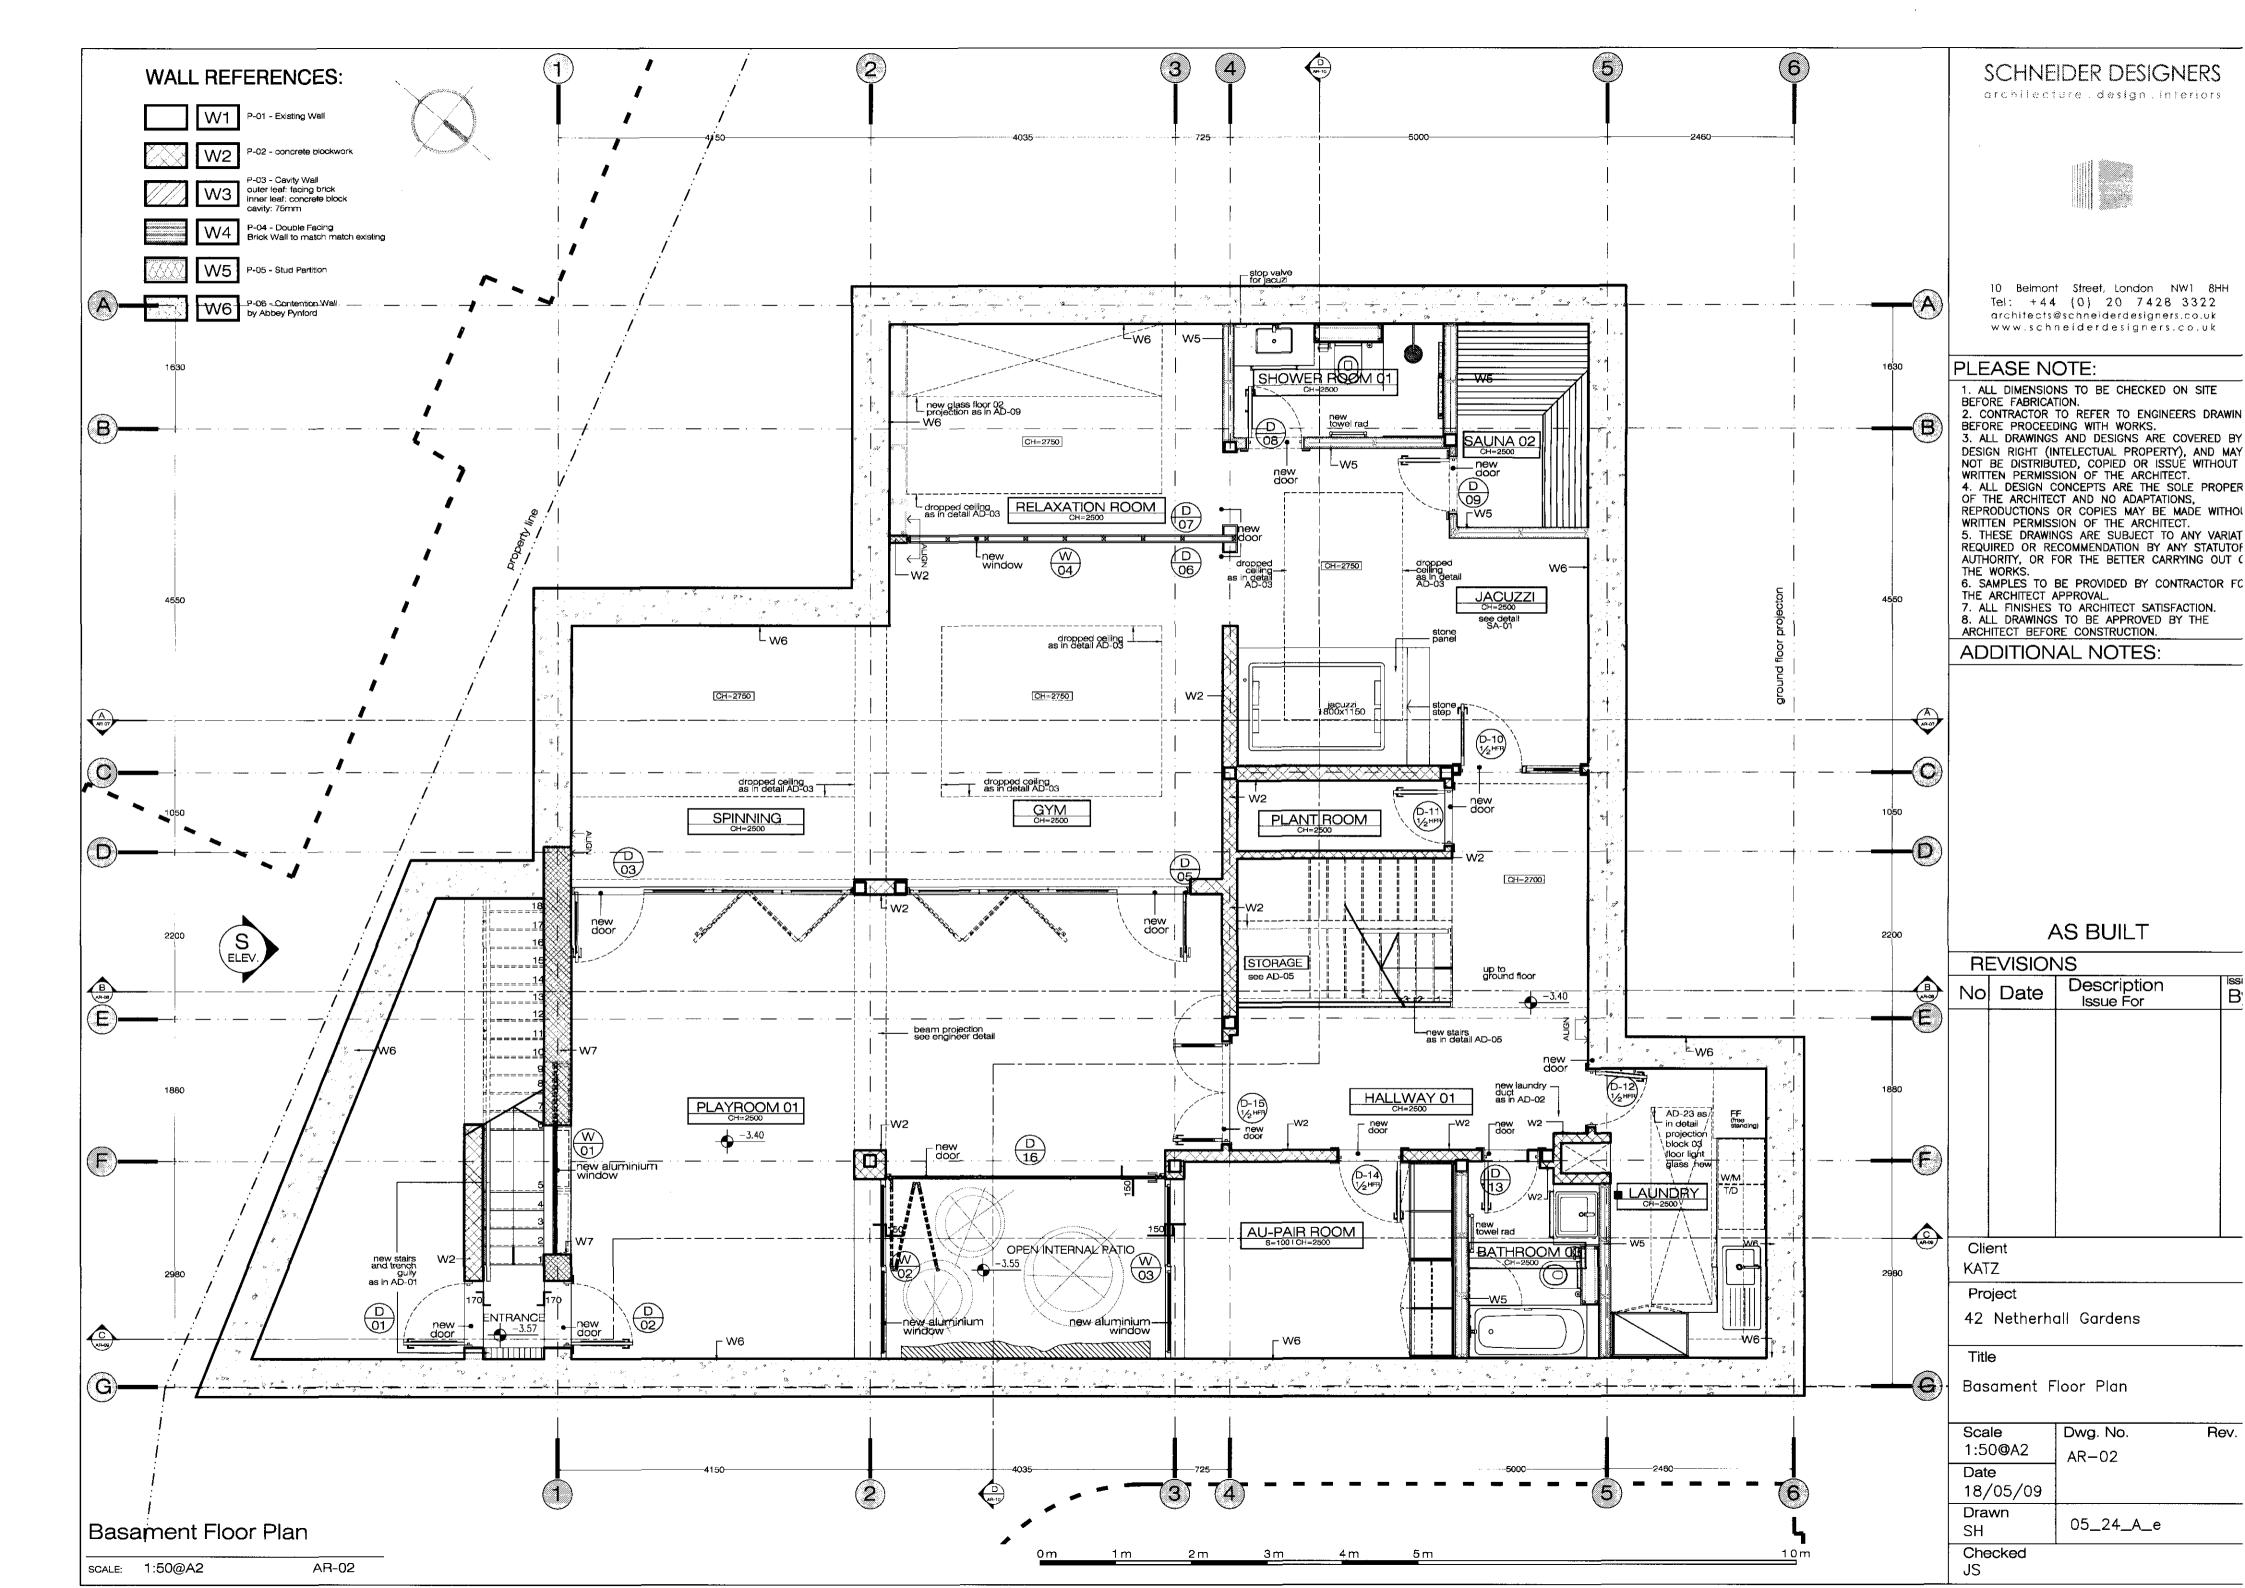

## Issue Sheet

| 18/05/2005 |   |    |    |     |     |  |
|------------|---|----|----|-----|-----|--|
|            | 1 | 8/ | 05 | /20 | 005 |  |

| PROJECT NAME: 42 Netherhall Gardens     |                                   |                |                     |              | Issue Date/Revision |                                |              |                |            |                                         |                                         |            |            |                                         |                                         |                                                  |            |                                         |
|-----------------------------------------|-----------------------------------|----------------|---------------------|--------------|---------------------|--------------------------------|--------------|----------------|------------|-----------------------------------------|-----------------------------------------|------------|------------|-----------------------------------------|-----------------------------------------|--------------------------------------------------|------------|-----------------------------------------|
| PROJECT NO. : <b>05 24 A e</b>          |                                   |                | Issue Date/Revision |              |                     |                                |              |                |            |                                         |                                         |            |            |                                         |                                         |                                                  |            |                                         |
|                                         |                                   |                |                     |              |                     |                                |              |                |            |                                         |                                         |            |            |                                         |                                         |                                                  |            |                                         |
|                                         |                                   |                |                     |              |                     | 8                              | 60           | 60             | 80         | 8                                       | 00/00/2009                              | 600        | 600        | 00/00/2009                              | 00/00/2009                              | 00/00/2009                                       | 00/00/2009 | 00/00/2009                              |
|                                         |                                   |                | -                   |              |                     | 18/05/2009                     | 00/00/2009   | 00/00/5009     | 00/00/2009 | 00/00/2009                              | 2/00                                    | 00/00/2009 | 00/00/2009 | 00/2                                    | 00/2                                    | 00/2                                             | 00/2       | 00/2                                    |
| DWG NUMBER                              | DWG TITLE                         | SCALE          | SIZE                | STATUS       | LOGGED BY           | 18/                            | 90           | 00             | 00         | 8                                       | 00                                      | 8          | 8          | /00                                     | 8                                       | /00                                              | 8          | 8                                       |
|                                         |                                   |                |                     |              |                     |                                |              |                |            |                                         |                                         |            |            | :                                       | 0                                       | n                                                |            |                                         |
| AR-01                                   | Site Location Plan                | 1:1250         | A3                  | As Built     | AG                  | •                              | Γ'           | <del>- '</del> | <u>e</u>   | v                                       |                                         | s          | ,<br>      | <u> </u>                                | <u> </u>                                | T.''                                             | г          |                                         |
| AR-01<br>AR-02                          | Basement Floor Plan               | 1:1250         |                     | As Built     | AG                  |                                |              |                |            |                                         |                                         |            |            |                                         |                                         | <b>-</b>                                         |            |                                         |
| AR-03                                   | Ground Floor Plan                 | 1:50           |                     | As Built     | AG                  | -                              |              |                |            |                                         |                                         |            |            |                                         |                                         |                                                  |            |                                         |
| AR-04                                   | First Floor Plan                  | 1:50           |                     | As Built     | AG                  | •                              |              | 1              | 1          |                                         |                                         |            |            |                                         |                                         |                                                  |            |                                         |
| AR-05                                   | Second Floor Plan                 | 1:50           |                     | As Built     | AG                  | •                              |              |                |            |                                         | *************************************** |            |            | *************************************** |                                         |                                                  |            |                                         |
| AR-06                                   | Roof Floor Plan                   | 1:50           |                     | As Built     | AG                  | •                              | 1            |                |            |                                         |                                         |            |            |                                         |                                         |                                                  |            | *************************************** |
| AR-07                                   | Section A-A                       | 1:50           |                     | As Built     | AG                  | •                              |              |                |            |                                         |                                         |            |            |                                         | *************************************** |                                                  |            |                                         |
| AR-08                                   | Section B-B                       | 1:50           |                     | As Built     | AG                  | •                              |              |                |            |                                         |                                         |            |            |                                         |                                         |                                                  |            |                                         |
| AR-09                                   | Section C-C                       | 1:50           | A2                  | As Built     | AG                  | •                              |              |                |            |                                         |                                         | •          |            |                                         |                                         |                                                  |            |                                         |
| AR-10                                   | Section D-D                       | 1:50           |                     | As Built     | AG                  | •                              |              |                |            |                                         |                                         |            |            |                                         |                                         |                                                  |            |                                         |
| AR-11                                   | East and West Elevation           | 1:100          | A3                  | As Built     | AG                  | •                              |              |                |            |                                         |                                         |            |            |                                         |                                         |                                                  |            |                                         |
| AR-12                                   | North and South Elevation         | 1:100          | АЗ                  | As Built     | AG                  | •                              |              |                |            |                                         |                                         |            |            |                                         |                                         |                                                  |            |                                         |
| AR-13                                   | North and West External Elevation | 1:100          | A3                  | As Built     | AG                  | •                              |              |                |            |                                         |                                         |            |            |                                         |                                         |                                                  |            |                                         |
| AR-14                                   | Site Plan                         | 1:100          | A2                  | As Built     | AG                  | •                              |              |                |            |                                         |                                         |            |            |                                         |                                         |                                                  |            |                                         |
|                                         |                                   |                |                     |              |                     |                                |              |                |            |                                         | **************************************  |            |            |                                         |                                         |                                                  |            |                                         |
|                                         |                                   |                |                     |              |                     |                                |              |                |            |                                         |                                         | ****       |            |                                         |                                         |                                                  |            |                                         |
|                                         |                                   |                |                     |              |                     |                                |              | <u> </u>       |            |                                         |                                         |            |            |                                         |                                         |                                                  |            |                                         |
|                                         |                                   |                |                     |              |                     |                                |              |                |            |                                         |                                         |            |            |                                         |                                         |                                                  | •          |                                         |
|                                         |                                   |                |                     |              |                     |                                |              |                |            |                                         | *************************************** |            |            |                                         |                                         |                                                  |            |                                         |
|                                         |                                   |                |                     |              |                     |                                |              |                |            |                                         |                                         |            |            |                                         | *************************************** |                                                  |            |                                         |
|                                         |                                   |                |                     |              |                     |                                |              |                |            |                                         |                                         |            |            |                                         |                                         |                                                  |            |                                         |
|                                         |                                   |                |                     |              |                     |                                |              |                |            |                                         |                                         |            |            |                                         |                                         |                                                  |            |                                         |
|                                         |                                   |                |                     |              |                     |                                |              |                |            |                                         |                                         |            |            |                                         |                                         | ļ                                                |            |                                         |
|                                         |                                   |                |                     |              |                     |                                |              |                |            |                                         |                                         |            |            | <b></b>                                 |                                         |                                                  |            |                                         |
|                                         |                                   |                |                     |              |                     |                                |              |                |            |                                         |                                         |            |            |                                         |                                         |                                                  |            |                                         |
| ***                                     |                                   |                | -                   |              |                     | ****************************** |              |                |            |                                         |                                         |            |            |                                         |                                         |                                                  |            |                                         |
|                                         |                                   |                | ļ                   |              |                     |                                |              | <u> </u>       |            |                                         |                                         |            |            | <u> </u>                                |                                         | <u> </u>                                         |            | <u> </u>                                |
|                                         |                                   |                | ļ                   |              |                     |                                |              |                |            |                                         |                                         |            |            | <b>!</b>                                |                                         |                                                  | <b></b>    |                                         |
|                                         |                                   |                | -                   |              |                     |                                |              |                |            |                                         |                                         |            |            |                                         |                                         |                                                  |            |                                         |
|                                         |                                   |                |                     |              |                     |                                |              |                |            | *************************************** |                                         |            |            |                                         |                                         |                                                  |            |                                         |
| *************************************** |                                   |                | ļ                   |              |                     |                                |              |                |            | <b></b>                                 |                                         |            |            |                                         |                                         |                                                  |            |                                         |
|                                         |                                   |                | ļ                   | <u> </u>     |                     |                                |              |                |            |                                         |                                         |            |            |                                         |                                         |                                                  | <b></b>    | <del> </del>                            |
|                                         |                                   |                | <u> </u>            |              |                     |                                | <del> </del> | <b>-</b>       |            |                                         |                                         | l          | <u> </u>   | <b></b>                                 | <b></b>                                 | <del>                                     </del> | <b>_</b>   |                                         |
|                                         |                                   |                | ļ                   | <u> </u>     |                     |                                |              |                |            |                                         |                                         |            |            |                                         |                                         |                                                  | <b>-</b>   | <b>†</b>                                |
|                                         |                                   |                | <del> </del>        | 1            |                     |                                |              |                |            | <b></b>                                 |                                         |            |            |                                         |                                         | <u> </u>                                         |            | <b>1</b>                                |
|                                         |                                   |                | <del> </del>        |              |                     |                                | 1            |                |            |                                         |                                         |            |            |                                         |                                         | <b></b>                                          |            |                                         |
|                                         |                                   |                | <del> </del>        |              |                     |                                |              |                |            |                                         |                                         |            | <b>-</b>   | <b></b>                                 | <b>†</b>                                | <b>-</b>                                         |            |                                         |
|                                         | 1                                 |                | <u> </u>            | <u> </u>     |                     |                                |              |                | 1          |                                         | ·                                       |            |            | ı                                       |                                         |                                                  |            |                                         |
|                                         | NETRI                             | IBUTION        |                     |              |                     |                                |              |                |            |                                         |                                         | NO 0       | -          |                                         | _                                       |                                                  |            |                                         |
|                                         | Name                              |                |                     | Organization |                     | 1_                             |              |                |            |                                         |                                         | Nº Sets    |            |                                         |                                         |                                                  |            |                                         |
|                                         |                                   | Adi Architects |                     |              |                     | 5F                             |              | L              |            |                                         |                                         |            |            |                                         |                                         |                                                  |            |                                         |
| *************************************** |                                   |                |                     |              |                     |                                |              |                |            |                                         |                                         |            |            |                                         |                                         |                                                  |            |                                         |
|                                         |                                   |                |                     |              |                     |                                |              |                |            |                                         |                                         |            |            |                                         | 1                                       | 1                                                |            | 1                                       |
|                                         |                                   |                |                     |              |                     |                                |              |                |            |                                         |                                         |            |            |                                         |                                         |                                                  |            |                                         |
|                                         |                                   |                |                     |              |                     |                                |              | 1              |            |                                         |                                         |            |            |                                         |                                         |                                                  |            |                                         |
|                                         |                                   |                |                     |              |                     |                                |              | 1              |            |                                         |                                         |            |            |                                         |                                         |                                                  |            |                                         |
|                                         |                                   |                |                     |              |                     |                                |              |                |            |                                         |                                         |            |            |                                         |                                         |                                                  |            |                                         |