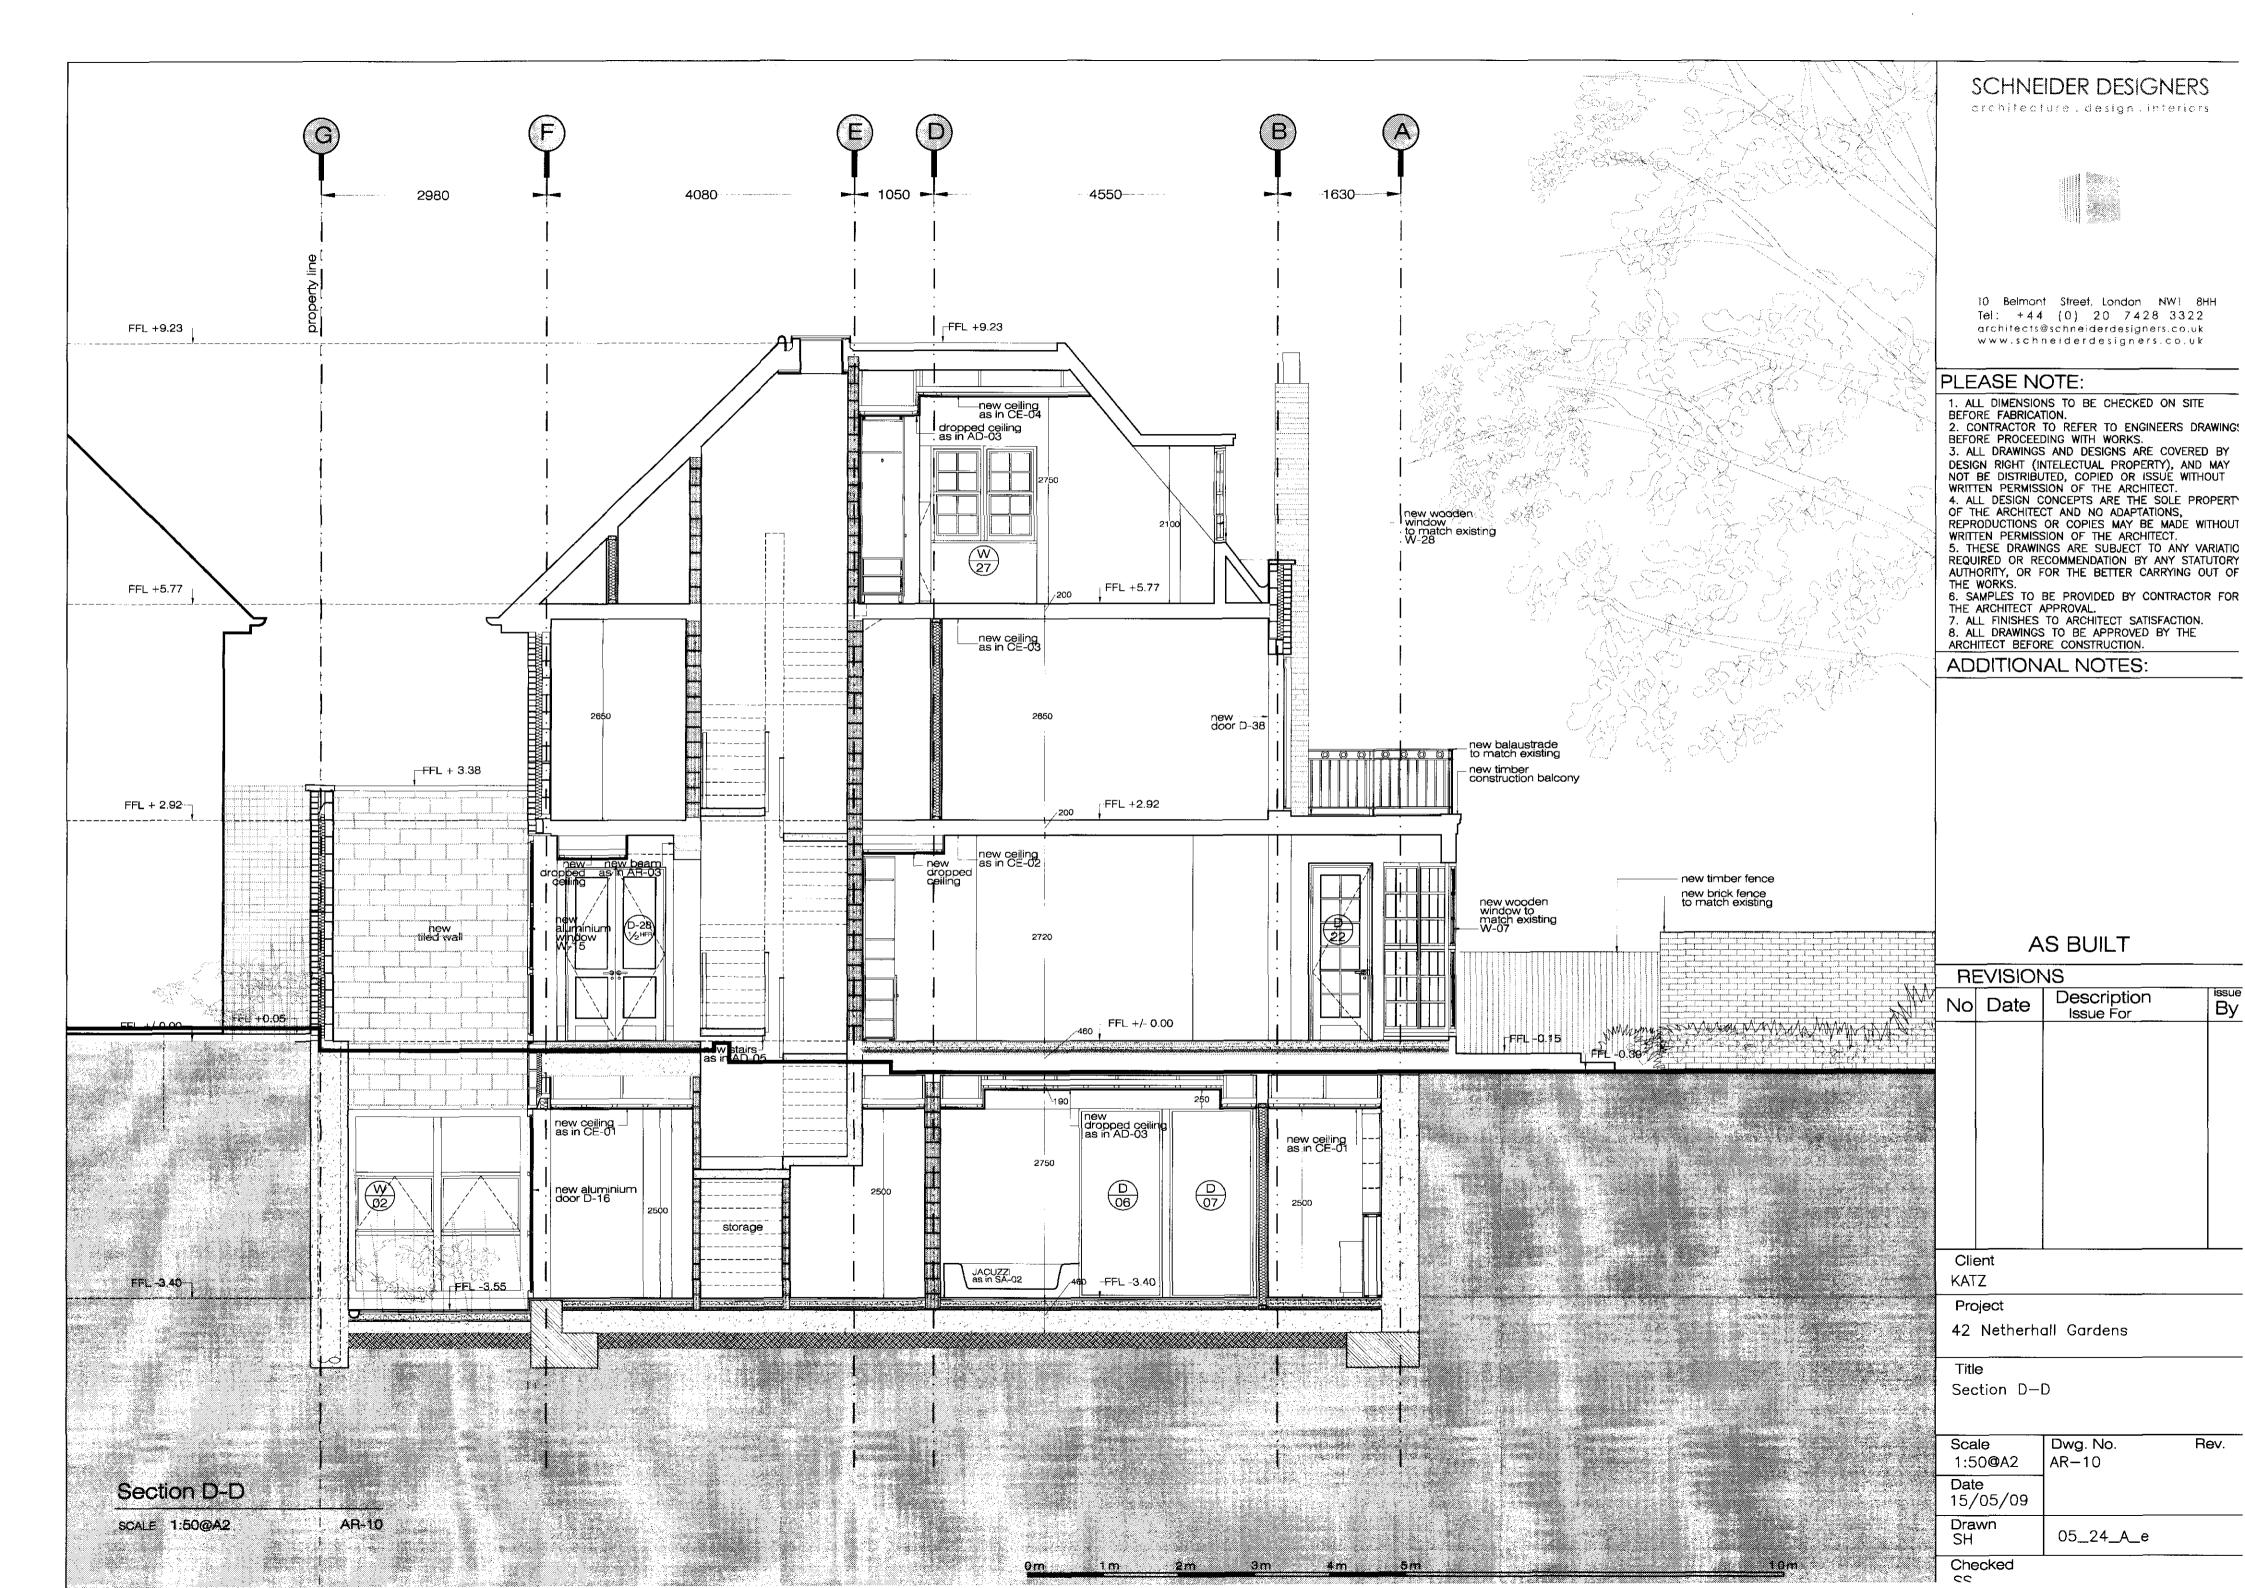

## Issue Sheet

| 18/05/2005 |   |    |    |     |     |  |
|------------|---|----|----|-----|-----|--|
|            | 1 | 8/ | 05 | /20 | 005 |  |

| PROJECT NAME: 42 Netherhall Gardens     |                                   |                |                     |              | Issue Date/Revision |                                |              |                |            |                                         |                                         |            |            |                                         |                                         |                                                  |            |                                         |
|-----------------------------------------|-----------------------------------|----------------|---------------------|--------------|---------------------|--------------------------------|--------------|----------------|------------|-----------------------------------------|-----------------------------------------|------------|------------|-----------------------------------------|-----------------------------------------|--------------------------------------------------|------------|-----------------------------------------|
| PROJECT NO. : <b>05 24 A e</b>          |                                   |                | Issue Date/Revision |              |                     |                                |              |                |            |                                         |                                         |            |            |                                         |                                         |                                                  |            |                                         |
|                                         |                                   |                |                     |              |                     |                                |              |                |            |                                         |                                         |            |            |                                         |                                         |                                                  |            |                                         |
|                                         |                                   |                |                     |              |                     | 8                              | 60           | 60             | 80         | 8                                       | 00/00/2009                              | 600        | 600        | 00/00/2009                              | 00/00/2009                              | 00/00/2009                                       | 00/00/2009 | 00/00/2009                              |
|                                         |                                   |                | -                   |              |                     | 18/05/2009                     | 00/00/2009   | 00/00/5009     | 00/00/2009 | 00/00/2009                              | 2/00                                    | 00/00/2009 | 00/00/2009 | 00/2                                    | 00/2                                    | 00/2                                             | 00/2       | 00/2                                    |
| DWG NUMBER                              | DWG TITLE                         | SCALE          | SIZE                | STATUS       | LOGGED BY           | 18/                            | 90           | 00             | 00         | 8                                       | 00                                      | 8          | 8          | /00                                     | 8                                       | /00                                              | 8          | 8                                       |
|                                         |                                   |                |                     |              |                     |                                |              |                |            |                                         |                                         |            |            | :                                       | 0                                       | n                                                |            |                                         |
| AR-01                                   | Site Location Plan                | 1:1250         | A3                  | As Built     | AG                  | •                              | Γ'           | <del>- '</del> | <u>e</u>   | v                                       |                                         | s          | ,<br>      | <u> </u>                                | <u> </u>                                | T.''                                             | г          |                                         |
| AR-01<br>AR-02                          | Basement Floor Plan               | 1:1250         |                     | As Built     | AG                  |                                |              |                |            |                                         |                                         |            |            |                                         |                                         | <b>-</b>                                         |            |                                         |
| AR-03                                   | Ground Floor Plan                 | 1:50           |                     | As Built     | AG                  | -                              |              |                |            |                                         |                                         |            |            |                                         |                                         |                                                  |            |                                         |
| AR-04                                   | First Floor Plan                  | 1:50           |                     | As Built     | AG                  | •                              |              | 1              | 1          |                                         |                                         |            |            |                                         |                                         |                                                  |            |                                         |
| AR-05                                   | Second Floor Plan                 | 1:50           |                     | As Built     | AG                  | •                              |              |                |            |                                         | *************************************** |            |            | *************************************** |                                         |                                                  |            |                                         |
| AR-06                                   | Roof Floor Plan                   | 1:50           |                     | As Built     | AG                  | •                              | 1            |                |            |                                         |                                         |            |            |                                         |                                         |                                                  |            | *************************************** |
| AR-07                                   | Section A-A                       | 1:50           |                     | As Built     | AG                  | •                              |              |                |            |                                         |                                         |            |            |                                         | *************************************** |                                                  |            |                                         |
| AR-08                                   | Section B-B                       | 1:50           |                     | As Built     | AG                  | •                              |              |                |            |                                         |                                         |            |            |                                         |                                         |                                                  |            |                                         |
| AR-09                                   | Section C-C                       | 1:50           | A2                  | As Built     | AG                  | •                              |              |                |            |                                         |                                         | •          |            |                                         |                                         |                                                  |            |                                         |
| AR-10                                   | Section D-D                       | 1:50           |                     | As Built     | AG                  | •                              |              |                |            |                                         |                                         |            |            |                                         |                                         |                                                  |            |                                         |
| AR-11                                   | East and West Elevation           | 1:100          | A3                  | As Built     | AG                  | •                              |              |                |            |                                         |                                         |            |            |                                         |                                         |                                                  |            |                                         |
| AR-12                                   | North and South Elevation         | 1:100          | АЗ                  | As Built     | AG                  | •                              |              |                |            |                                         |                                         |            |            |                                         |                                         |                                                  |            |                                         |
| AR-13                                   | North and West External Elevation | 1:100          | A3                  | As Built     | AG                  | •                              |              |                |            |                                         |                                         |            |            |                                         |                                         |                                                  |            |                                         |
| AR-14                                   | Site Plan                         | 1:100          | A2                  | As Built     | AG                  | •                              |              |                |            |                                         |                                         |            |            |                                         |                                         |                                                  |            |                                         |
|                                         |                                   |                |                     |              |                     |                                |              |                |            |                                         | **************************************  |            |            |                                         |                                         |                                                  |            |                                         |
|                                         |                                   |                |                     |              |                     |                                |              |                |            |                                         |                                         | ****       |            |                                         |                                         |                                                  |            |                                         |
|                                         |                                   |                |                     |              |                     |                                |              | <u> </u>       |            |                                         |                                         |            |            |                                         |                                         |                                                  |            |                                         |
|                                         |                                   |                |                     |              |                     |                                |              |                |            |                                         |                                         |            |            |                                         |                                         |                                                  | •          |                                         |
|                                         |                                   |                |                     |              |                     |                                |              |                |            |                                         | *************************************** |            |            |                                         |                                         |                                                  |            |                                         |
|                                         |                                   |                |                     |              |                     |                                |              |                |            |                                         |                                         |            |            |                                         | *************************************** |                                                  |            |                                         |
|                                         |                                   |                |                     |              |                     |                                |              |                |            |                                         |                                         |            |            |                                         |                                         |                                                  |            |                                         |
|                                         |                                   |                |                     |              |                     |                                |              |                |            |                                         |                                         |            |            |                                         |                                         |                                                  |            |                                         |
|                                         |                                   |                |                     |              |                     |                                |              |                |            |                                         |                                         |            |            |                                         |                                         | ļ                                                |            |                                         |
|                                         |                                   |                |                     |              |                     |                                |              |                |            |                                         |                                         |            |            | <b></b>                                 |                                         |                                                  |            |                                         |
|                                         |                                   |                |                     |              |                     |                                |              |                |            |                                         |                                         |            |            |                                         |                                         |                                                  |            |                                         |
| ***                                     |                                   |                | -                   |              |                     | ****************************** |              |                |            |                                         |                                         |            |            |                                         |                                         |                                                  |            |                                         |
|                                         |                                   |                | ļ                   |              |                     |                                |              | <u> </u>       |            |                                         |                                         |            |            | <u> </u>                                |                                         | <u> </u>                                         |            | <u> </u>                                |
|                                         |                                   |                | ļ                   |              |                     |                                |              |                |            |                                         |                                         |            |            | <b>!</b>                                |                                         |                                                  | <b></b>    |                                         |
|                                         |                                   |                | -                   |              |                     |                                |              |                |            |                                         |                                         |            |            |                                         |                                         |                                                  |            |                                         |
|                                         |                                   |                |                     |              |                     |                                |              |                |            | *************************************** |                                         |            |            |                                         |                                         |                                                  |            |                                         |
| *************************************** |                                   |                | ļ                   |              |                     |                                |              |                |            | <b></b>                                 |                                         |            |            |                                         |                                         |                                                  |            |                                         |
|                                         |                                   |                | ļ                   | <u> </u>     |                     |                                |              |                |            |                                         |                                         |            |            |                                         |                                         |                                                  | <b></b>    | <del> </del>                            |
|                                         |                                   |                | <u> </u>            |              |                     |                                | <del> </del> | <b>-</b>       |            |                                         |                                         | l          | <u> </u>   | <b></b>                                 | <b></b>                                 | <del>                                     </del> | <b>_</b>   |                                         |
|                                         |                                   |                | ļ                   | <u> </u>     |                     |                                |              |                |            |                                         |                                         |            |            |                                         |                                         |                                                  | <b>-</b>   | <b>†</b>                                |
|                                         |                                   |                | <del> </del>        | 1            |                     |                                |              |                |            | <b></b>                                 |                                         |            |            |                                         |                                         | <u> </u>                                         |            | <b>1</b>                                |
|                                         |                                   |                | <del> </del>        |              |                     |                                | 1            |                |            |                                         |                                         |            |            |                                         |                                         | <b></b>                                          |            |                                         |
|                                         |                                   |                | <del> </del>        |              |                     |                                |              |                |            |                                         |                                         |            | <b>-</b>   | <b></b>                                 | <b>†</b>                                | <b>-</b>                                         |            |                                         |
|                                         | 1                                 |                | <u> </u>            | <u> </u>     |                     |                                |              |                | 1          |                                         | ·                                       |            |            | ı                                       |                                         |                                                  |            |                                         |
|                                         | NETRI                             | IBUTION        |                     |              |                     |                                |              |                |            |                                         |                                         | NO 0       | -          |                                         | _                                       |                                                  |            |                                         |
|                                         | Name                              |                |                     | Organization |                     | 1_                             |              |                |            |                                         |                                         | Nº Sets    |            |                                         |                                         |                                                  |            |                                         |
|                                         |                                   | Adi Architects |                     |              |                     | 5F                             |              | L              |            |                                         |                                         |            |            |                                         |                                         |                                                  |            |                                         |
| *************************************** |                                   |                |                     |              |                     |                                |              |                |            |                                         |                                         |            |            |                                         |                                         |                                                  |            |                                         |
|                                         |                                   |                |                     |              |                     |                                |              |                |            |                                         |                                         |            |            |                                         | 1                                       | 1                                                |            | 1                                       |
|                                         |                                   |                |                     |              |                     |                                |              |                |            |                                         |                                         |            |            |                                         |                                         |                                                  |            |                                         |
|                                         |                                   |                |                     |              |                     |                                |              | 1              |            |                                         |                                         |            |            |                                         |                                         |                                                  |            |                                         |
|                                         |                                   |                |                     |              |                     |                                |              | 1              |            |                                         |                                         |            |            |                                         |                                         |                                                  |            |                                         |
|                                         |                                   |                |                     |              |                     |                                |              |                |            |                                         |                                         |            |            |                                         |                                         |                                                  |            |                                         |