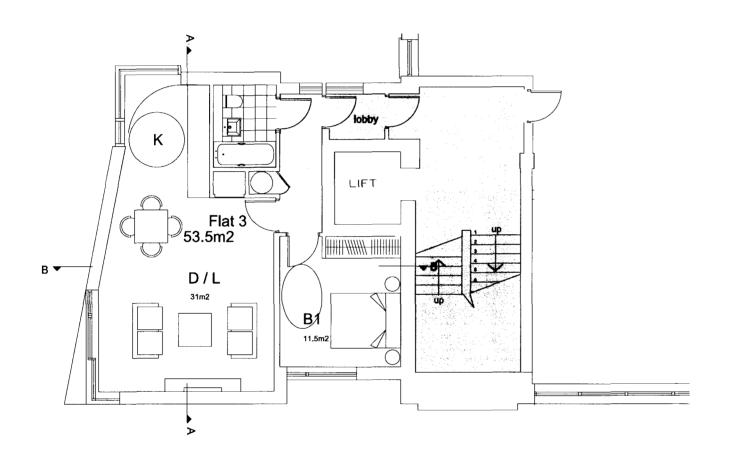

THIS DRAWING HAS BEEN PRODUCED SOLELY FOR THE CLIENT AND PROJECT LISTED BELOW AND IS SUBMITTED AS PART OF A PLANNING APPLICATION AND IS NOT INTENDED FOR USE BY ANY OTHER PERSON OR FOR ANY OTHER PURPOSE.

OTHERS MUST SATISFY THEMSELVES WITH RESPECT TO THE ACCURACY OR SUITABILITY OF THE DRAWINGS OR FOR ANY OTHER PEASON

 THIS DESIGN IS THE COPYRIGHT OF NEALE & NORDEN LTD.
THE DRAWING MAY NOT BE REPRODUCED IN PART OR IN WHOL WITHOUT PRIOR PERMISSION.

ISSUES RELATING TO FOUNDATIONS, STRUCTURES, PARTY WALLS RIGHTS OF LIGHT TO BE FULLY EVALUATED BY SPECIALIST CONSULTANTS.

THE LOCATION AND SIZE OF EXISTING FEATURES ARE INDICATIVE ONLY





0m 1m 2m 3m 4m 5m

0m 1m 2m 3m 4m 5m

3

4



PIONEER HOUSE, BRITANNIA STREET

Rev A, Scaled at 1:5

PCHA