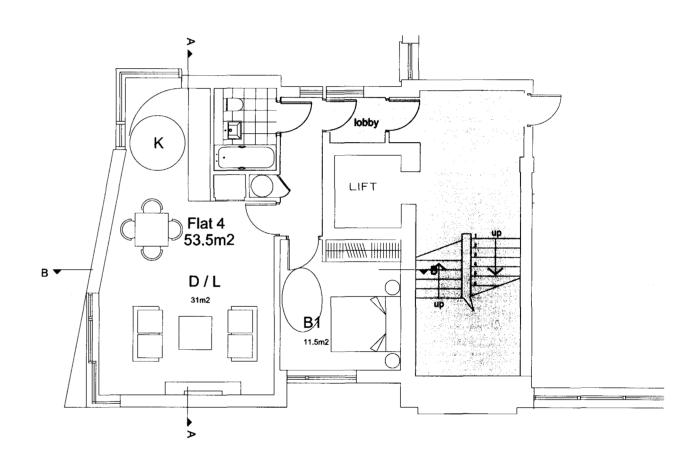

THIS DRAWING HAS BEEN PRODUCED SOLELY FOR THE CLIENT AND PROJECT LISTED BELOW AND IS SUBMITTED AS PART OF A PLANNING APPLICATION AND IS NOT INTENDED FOR USE BY ANY OTHER PERSON OR FOR ANY OTHER PURPOSE.

OTHERS MUST SATISFY THEMSELVES WITH RESPECT TO THE ACCURACY OR SUITABILITY OF THE DRAWINGS OR FOR ANY OTHER PEASON

 THIS DESIGN IS THE COPYRIGHT OF NEALE & NORDEN LTD.
THE DRAWING MAY NOT BE REPRODUCED IN PART OR IN WHOL WITHOUT PRIOR PERMISSION.

ISSUES RELATING TO FOUNDATIONS, STRUCTURES, PARTY WALLS RIGHTS OF LIGHT TO BE FULLY EVALUATED BY SPECIALIST CONSULTANTS.

THE LOCATION AND SIZE OF EXISTING FEATURES ARE INDICATIVE ONLY





0m 1m 2m 3m 4m 5m

0m 1m 2m 3m 4m 5m

3

4



PIONEER HOUSE, BRITANNIA STREET

Rev A, Scaled at 1:5

PCHA