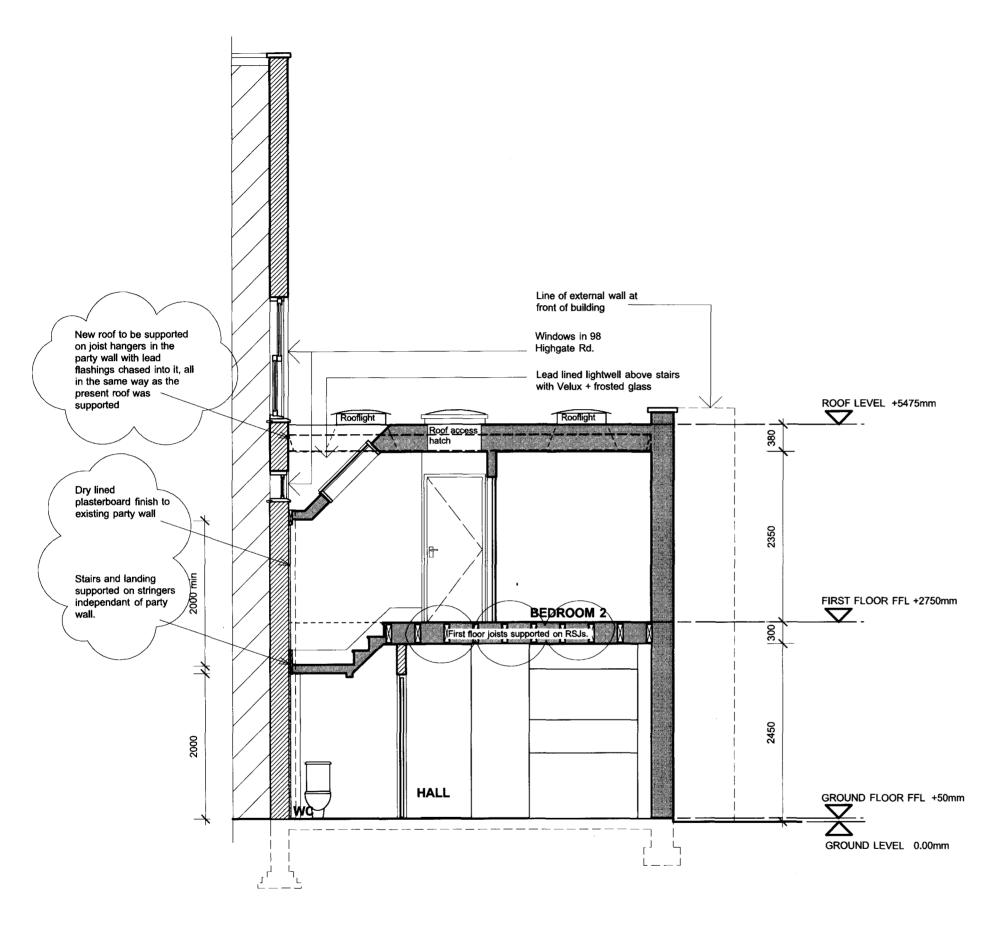

PROPOSED SECTION AA 1:50 @ A3

| R. O'LEARY               |   | PATRICK MINNS ARCHITECTS<br>31 Oval Road<br>London NW1 7EA | PROPOSED SECTION AA | P: Planning Feb 2009<br>C: Joists, dry lining & notes added. July 2009 | Scale<br>1:50 @ A3 | Job No.<br>417 | Drawing No.<br>45C | 1. All Dimensions and Levels to be checked on Site 2. This drawing must not be scaled 3. Refer to drawings & specification prepared by the Structural engineer and specialist subcontractors 4. Copyright reserved |
|--------------------------|---|------------------------------------------------------------|---------------------|------------------------------------------------------------------------|--------------------|----------------|--------------------|--------------------------------------------------------------------------------------------------------------------------------------------------------------------------------------------------------------------|
| 98A HIGHGATE RD, NW5 1PB | V | T/F 020 7485 8877<br>Patminns@msn.com                      |                     |                                                                        | Peb 2009           |                | Drawn By<br>PM     |                                                                                                                                                                                                                    |