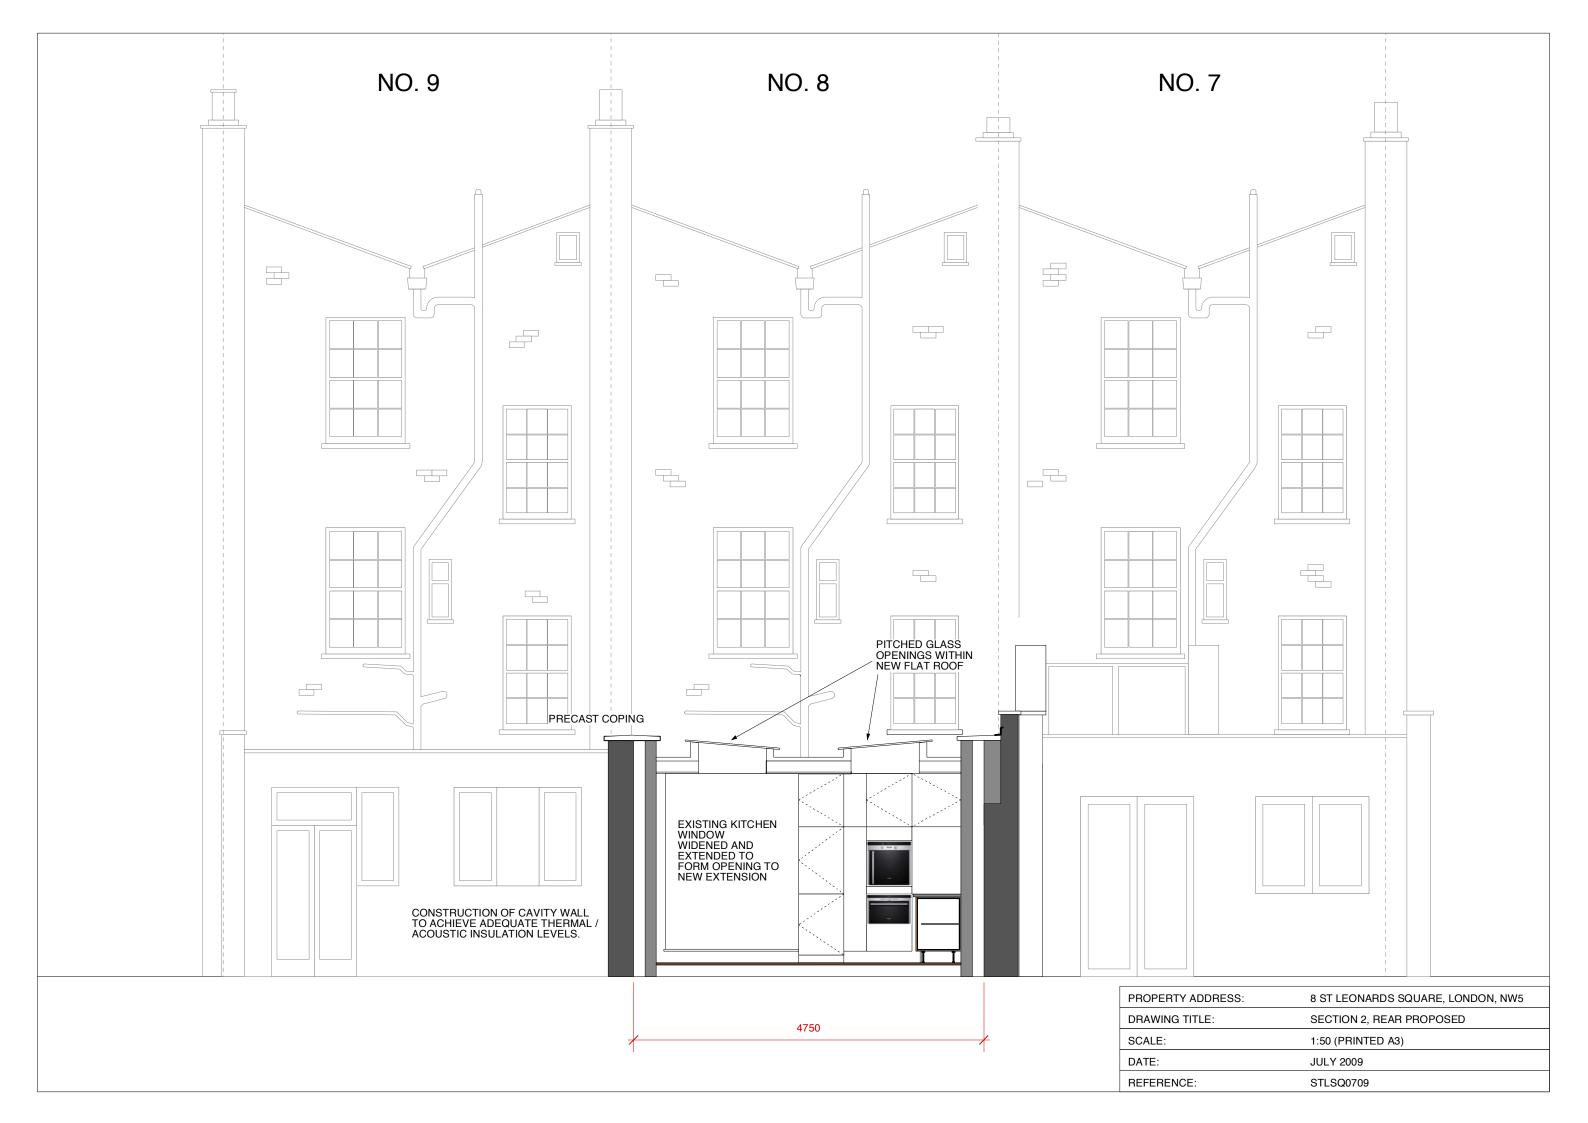

| PROPERTY ADDRESS: | 8 ST LEONARDS SQUARE, LONDON, NW5 |
|-------------------|-----------------------------------|
| DRAWING TITLE:    | GROUND FLOOR PLAN, PROPOSED       |
| SCALE:            | 1:50 (PRINTED A3)                 |
| DATE:             | JULY 2009                         |
| REFERENCE:        | STLSQ0709                         |