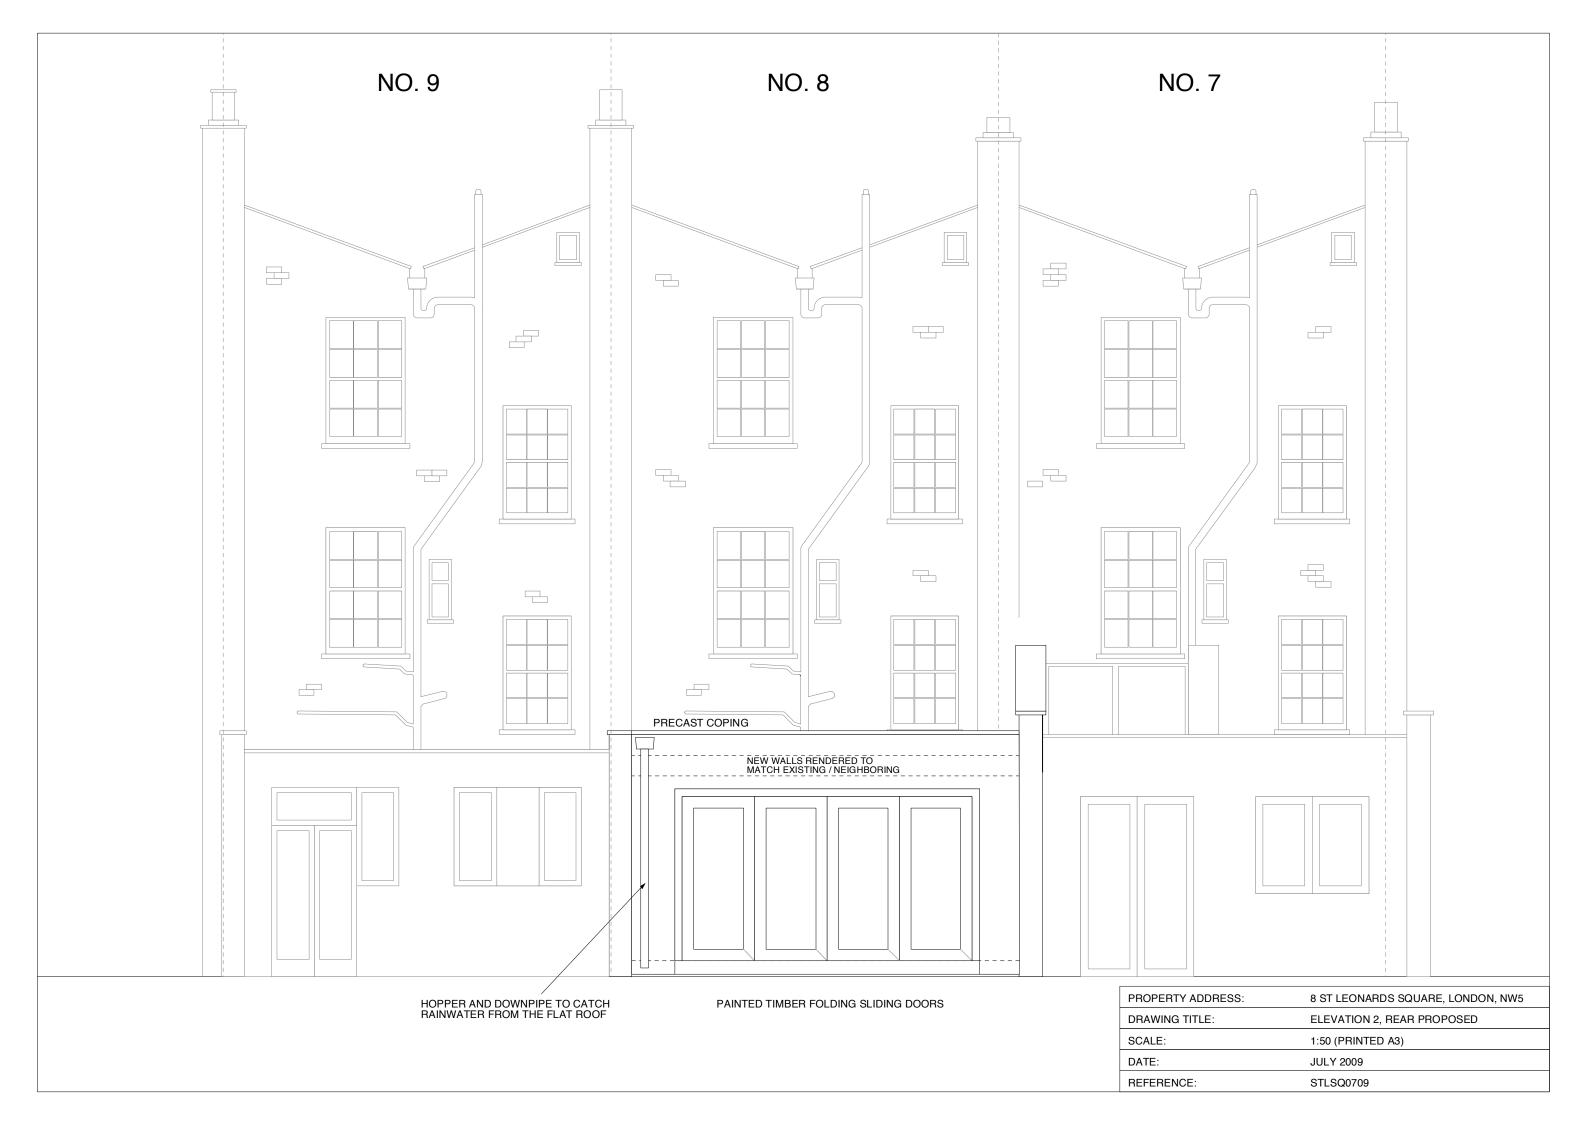

AND FLANKING EXTENSIONS



NEWLY BUILT EXTENSIONS TO EAST OF PROPERTY (No's: 9, 10, 11, 12 & 13)

| PROPERTY ADDRESS: | 8 ST LEONARDS SQUARE, LONDON, NW5 |
|-------------------|-----------------------------------|
| DRAWING TITLE:    | PHOTOGRAPHS, EXISTING             |
| SCALE:            | N/A                               |
| DATE:             | JULY 2009                         |
| REFERENCE:        | STLSQ0709                         |





| PROPERTY ADDRESS: | 8 ST LEONARDS SQUARE, LONDON, NW5 |
|-------------------|-----------------------------------|
| DRAWING TITLE:    | GROUND FLOOR PLAN, PROPOSED       |
| SCALE:            | 1:50 (PRINTED A3)                 |
| DATE:             | JULY 2009                         |
| REFERENCE:        | STLSQ0709                         |