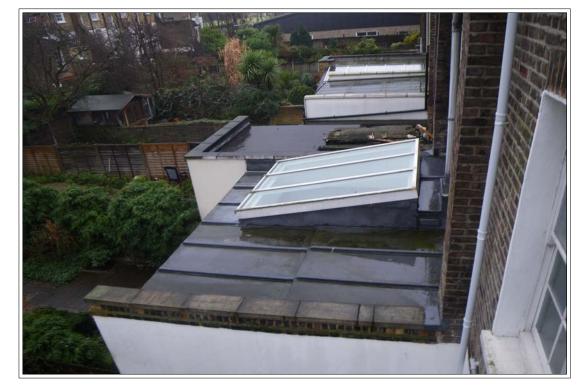

EXISTING REAR OF PROPERTY

VIEW OF EXISTING REAR GARDEN AND FLANKING EXTENSIONS

NEWLY BUILT EXTENSIONS TO EAST OF PROPERTY (No's: 9, 10, 11, 12 & 13)

| PROPERTY ADDRESS: | 8 ST LEONARDS SQUARE, LONDON, NW5 |
|-------------------|-----------------------------------|
| DRAWING TITLE:    | PHOTOGRAPHS, EXISTING             |
| SCALE:            | N/A                               |
| DATE:             | JULY 2009                         |
| REFERENCE:        | STLSQ0709                         |