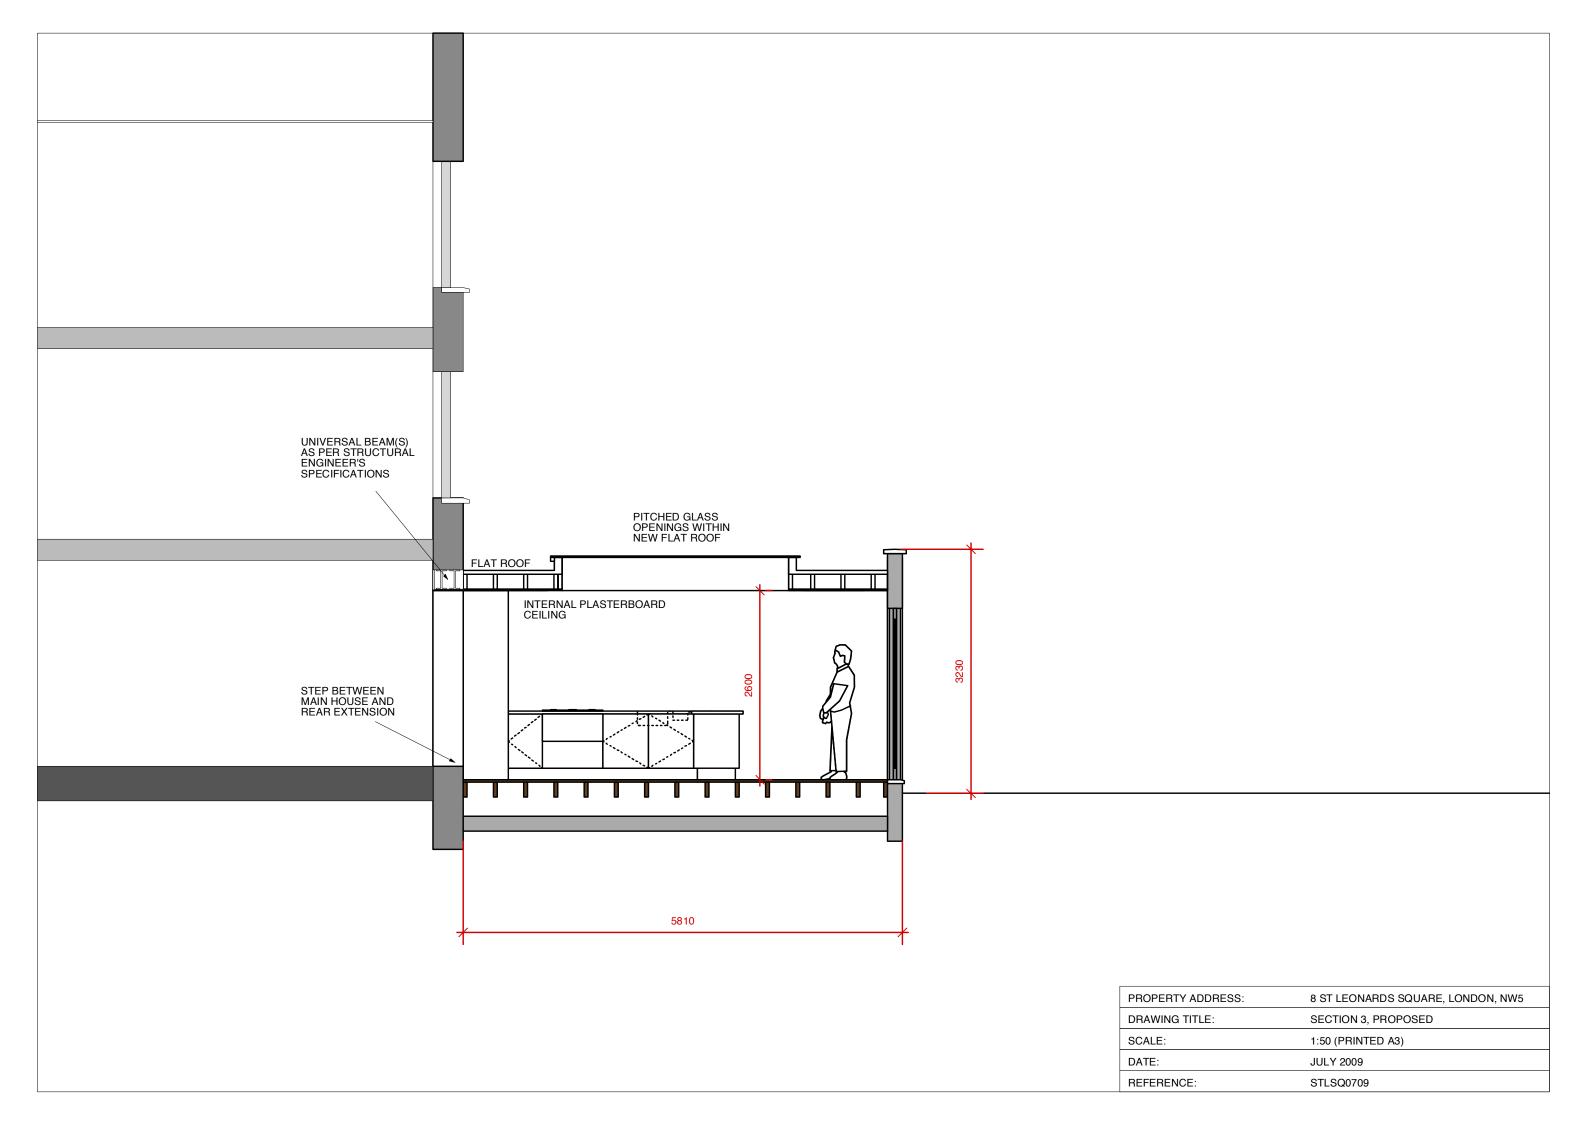

| PROPERTY ADDRESS: | 8 ST LEONARDS SQUARE, LONDON, NW5 |
|-------------------|-----------------------------------|
| DRAWING TITLE:    | GROUND FLOOR PLAN, PROPOSED       |
| SCALE:            | 1:50 (PRINTED A3)                 |
| DATE:             | JULY 2009                         |
| REFERENCE:        | STLSQ0709                         |