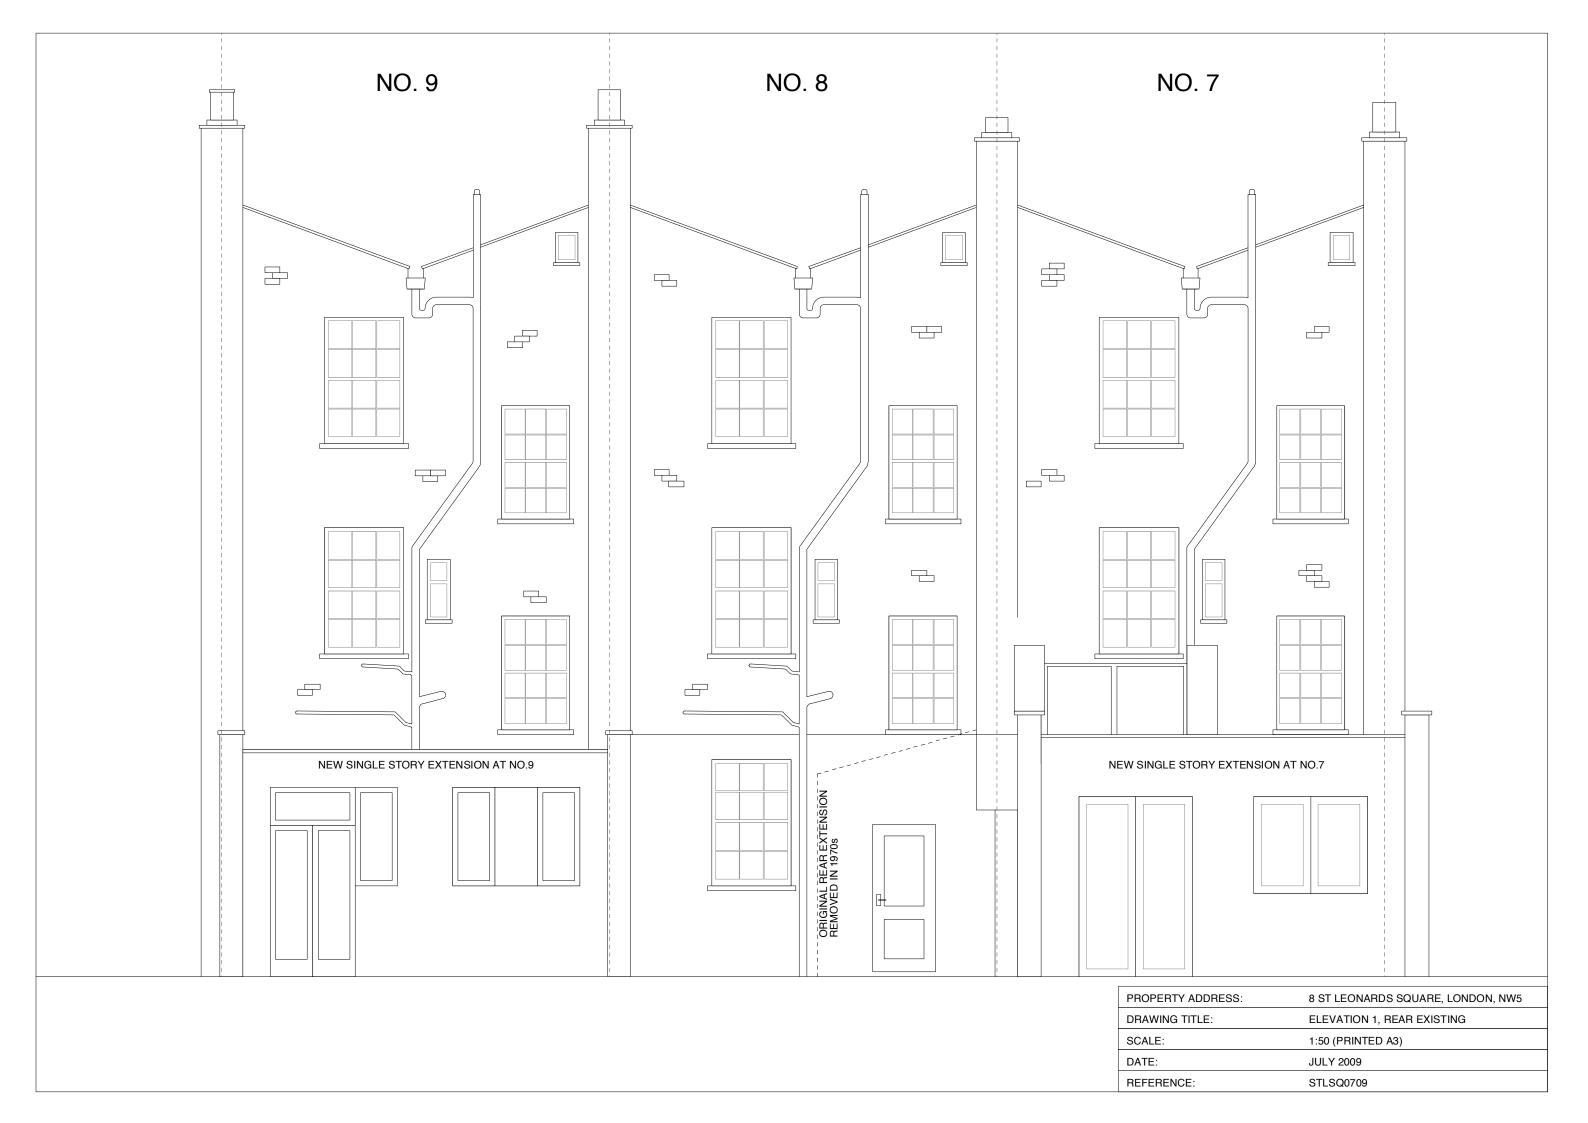

| PROPERTY ADDRESS: | 8 ST LEONARDS SQUARE, LONDON, NW5 |
|-------------------|-----------------------------------|
| DRAWING TITLE:    | GROUND FLOOR PLAN, PROPOSED       |
| SCALE:            | 1:50 (PRINTED A3)                 |
| DATE:             | JULY 2009                         |
| REFERENCE:        | STLSQ0709                         |