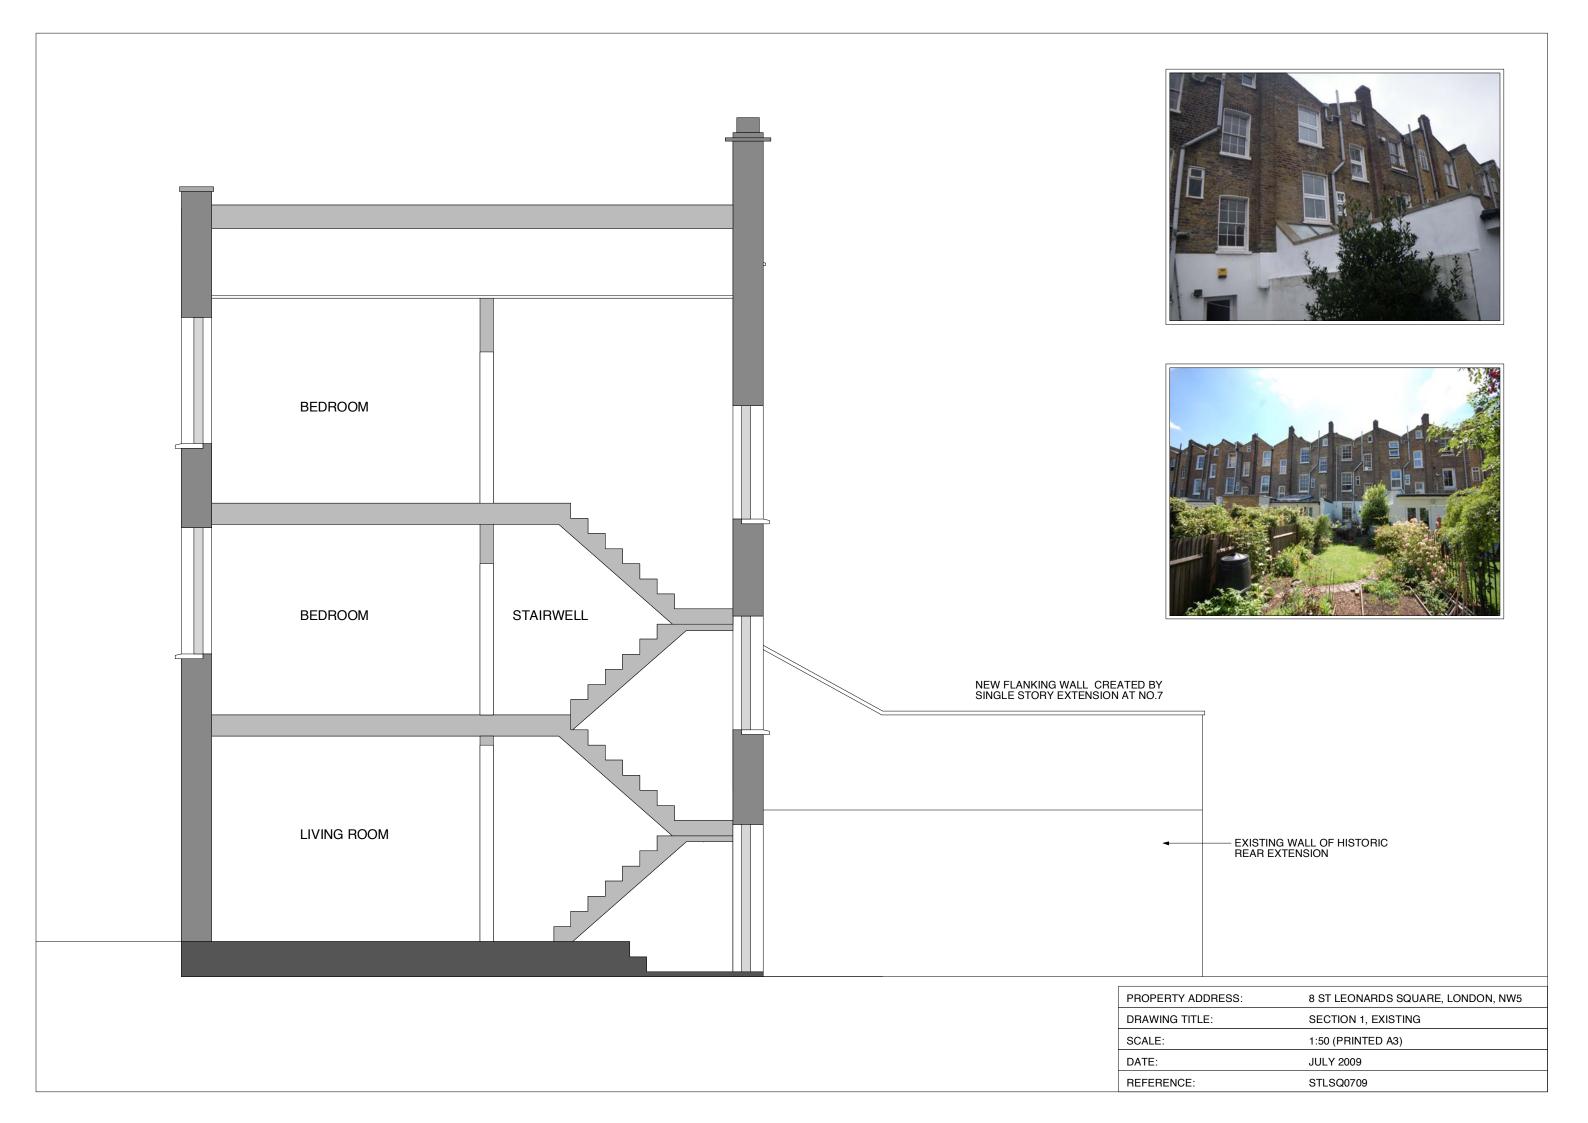

| PROPERTY ADDRESS: | 8 ST LEONARDS SQUARE, LONDON, NW5 |
|-------------------|-----------------------------------|
| DRAWING TITLE:    | GROUND FLOOR PLAN, PROPOSED       |
| SCALE:            | 1:50 (PRINTED A3)                 |
| DATE:             | JULY 2009                         |
| REFERENCE:        | STLSQ0709                         |