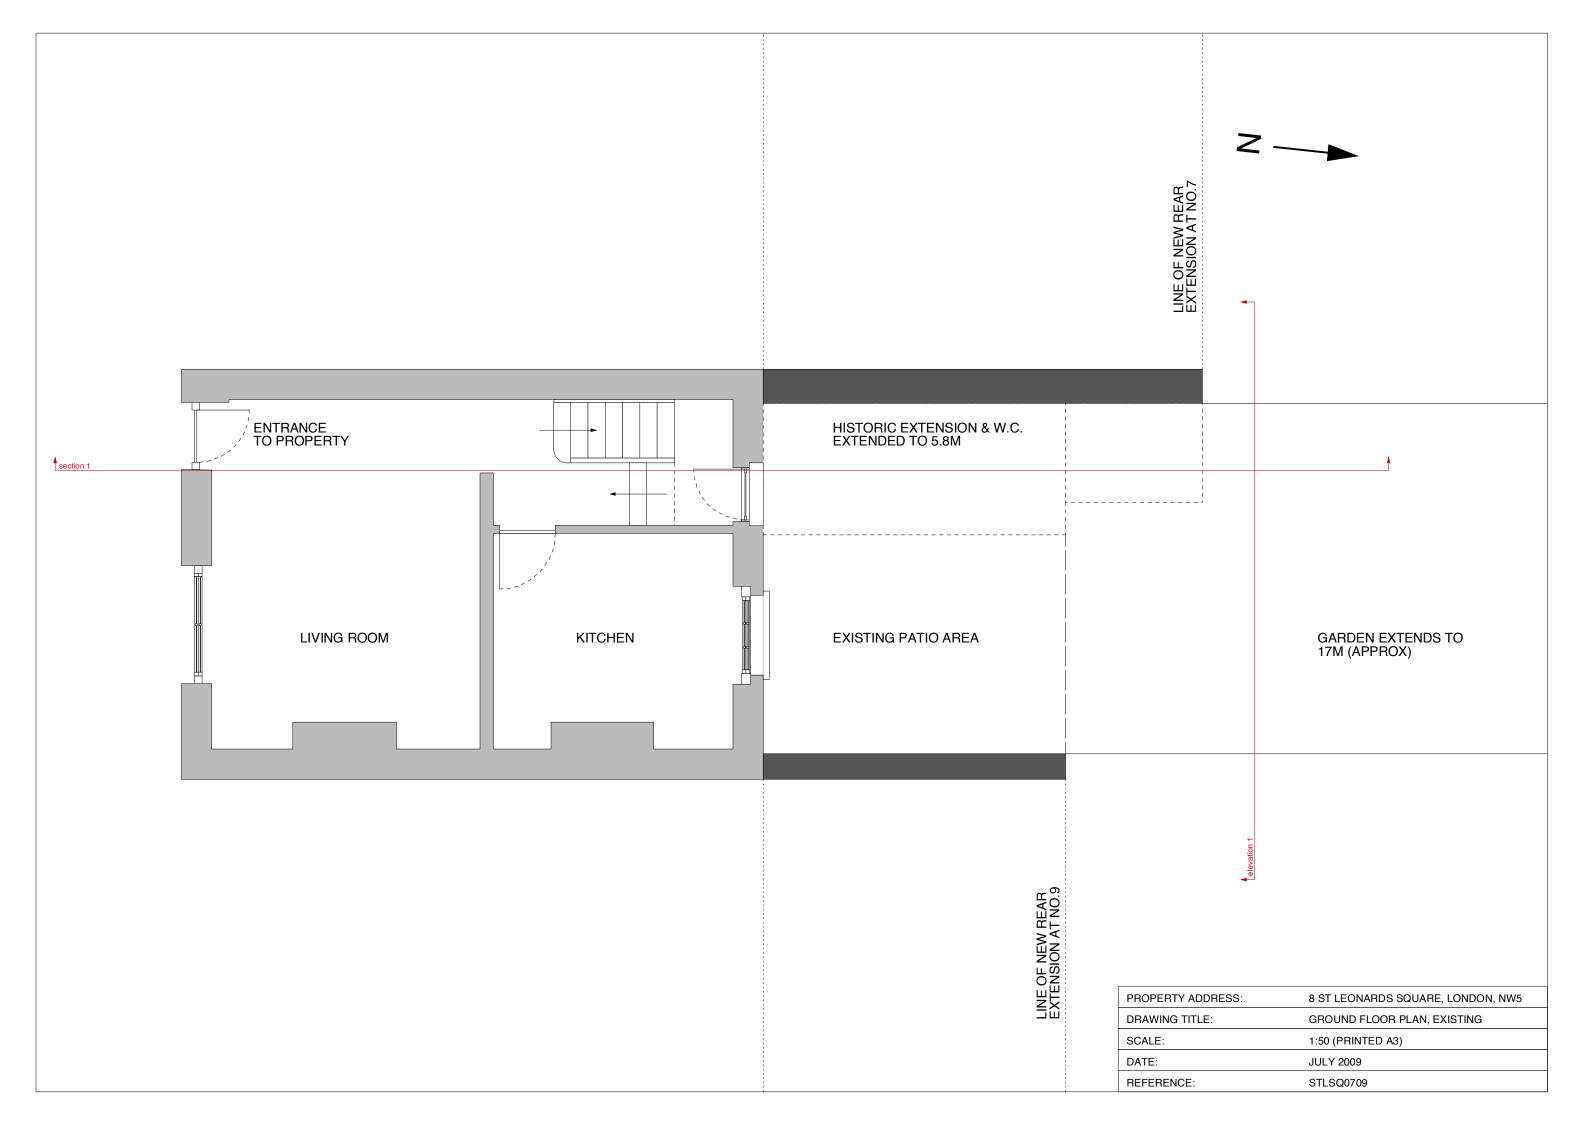

| PROPERTY ADDRESS: | 8 ST LEONARDS SQUARE, LONDON, NW5 |
|-------------------|-----------------------------------|
| DRAWING TITLE:    | GROUND FLOOR PLAN, PROPOSED       |
| SCALE:            | 1:50 (PRINTED A3)                 |
| DATE:             | JULY 2009                         |
| REFERENCE:        | STLSQ0709                         |