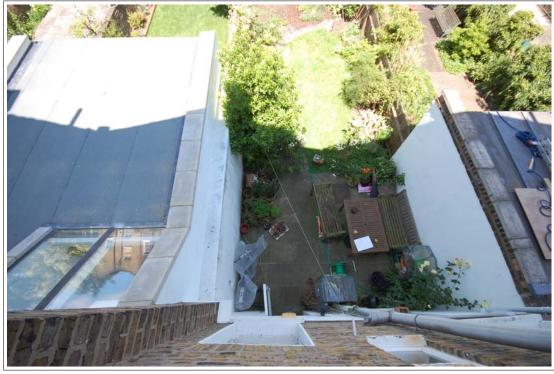

EXISTING REAR OF PROPERTY

VIEW OF EXISTING REAR GARDEN AND FLANKING EXTENSIONS

NEWLY BUILT EXTENSIONS TO EAST OF PROPERTY (No's: 9, 10, 11, 12 & 13)

| PROPERTY ADDRESS: | 8 ST LEONARDS SQUARE, LONDON, NW5 |
|-------------------|-----------------------------------|
| DRAWING TITLE:    | PHOTOGRAPHS, EXISTING             |
| SCALE:            | N/A                               |
| DATE:             | JULY 2009                         |
| REFERENCE:        | STLSQ0709                         |