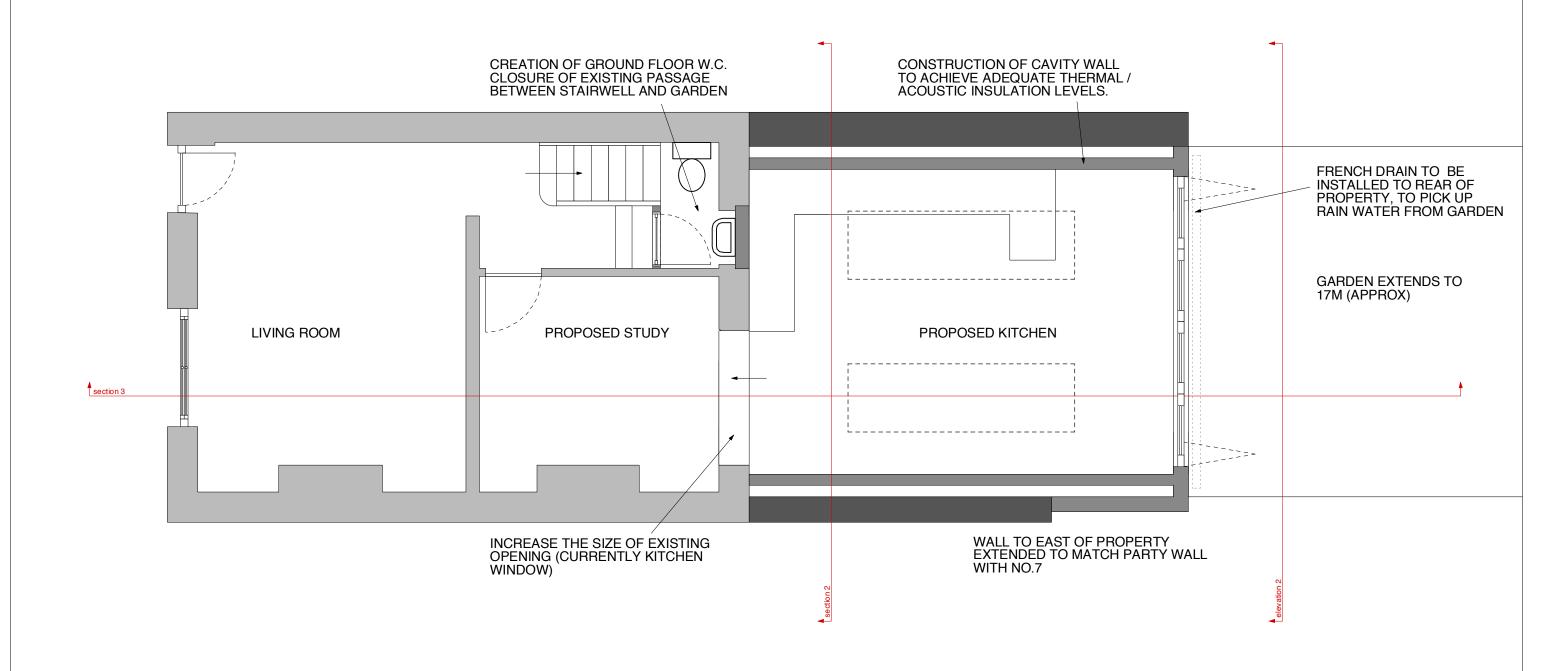

| PROPERTY ADDRESS: | 8 ST LEONARDS SQUARE, LONDON, NW5 |
|-------------------|-----------------------------------|
| DRAWING TITLE:    | GROUND FLOOR PLAN, PROPOSED       |
| SCALE:            | 1:50 (PRINTED A3)                 |
| DATE:             | JULY 2009                         |
| REFERENCE:        | STLSQ0709                         |