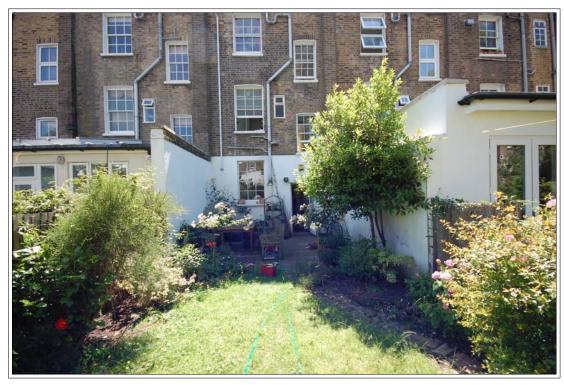

EXISTING REAR OF PROPERTY

VIEW OF EXISTING REAR GARDEN AND FLANKING EXTENSIONS

NEWLY BUILT EXTENSIONS TO EAST OF PROPERTY (No's: 9, 10, 11, 12 & 13)

| PROPERTY ADDRESS: | 8 ST LEONARDS SQUARE, LONDON, NW5 |
|-------------------|-----------------------------------|
| DRAWING TITLE:    | PHOTOGRAPHS, EXISTING             |
| SCALE:            | N/A                               |
| DATE:             | JULY 2009                         |
| REFERENCE:        | STLSQ0709                         |