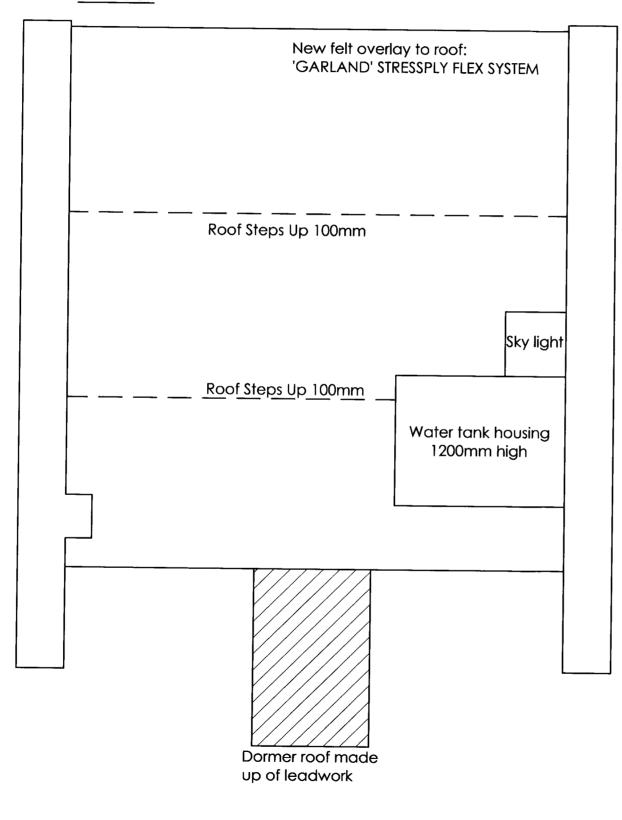

NOTE DO NOT SCALE FROM THIS DRAWING EXCEPT FOR PLANNING PURPOSES.

APPR DATE

TOP ROOF

REV DATE PROJECT 32 TAVISTOCK SQUARE RAWING TOP ROOF PROPOSED PLAN ROOF RE-COVERING 01 07 09 1: 50 @ A3 102

ALL DIMENSIONS TO BE CHECKED ON SITE PRIOR TO COMMENCEMENT OF WORK, ALL DIMENSIONS RELATING TO SUB-CONTRACTORS OR SUPPLIERS WORK MUST BE CHECKED AND AGREED BETWEEN THE GENERAL CONTRACTOR. THE SUB-CONTRACTORS) AND / OR SUPPLIER(S), ALL DIMENSIONS ARE IN MILLIMETRES, ALL WORKS OR MATERIALS INDICATED ON THE DRAWING RETO BE TO THE LATEST BRITISH STANDARDS AND ARE TO BE CARRED OUT IN ACCORDANCE WITH THE RELEVANT CODES OF PRACTICE OR RECOGNISED TRADE ASSOCIATION RECOMMENDATIONS AND PUBLICATIONS. THIS DRAWING TO BE FRAD IN CONJUNCTION WITH ALL RELEVANT DRAWINGS AND SPECIFICATIONS OF OTHER CONSULTANTS.