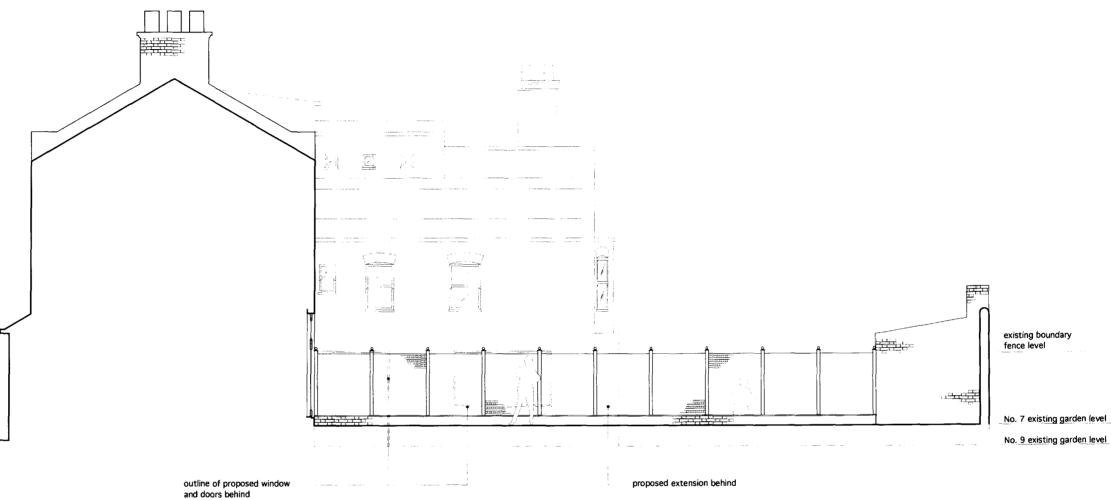

| Notes | robertdye<br>Robert Dye Associates<br>Unit A2 Linton House 39-51 Highgate Road London NW5 1RS |                                            |     |                                       |
|-------|-----------------------------------------------------------------------------------------------|--------------------------------------------|-----|---------------------------------------|
|       |                                                                                               |                                            |     |                                       |
|       | project                                                                                       | 190 - 9 Ravenshaw Stre                     | et  | project no<br>190                     |
|       | drawing                                                                                       | Proposed Neighbours<br>Elevation from No.7 |     | scale<br>1:100 @ A3<br>drawn by<br>AC |
|       | drawing no                                                                                    |                                            | rev | date<br>12.05.09                      |
|       | PA 105                                                                                        |                                            |     | dwg status<br>planning                |