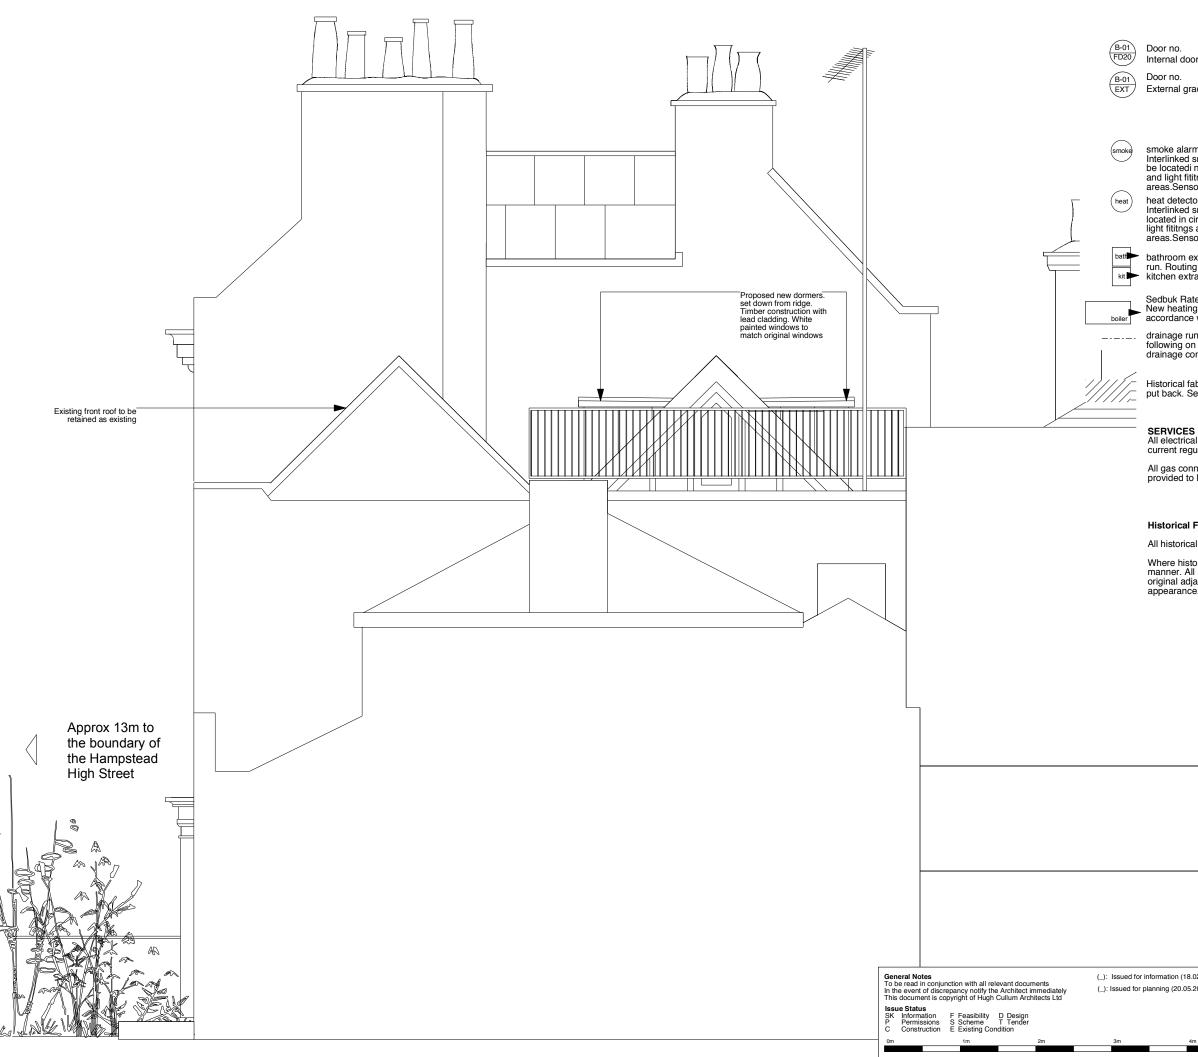

Internal door.

External grade door.

smoke alarm in accordance with current regulations. including BS 5839 and BS5446, Interlinked smoke and heat detectors to have independant mains circuit. detectors to be located in circulation spaces within 7.5m of every habitable room, 300mm from walls and light fittings and not mounted over or adjacent to air conditioning, heaters, cooking areas.Sensor inceiling mounted models between 25mm-600mm below ceiling

heat detector in accordance with current regulations including BS 5839 and BS5446, Interlinked smoke and heat detectors to have independent mains circuit. detectors to be located in circulation spaces within 7.5m of every habitable room, 300mm from walls and light fittings and not mounted over or adjacent to air conditioning, heaters, cooking areas.Sensor inceiling mounted models between 25mm-150mm below ceiling

bathroom extraction.15 l/s or to current regulations with 15 min over run. Routing to be agreed on site kitchen extraction.60 l/s or to current regulations.Routing to be agreed on site.

Sedbuk Rated A boiler installed by corgi registered engineer. New heating to be fitted with thermostatic valves and all pipes to be insulated in accordance with current regualtions.

drainage runs shown indicative only. TBC following on site investigations of existing drainage condition,

Historical fabric in need of repair. To be removed, carefully stored and put back. See additional notes for specific details

All electrical installations to be carried out by Part P certified Installer. In acordance with current regulations. Certification to be provided to Building Control Officer

All gas connections to be carried out by Corgi registered installer. Certification to be provided to Building Control Officer

## **Historical Fabric**

All historical fabric to be retained.

Where historical fabric must be repaired it is to be completed in an exact like for like manner. All reinstatement work to make good the affected areas must match the original adjacent work in respect of materials, detailed execution and finished appearance.

| ion (18.02.09/TN) | HUGHCULLUM                             | 85 Hampstead High St. |
|-------------------|----------------------------------------|-----------------------|
| (20.05.2009/TN)   |                                        |                       |
|                   | Bloomsbury Design                      | Side Elevation        |
|                   | 61b Judd Street                        |                       |
|                   | London WC1H9QT                         | 1:50@A3 February 2009 |
|                   | t 02073837647                          | 1.30@AS Tebruary 2009 |
| 4m                | 5mf 02073877645<br>mail@hughcullum.com |                       |
|                   | mail@hughcullum.com                    | HA065-F.07(_)         |