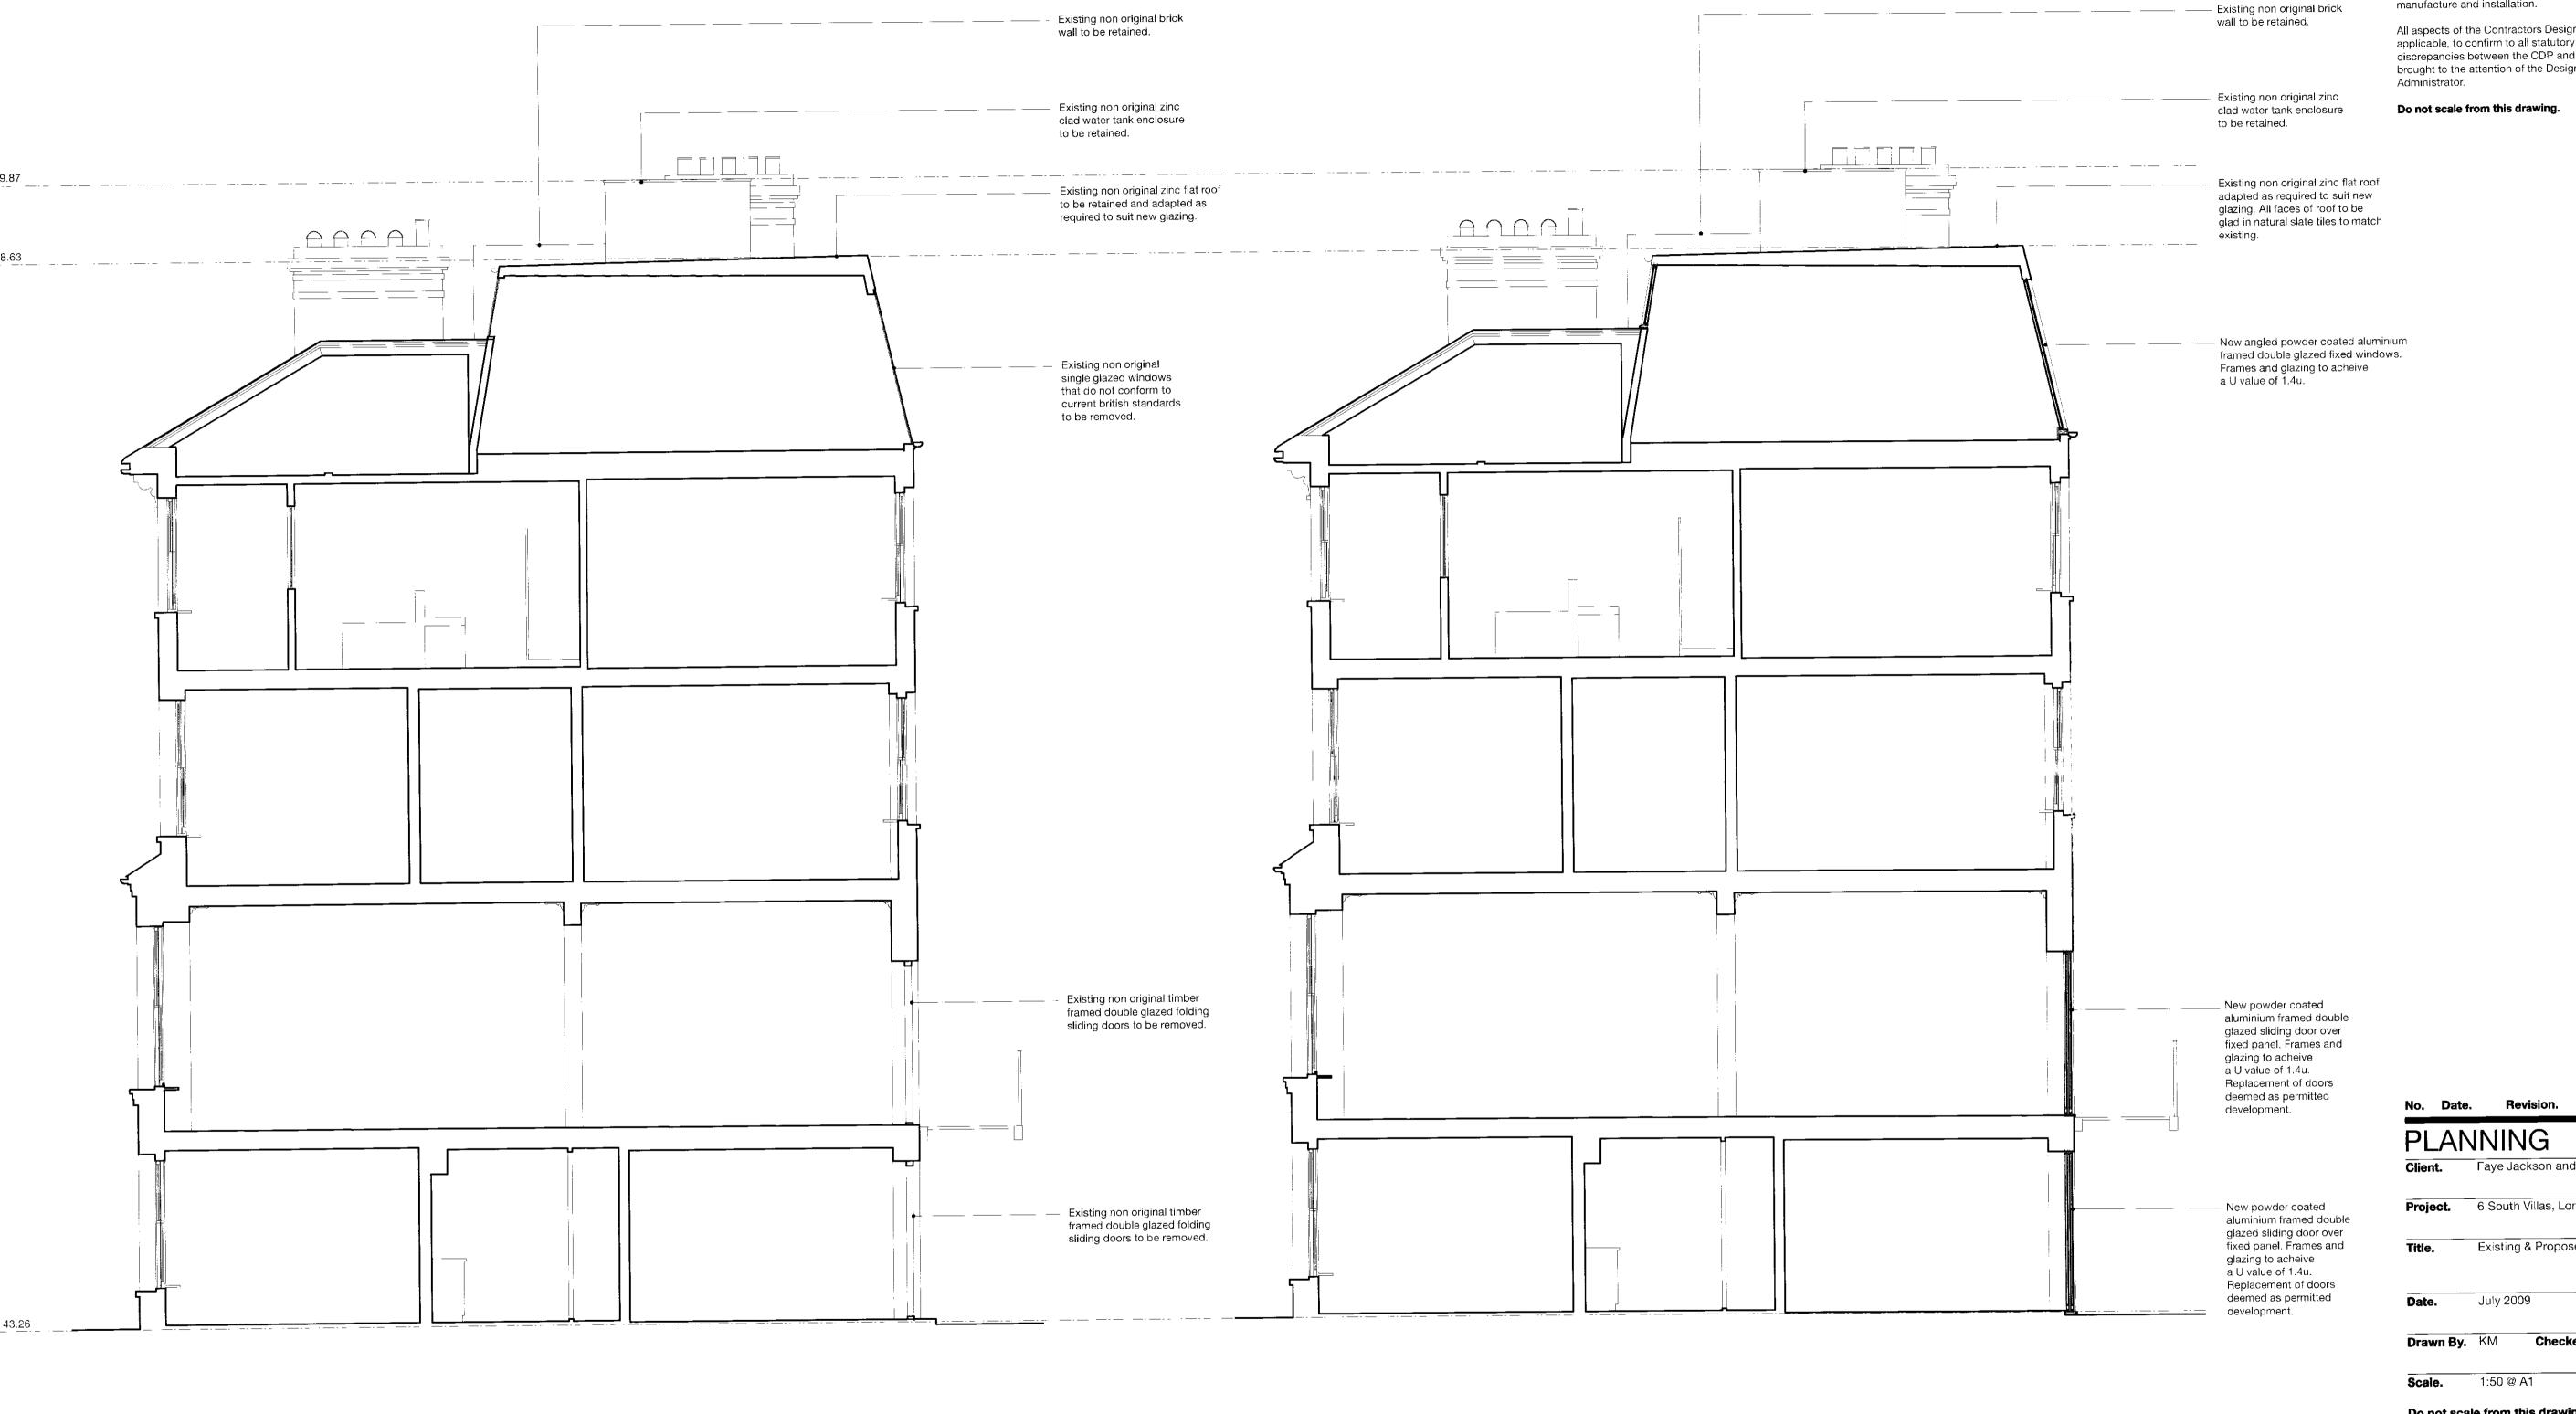

PL005 Scale 1: 50

PL005 Proposed Section AA Scale 1: 50

General Notes:

prior to manufacture.

Contractor's Design:

The contractor is to check all dimensions on site and relate to these drawings/documents. Any discrepancies to be reported to the Designer/Architect/Contract Administrator prior to construction, manufacture and installation.

The Contractor is to ensure all manufactured items are built to suit

The Contractor is to provide control samples for all finish for approval

The Contractor is to provide ROD and setting out drawings for approval prior to manufacture.

the purpose and requirements of the design.

All aspects of the Contractors Design Portion (CDP), where applicable, to confirm to all statutory requirements. Any discrepancies between the CDP and these requirements must be brought to the attention of the Designer/Architect/Contract

Faye Jackson and Rey Muraru 6 South Villas, London, NW1 9BS Existing & Proposed Sections AA Checked By. DB

Do not scale from this drawing.

**Drawing No.** 787-PL005 Revision.

Found Associates

14-16 Great Pulteney St, London W1F 9ND Phone +44 (0)20 7734 8400 Fax +44 (0)20 7734 7400 info@foundassociates.com www.foundassociates.com