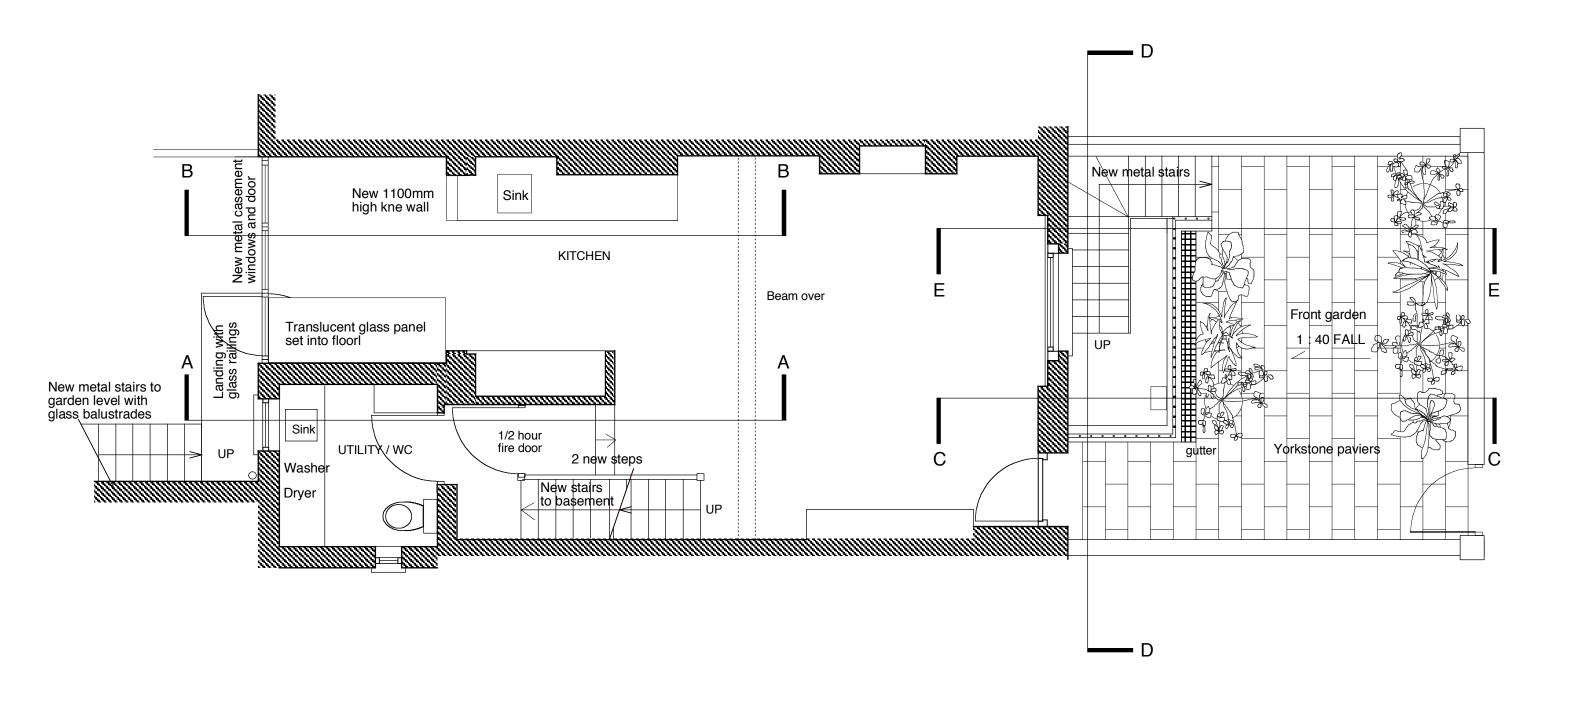

| MKS Architects | Studio One Utopia Village<br>7 Chalcot Road                                              | Client | Ms Cuttler and Mr Van De North   | Scale | 1 :50 @ A3 | Drwg. No. | Notes                   | Do not scale from drawing                                           |
|----------------|------------------------------------------------------------------------------------------|--------|----------------------------------|-------|------------|-----------|-------------------------|---------------------------------------------------------------------|
|                | London NW1 8LH Telephone 020 7483 4552 Fax 020 7483 3026 email: office@mksarchitects.com | Job    | 81 Gloucester Avenue. London NW1 | Date  | 16.02.2009 | P02       | ISSUED FOR CONSTRUCTION | Drawing to be read in conjunction with all other relevant documents |
|                |                                                                                          | Drwg.  | Proposed Ground Floor Plan       | Dwn.  | BS         | Rev A     | A: 31 July 2009         | © MKS Architects                                                    |