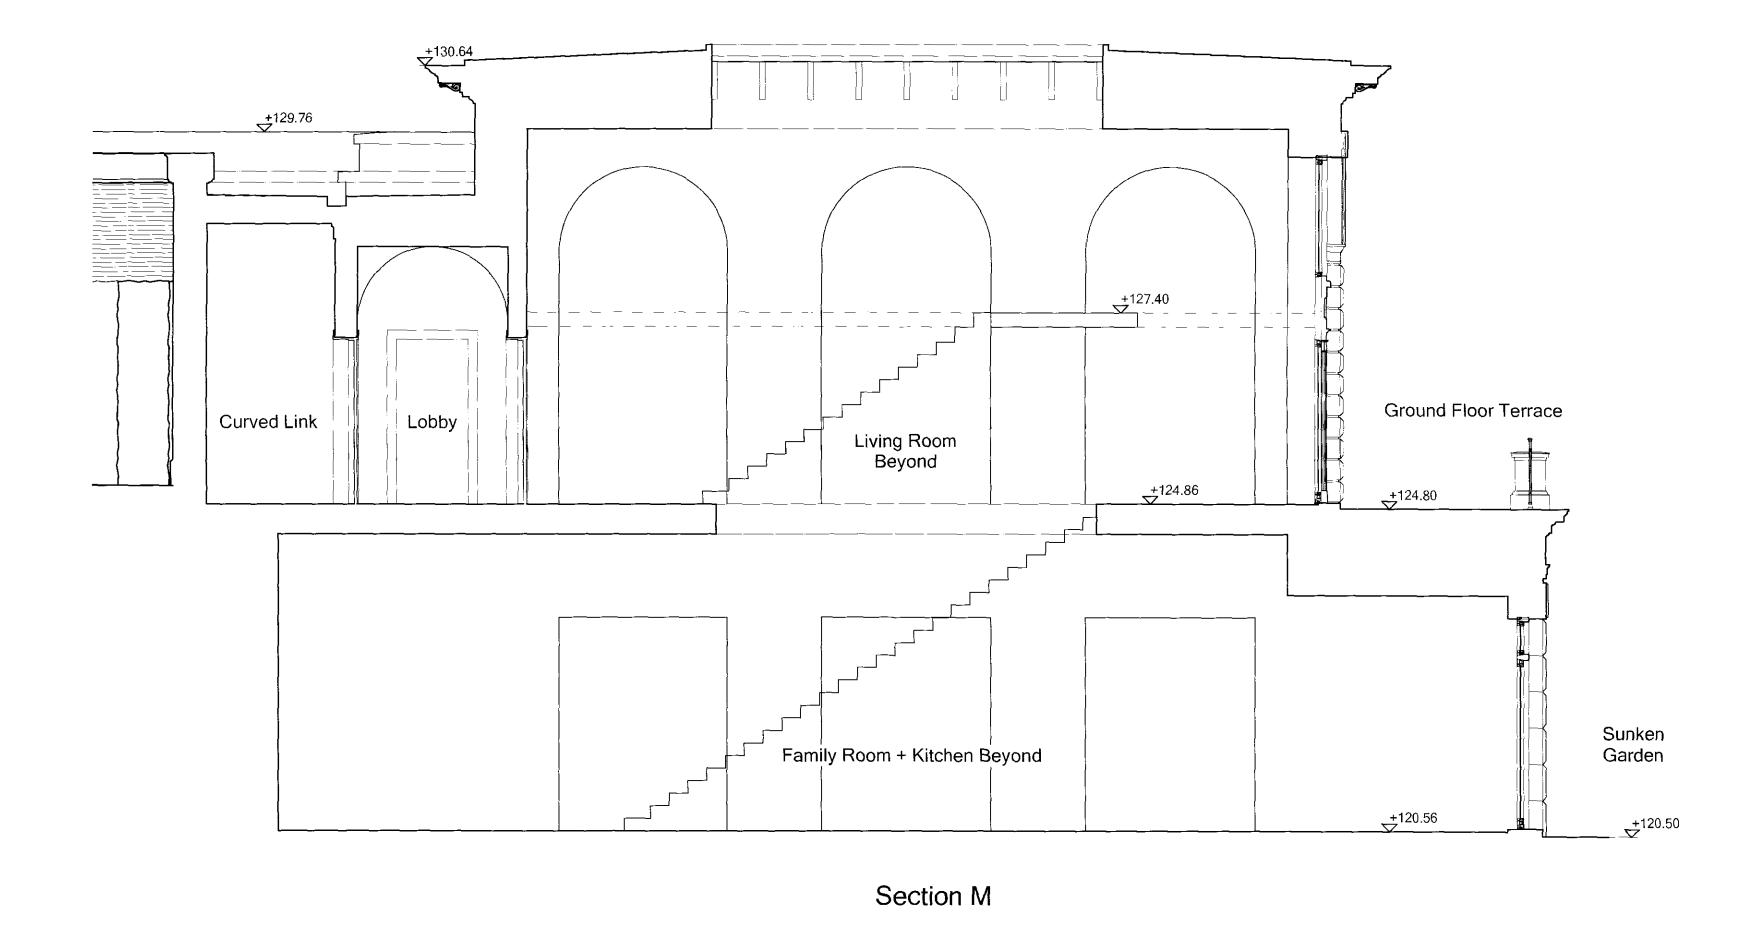

Scale 1:50

Project Witanhurst
Proposed New Orangery and
Forecourt Alterations

1 01000 010 1 11001 01101

Title Proposed Section through Orangery

Date 01.07.09 Scale 1:50 @ A1

Drawing No. 5344/28

Drawn by RT

6 QUEEN SQUARE LONDON WC1N 3AT TELEPHONE: 020 7841 0140 FAX: 020 7713 6740