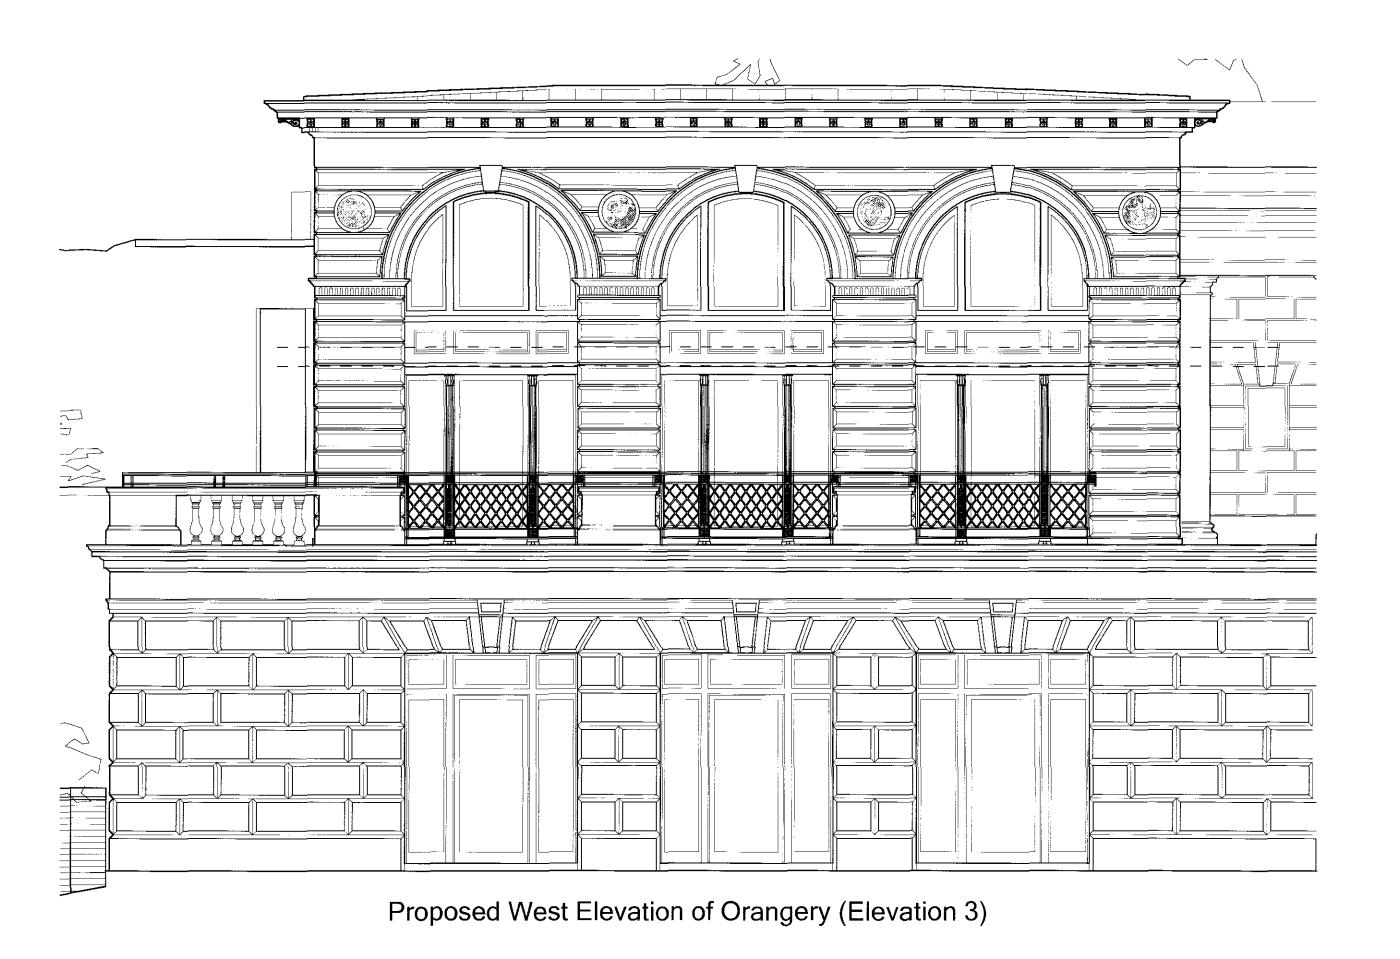

Rev. Date Description

Project

Witanhurst Proposed New Orangery and Forecourt Alterations

Proposed North and West Elevations of Orangery

01.07.09 Date

1:50 @ A1

Drawing No. 5344/32

Drawn by LM